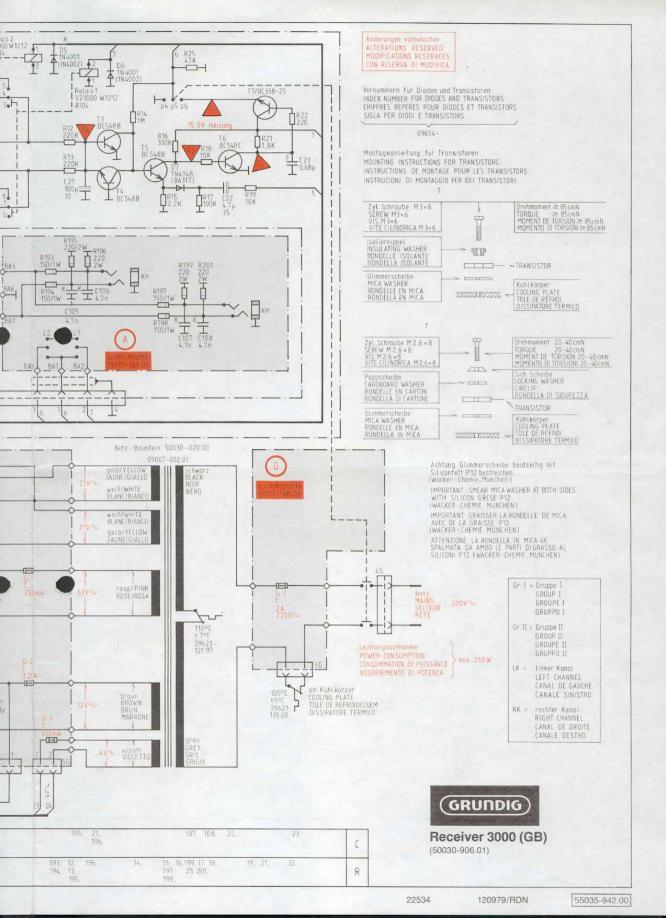

,                            | 53.<br>54.<br>55. | *                                 | 56,<br>57, | 58.59,62.<br>61.                                      |  |
|--------------------------------------------------|--------------|----------------------|--------------------------------------------------------|-------------------------------------------|-------------------|-----------------------------------|------------|-------------------------------------------------------|--|
| 38,42,45,48,<br>5,39,43,46,49,<br>7,41,44,47,51, | 52,53.<br>54 | 56, 59,              | 61, 64, 67, 71, 7<br>62, 65, 68, 72<br>63, 66, 69, 73, | 4, 75.76, 79.83.84,<br>77, 81,<br>78, 82, |                   | 87, 89, 91,<br>88, 90, 92,<br>93, | 95, 101    | 100, 110, 105,<br>102, 104, 106,<br>6, 103, 225, 227, |  |







| 07.<br>507. | 508, 11            | 9, 112, 11<br>1, 512, 51<br>1, 100, 500, | 513                                                     | 114.<br>514. |              | 1020                      | 115, 516, 118,<br>515, 117, 518,<br>116, 517,           | 120.<br>520, | 119,<br>519, | 121, 522,<br>521, ,<br>122, | 123, 124, 525, 126, 127,<br>523, 524, 3, 526, 527,<br>125, 4, 5, | 128.<br>528.   | 6, 129,<br>529, | 131,<br>531, |
|-------------|--------------------|------------------------------------------|---------------------------------------------------------|--------------|--------------|---------------------------|---------------------------------------------------------|--------------|--------------|-----------------------------|--------------------------------------------------