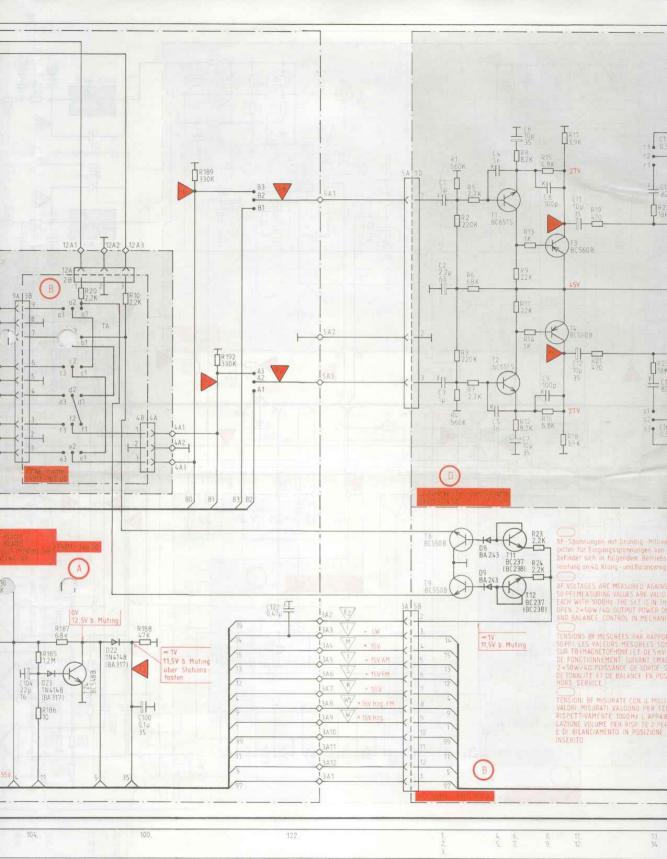

ERSATZTEILLISTE

List of Spare-Parts

| o. No. | Bestell-Nr/Part I<br>Réf/Nr. d'ordina | zioni     | Benennung                                   | No. No.                                                                                                                                                                                                                                                                                                                                                                                                                                                                                                                                                                                                                                                                                             | Réf./Nr. d'ordinazioni                                                                                                                                                                                                                                                                                                                                                                                                                                                                                                                                                                                                                                                                                                                                                                                                                                                                                                                                                                                                                                                                                                                                                                                                                                                                                                                                                                                                                                                                                                                                                                                                                                                                                                                                                                                                                                                                                                                                                                                                                                                                                                         | eensmining             | Pos. Fig.<br>No. No.   | Réf./Nr. d'ordir             |
|--------|---------------------------------------|-----------|---------------------------------------------|-----------------------------------------------------------------------------------------------------------------------------------------------------------------------------------------------------------------------------------------------------------------------------------------------------------------------------------------------------------------------------------------------------------------------------------------------------------------------------------------------------------------------------------------------------------------------------------------------------------------------------------------------------------------------------------------------------|--------------------------------------------------------------------------------------------------------------------------------------------------------------------------------------------------------------------------------------------------------------------------------------------------------------------------------------------------------------------------------------------------------------------------------------------------------------------------------------------------------------------------------------------------------------------------------------------------------------------------------------------------------------------------------------------------------------------------------------------------------------------------------------------------------------------------------------------------------------------------------------------------------------------------------------------------------------------------------------------------------------------------------------------------------------------------------------------------------------------------------------------------------------------------------------------------------------------------------------------------------------------------------------------------------------------------------------------------------------------------------------------------------------------------------------------------------------------------------------------------------------------------------------------------------------------------------------------------------------------------------------------------------------------------------------------------------------------------------------------------------------------------------------------------------------------------------------------------------------------------------------------------------------------------------------------------------------------------------------------------------------------------------------------------------------------------------------------------------------------------------|------------------------|------------------------|------------------------------|
|        |                                       |           | Gehäuse<br>(metallfinish)                   |                                                                                                                                                                                                                                                                                                                                                                                                                                                                                                                                                                                                                                                                                                     |                                                                                                                                                                                                                                                                                                                                                                                                                                                                                                                                                                                                                                                                                                                                                                                                                                                                                                                                                                                                                                                                                                                                                                                                                                                                                                                                                                                                                                                                                                                                                                                                                                                                                                                                                                                                                                                                                                                                                                                                                                                                                                                                |                        |                        | 8700-223-063                 |
|        | 55026-014.01                          |           | Gehäuns-Oberteil                            | IC 1                                                                                                                                                                                                                                                                                                                                                                                                                                                                                                                                                                                                                                                                                                | 8305-204-104                                                                                                                                                                                                                                                                                                                                                                                                                                                                                                                                                                                                                                                                                                                                                                                                                                                                                                                                                                                                                                                                                                                                                                                                                                                                                                                                                                                                                                                                                                                                                                                                                                                                                                                                                                                                                                                                                                                                                                                                                                                                                                                   | L 129 V/SGS            | R 2                    | 8705-227-277                 |
|        | 55026-016.02                          |           | Lüftungsgitter                              | -                                                                                                                                                                                                                                                                                                                                                                                                                                                                                                                                                                                                                                                                                                   |                                                                                                                                                                                                                                                                                                                                                                                                                                                                                                                                                                                                                                                                                                                                                                                                                                                                                                                                                                                                                                                                                                                                                                                                                                                                                                                                                                                                                                                                                                                                                                                                                                                                                                                                                                                                                                                                                                                                                                                                                                                                                                                                |                        | R 3                    | 8700-223-061                 |
|        | 55026-101.01                          |           | Rückwand kpl.                               | -Q-                                                                                                                                                                                                                                                                                                                                                                                                                                                                                                                                                                                                                                                                                                 |                                                                                                                                                                                                                                                                                                                                                                                                                                                                                                                                                                                                                                                                                                                                                                                                                                                                                                                                                                                                                                                                                                                                                                                                                                                                                                                                                                                                                                                                                                                                                                                                                                                                                                                                                                                                                                                                                                                                                                                                                                                                                                                                |                        | R 4<br>R 6             | 8700-223-063<br>8705-226-281 |
|        | 55035-065.01                          |           | Frontblende                                 | Ψ                                                                                                                                                                                                                                                                                                                                                                                                                                                                                                                                                                                                                                                                                                   |                                                                                                                                                                                                                                                                                                                                                                                                                                                                                                                                                                                                                                                                                                                                                                                                                                                                                                                                                                                                                                                                                                                                                                                                                                                                                                                                                                                                                                                                                                                                                                                                                                                                                                                                                                                                                                                                                                                                                                                                                                                                                                                                |                        | R S                    | 8705-211-241                 |
| 1      | 55023-042.00                          | 10x       | Führungseinsatz                             | 11                                                                                                                                                                                                                                                                                                                                                                                                                                                                                                                                                                                                                                                                                                  | 8302-210-018                                                                                                                                                                                                                                                                                                                                                                                                                                                                                                                                                                                                                                                                                                                                                                                                                                                                                                                                                                                                                                                                                                                                                                                                                                                                                                                                                                                                                                                                                                                                                                                                                                                                                                                                                                                                                                                                                                                                                                                                                                                                                                                   | BD 135-16              | R 11                   | 8705-211-231                 |
| 2      | 55023-040.01                          | 7x        | Kipphebelführung                            | T 2                                                                                                                                                                                                                                                                                                                                                                                                                                                                                                                                                                                                                                                                                                 | 8302-412-679                                                                                                                                                                                                                                                                                                                                                                                                                                                                                                                                                                                                                                                                                                                                                                                                                                                                                                                                                                                                                                                                                                                                                                                                                                                                                                                                                                                                                                                                                                                                                                                                                                                                                                                                                                                                                                                                                                                                                                                                                                                                                                                   | GD 679                 | R 139                  | 8700-223-047                 |
| 3      | 55023-041.00                          | 6x        | Tastenführung                               | 13                                                                                                                                                                                                                                                                                                                                                                                                                                                                                                                                                                                                                                                                                                  | 8302-202-543                                                                                                                                                                                                                                                                                                                                                                                                                                                                                                                                                                                                                                                                                                                                                                                                                                                                                                                                                                                                                                                                                                                                                                                                                                                                                                                                                                                                                                                                                                                                                                                                                                                                                                                                                                                                                                                                                                                                                                                                                                                                                                                   | 8C 548 B               | R 141                  | 8705-227-081                 |
|        |                                       |           |                                             | T 4                                                                                                                                                                                                                                                                                                                                                                                                                                                                                                                                                                                                                                                                                                 | 8302-202-543                                                                                                                                                                                                                                                                                                                                                                                                                                                                                                                                                                                                                                                                                                                                                                                                                                                                                                                                                                                                                                                                                                                                                                                                                                                                                                                                                                                                                                                                                                                                                                                                                                                                                                                                                                                                                                                                                                                                                                                                                                                                                                                   | 8C 548 8               | R 143                  | 8700-223-051                 |
|        |                                       |           | Gehäuse                                     | 15<br>16                                                                                                                                                                                                                                                                                                                                                                                                                                                                                                                                                                                                                                                                                            | 8302-202-543<br>8302-200-169                                                                                                                                                                                                                                                                                                                                                                                                                                                                                                                                                                                                                                                                                                                                                                                                                                                                                                                                                                                                                                                                                                                                                                                                                                                                                                                                                                                                                                                                                                                                                                                                                                                                                                                                                                                                                                                                                                                                                                                                                                                                                                   | BC 548 B<br>BC 338-25  | R 144                  | 8700-223-039                 |
|        |                                       |           | (metallfinish-braun)                        | 17                                                                                                                                                                                                                                                                                                                                                                                                                                                                                                                                                                                                                                                                                                  | 8302-200-169                                                                                                                                                                                                                                                                                                                                                                                                                                                                                                                                                                                                                                                                                                                                                                                                                                                                                                                                                                                                                                                                                                                                                                                                                                                                                                                                                                                                                                                                                                                                                                                                                                                                                                                                                                                                                                                                                                                                                                                                                                                                                                                   | 8C 338-25              | R 145                  | 8700-223-047                 |
|        | 55026-014.02                          |           | Gehäuse-Oberteil                            | T 8                                                                                                                                                                                                                                                                                                                                                                                                                                                                                                                                                                                                                                                                                                 | 8302-200-552                                                                                                                                                                                                                                                                                                                                                                                                                                                                                                                                                                                                                                                                                                                                                                                                                                                                                                                                                                                                                                                                                                                                                                                                                                                                                                                                                                                                                                                                                                                                                                                                                                                                                                                                                                                                                                                                                                                                                                                                                                                                                                                   | BC 550 B               | R 148                  | 8700-223-076                 |
|        | 55026-016.04                          |           | Lüftungsgitter                              | 19                                                                                                                                                                                                                                                                                                                                                                                                                                                                                                                                                                                                                                                                                                  | 8302-200-552                                                                                                                                                                                                                                                                                                                                                                                                                                                                                                                                                                                                                                                                                                                                                                                                                                                                                                                                                                                                                                                                                                                                                                                                                                                                                                                                                                                                                                                                                                                                                                                                                                                                                                                                                                                                                                                                                                                                                                                                                                                                                                                   | BC 550 B               | R 149                  | 8700-223-079                 |
|        | 55026-101.01                          |           | Rückwand kpl.                               |                                                                                                                                                                                                                                                                                                                                                                                                                                                                                                                                                                                                                                                                                                     | 8302-200-651                                                                                                                                                                                                                                                                                                                                                                                                                                                                                                                                                                                                                                                                                                                                                                                                                                                                                                                                                                                                                                                                                                                                                                                                                                                                                                                                                                                                                                                                                                                                                                                                                                                                                                                                                                                                                                                                                                                                                                                                                                                                                                                   | BC 651 S               | R 151                  | 8705-227-071                 |
|        | 55035-065.02                          |           | Frontblande                                 | T 101<br>T 102                                                                                                                                                                                                                                                                                                                                                                                                                                                                                                                                                                                                                                                                                      | 8302-200-551<br>8302-202-567                                                                                                                                                                                                                                                                                                                                                                                                                                                                                                                                                                                                                                                                                                                                                                                                                                                                                                                                                                                                                                                                                                                                                                                                                                                                                                                                                                                                                                                                                                                                                                                                                                                                                                                                                                                                                                                                                                                                                                                                                                                                                                   | BC 560 C               | R 153                  | 8700-223-040                 |
| 1      | 55023-042.00                          | 10x       | Führungseinsatz                             | T 102                                                                                                                                                                                                                                                                                                                                                                                                                                                                                                                                                                                                                                                                                               | 8302-202-507                                                                                                                                                                                                                                                                                                                                                                                                                                                                                                                                                                                                                                                                                                                                                                                                                                                                                                                                                                                                                                                                                                                                                                                                                                                                                                                                                                                                                                                                                                                                                                                                                                                                                                                                                                                                                                                                                                                                                                                                                                                                                                                   | BC 651 S               | R 159<br>R 161         | 8700-553                     |
| 2      | 55023-040.01                          | 7x        | Kipphebulführung                            | T 104                                                                                                                                                                                                                                                                                                                                                                                                                                                                                                                                                                                                                                                                                               | 8302-200-554                                                                                                                                                                                                                                                                                                                                                                                                                                                                                                                                                                                                                                                                                                                                                                                                                                                                                                                                                                                                                                                                                                                                                                                                                                                                                                                                                                                                                                                                                                                                                                                                                                                                                                                                                                                                                                                                                                                                                                                                                                                                                                                   | BC 550 C               |                        |                              |
| 3      | 55023-041.00                          | 6x        | Tastenfährung                               | T 105                                                                                                                                                                                                                                                                                                                                                                                                                                                                                                                                                                                                                                                                                               | 8302-200-562                                                                                                                                                                                                                                                                                                                                                                                                                                                                                                                                                                                                                                                                                                                                                                                                                                                                                                                                                                                                                                                                                                                                                                                                                                                                                                                                                                                                                                                                                                                                                                                                                                                                                                                                                                                                                                                                                                                                                                                                                                                                                                                   | BC 560 B               | R 162<br>R 163         | 8730-172-003                 |
|        |                                       |           |                                             | T 106                                                                                                                                                                                                                                                                                                                                                                                                                                                                                                                                                                                                                                                                                               | 8302-200-571                                                                                                                                                                                                                                                                                                                                                                                                                                                                                                                                                                                                                                                                                                                                                                                                                                                                                                                                                                                                                                                                                                                                                                                                                                                                                                                                                                                                                                                                                                                                                                                                                                                                                                                                                                                                                                                                                                                                                                                                                                                                                                                   | 8C 560 A               | R 164                  | 8730-172-00                  |
| Pag. 6 | sind beide Farban                     | sführe    | moen eleich:                                | T 107                                                                                                                                                                                                                                                                                                                                                                                                                                                                                                                                                                                                                                                                                               | 8302-200-562                                                                                                                                                                                                                                                                                                                                                                                                                                                                                                                                                                                                                                                                                                                                                                                                                                                                                                                                                                                                                                                                                                                                                                                                                                                                                                                                                                                                                                                                                                                                                                                                                                                                                                                                                                                                                                                                                                                                                                                                                                                                                                                   | BC 560 B               | R 539                  | 8700-223-047                 |
|        |                                       | and and a |                                             | T 108                                                                                                                                                                                                                                                                                                                                                                                                                                                                                                                                                                                                                                                                                               | 8302-400-105                                                                                                                                                                                                                                                                                                                                                                                                                                                                                                                                                                                                                                                                                                                                                                                                                                                                                                                                                                                                                                                                                                                                                                                                                                                                                                                                                                                                                                                                                                                                                                                                                                                                                                                                                                                                                                                                                                                                                                                                                                                                                                                   | GPSA 05                | R 541                  | 8705-227-081                 |
|        | 09670-932.01                          |           | Testenknopf,lang                            | T 109                                                                                                                                                                                                                                                                                                                                                                                                                                                                                                                                                                                                                                                                                               | 8302-400-105                                                                                                                                                                                                                                                                                                                                                                                                                                                                                                                                                                                                                                                                                                                                                                                                                                                                                                                                                                                                                                                                                                                                                                                                                                                                                                                                                                                                                                                                                                                                                                                                                                                                                                                                                                                                                                                                                                                                                                                                                                                                                                                   | GPSA 05                | R 543                  | 8700-223-05                  |
|        | 09670-933.01                          | 9x        | Testenknopf, kurz                           | T 111                                                                                                                                                                                                                                                                                                                                                                                                                                                                                                                                                                                                                                                                                               | 8302-210-018                                                                                                                                                                                                                                                                                                                                                                                                                                                                                                                                                                                                                                                                                                                                                                                                                                                                                                                                                                                                                                                                                                                                                                                                                                                                                                                                                                                                                                                                                                                                                                                                                                                                                                                                                                                                                                                                                                                                                                                                                                                                                                                   | 90 135-16              | R 544                  | 8700-223-039                 |
|        | 09670-931.01                          | бx        | Knopf                                       | T 112                                                                                                                                                                                                                                                                                                                                                                                                                                                                                                                                                                                                                                                                                               | 8302-202-543                                                                                                                                                                                                                                                                                                                                                                                                                                                                                                                                                                                                                                                                                                                                                                                                                                                                                                                                                                                                                                                                                                                                                                                                                                                                                                                                                                                                                                                                                                                                                                                                                                                                                                                                                                                                                                                                                                                                                                                                                                                                                                                   | BC 548 B               | R 545                  | 8700-223-047                 |
|        | 09670-940.01                          |           | Drehknopf a. Achse                          | I 113                                                                                                                                                                                                                                                                                                                                                                                                                                                                                                                                                                                                                                                                                               | 8302-200-176                                                                                                                                                                                                                                                                                                                                                                                                                                                                                                                                                                                                                                                                                                                                                                                                                                                                                                                                                                                                                                                                                                                                                                                                                                                                                                                                                                                                                                                                                                                                                                                                                                                                                                                                                                                                                                                                                                                                                                                                                                                                                                                   | BC 328-40              | R 548                  | 8700-223-076                 |
|        | 09670-929.01                          |           | Drahknopf, graß                             | T 114                                                                                                                                                                                                                                                                                                                                                                                                                                                                                                                                                                                                                                                                                               | 8302-700-440                                                                                                                                                                                                                                                                                                                                                                                                                                                                                                                                                                                                                                                                                                                                                                                                                                                                                                                                                                                                                                                                                                                                                                                                                                                                                                                                                                                                                                                                                                                                                                                                                                                                                                                                                                                                                                                                                                                                                                                                                                                                                                                   | GP 140                 | R 549                  | 8700-223-075                 |
|        | 09670-930.01                          | 4x        | Drehknopf, klein                            | T 115                                                                                                                                                                                                                                                                                                                                                                                                                                                                                                                                                                                                                                                                                               | 8302-700-445                                                                                                                                                                                                                                                                                                                                                                                                                                                                                                                                                                                                                                                                                                                                                                                                                                                                                                                                                                                                                                                                                                                                                                                                                                                                                                                                                                                                                                                                                                                                                                                                                                                                                                                                                                                                                                                                                                                                                                                                                                                                                                                   | GP 145                 | R 551                  | 8705-227-07                  |
|        | 09616-943.01                          | 7x        | Kipphebelknopf                              | T 501                                                                                                                                                                                                                                                                                                                                                                                                                                                                                                                                                                                                                                                                                               | 8302-200-651                                                                                                                                                                                                                                                                                                                                                                                                                                                                                                                                                                                                                                                                                                                                                                                                                                                                                                                                                                                                                                                                                                                                                                                                                                                                                                                                                                                                                                                                                                                                                                                                                                                                                                                                                                                                                                                                                                                                                                                                                                                                                                                   | BC 651 S               | R 553                  | 8700-223-040                 |
|        | 55023-034.01<br>55023-035.00          | 4x<br>4x  | Fu8<br>Fu8ainsatz                           | T 502                                                                                                                                                                                                                                                                                                                                                                                                                                                                                                                                                                                                                                                                                               | 8302-202-567                                                                                                                                                                                                                                                                                                                                                                                                                                                                                                                                                                                                                                                                                                                                                                                                                                                                                                                                                                                                                                                                                                                                                                                                                                                                                                                                                                                                                                                                                                                                                                                                                                                                                                                                                                                                                                                                                                                                                                                                                                                                                                                   | BC 560 C               | R 559                  | 8700-223-053                 |
|        | 59023-035-00                          | 48        | Abstimnschlüssel                            | T 503                                                                                                                                                                                                                                                                                                                                                                                                                                                                                                                                                                                                                                                                                               | 8302-200-651                                                                                                                                                                                                                                                                                                                                                                                                                                                                                                                                                                                                                                                                                                                                                                                                                                                                                                                                                                                                                                                                                                                                                                                                                                                                                                                                                                                                                                                                                                                                                                                                                                                                                                                                                                                                                                                                                                                                                                                                                                                                                                                   | BC 651 S               | R 561                  | 8700-223-055                 |
|        | 01560-580.00                          |           | UXX-Möbelantenne                            | T 504                                                                                                                                                                                                                                                                                                                                                                                                                                                                                                                                                                                                                                                                                               | 8302-200-554                                                                                                                                                                                                                                                                                                                                                                                                                                                                                                                                                                                                                                                                                                                                                                                                                                                                                                                                                                                                                                                                                                                                                                                                                                                                                                                                                                                                                                                                                                                                                                                                                                                                                                                                                                                                                                                                                                                                                                                                                                                                                                                   | BC 550 C               | R 562                  | 8730-172-003                 |
|        | 0100-200.00                           |           | Aus-Understandig                            | T 505                                                                                                                                                                                                                                                                                                                                                                                                                                                                                                                                                                                                                                                                                               | 8302-200-562                                                                                                                                                                                                                                                                                                                                                                                                                                                                                                                                                                                                                                                                                                                                                                                                                                                                                                                                                                                                                                                                                                                                                                                                                                                                                                                                                                                                                                                                                                                                                                                                                                                                                                                                                                                                                                                                                                                                                                                                                                                                                                                   | BC 560 B               | R 563                  | 8730-172-003                 |
|        |                                       |           | and the second second                       | T 506                                                                                                                                                                                                                                                                                                                                                                                                                                                                                                                                                                                                                                                                                               | 8302-200-571                                                                                                                                                                                                                                                                                                                                                                                                                                                                                                                                                                                                                                                                                                                                                                                                                                                                                                                                                                                                                                                                                                                                                                                                                                                                                                                                                                                                                                                                                                                                                                                                                                                                                                                                                                                                                                                                                                                                                                                                                                                                                                                   | BC 560 A               | R 564                  | 8705-379-00                  |
|        |                                       |           | Chassis<br>(50030-501.01/02)                | T 507<br>T 508                                                                                                                                                                                                                                                                                                                                                                                                                                                                                                                                                                                                                                                                                      | 8302-200-562<br>8302-400-105                                                                                                                                                                                                                                                                                                                                                                                                                                                                                                                                                                                                                                                                                                                                                                                                                                                                                                                                                                                                                                                                                                                                                                                                                                                                                                                                                                                                                                                                                                                                                                                                                                                                                                                                                                                                                                                                                                                                                                                                                                                                                                   | BC 560 B<br>GPSA 05    |                        |                              |
|        |                                       |           |                                             | I 508<br>I 509                                                                                                                                                                                                                                                                                                                                                                                                                                                                                                                                                                                                                                                                                      | 8302-400-105                                                                                                                                                                                                                                                                                                                                                                                                                                                                                                                                                                                                                                                                                                                                                                                                                                                                                                                                                                                                                                                                                                                                                                                                                                                                                                                                                                                                                                                                                                                                                                                                                                                                                                                                                                                                                                                                                                                                                                                                                                                                                                                   | GPSA 05                |                        |                              |
|        | 50030-085.01                          |           | Flutlichtskala                              | I 509                                                                                                                                                                                                                                                                                                                                                                                                                                                                                                                                                                                                                                                                                               | 8302-210-018                                                                                                                                                                                                                                                                                                                                                                                                                                                                                                                                                                                                                                                                                                                                                                                                                                                                                                                                                                                                                                                                                                                                                                                                                                                                                                                                                                                                                                                                                                                                                                                                                                                                                                                                                                                                                                                                                                                                                                                                                                                                                                                   | BD 135-16              |                        |                              |
|        | 09622-079.00                          | 2x        | Steckfassung kpl.                           | I 512                                                                                                                                                                                                                                                                                                                                                                                                                                                                                                                                                                                                                                                                                               | 8302-202-543                                                                                                                                                                                                                                                                                                                                                                                                                                                                                                                                                                                                                                                                                                                                                                                                                                                                                                                                                                                                                                                                                                                                                                                                                                                                                                                                                                                                                                                                                                                                                                                                                                                                                                                                                                                                                                                                                                                                                                                                                                                                                                                   | BC 548 B               | R 147                  | 8790-009-03                  |
|        | 8316-454-002                          | 2x        | Anzeigelaspe 12-15V/1W                      | I 513                                                                                                                                                                                                                                                                                                                                                                                                                                                                                                                                                                                                                                                                                               | 8302-200-176                                                                                                                                                                                                                                                                                                                                                                                                                                                                                                                                                                                                                                                                                                                                                                                                                                                                                                                                                                                                                                                                                                                                                                                                                                                                                                                                                                                                                                                                                                                                                                                                                                                                                                                                                                                                                                                                                                                                                                                                                                                                                                                   | BC 328-40              | R 547                  | 8790-009+03                  |
|        | 50028-021,00                          |           | Schubstange                                 | T 514                                                                                                                                                                                                                                                                                                                                                                                                                                                                                                                                                                                                                                                                                               | 8302-700-440                                                                                                                                                                                                                                                                                                                                                                                                                                                                                                                                                                                                                                                                                                                                                                                                                                                                                                                                                                                                                                                                                                                                                                                                                                                                                                                                                                                                                                                                                                                                                                                                                                                                                                                                                                                                                                                                                                                                                                                                                                                                                                                   | GP 140                 |                        |                              |
|        | 50028-022.00<br>50028-037.00          |           | Unlenkhebel<br>Kipphebelbuchse              | T 515                                                                                                                                                                                                                                                                                                                                                                                                                                                                                                                                                                                                                                                                                               | 8302-700-445                                                                                                                                                                                                                                                                                                                                                                                                                                                                                                                                                                                                                                                                                                                                                                                                                                                                                                                                                                                                                                                                                                                                                                                                                                                                                                                                                                                                                                                                                                                                                                                                                                                                                                                                                                                                                                                                                                                                                                                                                                                                                                                   | GP 145                 | _                      |                              |
|        | 8138-005-015                          |           | Skalenseil/ca. 11 cm lang                   |                                                                                                                                                                                                                                                                                                                                                                                                                                                                                                                                                                                                                                                                                                     |                                                                                                                                                                                                                                                                                                                                                                                                                                                                                                                                                                                                                                                                                                                                                                                                                                                                                                                                                                                                                                                                                                                                                                                                                                                                                                                                                                                                                                                                                                                                                                                                                                                                                                                                                                                                                                                                                                                                                                                                                                                                                                                                |                        | -12-                   |                              |
|        | 09612-844.00                          |           | Antriebsrad                                 | -10-                                                                                                                                                                                                                                                                                                                                                                                                                                                                                                                                                                                                                                                                                                |                                                                                                                                                                                                                                                                                                                                                                                                                                                                                                                                                                                                                                                                                                                                                                                                                                                                                                                                                                                                                                                                                                                                                                                                                                                                                                                                                                                                                                                                                                                                                                                                                                                                                                                                                                                                                                                                                                                                                                                                                                                                                                                                |                        | R 111/511              | 59703-167.9                  |
|        | 09619-852.00                          |           | Drehfeder                                   | and the second se |                                                                                                                                                                                                                                                                                                                                                                                                                                                                                                                                                                                                                                                                                                                                                                                                                                                                                                                                                                                                                                                                                                                                                                                                                                                                                                                                                                                                                                                                                                                                                                                                                                                                                                                                                                                                                                                                                                                                                                                                                                                                                                                                |                        | R 111/511<br>R 113/513 | 59703-167.9                  |
|        | 09619-833.00                          |           | Ringfeder                                   | D 1                                                                                                                                                                                                                                                                                                                                                                                                                                                                                                                                                                                                                                                                                                 | 8309-703-020                                                                                                                                                                                                                                                                                                                                                                                                                                                                                                                                                                                                                                                                                                                                                                                                                                                                                                                                                                                                                                                                                                                                                                                                                                                                                                                                                                                                                                                                                                                                                                                                                                                                                                                                                                                                                                                                                                                                                                                                                                                                                                                   | ZPY 16                 | R 113/513<br>R 114/514 | 59703-109.9                  |
|        | 50026-017.00                          |           | Massefeder                                  | D 2                                                                                                                                                                                                                                                                                                                                                                                                                                                                                                                                                                                                                                                                                                 | 8309-215-062                                                                                                                                                                                                                                                                                                                                                                                                                                                                                                                                                                                                                                                                                                                                                                                                                                                                                                                                                                                                                                                                                                                                                                                                                                                                                                                                                                                                                                                                                                                                                                                                                                                                                                                                                                                                                                                                                                                                                                                                                                                                                                                   | 1 N 5341 B             | R 127/527              | 5970                         |
|        | 50028-024.00                          |           | Laufbüchse                                  | D 3<br>D 4                                                                                                                                                                                                                                                                                                                                                                                                                                                                                                                                                                                                                                                                                          | 8309-201-042<br>8309-713-101                                                                                                                                                                                                                                                                                                                                                                                                                                                                                                                                                                                                                                                                                                                                                                                                                                                                                                                                                                                                                                                                                                                                                                                                                                                                                                                                                                                                                                                                                                                                                                                                                                                                                                                                                                                                                                                                                                                                                                                                                                                                                                   | BA 318<br>MZD 56       |                        |                              |
|        | 50028-030.00                          |           | Schwungrad                                  | DS                                                                                                                                                                                                                                                                                                                                                                                                                                                                                                                                                                                                                                                                                                  | 8309-215-021                                                                                                                                                                                                                                                                                                                                                                                                                                                                                                                                                                                                                                                                                                                                                                                                                                                                                                                                                                                                                                                                                                                                                                                                                                                                                                                                                                                                                                                                                                                                                                                                                                                                                                                                                                                                                                                                                                                                                                                                                                                                                                                   | 1 N 4001               |                        |                              |
|        | 8138-007-021                          |           | Antriebsschnur TE 50 P Schw.                | 05                                                                                                                                                                                                                                                                                                                                                                                                                                                                                                                                                                                                                                                                                                  | 8309-215-021                                                                                                                                                                                                                                                                                                                                                                                                                                                                                                                                                                                                                                                                                                                                                                                                                                                                                                                                                                                                                                                                                                                                                                                                                                                                                                                                                                                                                                                                                                                                                                                                                                                                                                                                                                                                                                                                                                                                                                                                                                                                                                                   | 1 N 4001               |                        |                              |
|        | 09622-738.03                          |           | Schiebeschalter                             | 07                                                                                                                                                                                                                                                                                                                                                                                                                                                                                                                                                                                                                                                                                                  | 8309-201-055                                                                                                                                                                                                                                                                                                                                                                                                                                                                                                                                                                                                                                                                                                                                                                                                                                                                                                                                                                                                                                                                                                                                                                                                                                                                                                                                                                                                                                                                                                                                                                                                                                                                                                                                                                                                                                                                                                                                                                                                                                                                                                                   | BA 317                 |                        |                              |
|        | 09612-335.01                          | 42        | Seilrolle                                   | DS                                                                                                                                                                                                                                                                                                                                                                                                                                                                                                                                                                                                                                                                                                  | 8309-215-041                                                                                                                                                                                                                                                                                                                                                                                                                                                                                                                                                                                                                                                                                                                                                                                                                                                                                                                                                                                                                                                                                                                                                                                                                                                                                                                                                                                                                                                                                                                                                                                                                                                                                                                                                                                                                                                                                                                                                                                                                                                                                                                   | 1 N 4151               | 90                     | 09622-961.0                  |
|        | 33010-213.00                          | 4x        | Scheibe                                     | 09                                                                                                                                                                                                                                                                                                                                                                                                                                                                                                                                                                                                                                                                                                  | 8309-215-041                                                                                                                                                                                                                                                                                                                                                                                                                                                                                                                                                                                                                                                                                                                                                                                                                                                                                                                                                                                                                                                                                                                                                                                                                                                                                                                                                                                                                                                                                                                                                                                                                                                                                                                                                                                                                                                                                                                                                                                                                                                                                                                   | 1 N 4151               | 91                     | 09619-125.9                  |
|        | 09666-613.00                          |           | Netzkabel-Zugentlastung<br>Netzleitung kpl. | D 10                                                                                                                                                                                                                                                                                                                                                                                                                                                                                                                                                                                                                                                                                                | 8309-201-042                                                                                                                                                                                                                                                                                                                                                                                                                                                                                                                                                                                                                                                                                                                                                                                                                                                                                                                                                                                                                                                                                                                                                                                                                                                                                                                                                                                                                                                                                                                                                                                                                                                                                                                                                                                                                                                                                                                                                                                                                                                                                                                   | BA 318                 | 93                     | 09067-002.0                  |
|        | 59701-028.02                          |           | Abstimmregler                               | D 11                                                                                                                                                                                                                                                                                                                                                                                                                                                                                                                                                                                                                                                                                                | 8309-707-110                                                                                                                                                                                                                                                                                                                                                                                                                                                                                                                                                                                                                                                                                                                                                                                                                                                                                                                                                                                                                                                                                                                                                                                                                                                                                                                                                                                                                                                                                                                                                                                                                                                                                                                                                                                                                                                                                                                                                                                                                                                                                                                   | ZPD 6,8                | 95                     | 59311-168.0                  |
|        | ALLO - DEDIGE                         |           |                                             | 0 12                                                                                                                                                                                                                                                                                                                                                                                                                                                                                                                                                                                                                                                                                                | 8309-707-110                                                                                                                                                                                                                                                                                                                                                                                                                                                                                                                                                                                                                                                                                                                                                                                                                                                                                                                                                                                                                                                                                                                                                                                                                                                                                                                                                                                                                                                                                                                                                                                                                                                                                                                                                                                                                                                                                                                                                                                                                                                                                                                   | ZP0 6,8                | 95.1                   | 09621-113.0                  |
|        |                                       |           | NF-PLATTE                                   |                                                                                                                                                                                                                                                                                                                                                                                                                                                                                                                                                                                                                                                                                                     |                                                                                                                                                                                                                                                                                                                                                                                                                                                                                                                                                                                                                                                                                                                                                                                                                                                                                                                                                                                                                                                                                                                                                                                                                                                                                                                                                                                                                                                                                                                                                                                                                                                                                                                                                                                                                                                                                                                                                                                                                                                                                                                                |                        |                        |                              |
|        |                                       |           | (59311-167.00)                              | -1-                                                                                                                                                                                                                                                                                                                                                                                                                                                                                                                                                                                                                                                                                                 |                                                                                                                                                                                                                                                                                                                                                                                                                                                                                                                                                                                                                                                                                                                                                                                                                                                                                                                                                                                                                                                                                                                                                                                                                                                                                                                                                                                                                                                                                                                                                                                                                                                                                                                                                                                                                                                                                                                                                                                                                                                                                                                                |                        | -14-                   |                              |
|        | 09623-135.00                          |           | Thermoschalter                              | D 101                                                                                                                                                                                                                                                                                                                                                                                                                                                                                                                                                                                                                                                                                               | 8309-650-003                                                                                                                                                                                                                                                                                                                                                                                                                                                                                                                                                                                                                                                                                                                                                                                                                                                                                                                                                                                                                                                                                                                                                                                                                                                                                                                                                                                                                                                                                                                                                                                                                                                                                                                                                                                                                                                                                                                                                                                                                                                                                                                   | BZX 83 C7/V5           | 0.4                    | 8300 949 98                  |
|        | 09614-322.00                          |           | Steckerfassung                              | D 102                                                                                                                                                                                                                                                                                                                                                                                                                                                                                                                                                                                                                                                                                               | 8309-201-104                                                                                                                                                                                                                                                                                                                                                                                                                                                                                                                                                                                                                                                                                                                                                                                                                                                                                                                                                                                                                                                                                                                                                                                                                                                                                                                                                                                                                                                                                                                                                                                                                                                                                                                                                                                                                                                                                                                                                                                                                                                                                                                   | BA 316                 | 01                     | 8309-712-75                  |
|        | 09621-204.00                          | 2x        | Steckerbuchse                               | D 103                                                                                                                                                                                                                                                                                                                                                                                                                                                                                                                                                                                                                                                                                               | 8309-201-055                                                                                                                                                                                                                                                                                                                                                                                                                                                                                                                                                                                                                                                                                                                                                                                                                                                                                                                                                                                                                                                                                                                                                                                                                                                                                                                                                                                                                                                                                                                                                                                                                                                                                                                                                                                                                                                                                                                                                                                                                                                                                                                   | BA 317                 | D 2                    | 8309-712-75                  |
|        | 59400-237.01                          |           | Schalterleiste 6-fach                       | D 104                                                                                                                                                                                                                                                                                                                                                                                                                                                                                                                                                                                                                                                                                               | 8309-215-021                                                                                                                                                                                                                                                                                                                                                                                                                                                                                                                                                                                                                                                                                                                                                                                                                                                                                                                                                                                                                                                                                                                                                                                                                                                                                                                                                                                                                                                                                                                                                                                                                                                                                                                                                                                                                                                                                                                                                                                                                                                                                                                   | 1 N 4001               | 03                     | 8309-712-75                  |
|        | 59405-744.00                          |           | Kontaktschieber 4-fach                      | D 105                                                                                                                                                                                                                                                                                                                                                                                                                                                                                                                                                                                                                                                                                               | 8309-215-021                                                                                                                                                                                                                                                                                                                                                                                                                                                                                                                                                                                                                                                                                                                                                                                                                                                                                                                                                                                                                                                                                                                                                                                                                                                                                                                                                                                                                                                                                                                                                                                                                                                                                                                                                                                                                                                                                                                                                                                                                                                                                                                   | 1 N 4001               |                        | 0,03*116*13                  |
|        | 50026-024.00                          |           | Schal terbuchse                             | D 105<br>D 107                                                                                                                                                                                                                                                                                                                                                                                                                                                                                                                                                                                                                                                                                      | 8309-201-055<br>8309-201-055                                                                                                                                                                                                                                                                                                                                                                                                                                                                                                                                                                                                                                                                                                                                                                                                                                                                                                                                                                                                                                                                                                                                                                                                                                                                                                                                                                                                                                                                                                                                                                                                                                                                                                                                                                                                                                                                                                                                                                                                                                                                                                   | BA 317<br>BA 317       | 6L 1                   | 8308-538-01                  |
|        | 50026-023-00                          |           | Schalterhebel                               | D 107<br>D 501                                                                                                                                                                                                                                                                                                                                                                                                                                                                                                                                                                                                                                                                                      | 8309-201-055                                                                                                                                                                                                                                                                                                                                                                                                                                                                                                                                                                                                                                                                                                                                                                                                                                                                                                                                                                                                                                                                                                                                                                                                                                                                                                                                                                                                                                                                                                                                                                                                                                                                                                                                                                                                                                                                                                                                                                                                                                                                                                                   | BA 317<br>BZX 83 C7/V5 | GL 2                   | 8308-528-00                  |
|        | 09619-830.00                          |           | Druckfeder                                  | D 502                                                                                                                                                                                                                                                                                                                                                                                                                                                                                                                                                                                                                                                                                               | 8309-201-104                                                                                                                                                                                                                                                                                                                                                                                                                                                                                                                                                                                                                                                                                                                                                                                                                                                                                                                                                                                                                                                                                                                                                                                                                                                                                                                                                                                                                                                                                                                                                                                                                                                                                                                                                                                                                                                                                                                                                                                                                                                                                                                   | BA 316                 |                        |                              |
| -      | 09621-113.02                          | 2x        |                                             | 0 502                                                                                                                                                                                                                                                                                                                                                                                                                                                                                                                                                                                                                                                                                               | 8309-201-055                                                                                                                                                                                                                                                                                                                                                                                                                                                                                                                                                                                                                                                                                                                                                                                                                                                                                                                                                                                                                                                                                                                                                                                                                                                                                                                                                                                                                                                                                                                                                                                                                                                                                                                                                                                                                                                                                                                                                                                                                                                                                                                   | BA 317                 |                        |                              |
| 3      | 09614-579.01                          |           | Stockerfassung 6-fach                       | 0 504                                                                                                                                                                                                                                                                                                                                                                                                                                                                                                                                                                                                                                                                                               | 8309-215-021                                                                                                                                                                                                                                                                                                                                                                                                                                                                                                                                                                                                                                                                                                                                                                                                                                                                                                                                                                                                                                                                                                                                                                                                                                                                                                                                                                                                                                                                                                                                                                                                                                                                                                                                                                                                                                                                                                                                                                                                                                                                                                                   | 1 N 4001               |                        |                              |
| 2      | 8312-001-512                          | 2x        | Relais V 23100                              | 0 505                                                                                                                                                                                                                                                                                                                                                                                                                                                                                                                                                                                                                                                                                               | 8309-215-021                                                                                                                                                                                                                                                                                                                                                                                                                                                                                                                                                                                                                                                                                                                                                                                                                                                                                                                                                                                                                                                                                                                                                                                                                                                                                                                                                                                                                                                                                                                                                                                                                                                                                                                                                                                                                                                                                                                                                                                                                                                                                                                   | 1 N 4001               | 100                    | 09626-873.                   |
|        | 59311-161.00                          |           | LS-BUCHSENPLATTE                            | D 506                                                                                                                                                                                                                                                                                                                                                                                                                                                                                                                                                                                                                                                                                               | 8309-201-055                                                                                                                                                                                                                                                                                                                                                                                                                                                                                                                                                                                                                                                                                                                                                                                                                                                                                                                                                                                                                                                                                                                                                                                                                                                                                                                                                                                                                                                                                                                                                                                                                                                                                                                                                                                                                                                                                                                                                                                                                                                                                                                   | BA 317                 | 101                    | 09623-060.                   |
| .1     | 09622-435.97                          | 2x        | Lautsprecherbuchse schw.                    | D 507                                                                                                                                                                                                                                                                                                                                                                                                                                                                                                                                                                                                                                                                                               | 8309-201-055                                                                                                                                                                                                                                                                                                                                                                                                                                                                                                                                                                                                                                                                                                                                                                                                                                                                                                                                                                                                                                                                                                                                                                                                                                                                                                                                                                                                                                                                                                                                                                                                                                                                                                                                                                                                                                                                                                                                                                                                                                                                                                                   | BA 317                 | 103                    | 09626-875.9                  |
| 1.2    | 09622-555.97<br>09238-157.21          | 2x<br>2x  | Lautsprecherbuchse grun<br>HF-Drossel       |                                                                                                                                                                                                                                                                                                                                                                                                                                                                                                                                                                                                                                                                                                     | and a state of the |                        | 105                    | 59500-064.0                  |
| 1      | 8140-525-610                          | 2x<br>2x  | Hr-Urossel<br>Ferrit-Drossel/22MH           | -0-                                                                                                                                                                                                                                                                                                                                                                                                                                                                                                                                                                                                                                                                                                 |                                                                                                                                                                                                                                                                                                                                                                                                                                                                                                                                                                                                                                                                                                                                                                                                                                                                                                                                                                                                                                                                                                                                                                                                                                                                                                                                                                                                                                                                                                                                                                                                                                                                                                                                                                                                                                                                                                                                                                                                                                                                                                                                |                        | 106                    | 09621-031.5                  |
|        |                                       | 68        |                                             | C 14                                                                                                                                                                                                                                                                                                                                                                                                                                                                                                                                                                                                                                                                                                | 8410-001-001                                                                                                                                                                                                                                                                                                                                                                                                                                                                                                                                                                                                                                                                                                                                                                                                                                                                                                                                                                                                                                                                                                                                                                                                                                                                                                                                                                                                                                                                                                                                                                                                                                                                                                                                                                                                                                                                                                                                                                                                                                                                                                                   | NV-RD 15000;#/35V      | 107                    | 09238-650.                   |
| 1      |                                       | 44        | rerritoeria                                 |                                                                                                                                                                                                                                                                                                                                                                                                                                                                                                                                                                                                                                                                                                     |                                                                                                                                                                                                                                                                                                                                                                                                                                                                                                                                                                                                                                                                                                                                                                                                                                                                                                                                                                                                                                                                                                                                                                                                                                                                                                                                                                                                                                                                                                                                                                                                                                                                                                                                                                                                                                                                                                                                                                                                                                                                                                                                |                        |                        |                              |
|        | 09647-022.97<br>09605-501.97          | 4x<br>2x  | Ferritperle<br>Glimmerscheibe               | C 15                                                                                                                                                                                                                                                                                                                                                                                                                                                                                                                                                                                                                                                                                                | 8410-001-001                                                                                                                                                                                                                                                                                                                                                                                                                                                                                                                                                                                                                                                                                                                                                                                                                                                                                                                                                                                                                                                                                                                                                                                                                                                                                                                                                                                                                                                                                                                                                                                                                                                                                                                                                                                                                                                                                                                                                                                                                                                                                                                   | NV-RD 15000µF/35V      | 108<br>110             | 09218-024.0                  |