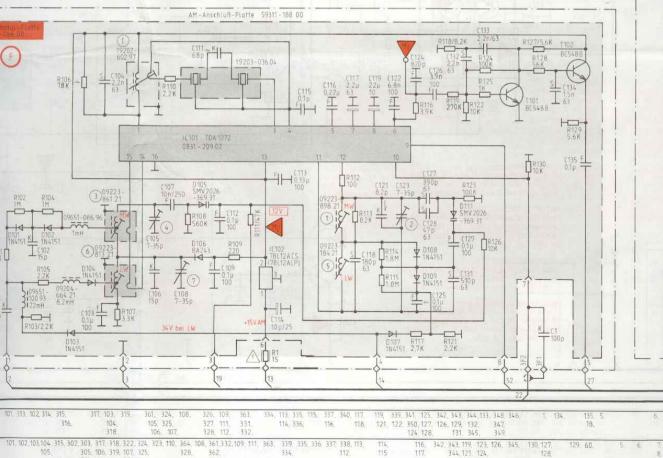

| 8705-269-257                                  | MOW 0617/2209/10%                       |
| R 197                   |             | 8705-227-253                                  | MON 0411/1500/10%                       |
|                         |             | 8705-227-253                                  | HOW 0411/1502/102                       |
| 8 100                   |             |                                               | THE WEIT LOUI TUN                       |
| R 198                   |             |                                               | MON 0617/2200/104                       |
| R 198<br>R 199<br>R 201 |             | 8705-269-257<br>8705-269-257                  | MON 0617/2200/10%<br>MON 0617/2200/10%  |







22534

120979/RDN

55035-942.00









118, 122, 125

316

331,





|                            | 19, |            |    |    |                 | 21, 23, 26, 27, 31, 32<br>22, 24, 28, 31<br>25, 29,                      |
|----------------------------|-----|------------|----|----|-----------------|--------------------------------------------------------------------------|
| 1, 4, 7,<br>2, 5,<br>3, 6, | 23, | 1, 40, 50, | 6. | 5, | 4,24, 3, 2, 25, | 26, 27, 28, 32, 35, 38, 42,<br>29, 33, 36, 39, 43<br>31, 34, 37, 41, 44, |



| 31, 32, 34,<br>33,                               | 35,<br>36,   | 37, 38, 41<br>39, 42 | 43, 46,<br>44,<br>45,                                  | 47, 49,<br>48,                            | 53.<br>54.<br>55. | *                                 | 56,<br>57, | 58.59,62.<br>61.