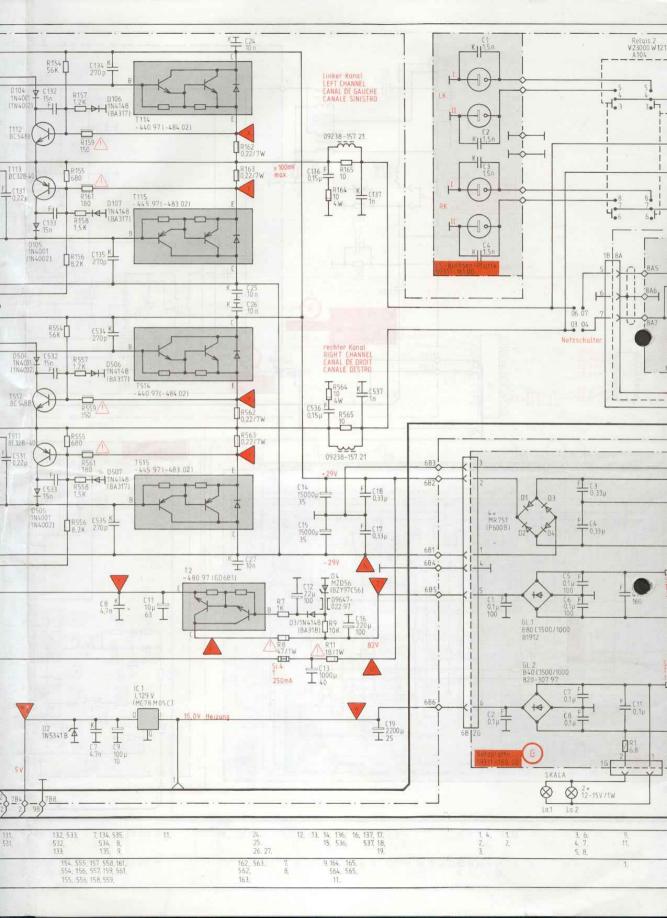

| 53.<br>54.<br>55. | *                                 | 56,<br>57, | 58.59,62.<br>61.                                      |  |
|--------------------------------------------------|--------------|----------------------|--------------------------------------------------------|-------------------------------------------|-------------------|-----------------------------------|------------|-------------------------------------------------------|--|
| 38,42,45,48,<br>5,39,43,46,49,<br>7,41,44,47,51, | 52,53.<br>54 | 56, 59,              | 61, 64, 67, 71, 7<br>62, 65, 68, 72<br>63, 66, 69, 73, | 4, 75.76, 79.83.84,<br>77, 81,<br>78, 82, |                   | 87, 89, 91,<br>88, 90, 92,<br>93, | 95, 101    | 100, 110, 105,<br>102, 104, 106,<br>6, 103, 225, 227, |  |







| 07.<br>507. | 508, 11            | 9, 112, 11<br>1, 512, 51<br>1, 100, 500, | 513                                                     | 114.<br>514. |              | 1020                      | 115, 516, 118,<br>515, 117, 518,<br>116, 517,           | 120.<br>520, | 119,<br>519, | 121, 522,<br>521, ,<br>122, | 123, 124, 525, 126, 127,<br>523, 524, 3, 526, 527,<br>125, 4, 5, | 128.<br>528.   | 6, 129,<br>529, | 131,<br>531, |
|-------------|--------------------|------------------------------------------|---------------------------------------------------------|--------------|--------------|---------------------------|---------------------------------------------------------|--------------|--------------|-----------------------------|----------------------------------------------------