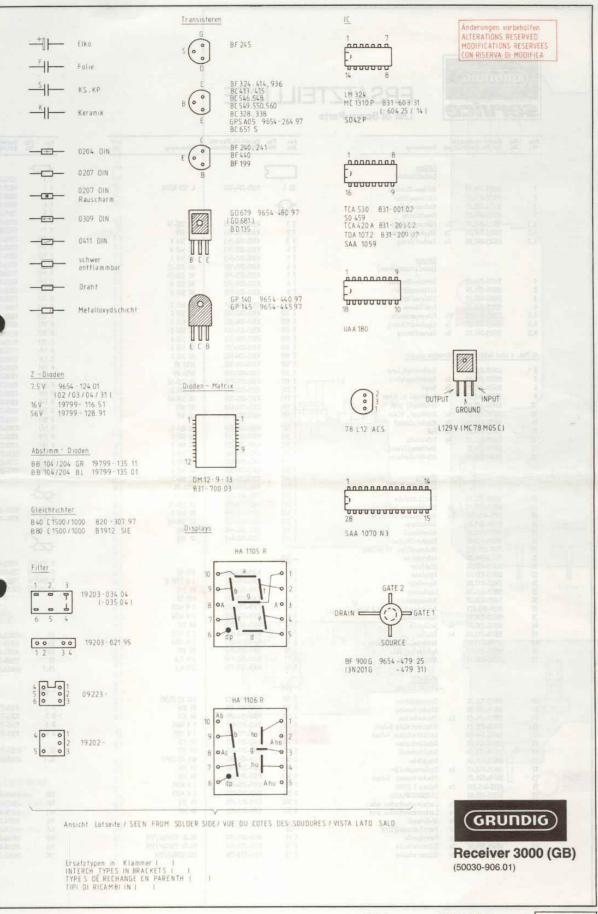

ERSATZTEILLISTE

List of Spare-Parts

| o. No. | Bestell-Nr/Part I<br>Réf/Nr. d'ordina | zioni     | Benennung                                   | No. No.                                                                                                                                                                                                                                                                                                                                                                                                                                                                                                                                                                                                                                                                                             | Réf./Nr. d'ordinazioni                                                                                                                                                                                                                                                                                                                                                                                                                                                                                                                                                                                                                                                                                                                                                                                                                                                                                                                                                                                                                                                                                                                                                                                                                                                                                                                                                                                                                                                                                                                                                                                                                                                                                                                                                                                                                                                                                                                                                                                                                                                                                                         | eensmining             | Pos. Fig.<br>No. No.   | Réf./Nr. d'ordir             |
|--------|---------------------------------------|-----------|---------------------------------------------|-----------------------------------------------------------------------------------------------------------------------------------------------------------------------------------------------------------------------------------------------------------------------------------------------------------------------------------------------------------------------------------------------------------------------------------------------------------------------------------------------------------------------------------------------------------------------------------------------------------------------------------------------------------------------------------------------------|--------------------------------------------------------------------------------------------------------------------------------------------------------------------------------------------------------------------------------------------------------------------------------------------------------------------------------------------------------------------------------------------------------------------------------------------------------------------------------------------------------------------------------------------------------------------------------------------------------------------------------------------------------------------------------------------------------------------------------------------------------------------------------------------------------------------------------------------------------------------------------------------------------------------------------------------------------------------------------------------------------------------------------------------------------------------------------------------------------------------------------------------------------------------------------------------------------------------------------------------------------------------------------------------------------------------------------------------------------------------------------------------------------------------------------------------------------------------------------------------------------------------------------------------------------------------------------------------------------------------------------------------------------------------------------------------------------------------------------------------------------------------------------------------------------------------------------------------------------------------------------------------------------------------------------------------------------------------------------------------------------------------------------------------------------------------------------------------------------------------------------|------------------------|------------------------|------------------------------|
|        |                                       |           | Gehäuse<br>(metallfinish)                   |                                                                                                                                                                                                                                                                                                                                                                                                                                                                                                                                                                                                                                                                                                     |                                                                                                                                                                                                                                                                                                                                                                                                                                                                                                                                                                                                                                                                                                                                                                                                                                                                                                                                                                                                                                                                                                                                                                                                                                                                                                                                                                                                                                                                                                                                                                                                                                                                                                                                                                                                                                                                                                                                                                                                                                                                                                                                |                        |                        | 8700-223-063                 |
|        | 55026-014.01                          |           | Gehäuns-Oberteil                            | IC 1                                                                                                                                                                                                                                                                                                                                                                                                                                                                                                                                                                                                                                                                                                | 8305-204-104                                                                                                                                                                                                                                                                                                                                                                                                                                                                                                                                                                                                                                                                                                                                                                                                                                                                                                                                                                                                                                                                                                                                                                                                                                                                                                                                                                                                                                                                                                                                                                                                                                                                                                                                                                                                                                                                                                                                                                                                                                                                                                                   | L 129 V/SGS            | R 2                    | 8705-227-277                 |
|        | 55026-016.02                          |           | Lüftungsgitter                              | -                                                                                                                                                                                                                                                                                                                                                                                                                                                                                                                                                                                                                                                                                                   |                                                                                                                                                                                                                                                                                                                                                                                                                                                                                                                                                                                                                                                                                                                                                                                                                                                                                                                                                                                                                                                                                                                                                                                                                                                                                                                                                                                                                                                                                                                                                                                                                                                                                                                                                                                                                                                                                                                                                                                                                                                                                                                                |                        | R 3                    | 8700-223-061                 |
|        | 55026-101.01                          |           | Rückwand kpl.                               | -Q-                                                                                                                                                                                                                                                                                                                                                                                                                                                                                                                                                                                                                                                                                                 |                                                                                                                                                                                                                                                                                                                                                                                                                                                                                                                                                                                                                                                                                                                                                                                                                                                                                                                                                                                                                                                                                                                                                                                                                                                                                                                                                                                                                                                                                                                                                                                                                                                                                                                                                                                                                                                                                                                                                                                                                                                                                                                                |                        | R 4<br>R 6             | 8700-223-063<br>8705-226-281 |
|        | 55035-065.01                          |           | Frontblende                                 | Ψ                                                                                                                                                                                                                                                                                                                                                                                                                                                                                                                                                                                                                                                                                                   |                                                                                                                                                                                                                                                                                                                                                                                                                                                                                                                                                                                                                                                                                                                                                                                                                                                                                                                                                                                                                                                                                                                                                                                                                                                                                                                                                                                                                                                                                                                                                                                                                                                                                                                                                                                                                                                                                                                                                                                                                                                                                                                                |                        | R S                    | 8705-211-241                 |
| 1      | 55023-042.00                          | 10x       | Führungseinsatz                             | 11                                                                                                                                                                                                                                                                                                                                                                                                                                                                                                                                                                                                                                                                                                  | 8302-210-018                                                                                                                                                                                                                                                                                                                                                                                                                                                                                                                                                                                                                                                                                                                                                                                                                                                                                                                                                                                                                                                                                                                                                                                                                                                                                                                                                                                                                                                                                                                                                                                                                                                                                                                                                                                                                                                                                                                                                                                                                                                                                                                   | BD 135-16              | R 11                   | 8705-211-231                 |
| 2      | 55023-040.01                          | 7x        | Kipphebelführung                            | T 2                                                                                                                                                                                                                                                                                                                                                                                                                                                                                                                                                                                                                                                                                                 | 8302-412-679                                                                                                                                                                                                                                                                                                                                                                                                                                                                                                                                                                                                                                                                                                                                                                                                                                                                                                                                                                                                                                                                                                                                                                                                                                                                                                                                                                                                                                                                                                                                                                                                                                                                                                                                                                                                                                                                                                                                                                                                                                                                                                                   | GD 679                 | R 139                  | 8700-223-047                 |
| 3      | 55023-041.00                          | 6x        | Tastenführung                               | 13                                                                                                                                                                                                                                                                                                                                                                                                                                                                                                                                                                                                                                                                                                  | 8302-202-543                                                                                                                                                                                                                                                                                                                                                                                                                                                                                                                                                                                                                                                                                                                                                                                                                                                                                                                                                                                                                                                                                                                                                                                                                                                                                                                                                                                                                                                                                                                                                                                                                                                                                                                                                                                                                                                                                                                                                                                                                                                                                                                   | 8C 548 B               | R 141                  | 8705-227-081                 |
|        |                                       |           |                                             | T 4                                                                                                                                                                                                                                                                                                                                                                                                                                                                                                                                                                                                                                                                                                 | 8302-202-543                                                                                                                                                                                                                                                                                                                                                                                                                                                                                                                                                                                                                                                                                                                                                                                                                                                                                                                                                                                                                                                                                                                                                                                                                                                                                                                                                                                                                                                                                                                                                                                                                                                                                                                                                                                                                                                                                                                                                                                                                                                                                                                   | 8C 548 8               | R 143                  | 8700-223-051                 |
|        |                                       |           | Gehäuse                                     | 15<br>16                                                                                                                                                                                                                                                                                                                                                                                                                                                                                                                                                                                                                                                                                            | 8302-202-543<br>8302-200-169                                                                                                                                                                                                                                                                                                                                                                                                                                                                                                                                                                                                                                                                                                                                                                                                                                                                                                                                                                                                                                                                                                                                                                                                                                                                                                                                                                                                                                                                                                                                                                                                                                                                                                                                                                                                                                                                                                                                                                                                                                                                                                   | BC 548 B<br>BC 338-25  | R 144                  | 8700-223-039                 |
|        |                                       |           | (metallfinish-braun)                        | 17                                                                                                                                                                                                                                                                                                                                                                                                                                                                                                                                                                                                                                                                                                  | 8302-200-169                                                                                                                                                                                                                                                                                                                                                                                                                                                                                                                                                                                                                                                                                                                                                                                                                                                                                                                                                                                                                                                                                                                                                                                                                                                                                                                                                                                                                                                                                                                                                                                                                                                                                                                                                                                                                                                                                                                                                                                                                                                                                                                   | 8C 338-25              | R 145                  | 8700-223-047                 |
|        | 55026-014.02                          |           | Gehäuse-Oberteil                            | T 8                                                                                                                                                                                                                                                                                                                                                                                                                                                                                                                                                                                                                                                                                                 | 8302-200-552                                                                                                                                                                                                                                                                                                                                                                                                                                                                                                                                                                                                                                                                                                                                                                                                                                                                                                                                                                                                                                                                                                                                                                                                                                                                                                                                                                                                                                                                                                                                                                                                                                                                                                                                                                                                                                                                                                                                                                                                                                                                                                                   | BC 550 B               | R 148                  | 8700-223-076                 |
|        | 55026-016.04                          |           | Lüftungsgitter                              | 19                                                                                                                                                                                                                                                                                                                                                                                                                                                                                                                                                                                                                                                                                                  | 8302-200-552                                                                                                                                                                                                                                                                                                                                                                                                                                                                                                                                                                                                                                                                                                                                                                                                                                                                                                                                                                                                                                                                                                                                                                                                                                                                                                                                                                                                                                                                                                                                                                                                                                                                                                                                                                                                                                                                                                                                                                                                                                                                                                                   | BC 550 B               | R 149                  | 8700-223-079                 |
|        | 55026-101.01                          |           | Rückwand kpl.                               |                                                                                                                                                                                                                                                                                                                                                                                                                                                                                                                                                                                                                                                                                                     | 8302-200-651                                                                                                                                                                                                                                                                                                                                                                                                                                                                                                                                                                                                                                                                                                                                                                                                                                                                                                                                                                                                                                                                                                                                                                                                                                                                                                                                                                                                                                                                                                                                                                                                                                                                                                                                                                                                                                                                                                                                                                                                                                                                                                                   | BC 651 S               | R 151                  | 8705-227-071                 |
|        | 55035-065.02                          |           | Frontblande                                 | T 101<br>T 102                                                                                                                                                                                                                                                                                                                                                                                                                                                                                                                                                                                                                                                                                      | 8302-200-551<br>8302-202-567                                                                                                                                                                                                                                                                                                                                                                                                                                                                                                                                                                                                                                                                                                                                                                                                                                                                                                                                                                                                                                                                                                                                                                                                                                                                                                                                                                                                                                                                                                                                                                                                                                                                                                                                                                                                                                                                                                                                                                                                                                                                                                   | BC 560 C               | R 153                  | 8700-223-040                 |
| 1      | 55023-042.00                          | 10x       | Führungseinsatz                             | T 102                                                                                                                                                                                                                                                                                                                                                                                                                                                                                                                                                                                                                                                                                               | 8302-202-507                                                                                                                                                                                                                                                                                                                                                                                                                                                                                                                                                                                                                                                                                                                                                                                                                                                                                                                                                                                                                                                                                                                                                                                                                                                                                                                                                                                                                                                                                                                                                                                                                                                                                                                                                                                                                                                                                                                                                                                                                                                                                                                   | BC 651 S               | R 159<br>R 161         | 8700-553                     |
| 2      | 55023-040.01                          | 7x        | Kipphebulführung                            | T 104                                                                                                                                                                                                                                                                                                                                                                                                                                                                                                                                                                                                                                                                                               | 8302-200-554                                                                                                                                                                                                                                                                                                                                                                                                                                                                                                                                                                                                                                                                                                                                                                                                                                                                                                                                                                                                                                                                                                                                                                                                                                                                                                                                                                                                                                                                                                                                                                                                                                                                                                                                                                                                                                                                                                                                                                                                                                                                                                                   | BC 550 C               |                        |                              |
| 3      | 55023-041.00                          | 6x        | Tastenfährung                               | T 105                                                                                                                                                                                                                                                                                                                                                                                                                                                                                                                                                                                                                                                                                               | 8302-200-562                                                                                                                                                                                                                                                                                                                                                                                                                                                                                                                                                                                                                                                                                                                                                                                                                                                                                                                                                                                                                                                                                                                                                                                                                                                                                                                                                                                                                                                                                                                                                                                                                                                                                                                                                                                                                                                                                                                                                                                                                                                                                                                   | BC 560 B               | R 162<br>R 163         | 8730-172-003                 |
|        |                                       |           |                                             | T 106                                                                                                                                                                                                                                                                                                                                                                                                                                                                                                                                                                                                                                                                                               | 8302-200-571                                                                                                                                                                                                                                                                                                                                                                                                                                                                                                                                                                                                                                                                                                                                                                                                                                                                                                                                                                                                                                                                                                                                                                                                                                                                                                                                                                                                                                                                                                                                                                                                                                                                                                                                                                                                                                                                                                                                                                                                                                                                                                                   | 8C 560 A               | R 164                  | 8730-172-00                  |
| Pag. 6 | sind beide Farban                     | sführe    | moen eleich:                                | T 107                                                                                                                                                                                                                                                                                                                                                                                                                                                                                                                                                                                                                                                                                               | 8302-200-562                                                                                                                                                                                                                                                                                                                                                                                                                                                                                                                                                                                                                                                                                                                                                                                                                                                                                                                                                                                                                                                                                                                                                                                                                                                                                                                                                                                                                                                                                                                                                                                                                                                                                                                                                                                                                                                                                                                                                                                                                                                                                                                   | BC 560 B               | R 539                  | 8700-223-047                 |
|        |                                       | and and a |                                             | T 108                                                                                                                                                                                                                                                                                                                                                                                                                                                                                                                                                                                                                                                                                               | 8302-400-105                                                                                                                                                                                                                                                                                                                                                                                                                                                                                                                                                                                                                                                                                                                                                                                                                                                                                                                                                                                                                                                                                                                                                                                                                                                                                                                                                                                                                                                                                                                                                                                                                                                                                                                                                                                                                                                                                                                                                                                                                                                                                                                   | GPSA 05                | R 541                  | 8705-227-081                 |
|        | 09670-932.01                          |           | Testenknopf,lang                            | T 109                                                                                                                                                                                                                                                                                                                                                                                                                                                                                                                                                                                                                                                                                               | 8302-400-105                                                                                                                                                                                                                                                                                                                                                                                                                                                                                                                                                                                                                                                                                                                                                                                                                                                                                                                                                                                                                                                                                                                                                                                                                                                                                                                                                                                                                                                                                                                                                                                                                                                                                                                                                                                                                                                                                                                                                                                                                                                                                                                   | GPSA 05                | R 543                  | 8700-223-05                  |
|        | 09670-933.01                          | 9x        | Testenknopf, kurz                           | T 111                                                                                                                                                                                                                                                                                                                                                                                                                                                                                                                                                                                                                                                                                               | 8302-210-018                                                                                                                                                                                                                                                                                                                                                                                                                                                                                                                                                                                                                                                                                                                                                                                                                                                                                                                                                                                                                                                                                                                                                                                                                                                                                                                                                                                                                                                                                                                                                                                                                                                                                                                                                                                                                                                                                                                                                                                                                                                                                                                   | 90 135-16              | R 544                  | 8700-223-039                 |
|        | 09670-931.01                          | бx        | Knopf                                       | T 112                                                                                                                                                                                                                                                                                                                                                                                                                                                                                                                                                                                                                                                                                               | 8302-202-543                                                                                                                                                                                                                                                                                                                                                                                                                                                                                                                                                                                                                                                                                                                                                                                                                                                                                                                                                                                                                                                                                                                                                                                                                                                                                                                                                                                                                                                                                                                                                                                                                                                                                                                                                                                                                                                                                                                                                                                                                                                                                                                   | BC 548 B               | R 545                  | 8700-223-047                 |
|        | 09670-940.01                          |           | Drehknopf a. Achse                          | I 113                                                                                                                                                                                                                                                                                                                                                                                                                                                                                                                                                                                                                                                                                               | 8302-200-176                                                                                                                                                                                                                                                                                                                                                                                                                                                                                                                                                                                                                                                                                                                                                                                                                                                                                                                                                                                                                                                                                                                                                                                                                                                                                                                                                                                                                                                                                                                                                                                                                                                                                                                                                                                                                                                                                                                                                                                                                                                                                                                   | BC 328-40              | R 548                  | 8700-223-076                 |
|        | 09670-929.01                          |           | Drahknopf, graß                             | T 114                                                                                                                                                                                                                                                                                                                                                                                                                                                                                                                                                                                                                                                                                               | 8302-700-440                                                                                                                                                                                                                                                                                                                                                                                                                                                                                                                                                                                                                                                                                                                                                                                                                                                                                                                                                                                                                                                                                                                                                                                                                                                                                                                                                                                                                                                                                                                                                                                                                                                                                                                                                                                                                                                                                                                                                                                                                                                                                                                   | GP 140                 | R 549                  | 8700-223-075                 |
|        | 09670-930.01                          | 4x        | Drehknopf, klein                            | T 115                                                                                                                                                                                                                                                                                                                                                                                                                                                                                                                                                                                                                                                                                               | 8302-700-445                                                                                                                                                                                                                                                                                                                                                                                                                                                                                                                                                                                                                                                                                                                                                                                                                                                                                                                                                                                                                                                                                                                                                                                                                                                                                                                                                                                                                                                                                                                                                                                                                                                                                                                                                                                                                                                                                                                                                                                                                                                                                                                   | GP 145                 | R 551                  | 8705-227-07                  |
|        | 09616-943.01                          | 7x        | Kipphebelknopf                              | T 501                                                                                                                                                                                                                                                                                                                                                                                                                                                                                                                                                                                                                                                                                               | 8302-200-651                                                                                                                                                                                                                                                                                                                                                                                                                                                                                                                                                                                                                                                                                                                                                                                                                                                                                                                                                                                                                                                                                                                                                                                                                                                                                                                                                                                                                                                                                                                                                                                                                                                                                                                                                                                                                                                                                                                                                                                                                                                                                                                   | BC 651 S               | R 553                  | 8700-223-040                 |
|        | 55023-034.01<br>55023-035.00          | 4x<br>4x  | Fu8<br>Fu8ainsatz                           | T 502                                                                                                                                                                                                                                                                                                                                                                                                                                                                                                                                                                                                                                                                                               | 8302-202-567                                                                                                                                                                                                                                                                                                                                                                                                                                                                                                                                                                                                                                                                                                                                                                                                                                                                                                                                                                                                                                                                                                                                                                                                                                                                                                                                                                                                                                                                                                                                                                                                                                                                                                                                                                                                                                                                                                                                                                                                                                                                                                                   | BC 560 C               | R 559                  | 8700-223-053                 |
|        | 59023-035-00                          | 48        | Abstimnschlüssel                            | T 503                                                                                                                                                                                                                                                                                                                                                                                                                                                                                                                                                                                                                                                                                               | 8302-200-651                                                                                                                                                                                                                                                                                                                                                                                                                                                                                                                                                                                                                                                                                                                                                                                                                                                                                                                                                                                                                                                                                                                                                                                                                                                                                                                                                                                                                                                                                                                                                                                                                                                                                                                                                                                                                                                                                                                                                                                                                                                                                                                   | BC 651 S               | R 561                  | 8700-223-055                 |
|        | 01560-580.00                          |           | UXX-Möbelantenne                            | T 504                                                                                                                                                                                                                                                                                                                                                                                                                                                                                                                                                                                                                                                                                               | 8302-200-554                                                                                                                                                                                                                                                                                                                                                                                                                                                                                                                                                                                                                                                                                                                                                                                                                                                                                                                                                                                                                                                                                                                                                                                                                                                                                                                                                                                                                                                                                                                                                                                                                                                                                                                                                                                                                                                                                                                                                                                                                                                                                                                   | BC 550 C               | R 562                  | 8730-172-003                 |
|        | 0100-200.00                           |           | Aus-Understandig                            | T 505                                                                                                                                                                                                                                                                                                                                                                                                                                                                                                                                                                                                                                                                                               | 8302-200-562                                                                                                                                                                                                                                                                                                                                                                                                                                                                                                                                                                                                                                                                                                                                                                                                                                                                                                                                                                                                                                                                                                                                                                                                                                                                                                                                                                                                                                                                                                                                                                                                                                                                                                                                                                                                                                                                                                                                                                                                                                                                                                                   | BC 560 B               | R 563                  | 8730-172-003                 |
|        |                                       |           | and the second second                       | T 506                                                                                                                                                                                                                                                                                                                                                                                                                                                                                                                                                                                                                                                                                               | 8302-200-571                                                                                                                                                                                                                                                                                                                                                                                                                                                                                                                                                                                                                                                                                                                                                                                                                                                                                                                                                                                                                                                                                                                                                                                                                                                                                                                                                                                                                                                                                                                                                                                                                                                                                                                                                                                                                                                                                                                                                                                                                                                                                                                   | BC 560 A               | R 564                  | 8705-379-00                  |
|        |                                       |           | Chassis<br>(50030-501.01/02)                | T 507<br>T 508                                                                                                                                                                                                                                                                                                                                                                                                                                                                                                                                                                                                                                                                                      | 8302-200-562<br>8302-400-105                                                                                                                                                                                                                                                                                                                                                                                                                                                                                                                                                                                                                                                                                                                                                                                                                                                                                                                                                                                                                                                                                                                                                                                                                                                                                                                                                                                                                                                                                                                                                                                                                                                                                                                                                                                                                                                                                                                                                                                                                                                                                                   | BC 560 B<br>GPSA 05    |                        |                              |
|        |                                       |           |                                             | I 508<br>I 509                                                                                                                                                                                                                                                                                                                                                                                                                                                                                                                                                                                                                                                                                      | 8302-400-105                                                                                                                                                                                                                                                                                                                                                                                                                                                                                                                                                                                                                                                                                                                                                                                                                                                                                                                                                                                                                                                                                                                                                                                                                                                                                                                                                                                                                                                                                                                                                                                                                                                                                                                                                                                                                                                                                                                                                                                                                                                                                                                   | GPSA 05                |                        |                              |
|        | 50030-085.01                          |           | Flutlichtskala                              | I 509                                                                                                                                                                                                                                                                                                                                                                                                                                                                                                                                                                                                                                                                                               | 8302-210-018                                                                                                                                                                                                                                                                                                                                                                                                                                                                                                                                                                                                                                                                                                                                                                                                                                                                                                                                                                                                                                                                                                                                                                                                                                                                                                                                                                                                                                                                                                                                                                                                                                                                                                                                                                                                                                                                                                                                                                                                                                                                                                                   | BD 135-16              |                        |                              |
|        | 09622-079.00                          | 2x        | Steckfassung kpl.                           | I 512                                                                                                                                                                                                                                                                                                                                                                                                                                                                                                                                                                                                                                                                                               | 8302-202-543                                                                                                                                                                                                                                                                                                                                                                                                                                                                                                                                                                                                                                                                                                                                                                                                                                                                                                                                                                                                                                                                                                                                                                                                                                                                                                                                                                                                                                                                                                                                                                                                                                                                                                                                                                                                                                                                                                                                                                                                                                                                                                                   | BC 548 B               | R 147                  | 8790-009-03                  |
|        | 8316-454-002                          | 2x        | Anzeigelaspe 12-15V/1W                      | I 513                                                                                                                                                                                                                                                                                                                                                                                                                                                                                                                                                                                                                                                                                               | 8302-200-176                                                                                                                                                                                                                                                                                                                                                                                                                                                                                                                                                                                                                                                                                                                                                                                                                                                                                                                                                                                                                                                                                                                                                                                                                                                                                                                                                                                                                                                                                                                                                                                                                                                                                                                                                                                                                                                                                                                                                                                                                                                                                                                   | BC 328-40              | R 547                  | 8790-009+03                  |
|        | 50028-021,00                          |           | Schubstange                                 | T 514                                                                                                                                                                                                                                                                                                                                                                                                                                                                                                                                                                                                                                                                                               | 8302-700-440                                                                                                                                                                                                                                                                                                                                                                                                                                                                                                                                                                                                                                                                                                                                                                                                                                                                                                                                                                                                                                                                                                                                                                                                                                                                                                                                                                                                                                                                                                                                                                                                                                                                                                                                                                                                                                                                                                                                                                                                                                                                                                                   | GP 140                 |                        |                              |
|        | 50028-022.00<br>50028-037.00          |           | Unlenkhebel<br>Kipphebelbuchse              | T 515                                                                                                                                                                                                                                                                                                                                                                                                                                                                                                                                                                                                                                                                                               | 8302-700-445                                                                                                                                                                                                                                                                                                                                                                                                                                                                                                                                                                                                                                                                                                                                                                                                                                                                                                                                                                                                                                                                                                                                                                                                                                                                                                                                                                                                                                                                                                                                                                                                                                                                                                                                                                                                                                                                                                                                                                                                                                                                                                                   | GP 145                 | _                      |                              |
|        | 8138-005-015                          |           | Skalenseil/ca. 11 cm lang                   |                                                                                                                                                                                                                                                                                                                                                                                                                                                                                                                                                                                                                                                                                                     |                                                                                                                                                                                                                                                                                                                                                                                                                                                                                                                                                                                                                                                                                                                                                                                                                                                                                                                                                                                                                                                                                                                                                                                                                                                                                                                                                                                                                                                                                                                                                                                                                                                                                                                                                                                                                                                                                                                                                                                                                                                                                                                                |                        | -12-                   |                              |
|        | 09612-844.00                          |           | Antriebsrad                                 | -10-                                                                                                                                                                                                                                                                                                                                                                                                                                                                                                                                                                                                                                                                                                |                                                                                                                                                                                                                                                                                                                                                                                                                                                                                                                                                                                                                                                                                                                                                                                                                                                                                                                                                                                                                                                                                                                                                                                                                                                                                                                                                                                                                                                                                                                                                                                                                                                                                                                                                                                                                                                                                                                                                                                                                                                                                                                                |                        | R 111/511              | 59703-167.9                  |
|        | 09619-852.00                          |           | Drehfeder                                   | and the second se |                                                                                                                                                                                                                                                                                                                                                                                                                                                                                                                                                                                                                                                                                                                                                                                                                                                                                                                                                                                                                                                                                                                                                                                                                                                                                                                                                                                                                                                                                                                                                                                                                                                                                                                                                                                                                                                                                                                                                                                                                                                                                                                                |                        | R 111/511<br>R 113/513 | 59703-167.9                  |
|        | 09619-833.00                          |           | Ringfeder                                   | D 1                                                                                                                                                                                                                                                                                                                                                                                                                                                                                                                                                                                                                                                                                                 | 8309-703-020                                                                                                                                                                                                                                                                                                                                                                                                                                                                                                                                                                                                                                                                                                                                                                                                                                                                                                                                                                                                                                                                                                                                                                                                                                                                                                                                                                                                                                                                                                                                                                                                                                                                                                                                                                                                                                                                                                                                                                                                                                                                                                                   | ZPY 16                 | R 113/513<br>R 114/514 | 59703-109.9                  |
|        | 50026-017.00                          |           | Massefeder                                  | D 2                                                                                                                                                                                                                                                                                                                                                                                                                                                                                                                                                                                                                                                                                                 | 8309-215-062                                                                                                                                                                                                                                                                                                                                                                                                                                                                                                                                                                                                                                                                                                                                                                                                                                                                                                                                                                                                                                                                                                                                                                                                                                                                                                                                                                                                                                                                                                                                                                                                                                                                                                                                                                                                                                                                                                                                                                                                                                                                                                                   | 1 N 5341 B             | R 127/527              | 5970                         |
|        | 50028-024.00                          |           | Laufbüchse                                  | D 3<br>D 4                                                                                                                                                                                                                                                                                                                                                                                                                                                                                                                                                                                                                                                                                          | 8309-201-042<br>8309-713-101                                                                                                                                                                                                                                                                                                                                                                                                                                                                                                                                                                                                                                                                                                                                                                                                                                                                                                                                                                                                                                                                                                                                                                                                                                                                                                                                                                                                                                                                                                                                                                                                                                                                                                                                                                                                                                                                                                                                                                                                                                                                                                   | BA 318<br>MZD 56       |                        |                              |
|        | 50028-030.00                          |           | Schwungrad                                  | DS                                                                                                                                                                                                                                                                                                                                                                                                                                                                                                                                                                                                                                                                                                  | 8309-215-021                                                                                                                                                                                                                                                                                                                                                                                                                                                                                                                                                                                                                                                                                                                                                                                                                                                                                                                                                                                                                                                                                                                                                                                                                                                                                                                                                                                                                                                                                                                                                                                                                                                                                                                                                                                                                                                                                                                                                                                                                                                                                                                   | 1 N 4001               |                        |                              |
|        | 8138-007-021                          |           | Antriebsschnur TE 50 P Schw.                | 05                                                                                                                                                                                                                                                                                                                                                                                                                                                                                                                                                                                                                                                                                                  | 8309-215-021                                                                                                                                                                                                                                                                                                                                                                                                                                                                                                                                                                                                                                                                                                                                                                                                                                                                                                                                                                                                                                                                                                                                                                                                                                                                                                                                                                                                                                                                                                                                                                                                                                                                                                                                                                                                                                                                                                                                                                                                                                                                                                                   | 1 N 4001               |                        |                              |
|        | 09622-738.03                          |           | Schiebeschalter                             | 07                                                                                                                                                                                                                                                                                                                                                                                                                                                                                                                                                                                                                                                                                                  | 8309-201-055                                                                                                                                                                                                                                                                                                                                                                                                                                                                                                                                                                                                                                                                                                                                                                                                                                                                                                                                                                                                                                                                                                                                                                                                                                                                                                                                                                                                                                                                                                                                                                                                                                                                                                                                                                                                                                                                                                                                                                                                                                                                                                                   | BA 317                 |                        |                              |
|        | 09612-335.01                          | 42        | Seilrolle                                   | DS                                                                                                                                                                                                                                                                                                                                                                                                                                                                                                                                                                                                                                                                                                  | 8309-215-041                                                                                                                                                                                                                                                                                                                                                                                                                                                                                                                                                                                                                                                                                                                                                                                                                                                                                                                                                                                                                                                                                                                                                                                                                                                                                                                                                                                                                                                                                                                                                                                                                                                                                                                                                                                                                                                                                                                                                                                                                                                                                                                   | 1 N 4151               | 90                     | 09622-961.0                  |
|        | 33010-213.00                          | 4x        | Scheibe                                     | 09                                                                                                                                                                                                                                                                                                                                                                                                                                                                                                                                                                                                                                                                                                  | 8309-215-041                                                                                                                                                                                                                                                                                                                                                                                                                                                                                                                                                                                                                                                                                                                                                                                                                                                                                                                                                                                                                                                                                                                                                                                                                                                                                                                                                                                                                                                                                                                                                                                                                                                                                                                                                                                                                                                                                                                                                                                                                                                                                                                   | 1 N 4151               | 91                     | 09619-125.9                  |
|        | 09666-613.00                          |           | Netzkabel-Zugentlastung<br>Netzleitung kpl. | D 10                                                                                                                                                                                                                                                                                                                                                                                                                                                                                                                                                                                                                                                                                                | 8309-201-042                                                                                                                                                                                                                                                                                                                                                                                                                                                                                                                                                                                                                                                                                                                                                                                                                                                                                                                                                                                                                                                                                                                                                                                                                                                                                                                                                                                                                                                                                                                                                                                                                                                                                                                                                                                                                                                                                                                                                                                                                                                                                                                   | BA 318                 | 93                     | 09067-002.0                  |
|        | 59701-028.02                          |           | Abstimmregler                               | D 11                                                                                                                                                                                                                                                                                                                                                                                                                                                                                                                                                                                                                                                                                                | 8309-707-110                                                                                                                                                                                                                                                                                                                                                                                                                                                                                                                                                                                                                                                                                                                                                                                                                                                                                                                                                                                                                                                                                                                                                                                                                                                                                                                                                                                                                                                                                                                                                                                                                                                                                                                                                                                                                                                                                                                                                                                                                                                                                                                   | ZPD 6,8                | 95                     | 59311-168.0                  |
|        | ALLO - DEDIGE                         |           |                                             | 0 12                                                                                                                                                                                                                                                                                                                                                                                                                                                                                                                                                                                                                                                                                                | 8309-707-110                                                                                                                                                                                                                                                                                                                                                                                                                                                                                                                                                                                                                                                                                                                                                                                                                                                                                                                                                                                                                                                                                                                                                                                                                                                                                                                                                                                                                                                                                                                                                                                                                                                                                                                                                                                                                                                                                                                                                                                                                                                                                                                   | ZP0 6,8                | 95.1                   | 09621-113.0                  |
|        |                                       |           | NF-PLATTE                                   |                                                                                                                                                                                                                                                                                                                                                                                                                                                                                                                                                                                                                                                                                                     |                                                                                                                                                                                                                                                                                                                                                                                                                                                                                                                                                                                                                                                                                                                                                                                                                                                                                                                                                                                                                                                                                                                                                                                                                                                                                                                                                                                                                                                                                                                                                                                                                                                                                                                                                                                                                                                                                                                                                                                                                                                                                                                                |                        |                        |                              |
|        |                                       |           | (59311-167.00)                              | -1-                                                                                                                                                                                                                                                                                                                                                                                                                                                                                                                                                                                                                                                                                                 |                                                                                                                                                                                                                                                                                                                                                                                                                                                                                                                                                                                                                                                                                                                                                                                                                                                                                                                                                                                                                                                                                                                                                                                                                                                                                                                                                                                                                                                                                                                                                                                                                                                                                                                                                                                                                                                                                                                                                                                                                                                                                                                                |                        | -14-                   |                              |
|        | 09623-135.00                          |           | Thermoschalter                              | D 101                                                                                                                                                                                                                                                                                                                                                                                                                                                                                                                                                                                                                                                                                               | 8309-650-003                                                                                                                                                                                                                                                                                                                                                                                                                                                                                                                                                                                                                                                                                                                                                                                                                                                                                                                                                                                                                                                                                                                                                                                                                                                                                                                                                                                                                                                                                                                                                                                                                                                                                                                                                                                                                                                                                                                                                                                                                                                                                                                   | BZX 83 C7/V5           | 0.4                    | 8300 949 98                  |
|        | 09614-322.00                          |           | Steckerfassung                              | D 102                                                                                                                                                                                                                                                                                                                                                                                                                                                                                                                                                                                                                                                                                               | 8309-201-104                                                                                                                                                                                                                                                                                                                                                                                                                                                                                                                                                                                                                                                                                                                                                                                                                                                                                                                                                                                                                                                                                                                                                                                                                                                                                                                                                                                                                                                                                                                                                                                                                                                                                                                                                                                                                                                                                                                                                                                                                                                                                                                   | BA 316                 | 01                     | 8309-712-75                  |
|        | 09621-204.00                          | 2x        | Steckerbuchse                               | D 103                                                                                                                                                                                                                                                                                                                                                                                                                                                                                                                                                                                                                                                                                               | 8309-201-055                                                                                                                                                                                                                                                                                                                                                                                                                                                                                                                                                                                                                                                                                                                                                                                                                                                                                                                                                                                                                                                                                                                                                                                                                                                                                                                                                                                                                                                                                                                                                                                                                                                                                                                                                                                                                                                                                                                                                                                                                                                                                                                   | BA 317                 | D 2                    | 8309-712-75                  |
|        | 59400-237.01                          |           | Schalterleiste 6-fach                       | D 104                                                                                                                                                                                                                                                                                                                                                                                                                                                                                                                                                                                                                                                                                               | 8309-215-021                                                                                                                                                                                                                                                                                                                                                                                                                                                                                                                                                                                                                                                                                                                                                                                                                                                                                                                                                                                                                                                                                                                                                                                                                                                                                                                                                                                                                                                                                                                                                                                                                                                                                                                                                                                                                                                                                                                                                                                                                                                                                                                   | 1 N 4001               | 03                     | 8309-712-75                  |
|        | 59405-744.00                          |           | Kontaktschieber 4-fach                      | D 105                                                                                                                                                                                                                                                                                                                                                                                                                                                                                                                                                                                                                                                                                               | 8309-215-021                                                                                                                                                                                                                                                                                                                                                                                                                                                                                                                                                                                                                                                                                                                                                                                                                                                                                                                                                                                                                                                                                                                                                                                                                                                                                                                                                                                                                                                                                                                                                                                                                                                                                                                                                                                                                                                                                                                                                                                                                                                                                                                   | 1 N 4001               |                        | 0,03*116*13                  |
|        | 50026-024.00                          |           | Schal terbuchse                             | D 105<br>D 107                                                                                                                                                                                                                                                                                                                                                                                                                                                                                                                                                                                                                                                                                      | 8309-201-055<br>8309-201-055                                                                                                                                                                                                                                                                                                                                                                                                                                                                                                                                                                                                                                                                                                                                                                                                                                                                                                                                                                                                                                                                                                                                                                                                                                                                                                                                                                                                                                                                                                                                                                                                                                                                                                                                                                                                                                                                                                                                                                                                                                                                                                   | BA 317<br>BA 317       | 6L 1                   | 8308-538-01                  |
|        | 50026-023-00                          |           | Schalterhebel                               | D 107<br>D 501                                                                                                                                                                                                                                                                                                                                                                                                                                                                                                                                                                                                                                                                                      | 8309-201-055                                                                                                                                                                                                                                                                                                                                                                                                                                                                                                                                                                                                                                                                                                                                                                                                                                                                                                                                                                                                                                                                                                                                                                                                                                                                                                                                                                                                                                                                                                                                                                                                                                                                                                                                                                                                                                                                                                                                                                                                                                                                                                                   | BA 317<br>BZX 83 C7/V5 | GL 2                   | 8308-528-00                  |
|        | 09619-830.00                          |           | Druckfeder                                  | D 502                                                                                                                                                                                                                                                                                                                                                                                                                                                                                                                                                                                                                                                                                               | 8309-201-104                                                                                                                                                                                                                                                                                                                                                                                                                                                                                                                                                                                                                                                                                                                                                                                                                                                                                                                                                                                                                                                                                                                                                                                                                                                                                                                                                                                                                                                                                                                                                                                                                                                                                                                                                                                                                                                                                                                                                                                                                                                                                                                   | BA 316                 |                        |                              |
| -      | 09621-113.02                          | 2x        |                                             | 0 502                                                                                                                                                                                                                                                                                                                                                                                                                                                                                                                                                                                                                                                                                               | 8309-201-055                                                                                                                                                                                                                                                                                                                                                                                                                                                                                                                                                                                                                                                                                                                                                                                                                                                                                                                                                                                                                                                                                                                                                                                                                                                                                                                                                                                                                                                                                                                                                                                                                                                                                                                                                                                                                                                                                                                                                                                                                                                                                                                   | BA 317                 |                        |                              |
| 3      | 09614-579.01                          |           | Stockerfassung 6-fach                       | 0 504                                                                                                                                                                                                                                                                                                                                                                                                                                                                                                                                                                                                                                                                                               | 8309-215-021                                                                                                                                                                                                                                                                                                                                                                                                                                                                                                                                                                                                                                                                                                                                                                                                                                                                                                                                                                                                                                                                                                                                                                                                                                                                                                                                                                                                                                                                                                                                                                                                                                                                                                                                                                                                                                                                                                                                                                                                                                                                                                                   | 1 N 4001               |                        |                              |
| 2      | 8312-001-512                          | 2x        | Relais V 23100                              | 0 505                                                                                                                                                                                                                                                                                                                                                                                                                                                                                                                                                                                                                                                                                               | 8309-215-021                                                                                                                                                                                                                                                                                                                                                                                                                                                                                                                                                                                                                                                                                                                                                                                                                                                                                                                                                                                                                                                                                                                                                                                                                                                                                                                                                                                                                                                                                                                                                                                                                                                                                                                                                                                                                                                                                                                                                                                                                                                                                                                   | 1 N 4001               | 100                    | 09626-873.                   |
|        | 59311-161.00                          |           | LS-BUCHSENPLATTE                            | D 506                                                                                                                                                                                                                                                                                                                                                                                                                                                                                                                                                                                                                                                                                               | 8309-201-055                                                                                                                                                                                                                                                                                                                                                                                                                                                                                                                                                                                                                                                                                                                                                                                                                                                                                                                                                                                                                                                                                                                                                                                                                                                                                                                                                                                                                                                                                                                                                                                                                                                                                                                                                                                                                                                                                                                                                                                                                                                                                                                   | BA 317                 | 101                    | 09623-060.                   |
| .1     | 09622-435.97                          | 2x        | Lautsprecherbuchse schw.                    | D 507                                                                                                                                                                                                                                                                                                                                                                                                                                                                                                                                                                                                                                                                                               | 8309-201-055                                                                                                                                                                                                                                                                                                                                                                                                                                                                                                                                                                                                                                                                                                                                                                                                                                                                                                                                                                                                                                                                                                                                                                                                                                                                                                                                                                                                                                                                                                                                                                                                                                                                                                                                                                                                                                                                                                                                                                                                                                                                                                                   | BA 317                 | 103                    | 09626-875.9                  |
| 1.2    | 09622-555.97<br>09238-157.21          | 2x<br>2x  | Lautsprecherbuchse grun<br>HF-Drossel       |                                                                                                                                                                                                                                                                                                                                                                                                                                                                                                                                                                                                                                                                                                     | and a state of the |                        | 105                    | 59500-064.0                  |
| 1      | 8140-525-610                          | 2x<br>2x  | Hr-Urossel<br>Ferrit-Drossel/22MH           | -0-                                                                                                                                                                                                                                                                                                                                                                                                                                                                                                                                                                                                                                                                                                 |                                                                                                                                                                                                                                                                                                                                                                                                                                                                                                                                                                                                                                                                                                                                                                                                                                                                                                                                                                                                                                                                                                                                                                                                                                                                                                                                                                                                                                                                                                                                                                                                                                                                                                                                                                                                                                                                                                                                                                                                                                                                                                                                |                        | 106                    | 09621-031.5                  |
|        |                                       | 68        |                                             | C 14                                                                                                                                                                                                                                                                                                                                                                                                                                                                                                                                                                                                                                                                                                | 8410-001-001                                                                                                                                                                                                                                                                                                                                                                                                                                                                                                                                                                                                                                                                                                                                                                                                                                                                                                                                                                                                                                                                                                                                                                                                                                                                                                                                                                                                                                                                                                                                                                                                                                                                                                                                                                                                                                                                                                                                                                                                                                                                                                                   | NV-RD 15000;#/35V      | 107                    | 09238-650.                   |
| 1      |                                       | 44        | rerritoeria                                 |                                                                                                                                                                                                                                                                                                                                                                                                                                                                                                                                                                                                                                                                                                     |                                                                                                                                                                                                                                                                                                                                                                                                                                                                                                                                                                                                                                                                                                                                                                                                                                                                                                                                                                                                                                                                                                                                                                                                                                                                                                                                                                                                                                                                                                                                                                                                                                                                                                                                                                                                                                                                                                                                                                                                                                                                                                                                |                        |                        |                              |
|        | 09647-022.97<br>09605-501.97          | 4x<br>2x  | Ferritperle<br>Glimmerscheibe               | C 15                                                                                                                                                                                                                                                                                                                                                                                                                                                                                                                                                                                                                                                                                                | 8410-001-001                                                                                                                                                                                                                                                                                                                                                                                                                                                                                                                                                                                                                                                                                                                                                                                                                                                                                                                                                                                                                                                                                                                                                                                                                                                                                                                                                                                                                                                                                                                                                                                                                                                                                                                                                                                                                                                                                                                                                                                                                                                                                                                   | NV-RD 15000µF/35V      | 108<br>110             | 09218-024.0                  |