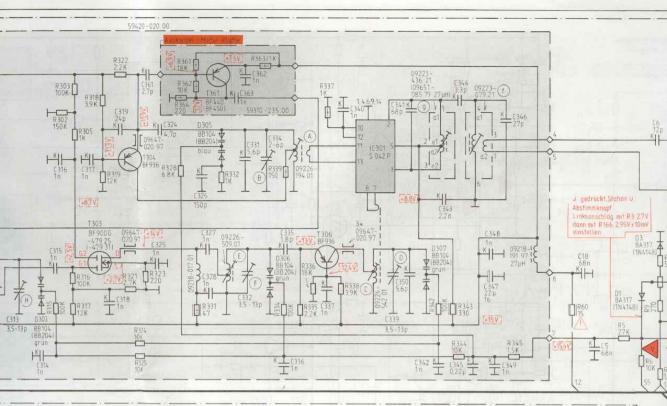

| 8705-269-257                                  | MOW 0617/2209/10%                       |
| R 197                   |             | 8705-227-253                                  | MON 0411/1500/10%                       |
|                         |             | 8705-227-253                                  | HOW 0411/1502/102                       |
| 8 100                   |             |                                               | THE WEIT LOUI TUN                       |
| R 198                   |             |                                               | MON 0617/2200/104                       |
| R 198<br>R 199<br>R 201 |             | 8705-269-257<br>8705-269-257                  | MON 0617/2200/10%<br>MON 0617/2200/10%  |







22534

120979/RDN

55035-942.00









118, 122, 125

316

331,





|                            | 19, |            |    |    |                 | 21, 23, 26, 27, 31, 32<br>22, 24, 28, 31<br>25, 29,                      |
|----------------------------|-----|------------|----|----|-----------------|--------------------------------------------------------------------------|
| 1, 4, 7,<br>2, 5,<br>3, 6, | 23, | 1, 40, 50, | 6. | 5, | 4,24, 3, 2, 25, | 26, 27, 28, 32, 35, 38, 42,<br>29, 33, 36, 39, 43<br>31, 34, 37, 41, 44, |



| 31, 32, 34,<br>33,                               | 35,<br>36,   | 37, 38, 41<br>39, 42 | 43, 46,<br>44,<br>45,                                  | 47, 49,<br>48,                            | 53.<br>54.<br>55. | *                                 | 56,<br>57, | 58.59,62.<br>61.