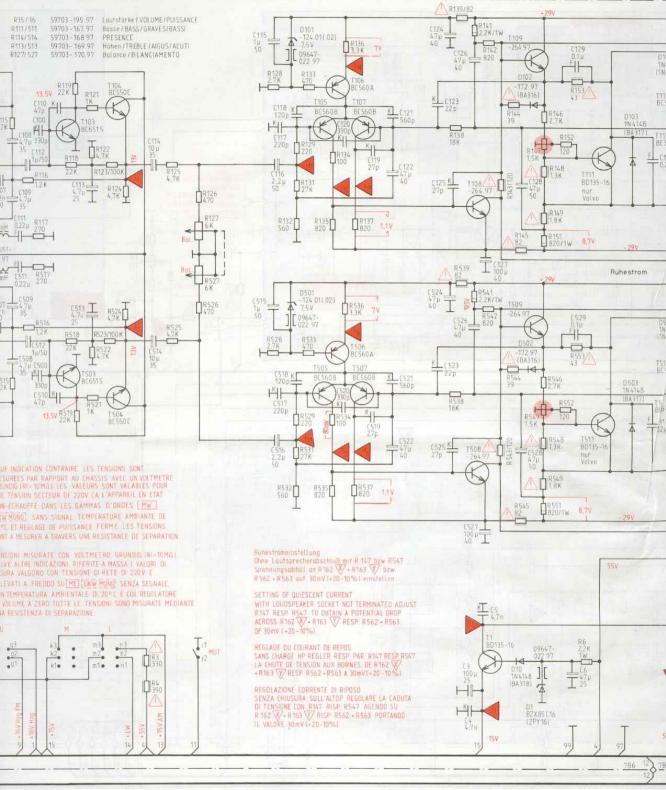

ERSATZTEILLISTE

List of Spare-Parts

| o. No. | Bestell-Nr/Part I<br>Réf/Nr. d'ordina | zioni     | Benennung                                   | No. No.                                                                                                                                                                                                                                                                                                                                                                                                                                                                                                                                                                                                                                                                                             | Réf./Nr. d'ordinazioni                                                                                                                                                                                                                                                                                                                                                                                                                                                                                                                                                                                                                                                                                                                                                                                                                                                                                                                                                                                                                                                                                                                                                                                                                                                                                                                                                                                                                                                                                                                                                                                                                                                                                                                                                                                                                                                                                                                                                                                                                                                                                                         | eensmining             | Pos. Fig.<br>No. No.   | Réf./Nr. d'ordir             |
|--------|---------------------------------------|-----------|---------------------------------------------|-----------------------------------------------------------------------------------------------------------------------------------------------------------------------------------------------------------------------------------------------------------------------------------------------------------------------------------------------------------------------------------------------------------------------------------------------------------------------------------------------------------------------------------------------------------------------------------------------------------------------------------------------------------------------------------------------------|--------------------------------------------------------------------------------------------------------------------------------------------------------------------------------------------------------------------------------------------------------------------------------------------------------------------------------------------------------------------------------------------------------------------------------------------------------------------------------------------------------------------------------------------------------------------------------------------------------------------------------------------------------------------------------------------------------------------------------------------------------------------------------------------------------------------------------------------------------------------------------------------------------------------------------------------------------------------------------------------------------------------------------------------------------------------------------------------------------------------------------------------------------------------------------------------------------------------------------------------------------------------------------------------------------------------------------------------------------------------------------------------------------------------------------------------------------------------------------------------------------------------------------------------------------------------------------------------------------------------------------------------------------------------------------------------------------------------------------------------------------------------------------------------------------------------------------------------------------------------------------------------------------------------------------------------------------------------------------------------------------------------------------------------------------------------------------------------------------------------------------|------------------------|------------------------|------------------------------|
|        |                                       |           | Gehäuse<br>(metallfinish)                   |                                                                                                                                                                                                                                                                                                                                                                                                                                                                                                                                                                                                                                                                                                     |                                                                                                                                                                                                                                                                                                                                                                                                                                                                                                                                                                                                                                                                                                                                                                                                                                                                                                                                                                                                                                                                                                                                                                                                                                                                                                                                                                                                                                                                                                                                                                                                                                                                                                                                                                                                                                                                                                                                                                                                                                                                                                                                |                        |                        | 8700-223-063                 |
|        | 55026-014.01                          |           | Gehäuns-Oberteil                            | IC 1                                                                                                                                                                                                                                                                                                                                                                                                                                                                                                                                                                                                                                                                                                | 8305-204-104                                                                                                                                                                                                                                                                                                                                                                                                                                                                                                                                                                                                                                                                                                                                                                                                                                                                                                                                                                                                                                                                                                                                                                                                                                                                                                                                                                                                                                                                                                                                                                                                                                                                                                                                                                                                                                                                                                                                                                                                                                                                                                                   | L 129 V/SGS            | R 2                    | 8705-227-277                 |
|        | 55026-016.02                          |           | Lüftungsgitter                              | -                                                                                                                                                                                                                                                                                                                                                                                                                                                                                                                                                                                                                                                                                                   |                                                                                                                                                                                                                                                                                                                                                                                                                                                                                                                                                                                                                                                                                                                                                                                                                                                                                                                                                                                                                                                                                                                                                                                                                                                                                                                                                                                                                                                                                                                                                                                                                                                                                                                                                                                                                                                                                                                                                                                                                                                                                                                                |                        | R 3                    | 8700-223-061                 |
|        | 55026-101.01                          |           | Rückwand kpl.                               | -Q-                                                                                                                                                                                                                                                                                                                                                                                                                                                                                                                                                                                                                                                                                                 |                                                                                                                                                                                                                                                                                                                                                                                                                                                                                                                                                                                                                                                                                                                                                                                                                                                                                                                                                                                                                                                                                                                                                                                                                                                                                                                                                                                                                                                                                                                                                                                                                                                                                                                                                                                                                                                                                                                                                                                                                                                                                                                                |                        | R 4<br>R 6             | 8700-223-063<br>8705-226-281 |
|        | 55035-065.01                          |           | Frontblende                                 | Ψ                                                                                                                                                                                                                                                                                                                                                                                                                                                                                                                                                                                                                                                                                                   |                                                                                                                                                                                                                                                                                                                                                                                                                                                                                                                                                                                                                                                                                                                                                                                                                                                                                                                                                                                                                                                                                                                                                                                                                                                                                                                                                                                                                                                                                                                                                                                                                                                                                                                                                                                                                                                                                                                                                                                                                                                                                                                                |                        | R S                    | 8705-211-241                 |
| 1      | 55023-042.00                          | 10x       | Führungseinsatz                             | 11                                                                                                                                                                                                                                                                                                                                                                                                                                                                                                                                                                                                                                                                                                  | 8302-210-018                                                                                                                                                                                                                                                                                                                                                                                                                                                                                                                                                                                                                                                                                                                                                                                                                                                                                                                                                                                                                                                                                                                                                                                                                                                                                                                                                                                                                                                                                                                                                                                                                                                                                                                                                                                                                                                                                                                                                                                                                                                                                                                   | BD 135-16              | R 11                   | 8705-211-231                 |
| 2      | 55023-040.01                          | 7x        | Kipphebelführung                            | T 2                                                                                                                                                                                                                                                                                                                                                                                                                                                                                                                                                                                                                                                                                                 | 8302-412-679                                                                                                                                                                                                                                                                                                                                                                                                                                                                                                                                                                                                                                                                                                                                                                                                                                                                                                                                                                                                                                                                                                                                                                                                                                                                                                                                                                                                                                                                                                                                                                                                                                                                                                                                                                                                                                                                                                                                                                                                                                                                                                                   | GD 679                 | R 139                  | 8700-223-047                 |
| 3      | 55023-041.00                          | 6x        | Tastenführung                               | 13                                                                                                                                                                                                                                                                                                                                                                                                                                                                                                                                                                                                                                                                                                  | 8302-202-543                                                                                                                                                                                                                                                                                                                                                                                                                                                                                                                                                                                                                                                                                                                                                                                                                                                                                                                                                                                                                                                                                                                                                                                                                                                                                                                                                                                                                                                                                                                                                                                                                                                                                                                                                                                                                                                                                                                                                                                                                                                                                                                   | 8C 548 B               | R 141                  | 8705-227-081                 |
|        |                                       |           |                                             | T 4                                                                                                                                                                                                                                                                                                                                                                                                                                                                                                                                                                                                                                                                                                 | 8302-202-543                                                                                                                                                                                                                                                                                                                                                                                                                                                                                                                                                                                                                                                                                                                                                                                                                                                                                                                                                                                                                                                                                                                                                                                                                                                                                                                                                                                                                                                                                                                                                                                                                                                                                                                                                                                                                                                                                                                                                                                                                                                                                                                   | 8C 548 8               | R 143                  | 8700-223-051                 |
|        |                                       |           | Gehäuse                                     | 15<br>16                                                                                                                                                                                                                                                                                                                                                                                                                                                                                                                                                                                                                                                                                            | 8302-202-543<br>8302-200-169                                                                                                                                                                                                                                                                                                                                                                                                                                                                                                                                                                                                                                                                                                                                                                                                                                                                                                                                                                                                                                                                                                                                                                                                                                                                                                                                                                                                                                                                                                                                                                                                                                                                                                                                                                                                                                                                                                                                                                                                                                                                                                   | BC 548 B<br>BC 338-25  | R 144                  | 8700-223-039                 |
|        |                                       |           | (metallfinish-braun)                        | 17                                                                                                                                                                                                                                                                                                                                                                                                                                                                                                                                                                                                                                                                                                  | 8302-200-169                                                                                                                                                                                                                                                                                                                                                                                                                                                                                                                                                                                                                                                                                                                                                                                                                                                                                                                                                                                                                                                                                                                                                                                                                                                                                                                                                                                                                                                                                                                                                                                                                                                                                                                                                                                                                                                                                                                                                                                                                                                                                                                   | 8C 338-25              | R 145                  | 8700-223-047                 |
|        | 55026-014.02                          |           | Gehäuse-Oberteil                            | T 8                                                                                                                                                                                                                                                                                                                                                                                                                                                                                                                                                                                                                                                                                                 | 8302-200-552                                                                                                                                                                                                                                                                                                                                                                                                                                                                                                                                                                                                                                                                                                                                                                                                                                                                                                                                                                                                                                                                                                                                                                                                                                                                                                                                                                                                                                                                                                                                                                                                                                                                                                                                                                                                                                                                                                                                                                                                                                                                                                                   | BC 550 B               | R 148                  | 8700-223-076                 |
|        | 55026-016.04                          |           | Lüftungsgitter                              | 19                                                                                                                                                                                                                                                                                                                                                                                                                                                                                                                                                                                                                                                                                                  | 8302-200-552                                                                                                                                                                                                                                                                                                                                                                                                                                                                                                                                                                                                                                                                                                                                                                                                                                                                                                                                                                                                                                                                                                                                                                                                                                                                                                                                                                                                                                                                                                                                                                                                                                                                                                                                                                                                                                                                                                                                                                                                                                                                                                                   | BC 550 B               | R 149                  | 8700-223-079                 |
|        | 55026-101.01                          |           | Rückwand kpl.                               |                                                                                                                                                                                                                                                                                                                                                                                                                                                                                                                                                                                                                                                                                                     | 8302-200-651                                                                                                                                                                                                                                                                                                                                                                                                                                                                                                                                                                                                                                                                                                                                                                                                                                                                                                                                                                                                                                                                                                                                                                                                                                                                                                                                                                                                                                                                                                                                                                                                                                                                                                                                                                                                                                                                                                                                                                                                                                                                                                                   | BC 651 S               | R 151                  | 8705-227-071                 |
|        | 55035-065.02                          |           | Frontblande                                 | T 101<br>T 102                                                                                                                                                                                                                                                                                                                                                                                                                                                                                                                                                                                                                                                                                      | 8302-200-551<br>8302-202-567                                                                                                                                                                                                                                                                                                                                                                                                                                                                                                                                                                                                                                                                                                                                                                                                                                                                                                                                                                                                                                                                                                                                                                                                                                                                                                                                                                                                                                                                                                                                                                                                                                                                                                                                                                                                                                                                                                                                                                                                                                                                                                   | BC 560 C               | R 153                  | 8700-223-040                 |
| 1      | 55023-042.00                          | 10x       | Führungseinsatz                             | T 102                                                                                                                                                                                                                                                                                                                                                                                                                                                                                                                                                                                                                                                                                               | 8302-202-507                                                                                                                                                                                                                                                                                                                                                                                                                                                                                                                                                                                                                                                                                                                                                                                                                                                                                                                                                                                                                                                                                                                                                                                                                                                                                                                                                                                                                                                                                                                                                                                                                                                                                                                                                                                                                                                                                                                                                                                                                                                                                                                   | BC 651 S               | R 159<br>R 161         | 8700-553                     |
| 2      | 55023-040.01                          | 7x        | Kipphebulführung                            | T 104                                                                                                                                                                                                                                                                                                                                                                                                                                                                                                                                                                                                                                                                                               | 8302-200-554                                                                                                                                                                                                                                                                                                                                                                                                                                                                                                                                                                                                                                                                                                                                                                                                                                                                                                                                                                                                                                                                                                                                                                                                                                                                                                                                                                                                                                                                                                                                                                                                                                                                                                                                                                                                                                                                                                                                                                                                                                                                                                                   | BC 550 C               |                        |                              |
| 3      | 55023-041.00                          | 6x        | Tastenfährung                               | T 105                                                                                                                                                                                                                                                                                                                                                                                                                                                                                                                                                                                                                                                                                               | 8302-200-562                                                                                                                                                                                                                                                                                                                                                                                                                                                                                                                                                                                                                                                                                                                                                                                                                                                                                                                                                                                                                                                                                                                                                                                                                                                                                                                                                                                                                                                                                                                                                                                                                                                                                                                                                                                                                                                                                                                                                                                                                                                                                                                   | BC 560 B               | R 162<br>R 163         | 8730-172-003                 |
|        |                                       |           |                                             | T 106                                                                                                                                                                                                                                                                                                                                                                                                                                                                                                                                                                                                                                                                                               | 8302-200-571                                                                                                                                                                                                                                                                                                                                                                                                                                                                                                                                                                                                                                                                                                                                                                                                                                                                                                                                                                                                                                                                                                                                                                                                                                                                                                                                                                                                                                                                                                                                                                                                                                                                                                                                                                                                                                                                                                                                                                                                                                                                                                                   | 8C 560 A               | R 164                  | 8730-172-00                  |
| Pag. 6 | sind beide Farban                     | sführe    | moen eleich:                                | T 107                                                                                                                                                                                                                                                                                                                                                                                                                                                                                                                                                                                                                                                                                               | 8302-200-562                                                                                                                                                                                                                                                                                                                                                                                                                                                                                                                                                                                                                                                                                                                                                                                                                                                                                                                                                                                                                                                                                                                                                                                                                                                                                                                                                                                                                                                                                                                                                                                                                                                                                                                                                                                                                                                                                                                                                                                                                                                                                                                   | BC 560 B               | R 539                  | 8700-223-047                 |
|        |                                       | and and a |                                             | T 108                                                                                                                                                                                                                                                                                                                                                                                                                                                                                                                                                                                                                                                                                               | 8302-400-105                                                                                                                                                                                                                                                                                                                                                                                                                                                                                                                                                                                                                                                                                                                                                                                                                                                                                                                                                                                                                                                                                                                                                                                                                                                                                                                                                                                                                                                                                                                                                                                                                                                                                                                                                                                                                                                                                                                                                                                                                                                                                                                   | GPSA 05                | R 541                  | 8705-227-081                 |
|        | 09670-932.01                          |           | Testenknopf,lang                            | T 109                                                                                                                                                                                                                                                                                                                                                                                                                                                                                                                                                                                                                                                                                               | 8302-400-105                                                                                                                                                                                                                                                                                                                                                                                                                                                                                                                                                                                                                                                                                                                                                                                                                                                                                                                                                                                                                                                                                                                                                                                                                                                                                                                                                                                                                                                                                                                                                                                                                                                                                                                                                                                                                                                                                                                                                                                                                                                                                                                   | GPSA 05                | R 543                  | 8700-223-05                  |
|        | 09670-933.01                          | 9x        | Testenknopf, kurz                           | T 111                                                                                                                                                                                                                                                                                                                                                                                                                                                                                                                                                                                                                                                                                               | 8302-210-018                                                                                                                                                                                                                                                                                                                                                                                                                                                                                                                                                                                                                                                                                                                                                                                                                                                                                                                                                                                                                                                                                                                                                                                                                                                                                                                                                                                                                                                                                                                                                                                                                                                                                                                                                                                                                                                                                                                                                                                                                                                                                                                   | 90 135-16              | R 544                  | 8700-223-039                 |
|        | 09670-931.01                          | бx        | Knopf                                       | T 112                                                                                                                                                                                                                                                                                                                                                                                                                                                                                                                                                                                                                                                                                               | 8302-202-543                                                                                                                                                                                                                                                                                                                                                                                                                                                                                                                                                                                                                                                                                                                                                                                                                                                                                                                                                                                                                                                                                                                                                                                                                                                                                                                                                                                                                                                                                                                                                                                                                                                                                                                                                                                                                                                                                                                                                                                                                                                                                                                   | BC 548 B               | R 545                  | 8700-223-047                 |
|        | 09670-940.01                          |           | Drehknopf a. Achse                          | I 113                                                                                                                                                                                                                                                                                                                                                                                                                                                                                                                                                                                                                                                                                               | 8302-200-176                                                                                                                                                                                                                                                                                                                                                                                                                                                                                                                                                                                                                                                                                                                                                                                                                                                                                                                                                                                                                                                                                                                                                                                                                                                                                                                                                                                                                                                                                                                                                                                                                                                                                                                                                                                                                                                                                                                                                                                                                                                                                                                   | BC 328-40              | R 548                  | 8700-223-076                 |
|        | 09670-929.01                          |           | Drahknopf, graß                             | T 114                                                                                                                                                                                                                                                                                                                                                                                                                                                                                                                                                                                                                                                                                               | 8302-700-440                                                                                                                                                                                                                                                                                                                                                                                                                                                                                                                                                                                                                                                                                                                                                                                                                                                                                                                                                                                                                                                                                                                                                                                                                                                                                                                                                                                                                                                                                                                                                                                                                                                                                                                                                                                                                                                                                                                                                                                                                                                                                                                   | GP 140                 | R 549                  | 8700-223-075                 |
|        | 09670-930.01                          | 4x        | Drehknopf, klein                            | T 115                                                                                                                                                                                                                                                                                                                                                                                                                                                                                                                                                                                                                                                                                               | 8302-700-445                                                                                                                                                                                                                                                                                                                                                                                                                                                                                                                                                                                                                                                                                                                                                                                                                                                                                                                                                                                                                                                                                                                                                                                                                                                                                                                                                                                                                                                                                                                                                                                                                                                                                                                                                                                                                                                                                                                                                                                                                                                                                                                   | GP 145                 | R 551                  | 8705-227-07                  |
|        | 09616-943.01                          | 7x        | Kipphebelknopf                              | T 501                                                                                                                                                                                                                                                                                                                                                                                                                                                                                                                                                                                                                                                                                               | 8302-200-651                                                                                                                                                                                                                                                                                                                                                                                                                                                                                                                                                                                                                                                                                                                                                                                                                                                                                                                                                                                                                                                                                                                                                                                                                                                                                                                                                                                                                                                                                                                                                                                                                                                                                                                                                                                                                                                                                                                                                                                                                                                                                                                   | BC 651 S               | R 553                  | 8700-223-040                 |
|        | 55023-034.01<br>55023-035.00          | 4x<br>4x  | Fu8<br>Fu8ainsatz                           | T 502                                                                                                                                                                                                                                                                                                                                                                                                                                                                                                                                                                                                                                                                                               | 8302-202-567                                                                                                                                                                                                                                                                                                                                                                                                                                                                                                                                                                                                                                                                                                                                                                                                                                                                                                                                                                                                                                                                                                                                                                                                                                                                                                                                                                                                                                                                                                                                                                                                                                                                                                                                                                                                                                                                                                                                                                                                                                                                                                                   | BC 560 C               | R 559                  | 8700-223-053                 |
|        | 59023-035-00                          | 48        | Abstimnschlüssel                            | T 503                                                                                                                                                                                                                                                                                                                                                                                                                                                                                                                                                                                                                                                                                               | 8302-200-651                                                                                                                                                                                                                                                                                                                                                                                                                                                                                                                                                                                                                                                                                                                                                                                                                                                                                                                                                                                                                                                                                                                                                                                                                                                                                                                                                                                                                                                                                                                                                                                                                                                                                                                                                                                                                                                                                                                                                                                                                                                                                                                   | BC 651 S               | R 561                  | 8700-223-055                 |
|        | 01560-580.00                          |           | UXX-Möbelantenne                            | T 504                                                                                                                                                                                                                                                                                                                                                                                                                                                                                                                                                                                                                                                                                               | 8302-200-554                                                                                                                                                                                                                                                                                                                                                                                                                                                                                                                                                                                                                                                                                                                                                                                                                                                                                                                                                                                                                                                                                                                                                                                                                                                                                                                                                                                                                                                                                                                                                                                                                                                                                                                                                                                                                                                                                                                                                                                                                                                                                                                   | BC 550 C               | R 562                  | 8730-172-003                 |
|        | 0100-200.00                           |           | Aus-Understandig                            | T 505                                                                                                                                                                                                                                                                                                                                                                                                                                                                                                                                                                                                                                                                                               | 8302-200-562                                                                                                                                                                                                                                                                                                                                                                                                                                                                                                                                                                                                                                                                                                                                                                                                                                                                                                                                                                                                                                                                                                                                                                                                                                                                                                                                                                                                                                                                                                                                                                                                                                                                                                                                                                                                                                                                                                                                                                                                                                                                                                                   | BC 560 B               | R 563                  | 8730-172-003                 |
|        |                                       |           | and the second second                       | T 506                                                                                                                                                                                                                                                                                                                                                                                                                                                                                                                                                                                                                                                                                               | 8302-200-571                                                                                                                                                                                                                                                                                                                                                                                                                                                                                                                                                                                                                                                                                                                                                                                                                                                                                                                                                                                                                                                                                                                                                                                                                                                                                                                                                                                                                                                                                                                                                                                                                                                                                                                                                                                                                                                                                                                                                                                                                                                                                                                   | BC 560 A               | R 564                  | 8705-379-00                  |
|        |                                       |           | Chassis<br>(50030-501.01/02)                | T 507<br>T 508                                                                                                                                                                                                                                                                                                                                                                                                                                                                                                                                                                                                                                                                                      | 8302-200-562<br>8302-400-105                                                                                                                                                                                                                                                                                                                                                                                                                                                                                                                                                                                                                                                                                                                                                                                                                                                                                                                                                                                                                                                                                                                                                                                                                                                                                                                                                                                                                                                                                                                                                                                                                                                                                                                                                                                                                                                                                                                                                                                                                                                                                                   | BC 560 B<br>GPSA 05    |                        |                              |
|        |                                       |           |                                             | I 508<br>I 509                                                                                                                                                                                                                                                                                                                                                                                                                                                                                                                                                                                                                                                                                      | 8302-400-105                                                                                                                                                                                                                                                                                                                                                                                                                                                                                                                                                                                                                                                                                                                                                                                                                                                                                                                                                                                                                                                                                                                                                                                                                                                                                                                                                                                                                                                                                                                                                                                                                                                                                                                                                                                                                                                                                                                                                                                                                                                                                                                   | GPSA 05                |                        |                              |
|        | 50030-085.01                          |           | Flutlichtskala                              | I 509                                                                                                                                                                                                                                                                                                                                                                                                                                                                                                                                                                                                                                                                                               | 8302-210-018                                                                                                                                                                                                                                                                                                                                                                                                                                                                                                                                                                                                                                                                                                                                                                                                                                                                                                                                                                                                                                                                                                                                                                                                                                                                                                                                                                                                                                                                                                                                                                                                                                                                                                                                                                                                                                                                                                                                                                                                                                                                                                                   | BD 135-16              |                        |                              |
|        | 09622-079.00                          | 2x        | Steckfassung kpl.                           | I 512                                                                                                                                                                                                                                                                                                                                                                                                                                                                                                                                                                                                                                                                                               | 8302-202-543                                                                                                                                                                                                                                                                                                                                                                                                                                                                                                                                                                                                                                                                                                                                                                                                                                                                                                                                                                                                                                                                                                                                                                                                                                                                                                                                                                                                                                                                                                                                                                                                                                                                                                                                                                                                                                                                                                                                                                                                                                                                                                                   | BC 548 B               | R 147                  | 8790-009-03                  |
|        | 8316-454-002                          | 2x        | Anzeigelaspe 12-15V/1W                      | I 513                                                                                                                                                                                                                                                                                                                                                                                                                                                                                                                                                                                                                                                                                               | 8302-200-176                                                                                                                                                                                                                                                                                                                                                                                                                                                                                                                                                                                                                                                                                                                                                                                                                                                                                                                                                                                                                                                                                                                                                                                                                                                                                                                                                                                                                                                                                                                                                                                                                                                                                                                                                                                                                                                                                                                                                                                                                                                                                                                   | BC 328-40              | R 547                  | 8790-009+03                  |
|        | 50028-021,00                          |           | Schubstange                                 | T 514                                                                                                                                                                                                                                                                                                                                                                                                                                                                                                                                                                                                                                                                                               | 8302-700-440                                                                                                                                                                                                                                                                                                                                                                                                                                                                                                                                                                                                                                                                                                                                                                                                                                                                                                                                                                                                                                                                                                                                                                                                                                                                                                                                                                                                                                                                                                                                                                                                                                                                                                                                                                                                                                                                                                                                                                                                                                                                                                                   | GP 140                 |                        |                              |
|        | 50028-022.00<br>50028-037.00          |           | Unlenkhebel<br>Kipphebelbuchse              | T 515                                                                                                                                                                                                                                                                                                                                                                                                                                                                                                                                                                                                                                                                                               | 8302-700-445                                                                                                                                                                                                                                                                                                                                                                                                                                                                                                                                                                                                                                                                                                                                                                                                                                                                                                                                                                                                                                                                                                                                                                                                                                                                                                                                                                                                                                                                                                                                                                                                                                                                                                                                                                                                                                                                                                                                                                                                                                                                                                                   | GP 145                 | _                      |                              |
|        | 8138-005-015                          |           | Skalenseil/ca. 11 cm lang                   |                                                                                                                                                                                                                                                                                                                                                                                                                                                                                                                                                                                                                                                                                                     |                                                                                                                                                                                                                                                                                                                                                                                                                                                                                                                                                                                                                                                                                                                                                                                                                                                                                                                                                                                                                                                                                                                                                                                                                                                                                                                                                                                                                                                                                                                                                                                                                                                                                                                                                                                                                                                                                                                                                                                                                                                                                                                                |                        | -12-                   |                              |
|        | 09612-844.00                          |           | Antriebsrad                                 | -10-                                                                                                                                                                                                                                                                                                                                                                                                                                                                                                                                                                                                                                                                                                |                                                                                                                                                                                                                                                                                                                                                                                                                                                                                                                                                                                                                                                                                                                                                                                                                                                                                                                                                                                                                                                                                                                                                                                                                                                                                                                                                                                                                                                                                                                                                                                                                                                                                                                                                                                                                                                                                                                                                                                                                                                                                                                                |                        | R 111/511              | 59703-167.9                  |
|        | 09619-852.00                          |           | Drehfeder                                   | and the second se |                                                                                                                                                                                                                                                                                                                                                                                                                                                                                                                                                                                                                                                                                                                                                                                                                                                                                                                                                                                                                                                                                                                                                                                                                                                                                                                                                                                                                                                                                                                                                                                                                                                                                                                                                                                                                                                                                                                                                                                                                                                                                                                                |                        | R 111/511<br>R 113/513 | 59703-167.9                  |
|        | 09619-833.00                          |           | Ringfeder                                   | D 1                                                                                                                                                                                                                                                                                                                                                                                                                                                                                                                                                                                                                                                                                                 | 8309-703-020                                                                                                                                                                                                                                                                                                                                                                                                                                                                                                                                                                                                                                                                                                                                                                                                                                                                                                                                                                                                                                                                                                                                                                                                                                                                                                                                                                                                                                                                                                                                                                                                                                                                                                                                                                                                                                                                                                                                                                                                                                                                                                                   | ZPY 16                 | R 113/513<br>R 114/514 | 59703-109.9                  |
|        | 50026-017.00                          |           | Massefeder                                  | D 2                                                                                                                                                                                                                                                                                                                                                                                                                                                                                                                                                                                                                                                                                                 | 8309-215-062                                                                                                                                                                                                                                                                                                                                                                                                                                                                                                                                                                                                                                                                                                                                                                                                                                                                                                                                                                                                                                                                                                                                                                                                                                                                                                                                                                                                                                                                                                                                                                                                                                                                                                                                                                                                                                                                                                                                                                                                                                                                                                                   | 1 N 5341 B             | R 127/527              | 5970                         |
|        | 50028-024.00                          |           | Laufbüchse                                  | D 3<br>D 4                                                                                                                                                                                                                                                                                                                                                                                                                                                                                                                                                                                                                                                                                          | 8309-201-042<br>8309-713-101                                                                                                                                                                                                                                                                                                                                                                                                                                                                                                                                                                                                                                                                                                                                                                                                                                                                                                                                                                                                                                                                                                                                                                                                                                                                                                                                                                                                                                                                                                                                                                                                                                                                                                                                                                                                                                                                                                                                                                                                                                                                                                   | BA 318<br>MZD 56       |                        |                              |
|        | 50028-030.00                          |           | Schwungrad                                  | DS                                                                                                                                                                                                                                                                                                                                                                                                                                                                                                                                                                                                                                                                                                  | 8309-215-021                                                                                                                                                                                                                                                                                                                                                                                                                                                                                                                                                                                                                                                                                                                                                                                                                                                                                                                                                                                                                                                                                                                                                                                                                                                                                                                                                                                                                                                                                                                                                                                                                                                                                                                                                                                                                                                                                                                                                                                                                                                                                                                   | 1 N 4001               |                        |                              |
|        | 8138-007-021                          |           | Antriebsschnur TE 50 P Schw.                | 05                                                                                                                                                                                                                                                                                                                                                                                                                                                                                                                                                                                                                                                                                                  | 8309-215-021                                                                                                                                                                                                                                                                                                                                                                                                                                                                                                                                                                                                                                                                                                                                                                                                                                                                                                                                                                                                                                                                                                                                                                                                                                                                                                                                                                                                                                                                                                                                                                                                                                                                                                                                                                                                                                                                                                                                                                                                                                                                                                                   | 1 N 4001               |                        |                              |
|        | 09622-738.03                          |           | Schiebeschalter                             | 07                                                                                                                                                                                                                                                                                                                                                                                                                                                                                                                                                                                                                                                                                                  | 8309-201-055                                                                                                                                                                                                                                                                                                                                                                                                                                                                                                                                                                                                                                                                                                                                                                                                                                                                                                                                                                                                                                                                                                                                                                                                                                                                                                                                                                                                                                                                                                                                                                                                                                                                                                                                                                                                                                                                                                                                                                                                                                                                                                                   | BA 317                 |                        |                              |
|        | 09612-335.01                          | 42        | Seilrolle                                   | DS                                                                                                                                                                                                                                                                                                                                                                                                                                                                                                                                                                                                                                                                                                  | 8309-215-041                                                                                                                                                                                                                                                                                                                                                                                                                                                                                                                                                                                                                                                                                                                                                                                                                                                                                                                                                                                                                                                                                                                                                                                                                                                                                                                                                                                                                                                                                                                                                                                                                                                                                                                                                                                                                                                                                                                                                                                                                                                                                                                   | 1 N 4151               | 90                     | 09622-961.0                  |
|        | 33010-213.00                          | 4x        | Scheibe                                     | 09                                                                                                                                                                                                                                                                                                                                                                                                                                                                                                                                                                                                                                                                                                  | 8309-215-041                                                                                                                                                                                                                                                                                                                                                                                                                                                                                                                                                                                                                                                                                                                                                                                                                                                                                                                                                                                                                                                                                                                                                                                                                                                                                                                                                                                                                                                                                                                                                                                                                                                                                                                                                                                                                                                                                                                                                                                                                                                                                                                   | 1 N 4151               | 91                     | 09619-125.9                  |
|        | 09666-613.00                          |           | Netzkabel-Zugentlastung<br>Netzleitung kpl. | D 10                                                                                                                                                                                                                                                                                                                                                                                                                                                                                                                                                                                                                                                                                                | 8309-201-042                                                                                                                                                                                                                                                                                                                                                                                                                                                                                                                                                                                                                                                                                                                                                                                                                                                                                                                                                                                                                                                                                                                                                                                                                                                                                                                                                                                                                                                                                                                                                                                                                                                                                                                                                                                                                                                                                                                                                                                                                                                                                                                   | BA 318                 | 93                     | 09067-002.0                  |
|        | 59701-028.02                          |           | Abstimmregler                               | D 11                                                                                                                                                                                                                                                                                                                                                                                                                                                                                                                                                                                                                                                                                                | 8309-707-110                                                                                                                                                                                                                                                                                                                                                                                                                                                                                                                                                                                                                                                                                                                                                                                                                                                                                                                                                                                                                                                                                                                                                                                                                                                                                                                                                                                                                                                                                                                                                                                                                                                                                                                                                                                                                                                                                                                                                                                                                                                                                                                   | ZPD 6,8                | 95                     | 59311-168.0                  |
|        | ALLO - DEDIGE                         |           |                                             | 0 12                                                                                                                                                                                                                                                                                                                                                                                                                                                                                                                                                                                                                                                                                                | 8309-707-110                                                                                                                                                                                                                                                                                                                                                                                                                                                                                                                                                                                                                                                                                                                                                                                                                                                                                                                                                                                                                                                                                                                                                                                                                                                                                                                                                                                                                                                                                                                                                                                                                                                                                                                                                                                                                                                                                                                                                                                                                                                                                                                   | ZP0 6,8                | 95.1                   | 09621-113.0                  |
|        |                                       |           | NF-PLATTE                                   |                                                                                                                                                                                                                                                                                                                                                                                                                                                                                                                                                                                                                                                                                                     |                                                                                                                                                                                                                                                                                                                                                                                                                                                                                                                                                                                                                                                                                                                                                                                                                                                                                                                                                                                                                                                                                                                                                                                                                                                                                                                                                                                                                                                                                                                                                                                                                                                                                                                                                                                                                                                                                                                                                                                                                                                                                                                                |                        |                        |                              |
|        |                                       |           | (59311-167.00)                              | -1-                                                                                                                                                                                                                                                                                                                                                                                                                                                                                                                                                                                                                                                                                                 |                                                                                                                                                                                                                                                                                                                                                                                                                                                                                                                                                                                                                                                                                                                                                                                                                                                                                                                                                                                                                                                                                                                                                                                                                                                                                                                                                                                                                                                                                                                                                                                                                                                                                                                                                                                                                                                                                                                                                                                                                                                                                                                                |                        | -14-                   |                              |
|        | 09623-135.00                          |           | Thermoschalter                              | D 101                                                                                                                                                                                                                                                                                                                                                                                                                                                                                                                                                                                                                                                                                               | 8309-650-003                                                                                                                                                                                                                                                                                                                                                                                                                                                                                                                                                                                                                                                                                                                                                                                                                                                                                                                                                                                                                                                                                                                                                                                                                                                                                                                                                                                                                                                                                                                                                                                                                                                                                                                                                                                                                                                                                                                                                                                                                                                                                                                   | BZX 83 C7/V5           | 0.4                    | 8300 949 98                  |
|        | 09614-322.00                          |           | Steckerfassung                              | D 102                                                                                                                                                                                                                                                                                                                                                                                                                                                                                                                                                                                                                                                                                               | 8309-201-104                                                                                                                                                                                                                                                                                                                                                                                                                                                                                                                                                                                                                                                                                                                                                                                                                                                                                                                                                                                                                                                                                                                                                                                                                                                                                                                                                                                                                                                                                                                                                                                                                                                                                                                                                                                                                                                                                                                                                                                                                                                                                                                   | BA 316                 | 01                     | 8309-712-75                  |
|        | 09621-204.00                          | 2x        | Steckerbuchse                               | D 103                                                                                                                                                                                                                                                                                                                                                                                                                                                                                                                                                                                                                                                                                               | 8309-201-055                                                                                                                                                                                                                                                                                                                                                                                                                                                                                                                                                                                                                                                                                                                                                                                                                                                                                                                                                                                                                                                                                                                                                                                                                                                                                                                                                                                                                                                                                                                                                                                                                                                                                                                                                                                                                                                                                                                                                                                                                                                                                                                   | BA 317                 | D 2                    | 8309-712-75                  |
|        | 59400-237.01                          |           | Schalterleiste 6-fach                       | D 104                                                                                                                                                                                                                                                                                                                                                                                                                                                                                                                                                                                                                                                                                               | 8309-215-021                                                                                                                                                                                                                                                                                                                                                                                                                                                                                                                                                                                                                                                                                                                                                                                                                                                                                                                                                                                                                                                                                                                                                                                                                                                                                                                                                                                                                                                                                                                                                                                                                                                                                                                                                                                                                                                                                                                                                                                                                                                                                                                   | 1 N 4001               | 03                     | 8309-712-75                  |
|        | 59405-744.00                          |           | Kontaktschieber 4-fach                      | D 105                                                                                                                                                                                                                                                                                                                                                                                                                                                                                                                                                                                                                                                                                               | 8309-215-021                                                                                                                                                                                                                                                                                                                                                                                                                                                                                                                                                                                                                                                                                                                                                                                                                                                                                                                                                                                                                                                                                                                                                                                                                                                                                                                                                                                                                                                                                                                                                                                                                                                                                                                                                                                                                                                                                                                                                                                                                                                                                                                   | 1 N 4001               |                        | 0,03*116*13                  |
|        | 50026-024.00                          |           | Schal terbuchse                             | D 105<br>D 107                                                                                                                                                                                                                                                                                                                                                                                                                                                                                                                                                                                                                                                                                      | 8309-201-055<br>8309-201-055                                                                                                                                                                                                                                                                                                                                                                                                                                                                                                                                                                                                                                                                                                                                                                                                                                                                                                                                                                                                                                                                                                                                                                                                                                                                                                                                                                                                                                                                                                                                                                                                                                                                                                                                                                                                                                                                                                                                                                                                                                                                                                   | BA 317<br>BA 317       | 6L 1                   | 8308-538-01                  |
|        | 50026-023-00                          |           | Schalterhebel                               | D 107<br>D 501                                                                                                                                                                                                                                                                                                                                                                                                                                                                                                                                                                                                                                                                                      | 8309-201-055                                                                                                                                                                                                                                                                                                                                                                                                                                                                                                                                                                                                                                                                                                                                                                                                                                                                                                                                                                                                                                                                                                                                                                                                                                                                                                                                                                                                                                                                                                                                                                                                                                                                                                                                                                                                                                                                                                                                                                                                                                                                                                                   | BA 317<br>BZX 83 C7/V5 | GL 2                   | 8308-528-00                  |
|        | 09619-830.00                          |           | Druckfeder                                  | D 502                                                                                                                                                                                                                                                                                                                                                                                                                                                                                                                                                                                                                                                                                               | 8309-201-104                                                                                                                                                                                                                                                                                                                                                                                                                                                                                                                                                                                                                                                                                                                                                                                                                                                                                                                                                                                                                                                                                                                                                                                                                                                                                                                                                                                                                                                                                                                                                                                                                                                                                                                                                                                                                                                                                                                                                                                                                                                                                                                   | BA 316                 |                        |                              |
| -      | 09621-113.02                          | 2x        |                                             | 0 502                                                                                                                                                                                                                                                                                                                                                                                                                                                                                                                                                                                                                                                                                               | 8309-201-055                                                                                                                                                                                                                                                                                                                                                                                                                                                                                                                                                                                                                                                                                                                                                                                                                                                                                                                                                                                                                                                                                                                                                                                                                                                                                                                                                                                                                                                                                                                                                                                                                                                                                                                                                                                                                                                                                                                                                                                                                                                                                                                   | BA 317                 |                        |                              |
| 3      | 09614-579.01                          |           | Stockerfassung 6-fach                       | 0 504                                                                                                                                                                                                                                                                                                                                                                                                                                                                                                                                                                                                                                                                                               | 8309-215-021                                                                                                                                                                                                                                                                                                                                                                                                                                                                                                                                                                                                                                                                                                                                                                                                                                                                                                                                                                                                                                                                                                                                                                                                                                                                                                                                                                                                                                                                                                                                                                                                                                                                                                                                                                                                                                                                                                                                                                                                                                                                                                                   | 1 N 4001               |                        |                              |
| 2      | 8312-001-512                          | 2x        | Relais V 23100                              | 0 505                                                                                                                                                                                                                                                                                                                                                                                                                                                                                                                                                                                                                                                                                               | 8309-215-021                                                                                                                                                                                                                                                                                                                                                                                                                                                                                                                                                                                                                                                                                                                                                                                                                                                                                                                                                                                                                                                                                                                                                                                                                                                                                                                                                                                                                                                                                                                                                                                                                                                                                                                                                                                                                                                                                                                                                                                                                                                                                                                   | 1 N 4001               | 100                    | 09626-873.                   |
|        | 59311-161.00                          |           | LS-BUCHSENPLATTE                            | D 506                                                                                                                                                                                                                                                                                                                                                                                                                                                                                                                                                                                                                                                                                               | 8309-201-055                                                                                                                                                                                                                                                                                                                                                                                                                                                                                                                                                                                                                                                                                                                                                                                                                                                                                                                                                                                                                                                                                                                                                                                                                                                                                                                                                                                                                                                                                                                                                                                                                                                                                                                                                                                                                                                                                                                                                                                                                                                                                                                   | BA 317                 | 101                    | 09623-060.                   |
| .1     | 09622-435.97                          | 2x        | Lautsprecherbuchse schw.                    | D 507                                                                                                                                                                                                                                                                                                                                                                                                                                                                                                                                                                                                                                                                                               | 8309-201-055                                                                                                                                                                                                                                                                                                                                                                                                                                                                                                                                                                                                                                                                                                                                                                                                                                                                                                                                                                                                                                                                                                                                                                                                                                                                                                                                                                                                                                                                                                                                                                                                                                                                                                                                                                                                                                                                                                                                                                                                                                                                                                                   | BA 317                 | 103                    | 09626-875.9                  |
| 1.2    | 09622-555.97<br>09238-157.21          | 2x<br>2x  | Lautsprecherbuchse grun<br>HF-Drossel       |                                                                                                                                                                                                                                                                                                                                                                                                                                                                                                                                                                                                                                                                                                     | and a state of the |                        | 105                    | 59500-064.0                  |
| 1      | 8140-525-610                          | 2x<br>2x  | Hr-Urossel<br>Ferrit-Drossel/22MH           | -0-                                                                                                                                                                                                                                                                                                                                                                                                                                                                                                                                                                                                                                                                                                 |                                                                                                                                                                                                                                                                                                                                                                                                                                                                                                                                                                                                                                                                                                                                                                                                                                                                                                                                                                                                                                                                                                                                                                                                                                                                                                                                                                                                                                                                                                                                                                                                                                                                                                                                                                                                                                                                                                                                                                                                                                                                                                                                |                        | 106                    | 09621-031.5                  |
|        |                                       | 68        |                                             | C 14                                                                                                                                                                                                                                                                                                                                                                                                                                                                                                                                                                                                                                                                                                | 8410-001-001                                                                                                                                                                                                                                                                                                                                                                                                                                                                                                                                                                                                                                                                                                                                                                                                                                                                                                                                                                                                                                                                                                                                                                                                                                                                                                                                                                                                                                                                                                                                                                                                                                                                                                                                                                                                                                                                                                                                                                                                                                                                                                                   | NV-RD 15000;#/35V      | 107                    | 09238-650.                   |
| 1      |                                       | 44        | rerritoeria                                 |                                                                                                                                                                                                                                                                                                                                                                                                                                                                                                                                                                                                                                                                                                     |                                                                                                                                                                                                                                                                                                                                                                                                                                                                                                                                                                                                                                                                                                                                                                                                                                                                                                                                                                                                                                                                                                                                                                                                                                                                                                                                                                                                                                                                                                                                                                                                                                                                                                                                                                                                                                                                                                                                                                                                                                                                                                                                |                        |                        |                              |
|        | 09647-022.97<br>09605-501.97          | 4x<br>2x  | Ferritperle<br>Glimmerscheibe               | C 15                                                                                                                                                                                                                                                                                                                                                                                                                                                                                                                                                                                                                                                                                                | 8410-001-001                                                                                                                                                                                                                                                                                                                                                                                                                                                                                                                                                                                                                                                                                                                                                                                                                                                                                                                                                                                                                                                                                                                                                                                                                                                                                                                                                                                                                                                                                                                                                                                                                                                                                                                                                                                                                                                                                                                                                                                                                                                                                                                   | NV-RD 15000µF/35V      | 108<br>110             | 09218-024.0                  |