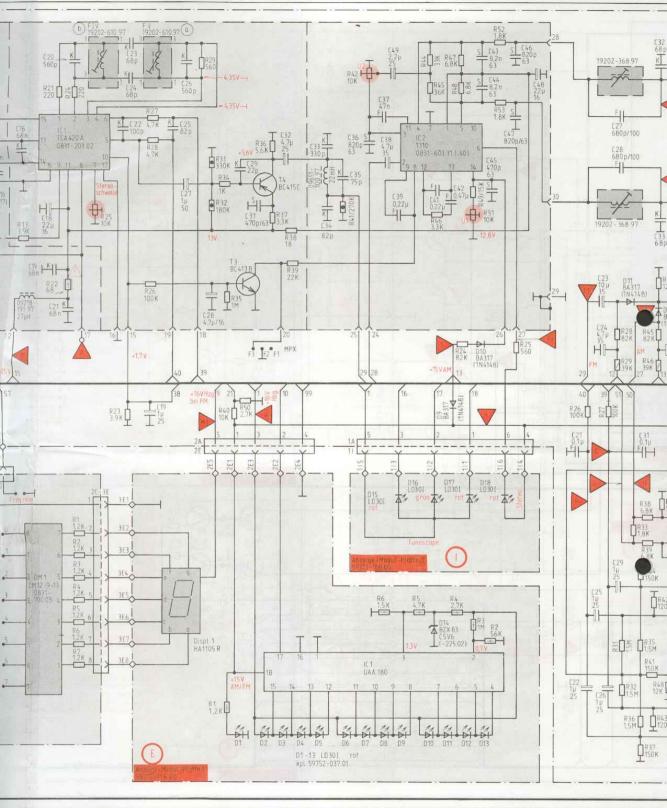

| MOW 0617/2209/10%                       |
| R 197                   |             | 8705-227-253                                  | MON 0411/1500/10%                       |
|                         |             | 8705-227-253                                  | HOW 0411/1502/102                       |
| 8 100                   |             |                                               | THE WEIT LOUI TUN                       |
| R 198                   |             |                                               | MON 0617/2200/104                       |
| R 198<br>R 199<br>R 201 |             | 8705-269-257<br>8705-269-257                  | MON 0617/2200/10%<br>MON 0617/2200/10%  |







22534

120979/RDN

55035-942.00









118, 122, 125

316

331,





|                            | 19, |            |    |    |                 | 21, 23, 26, 27, 31, 32<br>22, 24, 28, 31<br>25, 29,                      |
|----------------------------|-----|------------|----|----|-----------------|--------------------------------------------------------------------------|
| 1, 4, 7,<br>2, 5,<br>3, 6, | 23, | 1, 40, 50, | 6. | 5, | 4,24, 3, 2, 25, | 26, 27, 28, 32, 35, 38, 42,<br>29, 33, 36, 39, 43<br>31, 34, 37, 41, 44, |



| 31, 32, 34,<br>33,                               | 35,<br>36,   | 37, 38, 41<br>39, 42 | 43, 46,<br>44,<br>45,                                  | 47, 49,<br>48,                            | 53.<br>54.<br>55. | *                                 | 56,<br>57, | 58.59,62.<br>61.                                      |  |
|---------------