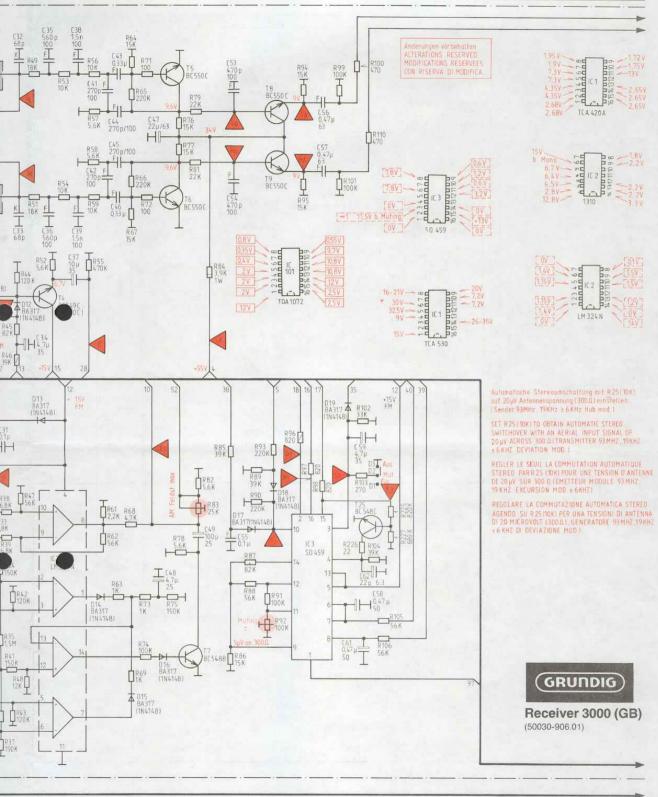

R 198                   |             |                                               | MON 0617/2200/104                       |
| R 198<br>R 199<br>R 201 |             | 8705-269-257<br>8705-269-257                  | MON 0617/2200/10%<br>MON 0617/2200/10%  |







22534

120979/RDN

55035-942.00









118, 122, 125

316

331,





|                            | 19, |            |    |    |                 | 21, 23, 26, 27, 31, 32<br>22, 24, 28, 31<br>25, 29,                      |
|----------------------------|-----|------------|----|----|-----------------|--------------------------------------------------------------------------|
| 1, 4, 7,<br>2, 5,<br>3, 6, | 23, | 1, 40, 50, | 6. | 5, | 4,24, 3, 2, 25, | 26, 27, 28, 32, 35, 38, 42,<br>29, 33, 36, 39, 43<br>31, 34, 37, 41, 44, |



| 31, 32, 34,<br>33,                               | 35,<br>36,   | 37, 38, 41<br>39, 42 | 43, 46,<br>44,<br>45,                                  | 47, 49,<br>48,                            | 53.<br>54.<br>55. | *                                 | 56,<br>57, | 58.59,62.<br>61.                                      |  |
|--------------------------------------------------|--------------|----------------------|--------------------------------------------------------|-------------------------------------------|-------------------|-----------------------------------|------------|-------------------------------------------------------|--|
| 38,42,45,48,<br>5,39,43,46,49,<br>7,41,44,47,51, | 52,53.<br>54 | 56, 59,              | 61, 64, 67, 71, 7<br>62, 65, 68, 72<br>63, 66, 69, 73, | 4, 75.76,