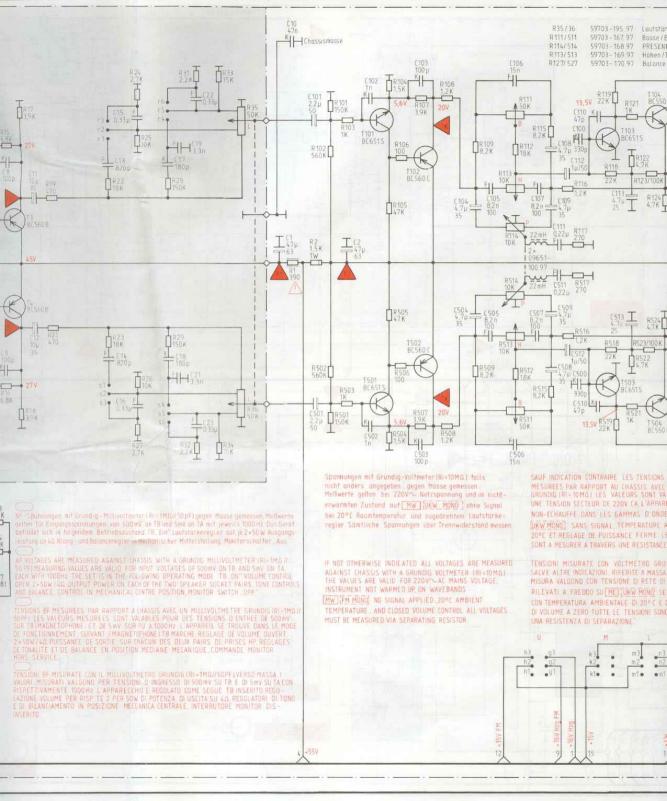

ERSATZTEILLISTE

List of Spare-Parts

| o. No. | Bestell-Nr/Part I<br>Réf/Nr. d'ordina | zioni     | Benennung                                   | No. No.                                                                                                                                                                                                                                                                                                                                                                                                                                                                                                                                                                                                                                                                                             | Réf./Nr. d'ordinazioni                                                                                                                                                                                                                                                                                                                                                                                                                                                                                                                                                                                                                                                                                                                                                                                                                                                                                                                                                                                                                                                                                                                                                                                                                                                                                                                                                                                                                                                                                                                                                                                                                                                                                                                                                                                                                                                                                                                                                                                                                                                                                                         | eensmining             | Pos. Fig.<br>No. No.   | Réf./Nr. d'ordir             |
|--------|---------------------------------------|-----------|---------------------------------------------|-----------------------------------------------------------------------------------------------------------------------------------------------------------------------------------------------------------------------------------------------------------------------------------------------------------------------------------------------------------------------------------------------------------------------------------------------------------------------------------------------------------------------------------------------------------------------------------------------------------------------------------------------------------------------------------------------------|--------------------------------------------------------------------------------------------------------------------------------------------------------------------------------------------------------------------------------------------------------------------------------------------------------------------------------------------------------------------------------------------------------------------------------------------------------------------------------------------------------------------------------------------------------------------------------------------------------------------------------------------------------------------------------------------------------------------------------------------------------------------------------------------------------------------------------------------------------------------------------------------------------------------------------------------------------------------------------------------------------------------------------------------------------------------------------------------------------------------------------------------------------------------------------------------------------------------------------------------------------------------------------------------------------------------------------------------------------------------------------------------------------------------------------------------------------------------------------------------------------------------------------------------------------------------------------------------------------------------------------------------------------------------------------------------------------------------------------------------------------------------------------------------------------------------------------------------------------------------------------------------------------------------------------------------------------------------------------------------------------------------------------------------------------------------------------------------------------------------------------|------------------------|------------------------|------------------------------|
|        |                                       |           | Gehäuse<br>(metallfinish)                   |                                                                                                                                                                                                                                                                                                                                                                                                                                                                                                                                                                                                                                                                                                     |                                                                                                                                                                                                                                                                                                                                                                                                                                                                                                                                                                                                                                                                                                                                                                                                                                                                                                                                                                                                                                                                                                                                                                                                                                                                                                                                                                                                                                                                                                                                                                                                                                                                                                                                                                                                                                                                                                                                                                                                                                                                                                                                |                        |                        | 8700-223-063                 |
|        | 55026-014.01                          |           | Gehäuns-Oberteil                            | IC 1                                                                                                                                                                                                                                                                                                                                                                                                                                                                                                                                                                                                                                                                                                | 8305-204-104                                                                                                                                                                                                                                                                                                                                                                                                                                                                                                                                                                                                                                                                                                                                                                                                                                                                                                                                                                                                                                                                                                                                                                                                                                                                                                                                                                                                                                                                                                                                                                                                                                                                                                                                                                                                                                                                                                                                                                                                                                                                                                                   | L 129 V/SGS            | R 2                    | 8705-227-277                 |
|        | 55026-016.02                          |           | Lüftungsgitter                              | -                                                                                                                                                                                                                                                                                                                                                                                                                                                                                                                                                                                                                                                                                                   |                                                                                                                                                                                                                                                                                                                                                                                                                                                                                                                                                                                                                                                                                                                                                                                                                                                                                                                                                                                                                                                                                                                                                                                                                                                                                                                                                                                                                                                                                                                                                                                                                                                                                                                                                                                                                                                                                                                                                                                                                                                                                                                                |                        | R 3                    | 8700-223-061                 |
|        | 55026-101.01                          |           | Rückwand kpl.                               | -Q-                                                                                                                                                                                                                                                                                                                                                                                                                                                                                                                                                                                                                                                                                                 |                                                                                                                                                                                                                                                                                                                                                                                                                                                                                                                                                                                                                                                                                                                                                                                                                                                                                                                                                                                                                                                                                                                                                                                                                                                                                                                                                                                                                                                                                                                                                                                                                                                                                                                                                                                                                                                                                                                                                                                                                                                                                                                                |                        | R 4<br>R 6             | 8700-223-063<br>8705-226-281 |
|        | 55035-065.01                          |           | Frontblende                                 | Ψ                                                                                                                                                                                                                                                                                                                                                                                                                                                                                                                                                                                                                                                                                                   |                                                                                                                                                                                                                                                                                                                                                                                                                                                                                                                                                                                                                                                                                                                                                                                                                                                                                                                                                                                                                                                                                                                                                                                                                                                                                                                                                                                                                                                                                                                                                                                                                                                                                                                                                                                                                                                                                                                                                                                                                                                                                                                                |                        | R S                    | 8705-211-241                 |
| 1      | 55023-042.00                          | 10x       | Führungseinsatz                             | 11                                                                                                                                                                                                                                                                                                                                                                                                                                                                                                                                                                                                                                                                                                  | 8302-210-018                                                                                                                                                                                                                                                                                                                                                                                                                                                                                                                                                                                                                                                                                                                                                                                                                                                                                                                                                                                                                                                                                                                                                                                                                                                                                                                                                                                                                                                                                                                                                                                                                                                                                                                                                                                                                                                                                                                                                                                                                                                                                                                   | BD 135-16              | R 11                   | 8705-211-231                 |
| 2      | 55023-040.01                          | 7x        | Kipphebelführung                            | T 2                                                                                                                                                                                                                                                                                                                                                                                                                                                                                                                                                                                                                                                                                                 | 8302-412-679                                                                                                                                                                                                                                                                                                                                                                                                                                                                                                                                                                                                                                                                                                                                                                                                                                                                                                                                                                                                                                                                                                                                                                                                                                                                                                                                                                                                                                                                                                                                                                                                                                                                                                                                                                                                                                                                                                                                                                                                                                                                                                                   | GD 679                 | R 139                  | 8700-223-047                 |
| 3      | 55023-041.00                          | 6x        | Tastenführung                               | 13                                                                                                                                                                                                                                                                                                                                                                                                                                                                                                                                                                                                                                                                                                  | 8302-202-543                                                                                                                                                                                                                                                                                                                                                                                                                                                                                                                                                                                                                                                                                                                                                                                                                                                                                                                                                                                                                                                                                                                                                                                                                                                                                                                                                                                                                                                                                                                                                                                                                                                                                                                                                                                                                                                                                                                                                                                                                                                                                                                   | 8C 548 B               | R 141                  | 8705-227-081                 |
|        |                                       |           |                                             | T 4                                                                                                                                                                                                                                                                                                                                                                                                                                                                                                                                                                                                                                                                                                 | 8302-202-543                                                                                                                                                                                                                                                                                                                                                                                                                                                                                                                                                                                                                                                                                                                                                                                                                                                                                                                                                                                                                                                                                                                                                                                                                                                                                                                                                                                                                                                                                                                                                                                                                                                                                                                                                                                                                                                                                                                                                                                                                                                                                                                   | 8C 548 8               | R 143                  | 8700-223-051                 |
|        |                                       |           | Gehäuse                                     | 15<br>16                                                                                                                                                                                                                                                                                                                                                                                                                                                                                                                                                                                                                                                                                            | 8302-202-543<br>8302-200-169                                                                                                                                                                                                                                                                                                                                                                                                                                                                                                                                                                                                                                                                                                                                                                                                                                                                                                                                                                                                                                                                                                                                                                                                                                                                                                                                                                                                                                                                                                                                                                                                                                                                                                                                                                                                                                                                                                                                                                                                                                                                                                   | BC 548 B<br>BC 338-25  | R 144                  | 8700-223-039                 |
|        |                                       |           | (metallfinish-braun)                        | 17                                                                                                                                                                                                                                                                                                                                                                                                                                                                                                                                                                                                                                                                                                  | 8302-200-169                                                                                                                                                                                                                                                                                                                                                                                                                                                                                                                                                                                                                                                                                                                                                                                                                                                                                                                                                                                                                                                                                                                                                                                                                                                                                                                                                                                                                                                                                                                                                                                                                                                                                                                                                                                                                                                                                                                                                                                                                                                                                                                   | 8C 338-25              | R 145                  | 8700-223-047                 |
|        | 55026-014.02                          |           | Gehäuse-Oberteil                            | T 8                                                                                                                                                                                                                                                                                                                                                                                                                                                                                                                                                                                                                                                                                                 | 8302-200-552                                                                                                                                                                                                                                                                                                                                                                                                                                                                                                                                                                                                                                                                                                                                                                                                                                                                                                                                                                                                                                                                                                                                                                                                                                                                                                                                                                                                                                                                                                                                                                                                                                                                                                                                                                                                                                                                                                                                                                                                                                                                                                                   | BC 550 B               | R 148                  | 8700-223-076                 |
|        | 55026-016.04                          |           | Lüftungsgitter                              | 19                                                                                                                                                                                                                                                                                                                                                                                                                                                                                                                                                                                                                                                                                                  | 8302-200-552                                                                                                                                                                                                                                                                                                                                                                                                                                                                                                                                                                                                                                                                                                                                                                                                                                                                                                                                                                                                                                                                                                                                                                                                                                                                                                                                                                                                                                                                                                                                                                                                                                                                                                                                                                                                                                                                                                                                                                                                                                                                                                                   | BC 550 B               | R 149                  | 8700-223-079                 |
|        | 55026-101.01                          |           | Rückwand kpl.                               |                                                                                                                                                                                                                                                                                                                                                                                                                                                                                                                                                                                                                                                                                                     | 8302-200-651                                                                                                                                                                                                                                                                                                                                                                                                                                                                                                                                                                                                                                                                                                                                                                                                                                                                                                                                                                                                                                                                                                                                                                                                                                                                                                                                                                                                                                                                                                                                                                                                                                                                                                                                                                                                                                                                                                                                                                                                                                                                                                                   | BC 651 S               | R 151                  | 8705-227-071                 |
|        | 55035-065.02                          |           | Frontblande                                 | T 101<br>T 102                                                                                                                                                                                                                                                                                                                                                                                                                                                                                                                                                                                                                                                                                      | 8302-200-551<br>8302-202-567                                                                                                                                                                                                                                                                                                                                                                                                                                                                                                                                                                                                                                                                                                                                                                                                                                                                                                                                                                                                                                                                                                                                                                                                                                                                                                                                                                                                                                                                                                                                                                                                                                                                                                                                                                                                                                                                                                                                                                                                                                                                                                   | BC 560 C               | R 153                  | 8700-223-040                 |
| 1      | 55023-042.00                          | 10x       | Führungseinsatz                             | T 102                                                                                                                                                                                                                                                                                                                                                                                                                                                                                                                                                                                                                                                                                               | 8302-202-507                                                                                                                                                                                                                                                                                                                                                                                                                                                                                                                                                                                                                                                                                                                                                                                                                                                                                                                                                                                                                                                                                                                                                                                                                                                                                                                                                                                                                                                                                                                                                                                                                                                                                                                                                                                                                                                                                                                                                                                                                                                                                                                   | BC 651 S               | R 159<br>R 161         | 8700-553                     |
| 2      | 55023-040.01                          | 7x        | Kipphebulführung                            | T 104                                                                                                                                                                                                                                                                                                                                                                                                                                                                                                                                                                                                                                                                                               | 8302-200-554                                                                                                                                                                                                                                                                                                                                                                                                                                                                                                                                                                                                                                                                                                                                                                                                                                                                                                                                                                                                                                                                                                                                                                                                                                                                                                                                                                                                                                                                                                                                                                                                                                                                                                                                                                                                                                                                                                                                                                                                                                                                                                                   | BC 550 C               |                        |                              |
| 3      | 55023-041.00                          | 6x        | Tastenfährung                               | T 105                                                                                                                                                                                                                                                                                                                                                                                                                                                                                                                                                                                                                                                                                               | 8302-200-562                                                                                                                                                                                                                                                                                                                                                                                                                                                                                                                                                                                                                                                                                                                                                                                                                                                                                                                                                                                                                                                                                                                                                                                                                                                                                                                                                                                                                                                                                                                                                                                                                                                                                                                                                                                                                                                                                                                                                                                                                                                                                                                   | BC 560 B               | R 162<br>R 163         | 8730-172-003                 |
|        |                                       |           |                                             | T 106                                                                                                                                                                                                                                                                                                                                                                                                                                                                                                                                                                                                                                                                                               | 8302-200-571                                                                                                                                                                                                                                                                                                                                                                                                                                                                                                                                                                                                                                                                                                                                                                                                                                                                                                                                                                                                                                                                                                                                                                                                                                                                                                                                                                                                                                                                                                                                                                                                                                                                                                                                                                                                                                                                                                                                                                                                                                                                                                                   | 8C 560 A               | R 164                  | 8730-172-00                  |
| Pag. 6 | sind beide Farban                     | sführe    | moen eleich:                                | T 107                                                                                                                                                                                                                                                                                                                                                                                                                                                                                                                                                                                                                                                                                               | 8302-200-562                                                                                                                                                                                                                                                                                                                                                                                                                                                                                                                                                                                                                                                                                                                                                                                                                                                                                                                                                                                                                                                                                                                                                                                                                                                                                                                                                                                                                                                                                                                                                                                                                                                                                                                                                                                                                                                                                                                                                                                                                                                                                                                   | BC 560 B               | R 539                  | 8700-223-047                 |
|        |                                       | and and a |                                             | T 108                                                                                                                                                                                                                                                                                                                                                                                                                                                                                                                                                                                                                                                                                               | 8302-400-105                                                                                                                                                                                                                                                                                                                                                                                                                                                                                                                                                                                                                                                                                                                                                                                                                                                                                                                                                                                                                                                                                                                                                                                                                                                                                                                                                                                                                                                                                                                                                                                                                                                                                                                                                                                                                                                                                                                                                                                                                                                                                                                   | GPSA 05                | R 541                  | 8705-227-081                 |
|        | 09670-932.01                          |           | Testenknopf,lang                            | T 109                                                                                                                                                                                                                                                                                                                                                                                                                                                                                                                                                                                                                                                                                               | 8302-400-105                                                                                                                                                                                                                                                                                                                                                                                                                                                                                                                                                                                                                                                                                                                                                                                                                                                                                                                                                                                                                                                                                                                                                                                                                                                                                                                                                                                                                                                                                                                                                                                                                                                                                                                                                                                                                                                                                                                                                                                                                                                                                                                   | GPSA 05                | R 543                  | 8700-223-05                  |
|        | 09670-933.01                          | 9x        | Testenknopf, kurz                           | T 111                                                                                                                                                                                                                                                                                                                                                                                                                                                                                                                                                                                                                                                                                               | 8302-210-018                                                                                                                                                                                                                                                                                                                                                                                                                                                                                                                                                                                                                                                                                                                                                                                                                                                                                                                                                                                                                                                                                                                                                                                                                                                                                                                                                                                                                                                                                                                                                                                                                                                                                                                                                                                                                                                                                                                                                                                                                                                                                                                   | 90 135-16              | R 544                  | 8700-223-039                 |
|        | 09670-931.01                          | бx        | Knopf                                       | T 112                                                                                                                                                                                                                                                                                                                                                                                                                                                                                                                                                                                                                                                                                               | 8302-202-543                                                                                                                                                                                                                                                                                                                                                                                                                                                                                                                                                                                                                                                                                                                                                                                                                                                                                                                                                                                                                                                                                                                                                                                                                                                                                                                                                                                                                                                                                                                                                                                                                                                                                                                                                                                                                                                                                                                                                                                                                                                                                                                   | BC 548 B               | R 545                  | 8700-223-047                 |
|        | 09670-940.01                          |           | Drehknopf a. Achse                          | I 113                                                                                                                                                                                                                                                                                                                                                                                                                                                                                                                                                                                                                                                                                               | 8302-200-176                                                                                                                                                                                                                                                                                                                                                                                                                                                                                                                                                                                                                                                                                                                                                                                                                                                                                                                                                                                                                                                                                                                                                                                                                                                                                                                                                                                                                                                                                                                                                                                                                                                                                                                                                                                                                                                                                                                                                                                                                                                                                                                   | BC 328-40              | R 548                  | 8700-223-076                 |
|        | 09670-929.01                          |           | Drahknopf, graß                             | T 114                                                                                                                                                                                                                                                                                                                                                                                                                                                                                                                                                                                                                                                                                               | 8302-700-440                                                                                                                                                                                                                                                                                                                                                                                                                                                                                                                                                                                                                                                                                                                                                                                                                                                                                                                                                                                                                                                                                                                                                                                                                                                                                                                                                                                                                                                                                                                                                                                                                                                                                                                                                                                                                                                                                                                                                                                                                                                                                                                   | GP 140                 | R 549                  | 8700-223-075                 |
|        | 09670-930.01                          | 4x        | Drehknopf, klein                            | T 115                                                                                                                                                                                                                                                                                                                                                                                                                                                                                                                                                                                                                                                                                               | 8302-700-445                                                                                                                                                                                                                                                                                                                                                                                                                                                                                                                                                                                                                                                                                                                                                                                                                                                                                                                                                                                                                                                                                                                                                                                                                                                                                                                                                                                                                                                                                                                                                                                                                                                                                                                                                                                                                                                                                                                                                                                                                                                                                                                   | GP 145                 | R 551                  | 8705-227-07                  |
|        | 09616-943.01                          | 7x        | Kipphebelknopf                              | T 501                                                                                                                                                                                                                                                                                                                                                                                                                                                                                                                                                                                                                                                                                               | 8302-200-651                                                                                                                                                                                                                                                                                                                                                                                                                                                                                                                                                                                                                                                                                                                                                                                                                                                                                                                                                                                                                                                                                                                                                                                                                                                                                                                                                                                                                                                                                                                                                                                                                                                                                                                                                                                                                                                                                                                                                                                                                                                                                                                   | BC 651 S               | R 553                  | 8700-223-040                 |
|        | 55023-034.01<br>55023-035.00          | 4x<br>4x  | Fu8<br>Fu8ainsatz                           | T 502                                                                                                                                                                                                                                                                                                                                                                                                                                                                                                                                                                                                                                                                                               | 8302-202-567                                                                                                                                                                                                                                                                                                                                                                                                                                                                                                                                                                                                                                                                                                                                                                                                                                                                                                                                                                                                                                                                                                                                                                                                                                                                                                                                                                                                                                                                                                                                                                                                                                                                                                                                                                                                                                                                                                                                                                                                                                                                                                                   | BC 560 C               | R 559                  | 8700-223-053                 |
|        | 59023-035-00                          | 48        | Abstimnschlüssel                            | T 503                                                                                                                                                                                                                                                                                                                                                                                                                                                                                                                                                                                                                                                                                               | 8302-200-651                                                                                                                                                                                                                                                                                                                                                                                                                                                                                                                                                                                                                                                                                                                                                                                                                                                                                                                                                                                                                                                                                                                                                                                                                                                                                                                                                                                                                                                                                                                                                                                                                                                                                                                                                                                                                                                                                                                                                                                                                                                                                                                   | BC 651 S               | R 561                  | 8700-223-055                 |
|        | 01560-580.00                          |           | UXX-Möbelantenne                            | T 504                                                                                                                                                                                                                                                                                                                                                                                                                                                                                                                                                                                                                                                                                               | 8302-200-554                                                                                                                                                                                                                                                                                                                                                                                                                                                                                                                                                                                                                                                                                                                                                                                                                                                                                                                                                                                                                                                                                                                                                                                                                                                                                                                                                                                                                                                                                                                                                                                                                                                                                                                                                                                                                                                                                                                                                                                                                                                                                                                   | BC 550 C               | R 562                  | 8730-172-003                 |
|        | 0100-200.00                           |           | Aus-Understandig                            | T 505                                                                                                                                                                                                                                                                                                                                                                                                                                                                                                                                                                                                                                                                                               | 8302-200-562                                                                                                                                                                                                                                                                                                                                                                                                                                                                                                                                                                                                                                                                                                                                                                                                                                                                                                                                                                                                                                                                                                                                                                                                                                                                                                                                                                                                                                                                                                                                                                                                                                                                                                                                                                                                                                                                                                                                                                                                                                                                                                                   | BC 560 B               | R 563                  | 8730-172-003                 |
|        |                                       |           | and the second second                       | T 506                                                                                                                                                                                                                                                                                                                                                                                                                                                                                                                                                                                                                                                                                               | 8302-200-571                                                                                                                                                                                                                                                                                                                                                                                                                                                                                                                                                                                                                                                                                                                                                                                                                                                                                                                                                                                                                                                                                                                                                                                                                                                                                                                                                                                                                                                                                                                                                                                                                                                                                                                                                                                                                                                                                                                                                                                                                                                                                                                   | BC 560 A               | R 564                  | 8705-379-00                  |
|        |                                       |           | Chassis<br>(50030-501.01/02)                | T 507<br>T 508                                                                                                                                                                                                                                                                                                                                                                                                                                                                                                                                                                                                                                                                                      | 8302-200-562<br>8302-400-105                                                                                                                                                                                                                                                                                                                                                                                                                                                                                                                                                                                                                                                                                                                                                                                                                                                                                                                                                                                                                                                                                                                                                                                                                                                                                                                                                                                                                                                                                                                                                                                                                                                                                                                                                                                                                                                                                                                                                                                                                                                                                                   | BC 560 B<br>GPSA 05    |                        |                              |
|        |                                       |           |                                             | I 508<br>I 509                                                                                                                                                                                                                                                                                                                                                                                                                                                                                                                                                                                                                                                                                      | 8302-400-105                                                                                                                                                                                                                                                                                                                                                                                                                                                                                                                                                                                                                                                                                                                                                                                                                                                                                                                                                                                                                                                                                                                                                                                                                                                                                                                                                                                                                                                                                                                                                                                                                                                                                                                                                                                                                                                                                                                                                                                                                                                                                                                   | GPSA 05                |                        |                              |
|        | 50030-085.01                          |           | Flutlichtskala                              | I 509                                                                                                                                                                                                                                                                                                                                                                                                                                                                                                                                                                                                                                                                                               | 8302-210-018                                                                                                                                                                                                                                                                                                                                                                                                                                                                                                                                                                                                                                                                                                                                                                                                                                                                                                                                                                                                                                                                                                                                                                                                                                                                                                                                                                                                                                                                                                                                                                                                                                                                                                                                                                                                                                                                                                                                                                                                                                                                                                                   | BD 135-16              |                        |                              |
|        | 09622-079.00                          | 2x        | Steckfassung kpl.                           | I 512                                                                                                                                                                                                                                                                                                                                                                                                                                                                                                                                                                                                                                                                                               | 8302-202-543                                                                                                                                                                                                                                                                                                                                                                                                                                                                                                                                                                                                                                                                                                                                                                                                                                                                                                                                                                                                                                                                                                                                                                                                                                                                                                                                                                                                                                                                                                                                                                                                                                                                                                                                                                                                                                                                                                                                                                                                                                                                                                                   | BC 548 B               | R 147                  | 8790-009-03                  |
|        | 8316-454-002                          | 2x        | Anzeigelaspe 12-15V/1W                      | I 513                                                                                                                                                                                                                                                                                                                                                                                                                                                                                                                                                                                                                                                                                               | 8302-200-176                                                                                                                                                                                                                                                                                                                                                                                                                                                                                                                                                                                                                                                                                                                                                                                                                                                                                                                                                                                                                                                                                                                                                                                                                                                                                                                                                                                                                                                                                                                                                                                                                                                                                                                                                                                                                                                                                                                                                                                                                                                                                                                   | BC 328-40              | R 547                  | 8790-009+03                  |
|        | 50028-021,00                          |           | Schubstange                                 | T 514                                                                                                                                                                                                                                                                                                                                                                                                                                                                                                                                                                                                                                                                                               | 8302-700-440                                                                                                                                                                                                                                                                                                                                                                                                                                                                                                                                                                                                                                                                                                                                                                                                                                                                                                                                                                                                                                                                                                                                                                                                                                                                                                                                                                                                                                                                                                                                                                                                                                                                                                                                                                                                                                                                                                                                                                                                                                                                                                                   | GP 140                 |                        |                              |
|        | 50028-022.00<br>50028-037.00          |           | Unlenkhebel<br>Kipphebelbuchse              | T 515                                                                                                                                                                                                                                                                                                                                                                                                                                                                                                                                                                                                                                                                                               | 8302-700-445                                                                                                                                                                                                                                                                                                                                                                                                                                                                                                                                                                                                                                                                                                                                                                                                                                                                                                                                                                                                                                                                                                                                                                                                                                                                                                                                                                                                                                                                                                                                                                                                                                                                                                                                                                                                                                                                                                                                                                                                                                                                                                                   | GP 145                 | _                      |                              |
|        | 8138-005-015                          |           | Skalenseil/ca. 11 cm lang                   |                                                                                                                                                                                                                                                                                                                                                                                                                                                                                                                                                                                                                                                                                                     |                                                                                                                                                                                                                                                                                                                                                                                                                                                                                                                                                                                                                                                                                                                                                                                                                                                                                                                                                                                                                                                                                                                                                                                                                                                                                                                                                                                                                                                                                                                                                                                                                                                                                                                                                                                                                                                                                                                                                                                                                                                                                                                                |                        | -12-                   |                              |
|        | 09612-844.00                          |           | Antriebsrad                                 | -10-                                                                                                                                                                                                                                                                                                                                                                                                                                                                                                                                                                                                                                                                                                |                                                                                                                                                                                                                                                                                                                                                                                                                                                                                                                                                                                                                                                                                                                                                                                                                                                                                                                                                                                                                                                                                                                                                                                                                                                                                                                                                                                                                                                                                                                                                                                                                                                                                                                                                                                                                                                                                                                                                                                                                                                                                                                                |                        | R 111/511              | 59703-167.9                  |
|        | 09619-852.00                          |           | Drehfeder                                   | and the second se |                                                                                                                                                                                                                                                                                                                                                                                                                                                                                                                                                                                                                                                                                                                                                                                                                                                                                                                                                                                                                                                                                                                                                                                                                                                                                                                                                                                                                                                                                                                                                                                                                                                                                                                                                                                                                                                                                                                                                                                                                                                                                                                                |                        | R 111/511<br>R 113/513 | 59703-167.9                  |
|        | 09619-833.00                          |           | Ringfeder                                   | D 1                                                                                                                                                                                                                                                                                                                                                                                                                                                                                                                                                                                                                                                                                                 | 8309-703-020                                                                                                                                                                                                                                                                                                                                                                                                                                                                                                                                                                                                                                                                                                                                                                                                                                                                                                                                                                                                                                                                                                                                                                                                                                                                                                                                                                                                                                                                                                                                                                                                                                                                                                                                                                                                                                                                                                                                                                                                                                                                                                                   | ZPY 16                 | R 113/513<br>R 114/514 | 59703-109.9                  |
|        | 50026-017.00                          |           | Massefeder                                  | D 2                                                                                                                                                                                                                                                                                                                                                                                                                                                                                                                                                                                                                                                                                                 | 8309-215-062                                                                                                                                                                                                                                                                                                                                                                                                                                                                                                                                                                                                                                                                                                                                                                                                                                                                                                                                                                                                                                                                                                                                                                                                                                                                                                                                                                                                                                                                                                                                                                                                                                                                                                                                                                                                                                                                                                                                                                                                                                                                                                                   | 1 N 5341 B             | R 127/527              | 5970                         |
|        | 50028-024.00                          |           | Laufbüchse                                  | D 3<br>D 4                                                                                                                                                                                                                                                                                                                                                                                                                                                                                                                                                                                                                                                                                          | 8309-201-042<br>8309-713-101                                                                                                                                                                                                                                                                                                                                                                                                                                                                                                                                                                                                                                                                                                                                                                                                                                                                                                                                                                                                                                                                                                                                                                                                                                                                                                                                                                                                                                                                                                                                                                                                                                                                                                                                                                                                                                                                                                                                                                                                                                                                                                   | BA 318<br>MZD 56       |                        |                              |
|        | 50028-030.00                          |           | Schwungrad                                  | DS                                                                                                                                                                                                                                                                                                                                                                                                                                                                                                                                                                                                                                                                                                  | 8309-215-021                                                                                                                                                                                                                                                                                                                                                                                                                                                                                                                                                                                                                                                                                                                                                                                                                                                                                                                                                                                                                                                                                                                                                                                                                                                                                                                                                                                                                                                                                                                                                                                                                                                                                                                                                                                                                                                                                                                                                                                                                                                                                                                   | 1 N 4001               |                        |                              |
|        | 8138-007-021                          |           | Antriebsschnur TE 50 P Schw.                | 05                                                                                                                                                                                                                                                                                                                                                                                                                                                                                                                                                                                                                                                                                                  | 8309-215-021                                                                                                                                                                                                                                                                                                                                                                                                                                                                                                                                                                                                                                                                                                                                                                                                                                                                                                                                                                                                                                                                                                                                                                                                                                                                                                                                                                                                                                                                                                                                                                                                                                                                                                                                                                                                                                                                                                                                                                                                                                                                                                                   | 1 N 4001               |                        |                              |
|        | 09622-738.03                          |           | Schiebeschalter                             | 07                                                                                                                                                                                                                                                                                                                                                                                                                                                                                                                                                                                                                                                                                                  | 8309-201-055                                                                                                                                                                                                                                                                                                                                                                                                                                                                                                                                                                                                                                                                                                                                                                                                                                                                                                                                                                                                                                                                                                                                                                                                                                                                                                                                                                                                                                                                                                                                                                                                                                                                                                                                                                                                                                                                                                                                                                                                                                                                                                                   | BA 317                 |                        |                              |
|        | 09612-335.01                          | 42        | Seilrolle                                   | DS                                                                                                                                                                                                                                                                                                                                                                                                                                                                                                                                                                                                                                                                                                  | 8309-215-041                                                                                                                                                                                                                                                                                                                                                                                                                                                                                                                                                                                                                                                                                                                                                                                                                                                                                                                                                                                                                                                                                                                                                                                                                                                                                                                                                                                                                                                                                                                                                                                                                                                                                                                                                                                                                                                                                                                                                                                                                                                                                                                   | 1 N 4151               | 90                     | 09622-961.0                  |
|        | 33010-213.00                          | 4x        | Scheibe                                     | 09                                                                                                                                                                                                                                                                                                                                                                                                                                                                                                                                                                                                                                                                                                  | 8309-215-041                                                                                                                                                                                                                                                                                                                                                                                                                                                                                                                                                                                                                                                                                                                                                                                                                                                                                                                                                                                                                                                                                                                                                                                                                                                                                                                                                                                                                                                                                                                                                                                                                                                                                                                                                                                                                                                                                                                                                                                                                                                                                                                   | 1 N 4151               | 91                     | 09619-125.9                  |
|        | 09666-613.00                          |           | Netzkabel-Zugentlastung<br>Netzleitung kpl. | D 10                                                                                                                                                                                                                                                                                                                                                                                                                                                                                                                                                                                                                                                                                                | 8309-201-042                                                                                                                                                                                                                                                                                                                                                                                                                                                                                                                                                                                                                                                                                                                                                                                                                                                                                                                                                                                                                                                                                                                                                                                                                                                                                                                                                                                                                                                                                                                                                                                                                                                                                                                                                                                                                                                                                                                                                                                                                                                                                                                   | BA 318                 | 93                     | 09067-002.0                  |
|        | 59701-028.02                          |           | Abstimmregler                               | D 11                                                                                                                                                                                                                                                                                                                                                                                                                                                                                                                                                                                                                                                                                                | 8309-707-110                                                                                                                                                                                                                                                                                                                                                                                                                                                                                                                                                                                                                                                                                                                                                                                                                                                                                                                                                                                                                                                                                                                                                                                                                                                                                                                                                                                                                                                                                                                                                                                                                                                                                                                                                                                                                                                                                                                                                                                                                                                                                                                   | ZPD 6,8                | 95                     | 59311-168.0                  |
|        | ALLO - DEDIGE                         |           |                                             | 0 12                                                                                                                                                                                                                                                                                                                                                                                                                                                                                                                                                                                                                                                                                                | 8309-707-110                                                                                                                                                                                                                                                                                                                                                                                                                                                                                                                                                                                                                                                                                                                                                                                                                                                                                                                                                                                                                                                                                                                                                                                                                                                                                                                                                                                                                                                                                                                                                                                                                                                                                                                                                                                                                                                                                                                                                                                                                                                                                                                   | ZP0 6,8                | 95.1                   | 09621-113.0                  |
|        |                                       |           | NF-PLATTE                                   |                                                                                                                                                                                                                                                                                                                                                                                                                                                                                                                                                                                                                                                                                                     |                                                                                                                                                                                                                                                                                                                                                                                                                                                                                                                                                                                                                                                                                                                                                                                                                                                                                                                                                                                                                                                                                                                                                                                                                                                                                                                                                                                                                                                                                                                                                                                                                                                                                                                                                                                                                                                                                                                                                                                                                                                                                                                                |                        |                        |                              |
|        |                                       |           | (59311-167.00)                              | -1-                                                                                                                                                                                                                                                                                                                                                                                                                                                                                                                                                                                                                                                                                                 |                                                                                                                                                                                                                                                                                                                                                                                                                                                                                                                                                                                                                                                                                                                                                                                                                                                                                                                                                                                                                                                                                                                                                                                                                                                                                                                                                                                                                                                                                                                                                                                                                                                                                                                                                                                                                                                                                                                                                                                                                                                                                                                                |                        | -14-                   |                              |
|        | 09623-135.00                          |           | Thermoschalter                              | D 101                                                                                                                                                                                                                                                                                                                                                                                                                                                                                                                                                                                                                                                                                               | 8309-650-003                                                                                                                                                                                                                                                                                                                                                                                                                                                                                                                                                                                                                                                                                                                                                                                                                                                                                                                                                                                                                                                                                                                                                                                                                                                                                                                                                                                                                                                                                                                                                                                                                                                                                                                                                                                                                                                                                                                                                                                                                                                                                                                   | BZX 83 C7/V5           | 0.4                    | 8300 949 98                  |
|        | 09614-322.00                          |           | Steckerfassung                              | D 102                                                                                                                                                                                                                                                                                                                                                                                                                                                                                                                                                                                                                                                                                               | 8309-201-104                                                                                                                                                                                                                                                                                                                                                                                                                                                                                                                                                                                                                                                                                                                                                                                                                                                                                                                                                                                                                                                                                                                                                                                                                                                                                                                                                                                                                                                                                                                                                                                                                                                                                                                                                                                                                                                                                                                                                                                                                                                                                                                   | BA 316                 | 01                     | 8309-712-75                  |
|        | 09621-204.00                          | 2x        | Steckerbuchse                               | D 103                                                                                                                                                                                                                                                                                                                                                                                                                                                                                                                                                                                                                                                                                               | 8309-201-055                                                                                                                                                                                                                                                                                                                                                                                                                                                                                                                                                                                                                                                                                                                                                                                                                                                                                                                                                                                                                                                                                                                                                                                                                                                                                                                                                                                                                                                                                                                                                                                                                                                                                                                                                                                                                                                                                                                                                                                                                                                                                                                   | BA 317                 | D 2                    | 8309-712-75                  |
|        | 59400-237.01                          |           | Schalterleiste 6-fach                       | D 104                                                                                                                                                                                                                                                                                                                                                                                                                                                                                                                                                                                                                                                                                               | 8309-215-021                                                                                                                                                                                                                                                                                                                                                                                                                                                                                                                                                                                                                                                                                                                                                                                                                                                                                                                                                                                                                                                                                                                                                                                                                                                                                                                                                                                                                                                                                                                                                                                                                                                                                                                                                                                                                                                                                                                                                                                                                                                                                                                   | 1 N 4001               | 03                     | 8309-712-75                  |
|        | 59405-744.00                          |           | Kontaktschieber 4-fach                      | D 105                                                                                                                                                                                                                                                                                                                                                                                                                                                                                                                                                                                                                                                                                               | 8309-215-021                                                                                                                                                                                                                                                                                                                                                                                                                                                                                                                                                                                                                                                                                                                                                                                                                                                                                                                                                                                                                                                                                                                                                                                                                                                                                                                                                                                                                                                                                                                                                                                                                                                                                                                                                                                                                                                                                                                                                                                                                                                                                                                   | 1 N 4001               |                        | 0,03*116*13                  |
|        | 50026-024.00                          |           | Schal terbuchse                             | D 105<br>D 107                                                                                                                                                                                                                                                                                                                                                                                                                                                                                                                                                                                                                                                                                      | 8309-201-055<br>8309-201-055                                                                                                                                                                                                                                                                                                                                                                                                                                                                                                                                                                                                                                                                                                                                                                                                                                                                                                                                                                                                                                                                                                                                                                                                                                                                                                                                                                                                                                                                                                                                                                                                                                                                                                                                                                                                                                                                                                                                                                                                                                                                                                   | BA 317<br>BA 317       | 6L 1                   | 8308-538-01                  |
|        | 50026-023-00                          |           | Schalterhebel                               | D 107<br>D 501                                                                                                                                                                                                                                                                                                                                                                                                                                                                                                                                                                                                                                                                                      | 8309-201-055                                                                                                                                                                                                                                                                                                                                                                                                                                                                                                                                                                                                                                                                                                                                                                                                                                                                                                                                                                                                                                                                                                                                                                                                                                                                                                                                                                                                                                                                                                                                                                                                                                                                                                                                                                                                                                                                                                                                                                                                                                                                                                                   | BA 317<br>BZX 83 C7/V5 | GL 2                   | 8308-528-00                  |
|        | 09619-830.00                          |           | Druckfeder                                  | D 502                                                                                                                                                                                                                                                                                                                                                                                                                                                                                                                                                                                                                                                                                               | 8309-201-104                                                                                                                                                                                                                                                                                                                                                                                                                                                                                                                                                                                                                                                                                                                                                                                                                                                                                                                                                                                                                                                                                                                                                                                                                                                                                                                                                                                                                                                                                                                                                                                                                                                                                                                                                                                                                                                                                                                                                                                                                                                                                                                   | BA 316                 |                        |                              |
| -      | 09621-113.02                          | 2x        |                                             | 0 502                                                                                                                                                                                                                                                                                                                                                                                                                                                                                                                                                                                                                                                                                               | 8309-201-055                                                                                                                                                                                                                                                                                                                                                                                                                                                                                                                                                                                                                                                                                                                                                                                                                                                                                                                                                                                                                                                                                                                                                                                                                                                                                                                                                                                                                                                                                                                                                                                                                                                                                                                                                                                                                                                                                                                                                                                                                                                                                                                   | BA 317                 |                        |                              |
| 3      | 09614-579.01                          |           | Stockerfassung 6-fach                       | 0 504                                                                                                                                                                                                                                                                                                                                                                                                                                                                                                                                                                                                                                                                                               | 8309-215-021                                                                                                                                                                                                                                                                                                                                                                                                                                                                                                                                                                                                                                                                                                                                                                                                                                                                                                                                                                                                                                                                                                                                                                                                                                                                                                                                                                                                                                                                                                                                                                                                                                                                                                                                                                                                                                                                                                                                                                                                                                                                                                                   | 1 N 4001               |                        |                              |
| 2      | 8312-001-512                          | 2x        | Relais V 23100                              | 0 505                                                                                                                                                                                                                                                                                                                                                                                                                                                                                                                                                                                                                                                                                               | 8309-215-021                                                                                                                                                                                                                                                                                                                                                                                                                                                                                                                                                                                                                                                                                                                                                                                                                                                                                                                                                                                                                                                                                                                                                                                                                                                                                                                                                                                                                                                                                                                                                                                                                                                                                                                                                                                                                                                                                                                                                                                                                                                                                                                   | 1 N 4001               | 100                    | 09626-873.                   |
|        | 59311-161.00                          |           | LS-BUCHSENPLATTE                            | D 506                                                                                                                                                                                                                                                                                                                                                                                                                                                                                                                                                                                                                                                                                               | 8309-201-055                                                                                                                                                                                                                                                                                                                                                                                                                                                                                                                                                                                                                                                                                                                                                                                                                                                                                                                                                                                                                                                                                                                                                                                                                                                                                                                                                                                                                                                                                                                                                                                                                                                                                                                                                                                                                                                                                                                                                                                                                                                                                                                   | BA 317                 | 101                    | 09623-060.                   |
| .1     | 09622-435.97                          | 2x        | Lautsprecherbuchse schw.                    | D 507                                                                                                                                                                                                                                                                                                                                                                                                                                                                                                                                                                                                                                                                                               | 8309-201-055                                                                                                                                                                                                                                                                                                                                                                                                                                                                                                                                                                                                                                                                                                                                                                                                                                                                                                                                                                                                                                                                                                                                                                                                                                                                                                                                                                                                                                                                                                                                                                                                                                                                                                                                                                                                                                                                                                                                                                                                                                                                                                                   | BA 317                 | 103                    | 09626-875.9                  |
| 1.2    | 09622-555.97<br>09238-157.21          | 2x<br>2x  | Lautsprecherbuchse grun<br>HF-Drossel       |                                                                                                                                                                                                                                                                                                                                                                                                                                                                                                                                                                                                                                                                                                     | and a state of the |                        | 105                    | 59500-064.0                  |
| 1      | 8140-525-610                          | 2x<br>2x  | Hr-Urossel<br>Ferrit-Drossel/22MH           | -0-                                                                                                                                                                                                                                                                                                                                                                                                                                                                                                                                                                                                                                                                                                 |                                                                                                                                                                                                                                                                                                                                                                                                                                                                                                                                                                                                                                                                                                                                                                                                                                                                                                                                                                                                                                                                                                                                                                                                                                                                                                                                                                                                                                                                                                                                                                                                                                                                                                                                                                                                                                                                                                                                                                                                                                                                                                                                |                        | 106                    | 09621-031.5                  |
|        |                                       | 68        |                                             | C 14                                                                                                                                                                                                                                                                                                                                                                                                                                                                                                                                                                                                                                                                                                | 8410-001-001                                                                                                                                                                                                                                                                                                                                                                                                                                                                                                                                                                                                                                                                                                                                                                                                                                                                                                                                                                                                                                                                                                                                                                                                                                                                                                                                                                                                                                                                                                                                                                                                                                                                                                                                                                                                                                                                                                                                                                                                                                                                                                                   | NV-RD 15000;#/35V      | 107                    | 09238-650.                   |
| 1      |                                       | 44        | rerritoeria                                 |                                                                                                                                                                                                                                                                                                                                                                                                                                                                                                                                                                                                                                                                                                     |                                                                                                                                                                                                                                                                                                                                                                                                                                                                                                                                                                                                                                                                                                                                                                                                                                                                                                                                                                                                                                                                                                                                                                                                                                                                                                                                                                                                                                                                                                                                                                                                                                                                                                                                                                                                                                                                                                                                                                                                                                                                                                                                |                        |                        |                              |
|        | 09647-022.97<br>09605-501.97          | 4x<br>2x  | Ferritperle<br>Glimmerscheibe               | C 15                                                                                                                                                                                                                                                                                                                                                                                                                                                                                                                                                                                                                                                                                                | 8410-001-001                                                                                                                                                                                                                                                                                                                                                                                                                                                                                                                                                                                                                                                                                                                                                                                                                                                                                                                                                                                                                                                                                                                                                                                                                                                                                                                                                                                                                                                                                                                                                                                                                                                                                                                                                                                                                                                                                                                                                                                                                                                                                                                   | NV-RD 15000µF/35V      | 108<br>110             | 09218-024.0                  |