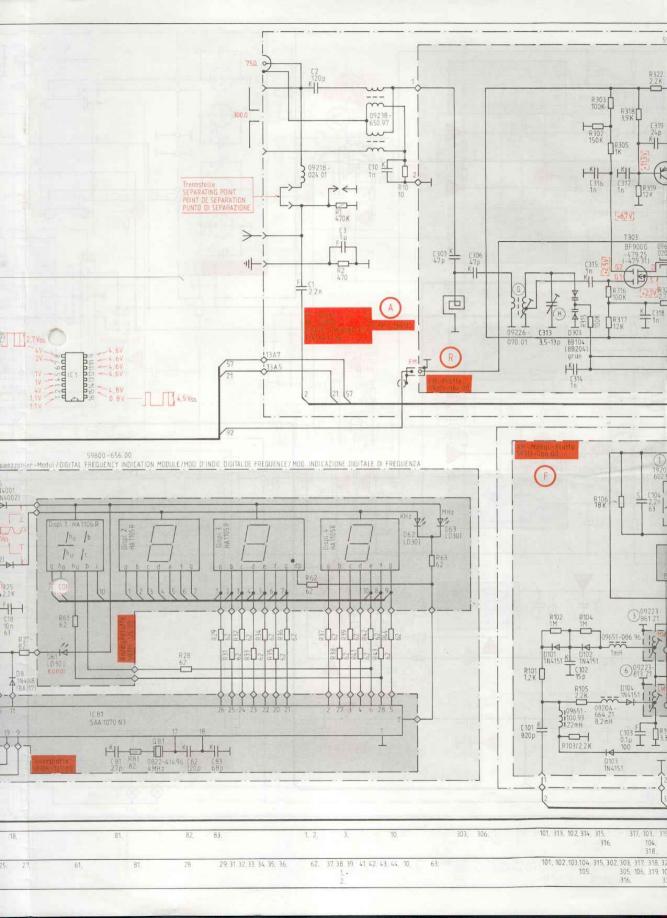

| 8705-269-257                                  | MOW 0617/2209/10%                       |
| R 197                   |             | 8705-227-253                                  | MON 0411/1500/10%                       |
|                         |             | 8705-227-253                                  | HOW 0411/1502/102                       |
| 8 100                   |             |                                               | THE WEIT LOUI TUN                       |
| R 198                   |             |                                               | MON 0617/2200/104                       |
| R 198<br>R 199<br>R 201 |             | 8705-269-257<br>8705-269-257                  | MON 0617/2200/10%<br>MON 0617/2200/10%  |







22534

120979/RDN

55035-942.00









118, 122, 125

316

331,





|                            | 19, |            |    |    |                 | 21, 23, 26, 27, 31, 32<br>22, 24, 28, 31<br>25, 29,                      |
|----------------------------|-----|------------|----|----|-----------------|--------------------------------------------------------------------------|
| 1, 4, 7,<br>2, 5,<br>3, 6, | 23, | 1, 40, 50, | 6. | 5, | 4,24, 3, 2, 25, | 26, 27, 28, 32, 35, 38, 42,<br>29, 33, 36, 39, 43<br>31, 34, 37, 41, 44, |



| 31, 32, 34,<br>33,                               | 35,<br>36,   | 37, 38, 41<br>39, 42 | 43, 46,<br>44,<br>45,                                  | 47, 49,<br>48,                            | 53.<br>54.<br>55. | *                                 | 56,<br>57, | 58.59,62.<br>61.