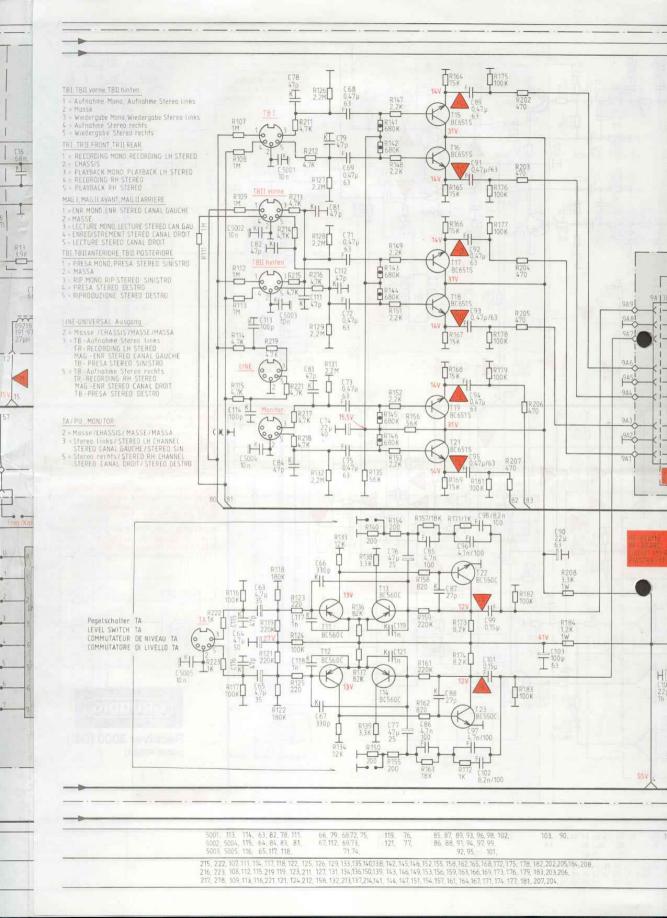

ERSATZTEILLISTE

List of Spare-Parts

| o. No. | Bestell-Nr/Part I<br>Réf/Nr. d'ordina | zioni     | Benennung                                   | No. No.                                                                                                                                                                                                                                                                                                                                                                                                                                                                                                                                                                                                                                                                                             | Réf./Nr. d'ordinazioni                                                                                                                                                                                                                                                                                                                                                                                                                                                                                                                                                                                                                                                                                                                                                                                                                                                                                                                                                                                                                                                                                                                                                                                                                                                                                                                                                                                                                                                                                                                                                                                                                                                                                                                                                                                                                                                                                                                                                                                                                                                                                                         | eensmining             | Pos. Fig.<br>No. No.   | Réf./Nr. d'ordir             |
|--------|---------------------------------------|-----------|---------------------------------------------|-----------------------------------------------------------------------------------------------------------------------------------------------------------------------------------------------------------------------------------------------------------------------------------------------------------------------------------------------------------------------------------------------------------------------------------------------------------------------------------------------------------------------------------------------------------------------------------------------------------------------------------------------------------------------------------------------------|--------------------------------------------------------------------------------------------------------------------------------------------------------------------------------------------------------------------------------------------------------------------------------------------------------------------------------------------------------------------------------------------------------------------------------------------------------------------------------------------------------------------------------------------------------------------------------------------------------------------------------------------------------------------------------------------------------------------------------------------------------------------------------------------------------------------------------------------------------------------------------------------------------------------------------------------------------------------------------------------------------------------------------------------------------------------------------------------------------------------------------------------------------------------------------------------------------------------------------------------------------------------------------------------------------------------------------------------------------------------------------------------------------------------------------------------------------------------------------------------------------------------------------------------------------------------------------------------------------------------------------------------------------------------------------------------------------------------------------------------------------------------------------------------------------------------------------------------------------------------------------------------------------------------------------------------------------------------------------------------------------------------------------------------------------------------------------------------------------------------------------|------------------------|------------------------|------------------------------|
|        |                                       |           | Gehäuse<br>(metallfinish)                   |                                                                                                                                                                                                                                                                                                                                                                                                                                                                                                                                                                                                                                                                                                     |                                                                                                                                                                                                                                                                                                                                                                                                                                                                                                                                                                                                                                                                                                                                                                                                                                                                                                                                                                                                                                                                                                                                                                                                                                                                                                                                                                                                                                                                                                                                                                                                                                                                                                                                                                                                                                                                                                                                                                                                                                                                                                                                |                        |                        | 8700-223-063                 |
|        | 55026-014.01                          |           | Gehäuns-Oberteil                            | IC 1                                                                                                                                                                                                                                                                                                                                                                                                                                                                                                                                                                                                                                                                                                | 8305-204-104                                                                                                                                                                                                                                                                                                                                                                                                                                                                                                                                                                                                                                                                                                                                                                                                                                                                                                                                                                                                                                                                                                                                                                                                                                                                                                                                                                                                                                                                                                                                                                                                                                                                                                                                                                                                                                                                                                                                                                                                                                                                                                                   | L 129 V/SGS            | R 2                    | 8705-227-277                 |
|        | 55026-016.02                          |           | Lüftungsgitter                              | -                                                                                                                                                                                                                                                                                                                                                                                                                                                                                                                                                                                                                                                                                                   |                                                                                                                                                                                                                                                                                                                                                                                                                                                                                                                                                                                                                                                                                                                                                                                                                                                                                                                                                                                                                                                                                                                                                                                                                                                                                                                                                                                                                                                                                                                                                                                                                                                                                                                                                                                                                                                                                                                                                                                                                                                                                                                                |                        | R 3                    | 8700-223-061                 |
|        | 55026-101.01                          |           | Rückwand kpl.                               | -Q-                                                                                                                                                                                                                                                                                                                                                                                                                                                                                                                                                                                                                                                                                                 |                                                                                                                                                                                                                                                                                                                                                                                                                                                                                                                                                                                                                                                                                                                                                                                                                                                                                                                                                                                                                                                                                                                                                                                                                                                                                                                                                                                                                                                                                                                                                                                                                                                                                                                                                                                                                                                                                                                                                                                                                                                                                                                                |                        | R 4<br>R 6             | 8700-223-063<br>8705-226-281 |
|        | 55035-065.01                          |           | Frontblende                                 | Ψ                                                                                                                                                                                                                                                                                                                                                                                                                                                                                                                                                                                                                                                                                                   |                                                                                                                                                                                                                                                                                                                                                                                                                                                                                                                                                                                                                                                                                                                                                                                                                                                                                                                                                                                                                                                                                                                                                                                                                                                                                                                                                                                                                                                                                                                                                                                                                                                                                                                                                                                                                                                                                                                                                                                                                                                                                                                                |                        | R S                    | 8705-211-241                 |
| 1      | 55023-042.00                          | 10x       | Führungseinsatz                             | 11                                                                                                                                                                                                                                                                                                                                                                                                                                                                                                                                                                                                                                                                                                  | 8302-210-018                                                                                                                                                                                                                                                                                                                                                                                                                                                                                                                                                                                                                                                                                                                                                                                                                                                                                                                                                                                                                                                                                                                                                                                                                                                                                                                                                                                                                                                                                                                                                                                                                                                                                                                                                                                                                                                                                                                                                                                                                                                                                                                   | BD 135-16              | R 11                   | 8705-211-231                 |
| 2      | 55023-040.01                          | 7x        | Kipphebelführung                            | T 2                                                                                                                                                                                                                                                                                                                                                                                                                                                                                                                                                                                                                                                                                                 | 8302-412-679                                                                                                                                                                                                                                                                                                                                                                                                                                                                                                                                                                                                                                                                                                                                                                                                                                                                                                                                                                                                                                                                                                                                                                                                                                                                                                                                                                                                                                                                                                                                                                                                                                                                                                                                                                                                                                                                                                                                                                                                                                                                                                                   | GD 679                 | R 139                  | 8700-223-047                 |
| 3      | 55023-041.00                          | 6x        | Tastenführung                               | 13                                                                                                                                                                                                                                                                                                                                                                                                                                                                                                                                                                                                                                                                                                  | 8302-202-543                                                                                                                                                                                                                                                                                                                                                                                                                                                                                                                                                                                                                                                                                                                                                                                                                                                                                                                                                                                                                                                                                                                                                                                                                                                                                                                                                                                                                                                                                                                                                                                                                                                                                                                                                                                                                                                                                                                                                                                                                                                                                                                   | 8C 548 B               | R 141                  | 8705-227-081                 |
|        |                                       |           |                                             | T 4                                                                                                                                                                                                                                                                                                                                                                                                                                                                                                                                                                                                                                                                                                 | 8302-202-543                                                                                                                                                                                                                                                                                                                                                                                                                                                                                                                                                                                                                                                                                                                                                                                                                                                                                                                                                                                                                                                                                                                                                                                                                                                                                                                                                                                                                                                                                                                                                                                                                                                                                                                                                                                                                                                                                                                                                                                                                                                                                                                   | 8C 548 8               | R 143                  | 8700-223-051                 |
|        |                                       |           | Gehäuse                                     | 15<br>16                                                                                                                                                                                                                                                                                                                                                                                                                                                                                                                                                                                                                                                                                            | 8302-202-543<br>8302-200-169                                                                                                                                                                                                                                                                                                                                                                                                                                                                                                                                                                                                                                                                                                                                                                                                                                                                                                                                                                                                                                                                                                                                                                                                                                                                                                                                                                                                                                                                                                                                                                                                                                                                                                                                                                                                                                                                                                                                                                                                                                                                                                   | BC 548 B<br>BC 338-25  | R 144                  | 8700-223-039                 |
|        |                                       |           | (metallfinish-braun)                        | 17                                                                                                                                                                                                                                                                                                                                                                                                                                                                                                                                                                                                                                                                                                  | 8302-200-169                                                                                                                                                                                                                                                                                                                                                                                                                                                                                                                                                                                                                                                                                                                                                                                                                                                                                                                                                                                                                                                                                                                                                                                                                                                                                                                                                                                                                                                                                                                                                                                                                                                                                                                                                                                                                                                                                                                                                                                                                                                                                                                   | 8C 338-25              | R 145                  | 8700-223-047                 |
|        | 55026-014.02                          |           | Gehäuse-Oberteil                            | T 8                                                                                                                                                                                                                                                                                                                                                                                                                                                                                                                                                                                                                                                                                                 | 8302-200-552                                                                                                                                                                                                                                                                                                                                                                                                                                                                                                                                                                                                                                                                                                                                                                                                                                                                                                                                                                                                                                                                                                                                                                                                                                                                                                                                                                                                                                                                                                                                                                                                                                                                                                                                                                                                                                                                                                                                                                                                                                                                                                                   | BC 550 B               | R 148                  | 8700-223-076                 |
|        | 55026-016.04                          |           | Lüftungsgitter                              | 19                                                                                                                                                                                                                                                                                                                                                                                                                                                                                                                                                                                                                                                                                                  | 8302-200-552                                                                                                                                                                                                                                                                                                                                                                                                                                                                                                                                                                                                                                                                                                                                                                                                                                                                                                                                                                                                                                                                                                                                                                                                                                                                                                                                                                                                                                                                                                                                                                                                                                                                                                                                                                                                                                                                                                                                                                                                                                                                                                                   | BC 550 B               | R 149                  | 8700-223-079                 |
|        | 55026-101.01                          |           | Rückwand kpl.                               |                                                                                                                                                                                                                                                                                                                                                                                                                                                                                                                                                                                                                                                                                                     | 8302-200-651                                                                                                                                                                                                                                                                                                                                                                                                                                                                                                                                                                                                                                                                                                                                                                                                                                                                                                                                                                                                                                                                                                                                                                                                                                                                                                                                                                                                                                                                                                                                                                                                                                                                                                                                                                                                                                                                                                                                                                                                                                                                                                                   | BC 651 S               | R 151                  | 8705-227-071                 |
|        | 55035-065.02                          |           | Frontblande                                 | T 101<br>T 102                                                                                                                                                                                                                                                                                                                                                                                                                                                                                                                                                                                                                                                                                      | 8302-200-551<br>8302-202-567                                                                                                                                                                                                                                                                                                                                                                                                                                                                                                                                                                                                                                                                                                                                                                                                                                                                                                                                                                                                                                                                                                                                                                                                                                                                                                                                                                                                                                                                                                                                                                                                                                                                                                                                                                                                                                                                                                                                                                                                                                                                                                   | BC 560 C               | R 153                  | 8700-223-040                 |
| 1      | 55023-042.00                          | 10x       | Führungseinsatz                             | T 102                                                                                                                                                                                                                                                                                                                                                                                                                                                                                                                                                                                                                                                                                               | 8302-202-507                                                                                                                                                                                                                                                                                                                                                                                                                                                                                                                                                                                                                                                                                                                                                                                                                                                                                                                                                                                                                                                                                                                                                                                                                                                                                                                                                                                                                                                                                                                                                                                                                                                                                                                                                                                                                                                                                                                                                                                                                                                                                                                   | BC 651 S               | R 159<br>R 161         | 8700-553                     |
| 2      | 55023-040.01                          | 7x        | Kipphebulführung                            | T 104                                                                                                                                                                                                                                                                                                                                                                                                                                                                                                                                                                                                                                                                                               | 8302-200-554                                                                                                                                                                                                                                                                                                                                                                                                                                                                                                                                                                                                                                                                                                                                                                                                                                                                                                                                                                                                                                                                                                                                                                                                                                                                                                                                                                                                                                                                                                                                                                                                                                                                                                                                                                                                                                                                                                                                                                                                                                                                                                                   | BC 550 C               |                        |                              |
| 3      | 55023-041.00                          | 6x        | Tastenfährung                               | T 105                                                                                                                                                                                                                                                                                                                                                                                                                                                                                                                                                                                                                                                                                               | 8302-200-562                                                                                                                                                                                                                                                                                                                                                                                                                                                                                                                                                                                                                                                                                                                                                                                                                                                                                                                                                                                                                                                                                                                                                                                                                                                                                                                                                                                                                                                                                                                                                                                                                                                                                                                                                                                                                                                                                                                                                                                                                                                                                                                   | BC 560 B               | R 162<br>R 163         | 8730-172-003                 |
|        |                                       |           |                                             | T 106                                                                                                                                                                                                                                                                                                                                                                                                                                                                                                                                                                                                                                                                                               | 8302-200-571                                                                                                                                                                                                                                                                                                                                                                                                                                                                                                                                                                                                                                                                                                                                                                                                                                                                                                                                                                                                                                                                                                                                                                                                                                                                                                                                                                                                                                                                                                                                                                                                                                                                                                                                                                                                                                                                                                                                                                                                                                                                                                                   | 8C 560 A               | R 164                  | 8730-172-00                  |
| Pag. 6 | sind beide Farban                     | sführe    | moen eleich:                                | T 107                                                                                                                                                                                                                                                                                                                                                                                                                                                                                                                                                                                                                                                                                               | 8302-200-562                                                                                                                                                                                                                                                                                                                                                                                                                                                                                                                                                                                                                                                                                                                                                                                                                                                                                                                                                                                                                                                                                                                                                                                                                                                                                                                                                                                                                                                                                                                                                                                                                                                                                                                                                                                                                                                                                                                                                                                                                                                                                                                   | BC 560 B               | R 539                  | 8700-223-047                 |
|        |                                       | and and a |                                             | T 108                                                                                                                                                                                                                                                                                                                                                                                                                                                                                                                                                                                                                                                                                               | 8302-400-105                                                                                                                                                                                                                                                                                                                                                                                                                                                                                                                                                                                                                                                                                                                                                                                                                                                                                                                                                                                                                                                                                                                                                                                                                                                                                                                                                                                                                                                                                                                                                                                                                                                                                                                                                                                                                                                                                                                                                                                                                                                                                                                   | GPSA 05                | R 541                  | 8705-227-081                 |
|        | 09670-932.01                          |           | Testenknopf,lang                            | T 109                                                                                                                                                                                                                                                                                                                                                                                                                                                                                                                                                                                                                                                                                               | 8302-400-105                                                                                                                                                                                                                                                                                                                                                                                                                                                                                                                                                                                                                                                                                                                                                                                                                                                                                                                                                                                                                                                                                                                                                                                                                                                                                                                                                                                                                                                                                                                                                                                                                                                                                                                                                                                                                                                                                                                                                                                                                                                                                                                   | GPSA 05                | R 543                  | 8700-223-05                  |
|        | 09670-933.01                          | 9x        | Testenknopf, kurz                           | T 111                                                                                                                                                                                                                                                                                                                                                                                                                                                                                                                                                                                                                                                                                               | 8302-210-018                                                                                                                                                                                                                                                                                                                                                                                                                                                                                                                                                                                                                                                                                                                                                                                                                                                                                                                                                                                                                                                                                                                                                                                                                                                                                                                                                                                                                                                                                                                                                                                                                                                                                                                                                                                                                                                                                                                                                                                                                                                                                                                   | 90 135-16              | R 544                  | 8700-223-039                 |
|        | 09670-931.01                          | бx        | Knopf                                       | T 112                                                                                                                                                                                                                                                                                                                                                                                                                                                                                                                                                                                                                                                                                               | 8302-202-543                                                                                                                                                                                                                                                                                                                                                                                                                                                                                                                                                                                                                                                                                                                                                                                                                                                                                                                                                                                                                                                                                                                                                                                                                                                                                                                                                                                                                                                                                                                                                                                                                                                                                                                                                                                                                                                                                                                                                                                                                                                                                                                   | BC 548 B               | R 545                  | 8700-223-047                 |
|        | 09670-940.01                          |           | Drehknopf a. Achse                          | I 113                                                                                                                                                                                                                                                                                                                                                                                                                                                                                                                                                                                                                                                                                               | 8302-200-176                                                                                                                                                                                                                                                                                                                                                                                                                                                                                                                                                                                                                                                                                                                                                                                                                                                                                                                                                                                                                                                                                                                                                                                                                                                                                                                                                                                                                                                                                                                                                                                                                                                                                                                                                                                                                                                                                                                                                                                                                                                                                                                   | BC 328-40              | R 548                  | 8700-223-076                 |
|        | 09670-929.01                          |           | Drahknopf, graß                             | T 114                                                                                                                                                                                                                                                                                                                                                                                                                                                                                                                                                                                                                                                                                               | 8302-700-440                                                                                                                                                                                                                                                                                                                                                                                                                                                                                                                                                                                                                                                                                                                                                                                                                                                                                                                                                                                                                                                                                                                                                                                                                                                                                                                                                                                                                                                                                                                                                                                                                                                                                                                                                                                                                                                                                                                                                                                                                                                                                                                   | GP 140                 | R 549                  | 8700-223-075                 |
|        | 09670-930.01                          | 4x        | Drehknopf, klein                            | T 115                                                                                                                                                                                                                                                                                                                                                                                                                                                                                                                                                                                                                                                                                               | 8302-700-445                                                                                                                                                                                                                                                                                                                                                                                                                                                                                                                                                                                                                                                                                                                                                                                                                                                                                                                                                                                                                                                                                                                                                                                                                                                                                                                                                                                                                                                                                                                                                                                                                                                                                                                                                                                                                                                                                                                                                                                                                                                                                                                   | GP 145                 | R 551                  | 8705-227-07                  |
|        | 09616-943.01                          | 7x        | Kipphebelknopf                              | T 501                                                                                                                                                                                                                                                                                                                                                                                                                                                                                                                                                                                                                                                                                               | 8302-200-651                                                                                                                                                                                                                                                                                                                                                                                                                                                                                                                                                                                                                                                                                                                                                                                                                                                                                                                                                                                                                                                                                                                                                                                                                                                                                                                                                                                                                                                                                                                                                                                                                                                                                                                                                                                                                                                                                                                                                                                                                                                                                                                   | BC 651 S               | R 553                  | 8700-223-040                 |
|        | 55023-034.01<br>55023-035.00          | 4x<br>4x  | Fu8<br>Fu8ainsatz                           | T 502                                                                                                                                                                                                                                                                                                                                                                                                                                                                                                                                                                                                                                                                                               | 8302-202-567                                                                                                                                                                                                                                                                                                                                                                                                                                                                                                                                                                                                                                                                                                                                                                                                                                                                                                                                                                                                                                                                                                                                                                                                                                                                                                                                                                                                                                                                                                                                                                                                                                                                                                                                                                                                                                                                                                                                                                                                                                                                                                                   | BC 560 C               | R 559                  | 8700-223-053                 |
|        | 59023-035-00                          | 48        | Abstimnschlüssel                            | T 503                                                                                                                                                                                                                                                                                                                                                                                                                                                                                                                                                                                                                                                                                               | 8302-200-651                                                                                                                                                                                                                                                                                                                                                                                                                                                                                                                                                                                                                                                                                                                                                                                                                                                                                                                                                                                                                                                                                                                                                                                                                                                                                                                                                                                                                                                                                                                                                                                                                                                                                                                                                                                                                                                                                                                                                                                                                                                                                                                   | BC 651 S               | R 561                  | 8700-223-055                 |
|        | 01560-580.00                          |           | UXX-Möbelantenne                            | T 504                                                                                                                                                                                                                                                                                                                                                                                                                                                                                                                                                                                                                                                                                               | 8302-200-554                                                                                                                                                                                                                                                                                                                                                                                                                                                                                                                                                                                                                                                                                                                                                                                                                                                                                                                                                                                                                                                                                                                                                                                                                                                                                                                                                                                                                                                                                                                                                                                                                                                                                                                                                                                                                                                                                                                                                                                                                                                                                                                   | BC 550 C               | R 562                  | 8730-172-003                 |
|        | 0100-200.00                           |           | Aus-Understandig                            | T 505                                                                                                                                                                                                                                                                                                                                                                                                                                                                                                                                                                                                                                                                                               | 8302-200-562                                                                                                                                                                                                                                                                                                                                                                                                                                                                                                                                                                                                                                                                                                                                                                                                                                                                                                                                                                                                                                                                                                                                                                                                                                                                                                                                                                                                                                                                                                                                                                                                                                                                                                                                                                                                                                                                                                                                                                                                                                                                                                                   | BC 560 B               | R 563                  | 8730-172-003                 |
|        |                                       |           | and the second second                       | T 506                                                                                                                                                                                                                                                                                                                                                                                                                                                                                                                                                                                                                                                                                               | 8302-200-571                                                                                                                                                                                                                                                                                                                                                                                                                                                                                                                                                                                                                                                                                                                                                                                                                                                                                                                                                                                                                                                                                                                                                                                                                                                                                                                                                                                                                                                                                                                                                                                                                                                                                                                                                                                                                                                                                                                                                                                                                                                                                                                   | BC 560 A               | R 564                  | 8705-379-00                  |
|        |                                       |           | Chassis<br>(50030-501.01/02)                | T 507<br>T 508                                                                                                                                                                                                                                                                                                                                                                                                                                                                                                                                                                                                                                                                                      | 8302-200-562<br>8302-400-105                                                                                                                                                                                                                                                                                                                                                                                                                                                                                                                                                                                                                                                                                                                                                                                                                                                                                                                                                                                                                                                                                                                                                                                                                                                                                                                                                                                                                                                                                                                                                                                                                                                                                                                                                                                                                                                                                                                                                                                                                                                                                                   | BC 560 B<br>GPSA 05    |                        |                              |
|        |                                       |           |                                             | I 508<br>I 509                                                                                                                                                                                                                                                                                                                                                                                                                                                                                                                                                                                                                                                                                      | 8302-400-105                                                                                                                                                                                                                                                                                                                                                                                                                                                                                                                                                                                                                                                                                                                                                                                                                                                                                                                                                                                                                                                                                                                                                                                                                                                                                                                                                                                                                                                                                                                                                                                                                                                                                                                                                                                                                                                                                                                                                                                                                                                                                                                   | GPSA 05                |                        |                              |
|        | 50030-085.01                          |           | Flutlichtskala                              | I 509                                                                                                                                                                                                                                                                                                                                                                                                                                                                                                                                                                                                                                                                                               | 8302-210-018                                                                                                                                                                                                                                                                                                                                                                                                                                                                                                                                                                                                                                                                                                                                                                                                                                                                                                                                                                                                                                                                                                                                                                                                                                                                                                                                                                                                                                                                                                                                                                                                                                                                                                                                                                                                                                                                                                                                                                                                                                                                                                                   | BD 135-16              |                        |                              |
|        | 09622-079.00                          | 2x        | Steckfassung kpl.                           | I 512                                                                                                                                                                                                                                                                                                                                                                                                                                                                                                                                                                                                                                                                                               | 8302-202-543                                                                                                                                                                                                                                                                                                                                                                                                                                                                                                                                                                                                                                                                                                                                                                                                                                                                                                                                                                                                                                                                                                                                                                                                                                                                                                                                                                                                                                                                                                                                                                                                                                                                                                                                                                                                                                                                                                                                                                                                                                                                                                                   | BC 548 B               | R 147                  | 8790-009-03                  |
|        | 8316-454-002                          | 2x        | Anzeigelaspe 12-15V/1W                      | I 513                                                                                                                                                                                                                                                                                                                                                                                                                                                                                                                                                                                                                                                                                               | 8302-200-176                                                                                                                                                                                                                                                                                                                                                                                                                                                                                                                                                                                                                                                                                                                                                                                                                                                                                                                                                                                                                                                                                                                                                                                                                                                                                                                                                                                                                                                                                                                                                                                                                                                                                                                                                                                                                                                                                                                                                                                                                                                                                                                   | BC 328-40              | R 547                  | 8790-009+03                  |
|        | 50028-021,00                          |           | Schubstange                                 | T 514                                                                                                                                                                                                                                                                                                                                                                                                                                                                                                                                                                                                                                                                                               | 8302-700-440                                                                                                                                                                                                                                                                                                                                                                                                                                                                                                                                                                                                                                                                                                                                                                                                                                                                                                                                                                                                                                                                                                                                                                                                                                                                                                                                                                                                                                                                                                                                                                                                                                                                                                                                                                                                                                                                                                                                                                                                                                                                                                                   | GP 140                 |                        |                              |
|        | 50028-022.00<br>50028-037.00          |           | Unlenkhebel<br>Kipphebelbuchse              | T 515                                                                                                                                                                                                                                                                                                                                                                                                                                                                                                                                                                                                                                                                                               | 8302-700-445                                                                                                                                                                                                                                                                                                                                                                                                                                                                                                                                                                                                                                                                                                                                                                                                                                                                                                                                                                                                                                                                                                                                                                                                                                                                                                                                                                                                                                                                                                                                                                                                                                                                                                                                                                                                                                                                                                                                                                                                                                                                                                                   | GP 145                 | _                      |                              |
|        | 8138-005-015                          |           | Skalenseil/ca. 11 cm lang                   |                                                                                                                                                                                                                                                                                                                                                                                                                                                                                                                                                                                                                                                                                                     |                                                                                                                                                                                                                                                                                                                                                                                                                                                                                                                                                                                                                                                                                                                                                                                                                                                                                                                                                                                                                                                                                                                                                                                                                                                                                                                                                                                                                                                                                                                                                                                                                                                                                                                                                                                                                                                                                                                                                                                                                                                                                                                                |                        | -12-                   |                              |
|        | 09612-844.00                          |           | Antriebsrad                                 | -10-                                                                                                                                                                                                                                                                                                                                                                                                                                                                                                                                                                                                                                                                                                |                                                                                                                                                                                                                                                                                                                                                                                                                                                                                                                                                                                                                                                                                                                                                                                                                                                                                                                                                                                                                                                                                                                                                                                                                                                                                                                                                                                                                                                                                                                                                                                                                                                                                                                                                                                                                                                                                                                                                                                                                                                                                                                                |                        | R 111/511              | 59703-167.9                  |
|        | 09619-852.00                          |           | Drehfeder                                   | and the second se |                                                                                                                                                                                                                                                                                                                                                                                                                                                                                                                                                                                                                                                                                                                                                                                                                                                                                                                                                                                                                                                                                                                                                                                                                                                                                                                                                                                                                                                                                                                                                                                                                                                                                                                                                                                                                                                                                                                                                                                                                                                                                                                                |                        | R 111/511<br>R 113/513 | 59703-167.9                  |
|        | 09619-833.00                          |           | Ringfeder                                   | D 1                                                                                                                                                                                                                                                                                                                                                                                                                                                                                                                                                                                                                                                                                                 | 8309-703-020                                                                                                                                                                                                                                                                                                                                                                                                                                                                                                                                                                                                                                                                                                                                                                                                                                                                                                                                                                                                                                                                                                                                                                                                                                                                                                                                                                                                                                                                                                                                                                                                                                                                                                                                                                                                                                                                                                                                                                                                                                                                                                                   | ZPY 16                 | R 113/513<br>R 114/514 | 59703-109.9                  |
|        | 50026-017.00                          |           | Massefeder                                  | D 2                                                                                                                                                                                                                                                                                                                                                                                                                                                                                                                                                                                                                                                                                                 | 8309-215-062                                                                                                                                                                                                                                                                                                                                                                                                                                                                                                                                                                                                                                                                                                                                                                                                                                                                                                                                                                                                                                                                                                                                                                                                                                                                                                                                                                                                                                                                                                                                                                                                                                                                                                                                                                                                                                                                                                                                                                                                                                                                                                                   | 1 N 5341 B             | R 127/527              | 5970                         |
|        | 50028-024.00                          |           | Laufbüchse                                  | D 3<br>D 4                                                                                                                                                                                                                                                                                                                                                                                                                                                                                                                                                                                                                                                                                          | 8309-201-042<br>8309-713-101                                                                                                                                                                                                                                                                                                                                                                                                                                                                                                                                                                                                                                                                                                                                                                                                                                                                                                                                                                                                                                                                                                                                                                                                                                                                                                                                                                                                                                                                                                                                                                                                                                                                                                                                                                                                                                                                                                                                                                                                                                                                                                   | BA 318<br>MZD 56       |                        |                              |
|        | 50028-030.00                          |           | Schwungrad                                  | DS                                                                                                                                                                                                                                                                                                                                                                                                                                                                                                                                                                                                                                                                                                  | 8309-215-021                                                                                                                                                                                                                                                                                                                                                                                                                                                                                                                                                                                                                                                                                                                                                                                                                                                                                                                                                                                                                                                                                                                                                                                                                                                                                                                                                                                                                                                                                                                                                                                                                                                                                                                                                                                                                                                                                                                                                                                                                                                                                                                   | 1 N 4001               |                        |                              |
|        | 8138-007-021                          |           | Antriebsschnur TE 50 P Schw.                | 05                                                                                                                                                                                                                                                                                                                                                                                                                                                                                                                                                                                                                                                                                                  | 8309-215-021                                                                                                                                                                                                                                                                                                                                                                                                                                                                                                                                                                                                                                                                                                                                                                                                                                                                                                                                                                                                                                                                                                                                                                                                                                                                                                                                                                                                                                                                                                                                                                                                                                                                                                                                                                                                                                                                                                                                                                                                                                                                                                                   | 1 N 4001               |                        |                              |
|        | 09622-738.03                          |           | Schiebeschalter                             | 07                                                                                                                                                                                                                                                                                                                                                                                                                                                                                                                                                                                                                                                                                                  | 8309-201-055                                                                                                                                                                                                                                                                                                                                                                                                                                                                                                                                                                                                                                                                                                                                                                                                                                                                                                                                                                                                                                                                                                                                                                                                                                                                                                                                                                                                                                                                                                                                                                                                                                                                                                                                                                                                                                                                                                                                                                                                                                                                                                                   | BA 317                 |                        |                              |
|        | 09612-335.01                          | 42        | Seilrolle                                   | DS                                                                                                                                                                                                                                                                                                                                                                                                                                                                                                                                                                                                                                                                                                  | 8309-215-041                                                                                                                                                                                                                                                                                                                                                                                                                                                                                                                                                                                                                                                                                                                                                                                                                                                                                                                                                                                                                                                                                                                                                                                                                                                                                                                                                                                                                                                                                                                                                                                                                                                                                                                                                                                                                                                                                                                                                                                                                                                                                                                   | 1 N 4151               | 90                     | 09622-961.0                  |
|        | 33010-213.00                          | 4x        | Scheibe                                     | 09                                                                                                                                                                                                                                                                                                                                                                                                                                                                                                                                                                                                                                                                                                  | 8309-215-041                                                                                                                                                                                                                                                                                                                                                                                                                                                                                                                                                                                                                                                                                                                                                                                                                                                                                                                                                                                                                                                                                                                                                                                                                                                                                                                                                                                                                                                                                                                                                                                                                                                                                                                                                                                                                                                                                                                                                                                                                                                                                                                   | 1 N 4151               | 91                     | 09619-125.9                  |
|        | 09666-613.00                          |           | Netzkabel-Zugentlastung<br>Netzleitung kpl. | D 10                                                                                                                                                                                                                                                                                                                                                                                                                                                                                                                                                                                                                                                                                                | 8309-201-042                                                                                                                                                                                                                                                                                                                                                                                                                                                                                                                                                                                                                                                                                                                                                                                                                                                                                                                                                                                                                                                                                                                                                                                                                                                                                                                                                                                                                                                                                                                                                                                                                                                                                                                                                                                                                                                                                                                                                                                                                                                                                                                   | BA 318                 | 93                     | 09067-002.0                  |
|        | 59701-028.02                          |           | Abstimmregler                               | D 11                                                                                                                                                                                                                                                                                                                                                                                                                                                                                                                                                                                                                                                                                                | 8309-707-110                                                                                                                                                                                                                                                                                                                                                                                                                                                                                                                                                                                                                                                                                                                                                                                                                                                                                                                                                                                                                                                                                                                                                                                                                                                                                                                                                                                                                                                                                                                                                                                                                                                                                                                                                                                                                                                                                                                                                                                                                                                                                                                   | ZPD 6,8                | 95                     | 59311-168.0                  |
|        | ALLO - DEDIGE                         |           |                                             | 0 12                                                                                                                                                                                                                                                                                                                                                                                                                                                                                                                                                                                                                                                                                                | 8309-707-110                                                                                                                                                                                                                                                                                                                                                                                                                                                                                                                                                                                                                                                                                                                                                                                                                                                                                                                                                                                                                                                                                                                                                                                                                                                                                                                                                                                                                                                                                                                                                                                                                                                                                                                                                                                                                                                                                                                                                                                                                                                                                                                   | ZP0 6,8                | 95.1                   | 09621-113.0                  |
|        |                                       |           | NF-PLATTE                                   |                                                                                                                                                                                                                                                                                                                                                                                                                                                                                                                                                                                                                                                                                                     |                                                                                                                                                                                                                                                                                                                                                                                                                                                                                                                                                                                                                                                                                                                                                                                                                                                                                                                                                                                                                                                                                                                                                                                                                                                                                                                                                                                                                                                                                                                                                                                                                                                                                                                                                                                                                                                                                                                                                                                                                                                                                                                                |                        |                        |                              |
|        |                                       |           | (59311-167.00)                              | -1-                                                                                                                                                                                                                                                                                                                                                                                                                                                                                                                                                                                                                                                                                                 |                                                                                                                                                                                                                                                                                                                                                                                                                                                                                                                                                                                                                                                                                                                                                                                                                                                                                                                                                                                                                                                                                                                                                                                                                                                                                                                                                                                                                                                                                                                                                                                                                                                                                                                                                                                                                                                                                                                                                                                                                                                                                                                                |                        | -14-                   |                              |
|        | 09623-135.00                          |           | Thermoschalter                              | D 101                                                                                                                                                                                                                                                                                                                                                                                                                                                                                                                                                                                                                                                                                               | 8309-650-003                                                                                                                                                                                                                                                                                                                                                                                                                                                                                                                                                                                                                                                                                                                                                                                                                                                                                                                                                                                                                                                                                                                                                                                                                                                                                                                                                                                                                                                                                                                                                                                                                                                                                                                                                                                                                                                                                                                                                                                                                                                                                                                   | BZX 83 C7/V5           | 0.4                    | 8300 949 98                  |
|        | 09614-322.00                          |           | Steckerfassung                              | D 102                                                                                                                                                                                                                                                                                                                                                                                                                                                                                                                                                                                                                                                                                               | 8309-201-104                                                                                                                                                                                                                                                                                                                                                                                                                                                                                                                                                                                                                                                                                                                                                                                                                                                                                                                                                                                                                                                                                                                                                                                                                                                                                                                                                                                                                                                                                                                                                                                                                                                                                                                                                                                                                                                                                                                                                                                                                                                                                                                   | BA 316                 | 01                     | 8309-712-75                  |
|        | 09621-204.00                          | 2x        | Steckerbuchse                               | D 103                                                                                                                                                                                                                                                                                                                                                                                                                                                                                                                                                                                                                                                                                               | 8309-201-055                                                                                                                                                                                                                                                                                                                                                                                                                                                                                                                                                                                                                                                                                                                                                                                                                                                                                                                                                                                                                                                                                                                                                                                                                                                                                                                                                                                                                                                                                                                                                                                                                                                                                                                                                                                                                                                                                                                                                                                                                                                                                                                   | BA 317                 | D 2                    | 8309-712-75                  |
|        | 59400-237.01                          |           | Schalterleiste 6-fach                       | D 104                                                                                                                                                                                                                                                                                                                                                                                                                                                                                                                                                                                                                                                                                               | 8309-215-021                                                                                                                                                                                                                                                                                                                                                                                                                                                                                                                                                                                                                                                                                                                                                                                                                                                                                                                                                                                                                                                                                                                                                                                                                                                                                                                                                                                                                                                                                                                                                                                                                                                                                                                                                                                                                                                                                                                                                                                                                                                                                                                   | 1 N 4001               | 03                     | 8309-712-75                  |
|        | 59405-744.00                          |           | Kontaktschieber 4-fach                      | D 105                                                                                                                                                                                                                                                                                                                                                                                                                                                                                                                                                                                                                                                                                               | 8309-215-021                                                                                                                                                                                                                                                                                                                                                                                                                                                                                                                                                                                                                                                                                                                                                                                                                                                                                                                                                                                                                                                                                                                                                                                                                                                                                                                                                                                                                                                                                                                                                                                                                                                                                                                                                                                                                                                                                                                                                                                                                                                                                                                   | 1 N 4001               |                        | 0,03*116*13                  |
|        | 50026-024.00                          |           | Schal terbuchse                             | D 105<br>D 107                                                                                                                                                                                                                                                                                                                                                                                                                                                                                                                                                                                                                                                                                      | 8309-201-055<br>8309-201-055                                                                                                                                                                                                                                                                                                                                                                                                                                                                                                                                                                                                                                                                                                                                                                                                                                                                                                                                                                                                                                                                                                                                                                                                                                                                                                                                                                                                                                                                                                                                                                                                                                                                                                                                                                                                                                                                                                                                                                                                                                                                                                   | BA 317<br>BA 317       | 6L 1                   | 8308-538-01                  |
|        | 50026-023-00                          |           | Schalterhebel                               | D 107<br>D 501                                                                                                                                                                                                                                                                                                                                                                                                                                                                                                                                                                                                                                                                                      | 8309-201-055                                                                                                                                                                                                                                                                                                                                                                                                                                                                                                                                                                                                                                                                                                                                                                                                                                                                                                                                                                                                                                                                                                                                                                                                                                                                                                                                                                                                                                                                                                                                                                                                                                                                                                                                                                                                                                                                                                                                                                                                                                                                                                                   | BA 317<br>BZX 83 C7/V5 | GL 2                   | 8308-528-00                  |
|        | 09619-830.00                          |           | Druckfeder                                  | D 502                                                                                                                                                                                                                                                                                                                                                                                                                                                                                                                                                                                                                                                                                               | 8309-201-104                                                                                                                                                                                                                                                                                                                                                                                                                                                                                                                                                                                                                                                                                                                                                                                                                                                                                                                                                                                                                                                                                                                                                                                                                                                                                                                                                                                                                                                                                                                                                                                                                                                                                                                                                                                                                                                                                                                                                                                                                                                                                                                   | BA 316                 |                        |                              |
| -      | 09621-113.02                          | 2x        |                                             | 0 502                                                                                                                                                                                                                                                                                                                                                                                                                                                                                                                                                                                                                                                                                               | 8309-201-055                                                                                                                                                                                                                                                                                                                                                                                                                                                                                                                                                                                                                                                                                                                                                                                                                                                                                                                                                                                                                                                                                                                                                                                                                                                                                                                                                                                                                                                                                                                                                                                                                                                                                                                                                                                                                                                                                                                                                                                                                                                                                                                   | BA 317                 |                        |                              |
| 3      | 09614-579.01                          |           | Stockerfassung 6-fach                       | 0 504                                                                                                                                                                                                                                                                                                                                                                                                                                                                                                                                                                                                                                                                                               | 8309-215-021                                                                                                                                                                                                                                                                                                                                                                                                                                                                                                                                                                                                                                                                                                                                                                                                                                                                                                                                                                                                                                                                                                                                                                                                                                                                                                                                                                                                                                                                                                                                                                                                                                                                                                                                                                                                                                                                                                                                                                                                                                                                                                                   | 1 N 4001               |                        |                              |
| 2      | 8312-001-512                          | 2x        | Relais V 23100                              | 0 505                                                                                                                                                                                                                                                                                                                                                                                                                                                                                                                                                                                                                                                                                               | 8309-215-021                                                                                                                                                                                                                                                                                                                                                                                                                                                                                                                                                                                                                                                                                                                                                                                                                                                                                                                                                                                                                                                                                                                                                                                                                                                                                                                                                                                                                                                                                                                                                                                                                                                                                                                                                                                                                                                                                                                                                                                                                                                                                                                   | 1 N 4001               | 100                    | 09626-873.                   |
|        | 59311-161.00                          |           | LS-BUCHSENPLATTE                            | D 506                                                                                                                                                                                                                                                                                                                                                                                                                                                                                                                                                                                                                                                                                               | 8309-201-055                                                                                                                                                                                                                                                                                                                                                                                                                                                                                                                                                                                                                                                                                                                                                                                                                                                                                                                                                                                                                                                                                                                                                                                                                                                                                                                                                                                                                                                                                                                                                                                                                                                                                                                                                                                                                                                                                                                                                                                                                                                                                                                   | BA 317                 | 101                    | 09623-060.                   |
| .1     | 09622-435.97                          | 2x        | Lautsprecherbuchse schw.                    | D 507                                                                                                                                                                                                                                                                                                                                                                                                                                                                                                                                                                                                                                                                                               | 8309-201-055                                                                                                                                                                                                                                                                                                                                                                                                                                                                                                                                                                                                                                                                                                                                                                                                                                                                                                                                                                                                                                                                                                                                                                                                                                                                                                                                                                                                                                                                                                                                                                                                                                                                                                                                                                                                                                                                                                                                                                                                                                                                                                                   | BA 317                 | 103                    | 09626-875.9                  |
| 1.2    | 09622-555.97<br>09238-157.21          | 2x<br>2x  | Lautsprecherbuchse grun<br>HF-Drossel       |                                                                                                                                                                                                                                                                                                                                                                                                                                                                                                                                                                                                                                                                                                     | and a state of the |                        | 105                    | 59500-064.0                  |
| 1      | 8140-525-610                          | 2x<br>2x  | Hr-Urossel<br>Ferrit-Drossel/22MH           | -0-                                                                                                                                                                                                                                                                                                                                                                                                                                                                                                                                                                                                                                                                                                 |                                                                                                                                                                                                                                                                                                                                                                                                                                                                                                                                                                                                                                                                                                                                                                                                                                                                                                                                                                                                                                                                                                                                                                                                                                                                                                                                                                                                                                                                                                                                                                                                                                                                                                                                                                                                                                                                                                                                                                                                                                                                                                                                |                        | 106                    | 09621-031.5                  |
|        |                                       | 68        |                                             | C 14                                                                                                                                                                                                                                                                                                                                                                                                                                                                                                                                                                                                                                                                                                | 8410-001-001                                                                                                                                                                                                                                                                                                                                                                                                                                                                                                                                                                                                                                                                                                                                                                                                                                                                                                                                                                                                                                                                                                                                                                                                                                                                                                                                                                                                                                                                                                                                                                                                                                                                                                                                                                                                                                                                                                                                                                                                                                                                                                                   | NV-RD 15000;#/35V      | 107                    | 09238-650.                   |
| 1      |                                       | 44        | rerritoeria                                 |                                                                                                                                                                                                                                                                                                                                                                                                                                                                                                                                                                                                                                                                                                     |                                                                                                                                                                                                                                                                                                                                                                                                                                                                                                                                                                                                                                                                                                                                                                                                                                                                                                                                                                                                                                                                                                                                                                                                                                                                                                                                                                                                                                                                                                                                                                                                                                                                                                                                                                                                                                                                                                                                                                                                                                                                                                                                |                        |                        |                              |
|        | 09647-022.97<br>09605-501.97          | 4x<br>2x  | Ferritperle<br>Glimmerscheibe               | C 15                                                                                                                                                                                                                                                                                                                                                                                                                                                                                                                                                                                                                                                                                                | 8410-001-001                                                                                                                                                                                                                                                                                                                                                                                                                                                                                                                                                                                                                                                                                                                                                                                                                                                                                                                                                                                                                                                                                                                                                                                                                                                                                                                                                                                                                                                                                                                                                                                                                                                                                                                                                                                                                                                                                                                                                                                                                                                                                                                   | NV-RD 15000µF/35V      | 108<br>110             | 09218-024.0                  |