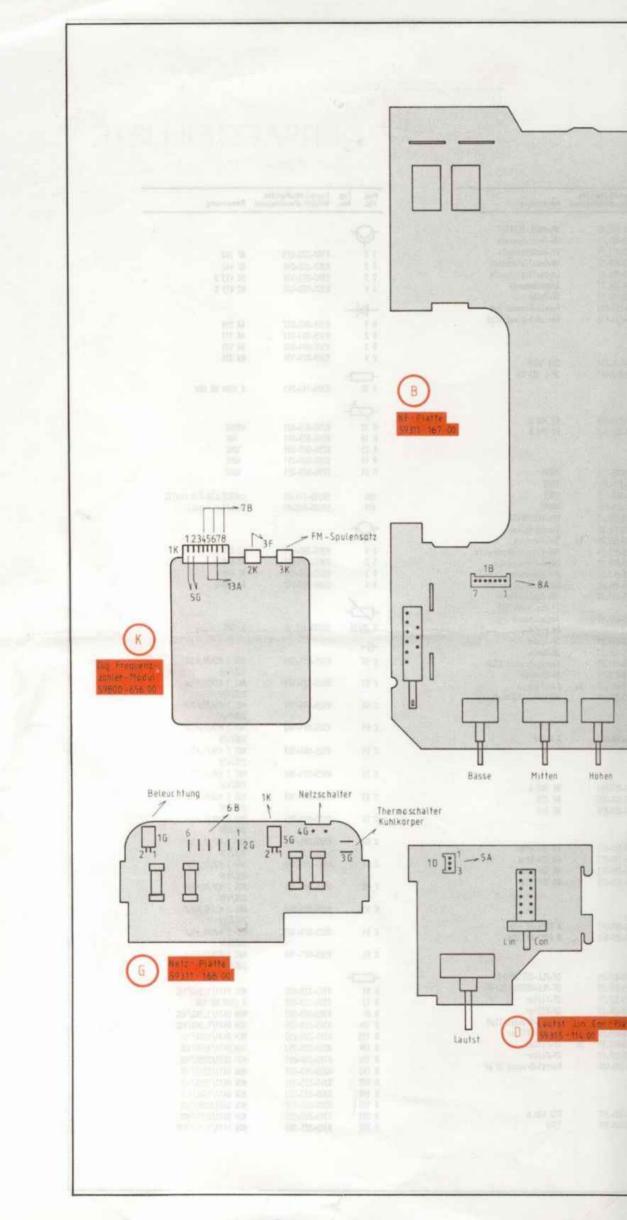

ERSATZTEILLISTE

List of Spare-Parts

| o. No. | Bestell-Nr/Part I<br>Réf/Nr. d'ordina | zioni     | Benennung                                   | No. No.                                                                                                                                                                                                                                                                                                                                                                                                                                                                                                                                                                                                                                                                                             | Réf./Nr. d'ordinazioni                                                                                                                                                                                                                                                                                                                                                                                                                                                                                                                                                                                                                                                                                                                                                                                                                                                                                                                                                                                                                                                                                                                                                                                                                                                                                                                                                                                                                                                                                                                                                                                                                                                                                                                                                                                                                                                                                                                                                                                                                                                                                                         | eensmining             | Pos. Fig.<br>No. No.   | Réf./Nr. d'ordir             |
|--------|---------------------------------------|-----------|---------------------------------------------|-----------------------------------------------------------------------------------------------------------------------------------------------------------------------------------------------------------------------------------------------------------------------------------------------------------------------------------------------------------------------------------------------------------------------------------------------------------------------------------------------------------------------------------------------------------------------------------------------------------------------------------------------------------------------------------------------------|--------------------------------------------------------------------------------------------------------------------------------------------------------------------------------------------------------------------------------------------------------------------------------------------------------------------------------------------------------------------------------------------------------------------------------------------------------------------------------------------------------------------------------------------------------------------------------------------------------------------------------------------------------------------------------------------------------------------------------------------------------------------------------------------------------------------------------------------------------------------------------------------------------------------------------------------------------------------------------------------------------------------------------------------------------------------------------------------------------------------------------------------------------------------------------------------------------------------------------------------------------------------------------------------------------------------------------------------------------------------------------------------------------------------------------------------------------------------------------------------------------------------------------------------------------------------------------------------------------------------------------------------------------------------------------------------------------------------------------------------------------------------------------------------------------------------------------------------------------------------------------------------------------------------------------------------------------------------------------------------------------------------------------------------------------------------------------------------------------------------------------|------------------------|------------------------|------------------------------|
|        |                                       |           | Gehäuse<br>(metallfinish)                   |                                                                                                                                                                                                                                                                                                                                                                                                                                                                                                                                                                                                                                                                                                     |                                                                                                                                                                                                                                                                                                                                                                                                                                                                                                                                                                                                                                                                                                                                                                                                                                                                                                                                                                                                                                                                                                                                                                                                                                                                                                                                                                                                                                                                                                                                                                                                                                                                                                                                                                                                                                                                                                                                                                                                                                                                                                                                |                        |                        | 8700-223-063                 |
|        | 55026-014.01                          |           | Gehäuns-Oberteil                            | IC 1                                                                                                                                                                                                                                                                                                                                                                                                                                                                                                                                                                                                                                                                                                | 8305-204-104                                                                                                                                                                                                                                                                                                                                                                                                                                                                                                                                                                                                                                                                                                                                                                                                                                                                                                                                                                                                                                                                                                                                                                                                                                                                                                                                                                                                                                                                                                                                                                                                                                                                                                                                                                                                                                                                                                                                                                                                                                                                                                                   | L 129 V/SGS            | R 2                    | 8705-227-277                 |
|        | 55026-016.02                          |           | Lüftungsgitter                              | -                                                                                                                                                                                                                                                                                                                                                                                                                                                                                                                                                                                                                                                                                                   |                                                                                                                                                                                                                                                                                                                                                                                                                                                                                                                                                                                                                                                                                                                                                                                                                                                                                                                                                                                                                                                                                                                                                                                                                                                                                                                                                                                                                                                                                                                                                                                                                                                                                                                                                                                                                                                                                                                                                                                                                                                                                                                                |                        | R 3                    | 8700-223-061                 |
|        | 55026-101.01                          |           | Rückwand kpl.                               | -Q-                                                                                                                                                                                                                                                                                                                                                                                                                                                                                                                                                                                                                                                                                                 |                                                                                                                                                                                                                                                                                                                                                                                                                                                                                                                                                                                                                                                                                                                                                                                                                                                                                                                                                                                                                                                                                                                                                                                                                                                                                                                                                                                                                                                                                                                                                                                                                                                                                                                                                                                                                                                                                                                                                                                                                                                                                                                                |                        | R 4<br>R 6             | 8700-223-063<br>8705-226-281 |
|        | 55035-065.01                          |           | Frontblende                                 | Ψ                                                                                                                                                                                                                                                                                                                                                                                                                                                                                                                                                                                                                                                                                                   |                                                                                                                                                                                                                                                                                                                                                                                                                                                                                                                                                                                                                                                                                                                                                                                                                                                                                                                                                                                                                                                                                                                                                                                                                                                                                                                                                                                                                                                                                                                                                                                                                                                                                                                                                                                                                                                                                                                                                                                                                                                                                                                                |                        | R S                    | 8705-211-241                 |
| 1      | 55023-042.00                          | 10x       | Führungseinsatz                             | 11                                                                                                                                                                                                                                                                                                                                                                                                                                                                                                                                                                                                                                                                                                  | 8302-210-018                                                                                                                                                                                                                                                                                                                                                                                                                                                                                                                                                                                                                                                                                                                                                                                                                                                                                                                                                                                                                                                                                                                                                                                                                                                                                                                                                                                                                                                                                                                                                                                                                                                                                                                                                                                                                                                                                                                                                                                                                                                                                                                   | BD 135-16              | R 11                   | 8705-211-231                 |
| 2      | 55023-040.01                          | 7x        | Kipphebelführung                            | T 2                                                                                                                                                                                                                                                                                                                                                                                                                                                                                                                                                                                                                                                                                                 | 8302-412-679                                                                                                                                                                                                                                                                                                                                                                                                                                                                                                                                                                                                                                                                                                                                                                                                                                                                                                                                                                                                                                                                                                                                                                                                                                                                                                                                                                                                                                                                                                                                                                                                                                                                                                                                                                                                                                                                                                                                                                                                                                                                                                                   | GD 679                 | R 139                  | 8700-223-047                 |
| 3      | 55023-041.00                          | 6x        | Tastenführung                               | 13                                                                                                                                                                                                                                                                                                                                                                                                                                                                                                                                                                                                                                                                                                  | 8302-202-543                                                                                                                                                                                                                                                                                                                                                                                                                                                                                                                                                                                                                                                                                                                                                                                                                                                                                                                                                                                                                                                                                                                                                                                                                                                                                                                                                                                                                                                                                                                                                                                                                                                                                                                                                                                                                                                                                                                                                                                                                                                                                                                   | 8C 548 B               | R 141                  | 8705-227-081                 |
|        |                                       |           |                                             | T 4                                                                                                                                                                                                                                                                                                                                                                                                                                                                                                                                                                                                                                                                                                 | 8302-202-543                                                                                                                                                                                                                                                                                                                                                                                                                                                                                                                                                                                                                                                                                                                                                                                                                                                                                                                                                                                                                                                                                                                                                                                                                                                                                                                                                                                                                                                                                                                                                                                                                                                                                                                                                                                                                                                                                                                                                                                                                                                                                                                   | 8C 548 8               | R 143                  | 8700-223-051                 |
|        |                                       |           | Gehäuse                                     | 15<br>16                                                                                                                                                                                                                                                                                                                                                                                                                                                                                                                                                                                                                                                                                            | 8302-202-543<br>8302-200-169                                                                                                                                                                                                                                                                                                                                                                                                                                                                                                                                                                                                                                                                                                                                                                                                                                                                                                                                                                                                                                                                                                                                                                                                                                                                                                                                                                                                                                                                                                                                                                                                                                                                                                                                                                                                                                                                                                                                                                                                                                                                                                   | BC 548 B<br>BC 338-25  | R 144                  | 8700-223-039                 |
|        |                                       |           | (metallfinish-braun)                        | 17                                                                                                                                                                                                                                                                                                                                                                                                                                                                                                                                                                                                                                                                                                  | 8302-200-169                                                                                                                                                                                                                                                                                                                                                                                                                                                                                                                                                                                                                                                                                                                                                                                                                                                                                                                                                                                                                                                                                                                                                                                                                                                                                                                                                                                                                                                                                                                                                                                                                                                                                                                                                                                                                                                                                                                                                                                                                                                                                                                   | 8C 338-25              | R 145                  | 8700-223-047                 |
|        | 55026-014.02                          |           | Gehäuse-Oberteil                            | T 8                                                                                                                                                                                                                                                                                                                                                                                                                                                                                                                                                                                                                                                                                                 | 8302-200-552                                                                                                                                                                                                                                                                                                                                                                                                                                                                                                                                                                                                                                                                                                                                                                                                                                                                                                                                                                                                                                                                                                                                                                                                                                                                                                                                                                                                                                                                                                                                                                                                                                                                                                                                                                                                                                                                                                                                                                                                                                                                                                                   | BC 550 B               | R 148                  | 8700-223-076                 |
|        | 55026-016.04                          |           | Lüftungsgitter                              | 19                                                                                                                                                                                                                                                                                                                                                                                                                                                                                                                                                                                                                                                                                                  | 8302-200-552                                                                                                                                                                                                                                                                                                                                                                                                                                                                                                                                                                                                                                                                                                                                                                                                                                                                                                                                                                                                                                                                                                                                                                                                                                                                                                                                                                                                                                                                                                                                                                                                                                                                                                                                                                                                                                                                                                                                                                                                                                                                                                                   | BC 550 B               | R 149                  | 8700-223-079                 |
|        | 55026-101.01                          |           | Rückwand kpl.                               |                                                                                                                                                                                                                                                                                                                                                                                                                                                                                                                                                                                                                                                                                                     | 8302-200-651                                                                                                                                                                                                                                                                                                                                                                                                                                                                                                                                                                                                                                                                                                                                                                                                                                                                                                                                                                                                                                                                                                                                                                                                                                                                                                                                                                                                                                                                                                                                                                                                                                                                                                                                                                                                                                                                                                                                                                                                                                                                                                                   | BC 651 S               | R 151                  | 8705-227-071                 |
|        | 55035-065.02                          |           | Frontblande                                 | T 101<br>T 102                                                                                                                                                                                                                                                                                                                                                                                                                                                                                                                                                                                                                                                                                      | 8302-200-551<br>8302-202-567                                                                                                                                                                                                                                                                                                                                                                                                                                                                                                                                                                                                                                                                                                                                                                                                                                                                                                                                                                                                                                                                                                                                                                                                                                                                                                                                                                                                                                                                                                                                                                                                                                                                                                                                                                                                                                                                                                                                                                                                                                                                                                   | BC 560 C               | R 153                  | 8700-223-040                 |
| 1      | 55023-042.00                          | 10x       | Führungseinsatz                             | T 102                                                                                                                                                                                                                                                                                                                                                                                                                                                                                                                                                                                                                                                                                               | 8302-202-507                                                                                                                                                                                                                                                                                                                                                                                                                                                                                                                                                                                                                                                                                                                                                                                                                                                                                                                                                                                                                                                                                                                                                                                                                                                                                                                                                                                                                                                                                                                                                                                                                                                                                                                                                                                                                                                                                                                                                                                                                                                                                                                   | BC 651 S               | R 159<br>R 161         | 8700-553                     |
| 2      | 55023-040.01                          | 7x        | Kipphebulführung                            | T 104                                                                                                                                                                                                                                                                                                                                                                                                                                                                                                                                                                                                                                                                                               | 8302-200-554                                                                                                                                                                                                                                                                                                                                                                                                                                                                                                                                                                                                                                                                                                                                                                                                                                                                                                                                                                                                                                                                                                                                                                                                                                                                                                                                                                                                                                                                                                                                                                                                                                                                                                                                                                                                                                                                                                                                                                                                                                                                                                                   | BC 550 C               |                        |                              |
| 3      | 55023-041.00                          | 6x        | Tastenfährung                               | T 105                                                                                                                                                                                                                                                                                                                                                                                                                                                                                                                                                                                                                                                                                               | 8302-200-562                                                                                                                                                                                                                                                                                                                                                                                                                                                                                                                                                                                                                                                                                                                                                                                                                                                                                                                                                                                                                                                                                                                                                                                                                                                                                                                                                                                                                                                                                                                                                                                                                                                                                                                                                                                                                                                                                                                                                                                                                                                                                                                   | BC 560 B               | R 162<br>R 163         | 8730-172-003                 |
|        |                                       |           |                                             | T 106                                                                                                                                                                                                                                                                                                                                                                                                                                                                                                                                                                                                                                                                                               | 8302-200-571                                                                                                                                                                                                                                                                                                                                                                                                                                                                                                                                                                                                                                                                                                                                                                                                                                                                                                                                                                                                                                                                                                                                                                                                                                                                                                                                                                                                                                                                                                                                                                                                                                                                                                                                                                                                                                                                                                                                                                                                                                                                                                                   | 8C 560 A               | R 164                  | 8730-172-00                  |
| Pag. 6 | sind beide Farban                     | sführe    | moen eleich:                                | T 107                                                                                                                                                                                                                                                                                                                                                                                                                                                                                                                                                                                                                                                                                               | 8302-200-562                                                                                                                                                                                                                                                                                                                                                                                                                                                                                                                                                                                                                                                                                                                                                                                                                                                                                                                                                                                                                                                                                                                                                                                                                                                                                                                                                                                                                                                                                                                                                                                                                                                                                                                                                                                                                                                                                                                                                                                                                                                                                                                   | BC 560 B               | R 539                  | 8700-223-047                 |
|        |                                       | and and a |                                             | T 108                                                                                                                                                                                                                                                                                                                                                                                                                                                                                                                                                                                                                                                                                               | 8302-400-105                                                                                                                                                                                                                                                                                                                                                                                                                                                                                                                                                                                                                                                                                                                                                                                                                                                                                                                                                                                                                                                                                                                                                                                                                                                                                                                                                                                                                                                                                                                                                                                                                                                                                                                                                                                                                                                                                                                                                                                                                                                                                                                   | GPSA 05                | R 541                  | 8705-227-081                 |
|        | 09670-932.01                          |           | Testenknopf,lang                            | T 109                                                                                                                                                                                                                                                                                                                                                                                                                                                                                                                                                                                                                                                                                               | 8302-400-105                                                                                                                                                                                                                                                                                                                                                                                                                                                                                                                                                                                                                                                                                                                                                                                                                                                                                                                                                                                                                                                                                                                                                                                                                                                                                                                                                                                                                                                                                                                                                                                                                                                                                                                                                                                                                                                                                                                                                                                                                                                                                                                   | GPSA 05                | R 543                  | 8700-223-05                  |
|        | 09670-933.01                          | 9x        | Testenknopf, kurz                           | T 111                                                                                                                                                                                                                                                                                                                                                                                                                                                                                                                                                                                                                                                                                               | 8302-210-018                                                                                                                                                                                                                                                                                                                                                                                                                                                                                                                                                                                                                                                                                                                                                                                                                                                                                                                                                                                                                                                                                                                                                                                                                                                                                                                                                                                                                                                                                                                                                                                                                                                                                                                                                                                                                                                                                                                                                                                                                                                                                                                   | 90 135-16              | R 544                  | 8700-223-039                 |
|        | 09670-931.01                          | бx        | Knopf                                       | T 112                                                                                                                                                                                                                                                                                                                                                                                                                                                                                                                                                                                                                                                                                               | 8302-202-543                                                                                                                                                                                                                                                                                                                                                                                                                                                                                                                                                                                                                                                                                                                                                                                                                                                                                                                                                                                                                                                                                                                                                                                                                                                                                                                                                                                                                                                                                                                                                                                                                                                                                                                                                                                                                                                                                                                                                                                                                                                                                                                   | BC 548 B               | R 545                  | 8700-223-047                 |
|        | 09670-940.01                          |           | Drehknopf a. Achse                          | I 113                                                                                                                                                                                                                                                                                                                                                                                                                                                                                                                                                                                                                                                                                               | 8302-200-176                                                                                                                                                                                                                                                                                                                                                                                                                                                                                                                                                                                                                                                                                                                                                                                                                                                                                                                                                                                                                                                                                                                                                                                                                                                                                                                                                                                                                                                                                                                                                                                                                                                                                                                                                                                                                                                                                                                                                                                                                                                                                                                   | BC 328-40              | R 548                  | 8700-223-076                 |
|        | 09670-929.01                          |           | Drahknopf, graß                             | T 114                                                                                                                                                                                                                                                                                                                                                                                                                                                                                                                                                                                                                                                                                               | 8302-700-440                                                                                                                                                                                                                                                                                                                                                                                                                                                                                                                                                                                                                                                                                                                                                                                                                                                                                                                                                                                                                                                                                                                                                                                                                                                                                                                                                                                                                                                                                                                                                                                                                                                                                                                                                                                                                                                                                                                                                                                                                                                                                                                   | GP 140                 | R 549                  | 8700-223-075                 |
|        | 09670-930.01                          | 4x        | Drehknopf, klein                            | T 115                                                                                                                                                                                                                                                                                                                                                                                                                                                                                                                                                                                                                                                                                               | 8302-700-445                                                                                                                                                                                                                                                                                                                                                                                                                                                                                                                                                                                                                                                                                                                                                                                                                                                                                                                                                                                                                                                                                                                                                                                                                                                                                                                                                                                                                                                                                                                                                                                                                                                                                                                                                                                                                                                                                                                                                                                                                                                                                                                   | GP 145                 | R 551                  | 8705-227-07                  |
|        | 09616-943.01                          | 7x        | Kipphebelknopf                              | T 501                                                                                                                                                                                                                                                                                                                                                                                                                                                                                                                                                                                                                                                                                               | 8302-200-651                                                                                                                                                                                                                                                                                                                                                                                                                                                                                                                                                                                                                                                                                                                                                                                                                                                                                                                                                                                                                                                                                                                                                                                                                                                                                                                                                                                                                                                                                                                                                                                                                                                                                                                                                                                                                                                                                                                                                                                                                                                                                                                   | BC 651 S               | R 553                  | 8700-223-040                 |
|        | 55023-034.01<br>55023-035.00          | 4x<br>4x  | Fu8<br>Fu8ainsatz                           | T 502                                                                                                                                                                                                                                                                                                                                                                                                                                                                                                                                                                                                                                                                                               | 8302-202-567                                                                                                                                                                                                                                                                                                                                                                                                                                                                                                                                                                                                                                                                                                                                                                                                                                                                                                                                                                                                                                                                                                                                                                                                                                                                                                                                                                                                                                                                                                                                                                                                                                                                                                                                                                                                                                                                                                                                                                                                                                                                                                                   | BC 560 C               | R 559                  | 8700-223-053                 |
|        | 59023-035-00                          | 48        | Abstimnschlüssel                            | T 503                                                                                                                                                                                                                                                                                                                                                                                                                                                                                                                                                                                                                                                                                               | 8302-200-651                                                                                                                                                                                                                                                                                                                                                                                                                                                                                                                                                                                                                                                                                                                                                                                                                                                                                                                                                                                                                                                                                                                                                                                                                                                                                                                                                                                                                                                                                                                                                                                                                                                                                                                                                                                                                                                                                                                                                                                                                                                                                                                   | BC 651 S               | R 561                  | 8700-223-055                 |
|        | 01560-580.00                          |           | UXX-Möbelantenne                            | T 504                                                                                                                                                                                                                                                                                                                                                                                                                                                                                                                                                                                                                                                                                               | 8302-200-554                                                                                                                                                                                                                                                                                                                                                                                                                                                                                                                                                                                                                                                                                                                                                                                                                                                                                                                                                                                                                                                                                                                                                                                                                                                                                                                                                                                                                                                                                                                                                                                                                                                                                                                                                                                                                                                                                                                                                                                                                                                                                                                   | BC 550 C               | R 562                  | 8730-172-003                 |
|        | 0100-200.00                           |           | Aus-Understandig                            | T 505                                                                                                                                                                                                                                                                                                                                                                                                                                                                                                                                                                                                                                                                                               | 8302-200-562                                                                                                                                                                                                                                                                                                                                                                                                                                                                                                                                                                                                                                                                                                                                                                                                                                                                                                                                                                                                                                                                                                                                                                                                                                                                                                                                                                                                                                                                                                                                                                                                                                                                                                                                                                                                                                                                                                                                                                                                                                                                                                                   | BC 560 B               | R 563                  | 8730-172-003                 |
|        |                                       |           | and the second second                       | T 506                                                                                                                                                                                                                                                                                                                                                                                                                                                                                                                                                                                                                                                                                               | 8302-200-571                                                                                                                                                                                                                                                                                                                                                                                                                                                                                                                                                                                                                                                                                                                                                                                                                                                                                                                                                                                                                                                                                                                                                                                                                                                                                                                                                                                                                                                                                                                                                                                                                                                                                                                                                                                                                                                                                                                                                                                                                                                                                                                   | BC 560 A               | R 564                  | 8705-379-00                  |
|        |                                       |           | Chassis<br>(50030-501.01/02)                | T 507<br>T 508                                                                                                                                                                                                                                                                                                                                                                                                                                                                                                                                                                                                                                                                                      | 8302-200-562<br>8302-400-105                                                                                                                                                                                                                                                                                                                                                                                                                                                                                                                                                                                                                                                                                                                                                                                                                                                                                                                                                                                                                                                                                                                                                                                                                                                                                                                                                                                                                                                                                                                                                                                                                                                                                                                                                                                                                                                                                                                                                                                                                                                                                                   | BC 560 B<br>GPSA 05    |                        |                              |
|        |                                       |           |                                             | I 508<br>I 509                                                                                                                                                                                                                                                                                                                                                                                                                                                                                                                                                                                                                                                                                      | 8302-400-105                                                                                                                                                                                                                                                                                                                                                                                                                                                                                                                                                                                                                                                                                                                                                                                                                                                                                                                                                                                                                                                                                                                                                                                                                                                                                                                                                                                                                                                                                                                                                                                                                                                                                                                                                                                                                                                                                                                                                                                                                                                                                                                   | GPSA 05                |                        |                              |
|        | 50030-085.01                          |           | Flutlichtskala                              | I 509                                                                                                                                                                                                                                                                                                                                                                                                                                                                                                                                                                                                                                                                                               | 8302-210-018                                                                                                                                                                                                                                                                                                                                                                                                                                                                                                                                                                                                                                                                                                                                                                                                                                                                                                                                                                                                                                                                                                                                                                                                                                                                                                                                                                                                                                                                                                                                                                                                                                                                                                                                                                                                                                                                                                                                                                                                                                                                                                                   | BD 135-16              |                        |                              |
|        | 09622-079.00                          | 2x        | Steckfassung kpl.                           | I 512                                                                                                                                                                                                                                                                                                                                                                                                                                                                                                                                                                                                                                                                                               | 8302-202-543                                                                                                                                                                                                                                                                                                                                                                                                                                                                                                                                                                                                                                                                                                                                                                                                                                                                                                                                                                                                                                                                                                                                                                                                                                                                                                                                                                                                                                                                                                                                                                                                                                                                                                                                                                                                                                                                                                                                                                                                                                                                                                                   | BC 548 B               | R 147                  | 8790-009-03                  |
|        | 8316-454-002                          | 2x        | Anzeigelaspe 12-15V/1W                      | I 513                                                                                                                                                                                                                                                                                                                                                                                                                                                                                                                                                                                                                                                                                               | 8302-200-176                                                                                                                                                                                                                                                                                                                                                                                                                                                                                                                                                                                                                                                                                                                                                                                                                                                                                                                                                                                                                                                                                                                                                                                                                                                                                                                                                                                                                                                                                                                                                                                                                                                                                                                                                                                                                                                                                                                                                                                                                                                                                                                   | BC 328-40              | R 547                  | 8790-009+03                  |
|        | 50028-021,00                          |           | Schubstange                                 | T 514                                                                                                                                                                                                                                                                                                                                                                                                                                                                                                                                                                                                                                                                                               | 8302-700-440                                                                                                                                                                                                                                                                                                                                                                                                                                                                                                                                                                                                                                                                                                                                                                                                                                                                                                                                                                                                                                                                                                                                                                                                                                                                                                                                                                                                                                                                                                                                                                                                                                                                                                                                                                                                                                                                                                                                                                                                                                                                                                                   | GP 140                 |                        |                              |
|        | 50028-022.00<br>50028-037.00          |           | Unlenkhebel<br>Kipphebelbuchse              | T 515                                                                                                                                                                                                                                                                                                                                                                                                                                                                                                                                                                                                                                                                                               | 8302-700-445                                                                                                                                                                                                                                                                                                                                                                                                                                                                                                                                                                                                                                                                                                                                                                                                                                                                                                                                                                                                                                                                                                                                                                                                                                                                                                                                                                                                                                                                                                                                                                                                                                                                                                                                                                                                                                                                                                                                                                                                                                                                                                                   | GP 145                 | _                      |                              |
|        | 8138-005-015                          |           | Skalenseil/ca. 11 cm lang                   |                                                                                                                                                                                                                                                                                                                                                                                                                                                                                                                                                                                                                                                                                                     |                                                                                                                                                                                                                                                                                                                                                                                                                                                                                                                                                                                                                                                                                                                                                                                                                                                                                                                                                                                                                                                                                                                                                                                                                                                                                                                                                                                                                                                                                                                                                                                                                                                                                                                                                                                                                                                                                                                                                                                                                                                                                                                                |                        | -12-                   |                              |
|        | 09612-844.00                          |           | Antriebsrad                                 | -10-                                                                                                                                                                                                                                                                                                                                                                                                                                                                                                                                                                                                                                                                                                |                                                                                                                                                                                                                                                                                                                                                                                                                                                                                                                                                                                                                                                                                                                                                                                                                                                                                                                                                                                                                                                                                                                                                                                                                                                                                                                                                                                                                                                                                                                                                                                                                                                                                                                                                                                                                                                                                                                                                                                                                                                                                                                                |                        | R 111/511              | 59703-167.9                  |
|        | 09619-852.00                          |           | Drehfeder                                   | and the second se |                                                                                                                                                                                                                                                                                                                                                                                                                                                                                                                                                                                                                                                                                                                                                                                                                                                                                                                                                                                                                                                                                                                                                                                                                                                                                                                                                                                                                                                                                                                                                                                                                                                                                                                                                                                                                                                                                                                                                                                                                                                                                                                                |                        | R 111/511<br>R 113/513 | 59703-167.9                  |
|        | 09619-833.00                          |           | Ringfeder                                   | D 1                                                                                                                                                                                                                                                                                                                                                                                                                                                                                                                                                                                                                                                                                                 | 8309-703-020                                                                                                                                                                                                                                                                                                                                                                                                                                                                                                                                                                                                                                                                                                                                                                                                                                                                                                                                                                                                                                                                                                                                                                                                                                                                                                                                                                                                                                                                                                                                                                                                                                                                                                                                                                                                                                                                                                                                                                                                                                                                                                                   | ZPY 16                 | R 113/513<br>R 114/514 | 59703-109.9                  |
|        | 50026-017.00                          |           | Massefeder                                  | D 2                                                                                                                                                                                                                                                                                                                                                                                                                                                                                                                                                                                                                                                                                                 | 8309-215-062                                                                                                                                                                                                                                                                                                                                                                                                                                                                                                                                                                                                                                                                                                                                                                                                                                                                                                                                                                                                                                                                                                                                                                                                                                                                                                                                                                                                                                                                                                                                                                                                                                                                                                                                                                                                                                                                                                                                                                                                                                                                                                                   | 1 N 5341 B             | R 127/527              | 5970                         |
|        | 50028-024.00                          |           | Laufbüchse                                  | D 3<br>D 4                                                                                                                                                                                                                                                                                                                                                                                                                                                                                                                                                                                                                                                                                          | 8309-201-042<br>8309-713-101                                                                                                                                                                                                                                                                                                                                                                                                                                                                                                                                                                                                                                                                                                                                                                                                                                                                                                                                                                                                                                                                                                                                                                                                                                                                                                                                                                                                                                                                                                                                                                                                                                                                                                                                                                                                                                                                                                                                                                                                                                                                                                   | BA 318<br>MZD 56       |                        |                              |
|        | 50028-030.00                          |           | Schwungrad                                  | DS                                                                                                                                                                                                                                                                                                                                                                                                                                                                                                                                                                                                                                                                                                  | 8309-215-021                                                                                                                                                                                                                                                                                                                                                                                                                                                                                                                                                                                                                                                                                                                                                                                                                                                                                                                                                                                                                                                                                                                                                                                                                                                                                                                                                                                                                                                                                                                                                                                                                                                                                                                                                                                                                                                                                                                                                                                                                                                                                                                   | 1 N 4001               |                        |                              |
|        | 8138-007-021                          |           | Antriebsschnur TE 50 P Schw.                | 05                                                                                                                                                                                                                                                                                                                                                                                                                                                                                                                                                                                                                                                                                                  | 8309-215-021                                                                                                                                                                                                                                                                                                                                                                                                                                                                                                                                                                                                                                                                                                                                                                                                                                                                                                                                                                                                                                                                                                                                                                                                                                                                                                                                                                                                                                                                                                                                                                                                                                                                                                                                                                                                                                                                                                                                                                                                                                                                                                                   | 1 N 4001               |                        |                              |
|        | 09622-738.03                          |           | Schiebeschalter                             | 07                                                                                                                                                                                                                                                                                                                                                                                                                                                                                                                                                                                                                                                                                                  | 8309-201-055                                                                                                                                                                                                                                                                                                                                                                                                                                                                                                                                                                                                                                                                                                                                                                                                                                                                                                                                                                                                                                                                                                                                                                                                                                                                                                                                                                                                                                                                                                                                                                                                                                                                                                                                                                                                                                                                                                                                                                                                                                                                                                                   | BA 317                 |                        |                              |
|        | 09612-335.01                          | 42        | Seilrolle                                   | DS                                                                                                                                                                                                                                                                                                                                                                                                                                                                                                                                                                                                                                                                                                  | 8309-215-041                                                                                                                                                                                                                                                                                                                                                                                                                                                                                                                                                                                                                                                                                                                                                                                                                                                                                                                                                                                                                                                                                                                                                                                                                                                                                                                                                                                                                                                                                                                                                                                                                                                                                                                                                                                                                                                                                                                                                                                                                                                                                                                   | 1 N 4151               | 90                     | 09622-961.0                  |
|        | 33010-213.00                          | 4x        | Scheibe                                     | 09                                                                                                                                                                                                                                                                                                                                                                                                                                                                                                                                                                                                                                                                                                  | 8309-215-041                                                                                                                                                                                                                                                                                                                                                                                                                                                                                                                                                                                                                                                                                                                                                                                                                                                                                                                                                                                                                                                                                                                                                                                                                                                                                                                                                                                                                                                                                                                                                                                                                                                                                                                                                                                                                                                                                                                                                                                                                                                                                                                   | 1 N 4151               | 91                     | 09619-125.9                  |
|        | 09666-613.00                          |           | Netzkabel-Zugentlastung<br>Netzleitung kpl. | D 10                                                                                                                                                                                                                                                                                                                                                                                                                                                                                                                                                                                                                                                                                                | 8309-201-042                                                                                                                                                                                                                                                                                                                                                                                                                                                                                                                                                                                                                                                                                                                                                                                                                                                                                                                                                                                                                                                                                                                                                                                                                                                                                                                                                                                                                                                                                                                                                                                                                                                                                                                                                                                                                                                                                                                                                                                                                                                                                                                   | BA 318                 | 93                     | 09067-002.0                  |
|        | 59701-028.02                          |           | Abstimmregler                               | D 11                                                                                                                                                                                                                                                                                                                                                                                                                                                                                                                                                                                                                                                                                                | 8309-707-110                                                                                                                                                                                                                                                                                                                                                                                                                                                                                                                                                                                                                                                                                                                                                                                                                                                                                                                                                                                                                                                                                                                                                                                                                                                                                                                                                                                                                                                                                                                                                                                                                                                                                                                                                                                                                                                                                                                                                                                                                                                                                                                   | ZPD 6,8                | 95                     | 59311-168.0                  |
|        | ALLO - DEDIGE                         |           |                                             | 0 12                                                                                                                                                                                                                                                                                                                                                                                                                                                                                                                                                                                                                                                                                                | 8309-707-110                                                                                                                                                                                                                                                                                                                                                                                                                                                                                                                                                                                                                                                                                                                                                                                                                                                                                                                                                                                                                                                                                                                                                                                                                                                                                                                                                                                                                                                                                                                                                                                                                                                                                                                                                                                                                                                                                                                                                                                                                                                                                                                   | ZP0 6,8                | 95.1                   | 09621-113.0                  |
|        |                                       |           | NF-PLATTE                                   |                                                                                                                                                                                                                                                                                                                                                                                                                                                                                                                                                                                                                                                                                                     |                                                                                                                                                                                                                                                                                                                                                                                                                                                                                                                                                                                                                                                                                                                                                                                                                                                                                                                                                                                                                                                                                                                                                                                                                                                                                                                                                                                                                                                                                                                                                                                                                                                                                                                                                                                                                                                                                                                                                                                                                                                                                                                                |                        |                        |                              |
|        |                                       |           | (59311-167.00)                              | -1-                                                                                                                                                                                                                                                                                                                                                                                                                                                                                                                                                                                                                                                                                                 |                                                                                                                                                                                                                                                                                                                                                                                                                                                                                                                                                                                                                                                                                                                                                                                                                                                                                                                                                                                                                                                                                                                                                                                                                                                                                                                                                                                                                                                                                                                                                                                                                                                                                                                                                                                                                                                                                                                                                                                                                                                                                                                                |                        | -14-                   |                              |
|        | 09623-135.00                          |           | Thermoschalter                              | D 101                                                                                                                                                                                                                                                                                                                                                                                                                                                                                                                                                                                                                                                                                               | 8309-650-003                                                                                                                                                                                                                                                                                                                                                                                                                                                                                                                                                                                                                                                                                                                                                                                                                                                                                                                                                                                                                                                                                                                                                                                                                                                                                                                                                                                                                                                                                                                                                                                                                                                                                                                                                                                                                                                                                                                                                                                                                                                                                                                   | BZX 83 C7/V5           | 0.4                    | 8300 949 98                  |
|        | 09614-322.00                          |           | Steckerfassung                              | D 102                                                                                                                                                                                                                                                                                                                                                                                                                                                                                                                                                                                                                                                                                               | 8309-201-104                                                                                                                                                                                                                                                                                                                                                                                                                                                                                                                                                                                                                                                                                                                                                                                                                                                                                                                                                                                                                                                                                                                                                                                                                                                                                                                                                                                                                                                                                                                                                                                                                                                                                                                                                                                                                                                                                                                                                                                                                                                                                                                   | BA 316                 | 01                     | 8309-712-75                  |
|        | 09621-204.00                          | 2x        | Steckerbuchse                               | D 103                                                                                                                                                                                                                                                                                                                                                                                                                                                                                                                                                                                                                                                                                               | 8309-201-055                                                                                                                                                                                                                                                                                                                                                                                                                                                                                                                                                                                                                                                                                                                                                                                                                                                                                                                                                                                                                                                                                                                                                                                                                                                                                                                                                                                                                                                                                                                                                                                                                                                                                                                                                                                                                                                                                                                                                                                                                                                                                                                   | BA 317                 | D 2                    | 8309-712-75                  |
|        | 59400-237.01                          |           | Schalterleiste 6-fach                       | D 104                                                                                                                                                                                                                                                                                                                                                                                                                                                                                                                                                                                                                                                                                               | 8309-215-021                                                                                                                                                                                                                                                                                                                                                                                                                                                                                                                                                                                                                                                                                                                                                                                                                                                                                                                                                                                                                                                                                                                                                                                                                                                                                                                                                                                                                                                                                                                                                                                                                                                                                                                                                                                                                                                                                                                                                                                                                                                                                                                   | 1 N 4001               | 03                     | 8309-712-75                  |
|        | 59405-744.00                          |           | Kontaktschieber 4-fach                      | D 105                                                                                                                                                                                                                                                                                                                                                                                                                                                                                                                                                                                                                                                                                               | 8309-215-021                                                                                                                                                                                                                                                                                                                                                                                                                                                                                                                                                                                                                                                                                                                                                                                                                                                                                                                                                                                                                                                                                                                                                                                                                                                                                                                                                                                                                                                                                                                                                                                                                                                                                                                                                                                                                                                                                                                                                                                                                                                                                                                   | 1 N 4001               |                        | 0,03*116*13                  |
|        | 50026-024.00                          |           | Schal terbuchse                             | D 105<br>D 107                                                                                                                                                                                                                                                                                                                                                                                                                                                                                                                                                                                                                                                                                      | 8309-201-055<br>8309-201-055                                                                                                                                                                                                                                                                                                                                                                                                                                                                                                                                                                                                                                                                                                                                                                                                                                                                                                                                                                                                                                                                                                                                                                                                                                                                                                                                                                                                                                                                                                                                                                                                                                                                                                                                                                                                                                                                                                                                                                                                                                                                                                   | BA 317<br>BA 317       | 6L 1                   | 8308-538-01                  |
|        | 50026-023-00                          |           | Schalterhebel                               | D 107<br>D 501                                                                                                                                                                                                                                                                                                                                                                                                                                                                                                                                                                                                                                                                                      | 8309-201-055                                                                                                                                                                                                                                                                                                                                                                                                                                                                                                                                                                                                                                                                                                                                                                                                                                                                                                                                                                                                                                                                                                                                                                                                                                                                                                                                                                                                                                                                                                                                                                                                                                                                                                                                                                                                                                                                                                                                                                                                                                                                                                                   | BA 317<br>BZX 83 C7/V5 | GL 2                   | 8308-528-00                  |
|        | 09619-830.00                          |           | Druckfeder                                  | D 502                                                                                                                                                                                                                                                                                                                                                                                                                                                                                                                                                                                                                                                                                               | 8309-201-104                                                                                                                                                                                                                                                                                                                                                                                                                                                                                                                                                                                                                                                                                                                                                                                                                                                                                                                                                                                                                                                                                                                                                                                                                                                                                                                                                                                                                                                                                                                                                                                                                                                                                                                                                                                                                                                                                                                                                                                                                                                                                                                   | BA 316                 |                        |                              |
| -      | 09621-113.02                          | 2x        |                                             | 0 502                                                                                                                                                                                                                                                                                                                                                                                                                                                                                                                                                                                                                                                                                               | 8309-201-055                                                                                                                                                                                                                                                                                                                                                                                                                                                                                                                                                                                                                                                                                                                                                                                                                                                                                                                                                                                                                                                                                                                                                                                                                                                                                                                                                                                                                                                                                                                                                                                                                                                                                                                                                                                                                                                                                                                                                                                                                                                                                                                   | BA 317                 |                        |                              |
| 3      | 09614-579.01                          |           | Stockerfassung 6-fach                       | 0 504                                                                                                                                                                                                                                                                                                                                                                                                                                                                                                                                                                                                                                                                                               | 8309-215-021                                                                                                                                                                                                                                                                                                                                                                                                                                                                                                                                                                                                                                                                                                                                                                                                                                                                                                                                                                                                                                                                                                                                                                                                                                                                                                                                                                                                                                                                                                                                                                                                                                                                                                                                                                                                                                                                                                                                                                                                                                                                                                                   | 1 N 4001               |                        |                              |
| 2      | 8312-001-512                          | 2x        | Relais V 23100                              | 0 505                                                                                                                                                                                                                                                                                                                                                                                                                                                                                                                                                                                                                                                                                               | 8309-215-021                                                                                                                                                                                                                                                                                                                                                                                                                                                                                                                                                                                                                                                                                                                                                                                                                                                                                                                                                                                                                                                                                                                                                                                                                                                                                                                                                                                                                                                                                                                                                                                                                                                                                                                                                                                                                                                                                                                                                                                                                                                                                                                   | 1 N 4001               | 100                    | 09626-873.                   |
|        | 59311-161.00                          |           | LS-BUCHSENPLATTE                            | D 506                                                                                                                                                                                                                                                                                                                                                                                                                                                                                                                                                                                                                                                                                               | 8309-201-055                                                                                                                                                                                                                                                                                                                                                                                                                                                                                                                                                                                                                                                                                                                                                                                                                                                                                                                                                                                                                                                                                                                                                                                                                                                                                                                                                                                                                                                                                                                                                                                                                                                                                                                                                                                                                                                                                                                                                                                                                                                                                                                   | BA 317                 | 101                    | 09623-060.                   |
| .1     | 09622-435.97                          | 2x        | Lautsprecherbuchse schw.                    | D 507                                                                                                                                                                                                                                                                                                                                                                                                                                                                                                                                                                                                                                                                                               | 8309-201-055                                                                                                                                                                                                                                                                                                                                                                                                                                                                                                                                                                                                                                                                                                                                                                                                                                                                                                                                                                                                                                                                                                                                                                                                                                                                                                                                                                                                                                                                                                                                                                                                                                                                                                                                                                                                                                                                                                                                                                                                                                                                                                                   | BA 317                 | 103                    | 09626-875.9                  |
| 1.2    | 09622-555.97<br>09238-157.21          | 2x<br>2x  | Lautsprecherbuchse grun<br>HF-Drossel       |                                                                                                                                                                                                                                                                                                                                                                                                                                                                                                                                                                                                                                                                                                     | and a state of the |                        | 105                    | 59500-064.0                  |
| 1      | 8140-525-610                          | 2x<br>2x  | Hr-Urossel<br>Ferrit-Drossel/22MH           | -0-                                                                                                                                                                                                                                                                                                                                                                                                                                                                                                                                                                                                                                                                                                 |                                                                                                                                                                                                                                                                                                                                                                                                                                                                                                                                                                                                                                                                                                                                                                                                                                                                                                                                                                                                                                                                                                                                                                                                                                                                                                                                                                                                                                                                                                                                                                                                                                                                                                                                                                                                                                                                                                                                                                                                                                                                                                                                |                        | 106                    | 09621-031.5                  |
|        |                                       | 68        |                                             | C 14                                                                                                                                                                                                                                                                                                                                                                                                                                                                                                                                                                                                                                                                                                | 8410-001-001                                                                                                                                                                                                                                                                                                                                                                                                                                                                                                                                                                                                                                                                                                                                                                                                                                                                                                                                                                                                                                                                                                                                                                                                                                                                                                                                                                                                                                                                                                                                                                                                                                                                                                                                                                                                                                                                                                                                                                                                                                                                                                                   | NV-RD 15000;#/35V      | 107                    | 09238-650.                   |
| 1      |                                       | 44        | rerritoeria                                 |                                                                                                                                                                                                                                                                                                                                                                                                                                                                                                                                                                                                                                                                                                     |                                                                                                                                                                                                                                                                                                                                                                                                                                                                                                                                                                                                                                                                                                                                                                                                                                                                                                                                                                                                                                                                                                                                                                                                                                                                                                                                                                                                                                                                                                                                                                                                                                                                                                                                                                                                                                                                                                                                                                                                                                                                                                                                |                        |                        |                              |
|        | 09647-022.97<br>09605-501.97          | 4x<br>2x  | Ferritperle<br>Glimmerscheibe               | C 15                                                                                                                                                                                                                                                                                                                                                                                                                                                                                                                                                                                                                                                                                                | 8410-001-001                                                                                                                                                                                                                                                                                                                                                                                                                                                                                                                                                                                                                                                                                                                                                                                                                                                                                                                                                                                                                                                                                                                                                                                                                                                                                                                                                                                                                                                                                                                                                                                                                                                                                                                                                                                                                                                                                                                                                                                                                                                                                                                   | NV-RD 15000µF/35V      | 108<br>110             | 09218-024.0                  |