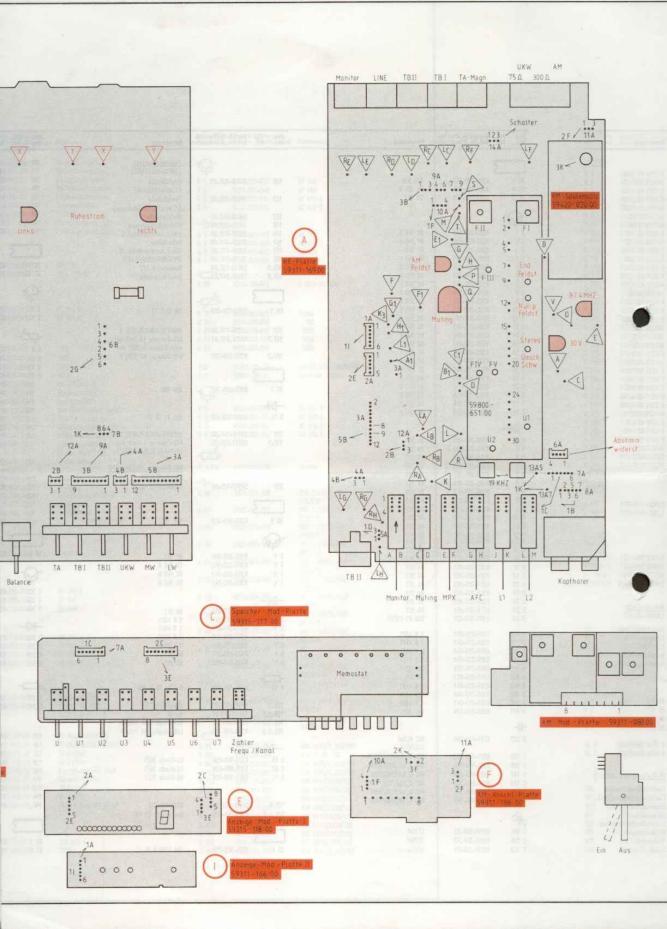

ERSATZTEILLISTE

List of Spare-Parts

| o. No. | Bestell-Nr/Part I<br>Réf/Nr. d'ordina | zioni     | Benennung                                   | No. No.                                                                                                                                                                                                                                                                                                                                                                                                                                                                                                                                                                                                                                                                                             | Réf./Nr. d'ordinazioni                                                                                                                                                                                                                                                                                                                                                                                                                                                                                                                                                                                                                                                                                                                                                                                                                                                                                                                                                                                                                                                                                                                                                                                                                                                                                                                                                                                                                                                                                                                                                                                                                                                                                                                                                                                                                                                                                                                                                                                                                                                                                                         | eensmining             | Pos. Fig.<br>No. No.   | Réf./Nr. d'ordir             |
|--------|---------------------------------------|-----------|---------------------------------------------|-----------------------------------------------------------------------------------------------------------------------------------------------------------------------------------------------------------------------------------------------------------------------------------------------------------------------------------------------------------------------------------------------------------------------------------------------------------------------------------------------------------------------------------------------------------------------------------------------------------------------------------------------------------------------------------------------------|--------------------------------------------------------------------------------------------------------------------------------------------------------------------------------------------------------------------------------------------------------------------------------------------------------------------------------------------------------------------------------------------------------------------------------------------------------------------------------------------------------------------------------------------------------------------------------------------------------------------------------------------------------------------------------------------------------------------------------------------------------------------------------------------------------------------------------------------------------------------------------------------------------------------------------------------------------------------------------------------------------------------------------------------------------------------------------------------------------------------------------------------------------------------------------------------------------------------------------------------------------------------------------------------------------------------------------------------------------------------------------------------------------------------------------------------------------------------------------------------------------------------------------------------------------------------------------------------------------------------------------------------------------------------------------------------------------------------------------------------------------------------------------------------------------------------------------------------------------------------------------------------------------------------------------------------------------------------------------------------------------------------------------------------------------------------------------------------------------------------------------|------------------------|------------------------|------------------------------|
|        |                                       |           | Gehäuse<br>(metallfinish)                   |                                                                                                                                                                                                                                                                                                                                                                                                                                                                                                                                                                                                                                                                                                     |                                                                                                                                                                                                                                                                                                                                                                                                                                                                                                                                                                                                                                                                                                                                                                                                                                                                                                                                                                                                                                                                                                                                                                                                                                                                                                                                                                                                                                                                                                                                                                                                                                                                                                                                                                                                                                                                                                                                                                                                                                                                                                                                |                        |                        | 8700-223-063                 |
|        | 55026-014.01                          |           | Gehäuns-Oberteil                            | IC 1                                                                                                                                                                                                                                                                                                                                                                                                                                                                                                                                                                                                                                                                                                | 8305-204-104                                                                                                                                                                                                                                                                                                                                                                                                                                                                                                                                                                                                                                                                                                                                                                                                                                                                                                                                                                                                                                                                                                                                                                                                                                                                                                                                                                                                                                                                                                                                                                                                                                                                                                                                                                                                                                                                                                                                                                                                                                                                                                                   | L 129 V/SGS            | R 2                    | 8705-227-277                 |
|        | 55026-016.02                          |           | Lüftungsgitter                              | -                                                                                                                                                                                                                                                                                                                                                                                                                                                                                                                                                                                                                                                                                                   |                                                                                                                                                                                                                                                                                                                                                                                                                                                                                                                                                                                                                                                                                                                                                                                                                                                                                                                                                                                                                                                                                                                                                                                                                                                                                                                                                                                                                                                                                                                                                                                                                                                                                                                                                                                                                                                                                                                                                                                                                                                                                                                                |                        | R 3                    | 8700-223-061                 |
|        | 55026-101.01                          |           | Rückwand kpl.                               | -Q-                                                                                                                                                                                                                                                                                                                                                                                                                                                                                                                                                                                                                                                                                                 |                                                                                                                                                                                                                                                                                                                                                                                                                                                                                                                                                                                                                                                                                                                                                                                                                                                                                                                                                                                                                                                                                                                                                                                                                                                                                                                                                                                                                                                                                                                                                                                                                                                                                                                                                                                                                                                                                                                                                                                                                                                                                                                                |                        | R 4<br>R 6             | 8700-223-063<br>8705-226-281 |
|        | 55035-065.01                          |           | Frontblende                                 | Ψ                                                                                                                                                                                                                                                                                                                                                                                                                                                                                                                                                                                                                                                                                                   |                                                                                                                                                                                                                                                                                                                                                                                                                                                                                                                                                                                                                                                                                                                                                                                                                                                                                                                                                                                                                                                                                                                                                                                                                                                                                                                                                                                                                                                                                                                                                                                                                                                                                                                                                                                                                                                                                                                                                                                                                                                                                                                                |                        | R S                    | 8705-211-241                 |
| 1      | 55023-042.00                          | 10x       | Führungseinsatz                             | 11                                                                                                                                                                                                                                                                                                                                                                                                                                                                                                                                                                                                                                                                                                  | 8302-210-018                                                                                                                                                                                                                                                                                                                                                                                                                                                                                                                                                                                                                                                                                                                                                                                                                                                                                                                                                                                                                                                                                                                                                                                                                                                                                                                                                                                                                                                                                                                                                                                                                                                                                                                                                                                                                                                                                                                                                                                                                                                                                                                   | BD 135-16              | R 11                   | 8705-211-231                 |
| 2      | 55023-040.01                          | 7x        | Kipphebelführung                            | T 2                                                                                                                                                                                                                                                                                                                                                                                                                                                                                                                                                                                                                                                                                                 | 8302-412-679                                                                                                                                                                                                                                                                                                                                                                                                                                                                                                                                                                                                                                                                                                                                                                                                                                                                                                                                                                                                                                                                                                                                                                                                                                                                                                                                                                                                                                                                                                                                                                                                                                                                                                                                                                                                                                                                                                                                                                                                                                                                                                                   | GD 679                 | R 139                  | 8700-223-047                 |
| 3      | 55023-041.00                          | 6x        | Tastenführung                               | 13                                                                                                                                                                                                                                                                                                                                                                                                                                                                                                                                                                                                                                                                                                  | 8302-202-543                                                                                                                                                                                                                                                                                                                                                                                                                                                                                                                                                                                                                                                                                                                                                                                                                                                                                                                                                                                                                                                                                                                                                                                                                                                                                                                                                                                                                                                                                                                                                                                                                                                                                                                                                                                                                                                                                                                                                                                                                                                                                                                   | 8C 548 B               | R 141                  | 8705-227-081                 |
|        |                                       |           |                                             | T 4                                                                                                                                                                                                                                                                                                                                                                                                                                                                                                                                                                                                                                                                                                 | 8302-202-543                                                                                                                                                                                                                                                                                                                                                                                                                                                                                                                                                                                                                                                                                                                                                                                                                                                                                                                                                                                                                                                                                                                                                                                                                                                                                                                                                                                                                                                                                                                                                                                                                                                                                                                                                                                                                                                                                                                                                                                                                                                                                                                   | 8C 548 8               | R 143                  | 8700-223-051                 |
|        |                                       |           | Gehäuse                                     | 15<br>16                                                                                                                                                                                                                                                                                                                                                                                                                                                                                                                                                                                                                                                                                            | 8302-202-543<br>8302-200-169                                                                                                                                                                                                                                                                                                                                                                                                                                                                                                                                                                                                                                                                                                                                                                                                                                                                                                                                                                                                                                                                                                                                                                                                                                                                                                                                                                                                                                                                                                                                                                                                                                                                                                                                                                                                                                                                                                                                                                                                                                                                                                   | BC 548 B<br>BC 338-25  | R 144                  | 8700-223-039                 |
|        |                                       |           | (metallfinish-braun)                        | 17                                                                                                                                                                                                                                                                                                                                                                                                                                                                                                                                                                                                                                                                                                  | 8302-200-169                                                                                                                                                                                                                                                                                                                                                                                                                                                                                                                                                                                                                                                                                                                                                                                                                                                                                                                                                                                                                                                                                                                                                                                                                                                                                                                                                                                                                                                                                                                                                                                                                                                                                                                                                                                                                                                                                                                                                                                                                                                                                                                   | 8C 338-25              | R 145                  | 8700-223-047                 |
|        | 55026-014.02                          |           | Gehäuse-Oberteil                            | T 8                                                                                                                                                                                                                                                                                                                                                                                                                                                                                                                                                                                                                                                                                                 | 8302-200-552                                                                                                                                                                                                                                                                                                                                                                                                                                                                                                                                                                                                                                                                                                                                                                                                                                                                                                                                                                                                                                                                                                                                                                                                                                                                                                                                                                                                                                                                                                                                                                                                                                                                                                                                                                                                                                                                                                                                                                                                                                                                                                                   | BC 550 B               | R 148                  | 8700-223-076                 |
|        | 55026-016.04                          |           | Lüftungsgitter                              | 19                                                                                                                                                                                                                                                                                                                                                                                                                                                                                                                                                                                                                                                                                                  | 8302-200-552                                                                                                                                                                                                                                                                                                                                                                                                                                                                                                                                                                                                                                                                                                                                                                                                                                                                                                                                                                                                                                                                                                                                                                                                                                                                                                                                                                                                                                                                                                                                                                                                                                                                                                                                                                                                                                                                                                                                                                                                                                                                                                                   | BC 550 B               | R 149                  | 8700-223-079                 |
|        | 55026-101.01                          |           | Rückwand kpl.                               |                                                                                                                                                                                                                                                                                                                                                                                                                                                                                                                                                                                                                                                                                                     | 8302-200-651                                                                                                                                                                                                                                                                                                                                                                                                                                                                                                                                                                                                                                                                                                                                                                                                                                                                                                                                                                                                                                                                                                                                                                                                                                                                                                                                                                                                                                                                                                                                                                                                                                                                                                                                                                                                                                                                                                                                                                                                                                                                                                                   | BC 651 S               | R 151                  | 8705-227-071                 |
|        | 55035-065.02                          |           | Frontblande                                 | T 101<br>T 102                                                                                                                                                                                                                                                                                                                                                                                                                                                                                                                                                                                                                                                                                      | 8302-200-551<br>8302-202-567                                                                                                                                                                                                                                                                                                                                                                                                                                                                                                                                                                                                                                                                                                                                                                                                                                                                                                                                                                                                                                                                                                                                                                                                                                                                                                                                                                                                                                                                                                                                                                                                                                                                                                                                                                                                                                                                                                                                                                                                                                                                                                   | BC 560 C               | R 153                  | 8700-223-040                 |
| 1      | 55023-042.00                          | 10x       | Führungseinsatz                             | T 102                                                                                                                                                                                                                                                                                                                                                                                                                                                                                                                                                                                                                                                                                               | 8302-202-507                                                                                                                                                                                                                                                                                                                                                                                                                                                                                                                                                                                                                                                                                                                                                                                                                                                                                                                                                                                                                                                                                                                                                                                                                                                                                                                                                                                                                                                                                                                                                                                                                                                                                                                                                                                                                                                                                                                                                                                                                                                                                                                   | BC 651 S               | R 159<br>R 161         | 8700-553                     |
| 2      | 55023-040.01                          | 7x        | Kipphebulführung                            | T 104                                                                                                                                                                                                                                                                                                                                                                                                                                                                                                                                                                                                                                                                                               | 8302-200-554                                                                                                                                                                                                                                                                                                                                                                                                                                                                                                                                                                                                                                                                                                                                                                                                                                                                                                                                                                                                                                                                                                                                                                                                                                                                                                                                                                                                                                                                                                                                                                                                                                                                                                                                                                                                                                                                                                                                                                                                                                                                                                                   | BC 550 C               |                        |                              |
| 3      | 55023-041.00                          | 6x        | Tastenfährung                               | T 105                                                                                                                                                                                                                                                                                                                                                                                                                                                                                                                                                                                                                                                                                               | 8302-200-562                                                                                                                                                                                                                                                                                                                                                                                                                                                                                                                                                                                                                                                                                                                                                                                                                                                                                                                                                                                                                                                                                                                                                                                                                                                                                                                                                                                                                                                                                                                                                                                                                                                                                                                                                                                                                                                                                                                                                                                                                                                                                                                   | BC 560 B               | R 162<br>R 163         | 8730-172-003                 |
|        |                                       |           |                                             | T 106                                                                                                                                                                                                                                                                                                                                                                                                                                                                                                                                                                                                                                                                                               | 8302-200-571                                                                                                                                                                                                                                                                                                                                                                                                                                                                                                                                                                                                                                                                                                                                                                                                                                                                                                                                                                                                                                                                                                                                                                                                                                                                                                                                                                                                                                                                                                                                                                                                                                                                                                                                                                                                                                                                                                                                                                                                                                                                                                                   | 8C 560 A               | R 164                  | 8730-172-00                  |
| Pag. 6 | sind beide Farban                     | sführe    | moen eleich:                                | T 107                                                                                                                                                                                                                                                                                                                                                                                                                                                                                                                                                                                                                                                                                               | 8302-200-562                                                                                                                                                                                                                                                                                                                                                                                                                                                                                                                                                                                                                                                                                                                                                                                                                                                                                                                                                                                                                                                                                                                                                                                                                                                                                                                                                                                                                                                                                                                                                                                                                                                                                                                                                                                                                                                                                                                                                                                                                                                                                                                   | BC 560 B               | R 539                  | 8700-223-047                 |
|        |                                       | and and a |                                             | T 108                                                                                                                                                                                                                                                                                                                                                                                                                                                                                                                                                                                                                                                                                               | 8302-400-105                                                                                                                                                                                                                                                                                                                                                                                                                                                                                                                                                                                                                                                                                                                                                                                                                                                                                                                                                                                                                                                                                                                                                                                                                                                                                                                                                                                                                                                                                                                                                                                                                                                                                                                                                                                                                                                                                                                                                                                                                                                                                                                   | GPSA 05                | R 541                  | 8705-227-081                 |
|        | 09670-932.01                          |           | Testenknopf,lang                            | T 109                                                                                                                                                                                                                                                                                                                                                                                                                                                                                                                                                                                                                                                                                               | 8302-400-105                                                                                                                                                                                                                                                                                                                                                                                                                                                                                                                                                                                                                                                                                                                                                                                                                                                                                                                                                                                                                                                                                                                                                                                                                                                                                                                                                                                                                                                                                                                                                                                                                                                                                                                                                                                                                                                                                                                                                                                                                                                                                                                   | GPSA 05                | R 543                  | 8700-223-05                  |
|        | 09670-933.01                          | 9x        | Testenknopf, kurz                           | T 111                                                                                                                                                                                                                                                                                                                                                                                                                                                                                                                                                                                                                                                                                               | 8302-210-018                                                                                                                                                                                                                                                                                                                                                                                                                                                                                                                                                                                                                                                                                                                                                                                                                                                                                                                                                                                                                                                                                                                                                                                                                                                                                                                                                                                                                                                                                                                                                                                                                                                                                                                                                                                                                                                                                                                                                                                                                                                                                                                   | 90 135-16              | R 544                  | 8700-223-039                 |
|        | 09670-931.01                          | бx        | Knopf                                       | T 112                                                                                                                                                                                                                                                                                                                                                                                                                                                                                                                                                                                                                                                                                               | 8302-202-543                                                                                                                                                                                                                                                                                                                                                                                                                                                                                                                                                                                                                                                                                                                                                                                                                                                                                                                                                                                                                                                                                                                                                                                                                                                                                                                                                                                                                                                                                                                                                                                                                                                                                                                                                                                                                                                                                                                                                                                                                                                                                                                   | BC 548 B               | R 545                  | 8700-223-047                 |
|        | 09670-940.01                          |           | Drehknopf a. Achse                          | I 113                                                                                                                                                                                                                                                                                                                                                                                                                                                                                                                                                                                                                                                                                               | 8302-200-176                                                                                                                                                                                                                                                                                                                                                                                                                                                                                                                                                                                                                                                                                                                                                                                                                                                                                                                                                                                                                                                                                                                                                                                                                                                                                                                                                                                                                                                                                                                                                                                                                                                                                                                                                                                                                                                                                                                                                                                                                                                                                                                   | BC 328-40              | R 548                  | 8700-223-076                 |
|        | 09670-929.01                          |           | Drahknopf, graß                             | T 114                                                                                                                                                                                                                                                                                                                                                                                                                                                                                                                                                                                                                                                                                               | 8302-700-440                                                                                                                                                                                                                                                                                                                                                                                                                                                                                                                                                                                                                                                                                                                                                                                                                                                                                                                                                                                                                                                                                                                                                                                                                                                                                                                                                                                                                                                                                                                                                                                                                                                                                                                                                                                                                                                                                                                                                                                                                                                                                                                   | GP 140                 | R 549                  | 8700-223-075                 |
|        | 09670-930.01                          | 4x        | Drehknopf, klein                            | T 115                                                                                                                                                                                                                                                                                                                                                                                                                                                                                                                                                                                                                                                                                               | 8302-700-445                                                                                                                                                                                                                                                                                                                                                                                                                                                                                                                                                                                                                                                                                                                                                                                                                                                                                                                                                                                                                                                                                                                                                                                                                                                                                                                                                                                                                                                                                                                                                                                                                                                                                                                                                                                                                                                                                                                                                                                                                                                                                                                   | GP 145                 | R 551                  | 8705-227-07                  |
|        | 09616-943.01                          | 7x        | Kipphebelknopf                              | T 501                                                                                                                                                                                                                                                                                                                                                                                                                                                                                                                                                                                                                                                                                               | 8302-200-651                                                                                                                                                                                                                                                                                                                                                                                                                                                                                                                                                                                                                                                                                                                                                                                                                                                                                                                                                                                                                                                                                                                                                                                                                                                                                                                                                                                                                                                                                                                                                                                                                                                                                                                                                                                                                                                                                                                                                                                                                                                                                                                   | BC 651 S               | R 553                  | 8700-223-040                 |
|        | 55023-034.01<br>55023-035.00          | 4x<br>4x  | Fu8<br>Fu8ainsatz                           | T 502                                                                                                                                                                                                                                                                                                                                                                                                                                                                                                                                                                                                                                                                                               | 8302-202-567                                                                                                                                                                                                                                                                                                                                                                                                                                                                                                                                                                                                                                                                                                                                                                                                                                                                                                                                                                                                                                                                                                                                                                                                                                                                                                                                                                                                                                                                                                                                                                                                                                                                                                                                                                                                                                                                                                                                                                                                                                                                                                                   | BC 560 C               | R 559                  | 8700-223-053                 |
|        | 59023-035-00                          | 48        | Abstimnschlüssel                            | T 503                                                                                                                                                                                                                                                                                                                                                                                                                                                                                                                                                                                                                                                                                               | 8302-200-651                                                                                                                                                                                                                                                                                                                                                                                                                                                                                                                                                                                                                                                                                                                                                                                                                                                                                                                                                                                                                                                                                                                                                                                                                                                                                                                                                                                                                                                                                                                                                                                                                                                                                                                                                                                                                                                                                                                                                                                                                                                                                                                   | BC 651 S               | R 561                  | 8700-223-055                 |
|        | 01560-580.00                          |           | UXX-Möbelantenne                            | T 504                                                                                                                                                                                                                                                                                                                                                                                                                                                                                                                                                                                                                                                                                               | 8302-200-554                                                                                                                                                                                                                                                                                                                                                                                                                                                                                                                                                                                                                                                                                                                                                                                                                                                                                                                                                                                                                                                                                                                                                                                                                                                                                                                                                                                                                                                                                                                                                                                                                                                                                                                                                                                                                                                                                                                                                                                                                                                                                                                   | BC 550 C               | R 562                  | 8730-172-003                 |
|        | 0100-200.00                           |           | Aus-Understandig                            | T 505                                                                                                                                                                                                                                                                                                                                                                                                                                                                                                                                                                                                                                                                                               | 8302-200-562                                                                                                                                                                                                                                                                                                                                                                                                                                                                                                                                                                                                                                                                                                                                                                                                                                                                                                                                                                                                                                                                                                                                                                                                                                                                                                                                                                                                                                                                                                                                                                                                                                                                                                                                                                                                                                                                                                                                                                                                                                                                                                                   | BC 560 B               | R 563                  | 8730-172-003                 |
|        |                                       |           | and the second second                       | T 506                                                                                                                                                                                                                                                                                                                                                                                                                                                                                                                                                                                                                                                                                               | 8302-200-571                                                                                                                                                                                                                                                                                                                                                                                                                                                                                                                                                                                                                                                                                                                                                                                                                                                                                                                                                                                                                                                                                                                                                                                                                                                                                                                                                                                                                                                                                                                                                                                                                                                                                                                                                                                                                                                                                                                                                                                                                                                                                                                   | BC 560 A               | R 564                  | 8705-379-00                  |
|        |                                       |           | Chassis<br>(50030-501.01/02)                | T 507<br>T 508                                                                                                                                                                                                                                                                                                                                                                                                                                                                                                                                                                                                                                                                                      | 8302-200-562<br>8302-400-105                                                                                                                                                                                                                                                                                                                                                                                                                                                                                                                                                                                                                                                                                                                                                                                                                                                                                                                                                                                                                                                                                                                                                                                                                                                                                                                                                                                                                                                                                                                                                                                                                                                                                                                                                                                                                                                                                                                                                                                                                                                                                                   | BC 560 B<br>GPSA 05    |                        |                              |
|        |                                       |           |                                             | I 508<br>I 509                                                                                                                                                                                                                                                                                                                                                                                                                                                                                                                                                                                                                                                                                      | 8302-400-105                                                                                                                                                                                                                                                                                                                                                                                                                                                                                                                                                                                                                                                                                                                                                                                                                                                                                                                                                                                                                                                                                                                                                                                                                                                                                                                                                                                                                                                                                                                                                                                                                                                                                                                                                                                                                                                                                                                                                                                                                                                                                                                   | GPSA 05                |                        |                              |
|        | 50030-085.01                          |           | Flutlichtskala                              | I 509                                                                                                                                                                                                                                                                                                                                                                                                                                                                                                                                                                                                                                                                                               | 8302-210-018                                                                                                                                                                                                                                                                                                                                                                                                                                                                                                                                                                                                                                                                                                                                                                                                                                                                                                                                                                                                                                                                                                                                                                                                                                                                                                                                                                                                                                                                                                                                                                                                                                                                                                                                                                                                                                                                                                                                                                                                                                                                                                                   | BD 135-16              |                        |                              |
|        | 09622-079.00                          | 2x        | Steckfassung kpl.                           | I 512                                                                                                                                                                                                                                                                                                                                                                                                                                                                                                                                                                                                                                                                                               | 8302-202-543                                                                                                                                                                                                                                                                                                                                                                                                                                                                                                                                                                                                                                                                                                                                                                                                                                                                                                                                                                                                                                                                                                                                                                                                                                                                                                                                                                                                                                                                                                                                                                                                                                                                                                                                                                                                                                                                                                                                                                                                                                                                                                                   | BC 548 B               | R 147                  | 8790-009-03                  |
|        | 8316-454-002                          | 2x        | Anzeigelaspe 12-15V/1W                      | I 513                                                                                                                                                                                                                                                                                                                                                                                                                                                                                                                                                                                                                                                                                               | 8302-200-176                                                                                                                                                                                                                                                                                                                                                                                                                                                                                                                                                                                                                                                                                                                                                                                                                                                                                                                                                                                                                                                                                                                                                                                                                                                                                                                                                                                                                                                                                                                                                                                                                                                                                                                                                                                                                                                                                                                                                                                                                                                                                                                   | BC 328-40              | R 547                  | 8790-009+03                  |
|        | 50028-021,00                          |           | Schubstange                                 | T 514                                                                                                                                                                                                                                                                                                                                                                                                                                                                                                                                                                                                                                                                                               | 8302-700-440                                                                                                                                                                                                                                                                                                                                                                                                                                                                                                                                                                                                                                                                                                                                                                                                                                                                                                                                                                                                                                                                                                                                                                                                                                                                                                                                                                                                                                                                                                                                                                                                                                                                                                                                                                                                                                                                                                                                                                                                                                                                                                                   | GP 140                 |                        |                              |
|        | 50028-022.00<br>50028-037.00          |           | Unlenkhebel<br>Kipphebelbuchse              | T 515                                                                                                                                                                                                                                                                                                                                                                                                                                                                                                                                                                                                                                                                                               | 8302-700-445                                                                                                                                                                                                                                                                                                                                                                                                                                                                                                                                                                                                                                                                                                                                                                                                                                                                                                                                                                                                                                                                                                                                                                                                                                                                                                                                                                                                                                                                                                                                                                                                                                                                                                                                                                                                                                                                                                                                                                                                                                                                                                                   | GP 145                 | _                      |                              |
|        | 8138-005-015                          |           | Skalenseil/ca. 11 cm lang                   |                                                                                                                                                                                                                                                                                                                                                                                                                                                                                                                                                                                                                                                                                                     |                                                                                                                                                                                                                                                                                                                                                                                                                                                                                                                                                                                                                                                                                                                                                                                                                                                                                                                                                                                                                                                                                                                                                                                                                                                                                                                                                                                                                                                                                                                                                                                                                                                                                                                                                                                                                                                                                                                                                                                                                                                                                                                                |                        | -12-                   |                              |
|        | 09612-844.00                          |           | Antriebsrad                                 | -10-                                                                                                                                                                                                                                                                                                                                                                                                                                                                                                                                                                                                                                                                                                |                                                                                                                                                                                                                                                                                                                                                                                                                                                                                                                                                                                                                                                                                                                                                                                                                                                                                                                                                                                                                                                                                                                                                                                                                                                                                                                                                                                                                                                                                                                                                                                                                                                                                                                                                                                                                                                                                                                                                                                                                                                                                                                                |                        | R 111/511              | 59703-167.9                  |
|        | 09619-852.00                          |           | Drehfeder                                   | and the second se |                                                                                                                                                                                                                                                                                                                                                                                                                                                                                                                                                                                                                                                                                                                                                                                                                                                                                                                                                                                                                                                                                                                                                                                                                                                                                                                                                                                                                                                                                                                                                                                                                                                                                                                                                                                                                                                                                                                                                                                                                                                                                                                                |                        | R 111/511<br>R 113/513 | 59703-167.9                  |
|        | 09619-833.00                          |           | Ringfeder                                   | D 1                                                                                                                                                                                                                                                                                                                                                                                                                                                                                                                                                                                                                                                                                                 | 8309-703-020                                                                                                                                                                                                                                                                                                                                                                                                                                                                                                                                                                                                                                                                                                                                                                                                                                                                                                                                                                                                                                                                                                                                                                                                                                                                                                                                                                                                                                                                                                                                                                                                                                                                                                                                                                                                                                                                                                                                                                                                                                                                                                                   | ZPY 16                 | R 113/513<br>R 114/514 | 59703-109.9                  |
|        | 50026-017.00                          |           | Massefeder                                  | D 2                                                                                                                                                                                                                                                                                                                                                                                                                                                                                                                                                                                                                                                                                                 | 8309-215-062                                                                                                                                                                                                                                                                                                                                                                                                                                                                                                                                                                                                                                                                                                                                                                                                                                                                                                                                                                                                                                                                                                                                                                                                                                                                                                                                                                                                                                                                                                                                                                                                                                                                                                                                                                                                                                                                                                                                                                                                                                                                                                                   | 1 N 5341 B             | R 127/527              | 5970                         |
|        | 50028-024.00                          |           | Laufbüchse                                  | D 3<br>D 4                                                                                                                                                                                                                                                                                                                                                                                                                                                                                                                                                                                                                                                                                          | 8309-201-042<br>8309-713-101                                                                                                                                                                                                                                                                                                                                                                                                                                                                                                                                                                                                                                                                                                                                                                                                                                                                                                                                                                                                                                                                                                                                                                                                                                                                                                                                                                                                                                                                                                                                                                                                                                                                                                                                                                                                                                                                                                                                                                                                                                                                                                   | BA 318<br>MZD 56       |                        |                              |
|        | 50028-030.00                          |           | Schwungrad                                  | DS                                                                                                                                                                                                                                                                                                                                                                                                                                                                                                                                                                                                                                                                                                  | 8309-215-021                                                                                                                                                                                                                                                                                                                                                                                                                                                                                                                                                                                                                                                                                                                                                                                                                                                                                                                                                                                                                                                                                                                                                                                                                                                                                                                                                                                                                                                                                                                                                                                                                                                                                                                                                                                                                                                                                                                                                                                                                                                                                                                   | 1 N 4001               |                        |                              |
|        | 8138-007-021                          |           | Antriebsschnur TE 50 P Schw.                | 05                                                                                                                                                                                                                                                                                                                                                                                                                                                                                                                                                                                                                                                                                                  | 8309-215-021                                                                                                                                                                                                                                                                                                                                                                                                                                                                                                                                                                                                                                                                                                                                                                                                                                                                                                                                                                                                                                                                                                                                                                                                                                                                                                                                                                                                                                                                                                                                                                                                                                                                                                                                                                                                                                                                                                                                                                                                                                                                                                                   | 1 N 4001               |                        |                              |
|        | 09622-738.03                          |           | Schiebeschalter                             | 07                                                                                                                                                                                                                                                                                                                                                                                                                                                                                                                                                                                                                                                                                                  | 8309-201-055                                                                                                                                                                                                                                                                                                                                                                                                                                                                                                                                                                                                                                                                                                                                                                                                                                                                                                                                                                                                                                                                                                                                                                                                                                                                                                                                                                                                                                                                                                                                                                                                                                                                                                                                                                                                                                                                                                                                                                                                                                                                                                                   | BA 317                 |                        |                              |
|        | 09612-335.01                          | 42        | Seilrolle                                   | DS                                                                                                                                                                                                                                                                                                                                                                                                                                                                                                                                                                                                                                                                                                  | 8309-215-041                                                                                                                                                                                                                                                                                                                                                                                                                                                                                                                                                                                                                                                                                                                                                                                                                                                                                                                                                                                                                                                                                                                                                                                                                                                                                                                                                                                                                                                                                                                                                                                                                                                                                                                                                                                                                                                                                                                                                                                                                                                                                                                   | 1 N 4151               | 90                     | 09622-961.0                  |
|        | 33010-213.00                          | 4x        | Scheibe                                     | 09                                                                                                                                                                                                                                                                                                                                                                                                                                                                                                                                                                                                                                                                                                  | 8309-215-041                                                                                                                                                                                                                                                                                                                                                                                                                                                                                                                                                                                                                                                                                                                                                                                                                                                                                                                                                                                                                                                                                                                                                                                                                                                                                                                                                                                                                                                                                                                                                                                                                                                                                                                                                                                                                                                                                                                                                                                                                                                                                                                   | 1 N 4151               | 91                     | 09619-125.9                  |
|        | 09666-613.00                          |           | Netzkabel-Zugentlastung<br>Netzleitung kpl. | D 10                                                                                                                                                                                                                                                                                                                                                                                                                                                                                                                                                                                                                                                                                                | 8309-201-042                                                                                                                                                                                                                                                                                                                                                                                                                                                                                                                                                                                                                                                                                                                                                                                                                                                                                                                                                                                                                                                                                                                                                                                                                                                                                                                                                                                                                                                                                                                                                                                                                                                                                                                                                                                                                                                                                                                                                                                                                                                                                                                   | BA 318                 | 93                     | 09067-002.0                  |
|        | 59701-028.02                          |           | Abstimmregler                               | D 11                                                                                                                                                                                                                                                                                                                                                                                                                                                                                                                                                                                                                                                                                                | 8309-707-110                                                                                                                                                                                                                                                                                                                                                                                                                                                                                                                                                                                                                                                                                                                                                                                                                                                                                                                                                                                                                                                                                                                                                                                                                                                                                                                                                                                                                                                                                                                                                                                                                                                                                                                                                                                                                                                                                                                                                                                                                                                                                                                   | ZPD 6,8                | 95                     | 59311-168.0                  |
|        | ALLO - DEDIGE                         |           |                                             | 0 12                                                                                                                                                                                                                                                                                                                                                                                                                                                                                                                                                                                                                                                                                                | 8309-707-110                                                                                                                                                                                                                                                                                                                                                                                                                                                                                                                                                                                                                                                                                                                                                                                                                                                                                                                                                                                                                                                                                                                                                                                                                                                                                                                                                                                                                                                                                                                                                                                                                                                                                                                                                                                                                                                                                                                                                                                                                                                                                                                   | ZP0 6,8                | 95.1                   | 09621-113.0                  |
|        |                                       |           | NF-PLATTE                                   |                                                                                                                                                                                                                                                                                                                                                                                                                                                                                                                                                                                                                                                                                                     |                                                                                                                                                                                                                                                                                                                                                                                                                                                                                                                                                                                                                                                                                                                                                                                                                                                                                                                                                                                                                                                                                                                                                                                                                                                                                                                                                                                                                                                                                                                                                                                                                                                                                                                                                                                                                                                                                                                                                                                                                                                                                                                                |                        |                        |                              |
|        |                                       |           | (59311-167.00)                              | -1-                                                                                                                                                                                                                                                                                                                                                                                                                                                                                                                                                                                                                                                                                                 |                                                                                                                                                                                                                                                                                                                                                                                                                                                                                                                                                                                                                                                                                                                                                                                                                                                                                                                                                                                                                                                                                                                                                                                                                                                                                                                                                                                                                                                                                                                                                                                                                                                                                                                                                                                                                                                                                                                                                                                                                                                                                                                                |                        | -14-                   |                              |
|        | 09623-135.00                          |           | Thermoschalter                              | D 101                                                                                                                                                                                                                                                                                                                                                                                                                                                                                                                                                                                                                                                                                               | 8309-650-003                                                                                                                                                                                                                                                                                                                                                                                                                                                                                                                                                                                                                                                                                                                                                                                                                                                                                                                                                                                                                                                                                                                                                                                                                                                                                                                                                                                                                                                                                                                                                                                                                                                                                                                                                                                                                                                                                                                                                                                                                                                                                                                   | BZX 83 C7/V5           | 0.4                    | 8300 949 98                  |
|        | 09614-322.00                          |           | Steckerfassung                              | D 102                                                                                                                                                                                                                                                                                                                                                                                                                                                                                                                                                                                                                                                                                               | 8309-201-104                                                                                                                                                                                                                                                                                                                                                                                                                                                                                                                                                                                                                                                                                                                                                                                                                                                                                                                                                                                                                                                                                                                                                                                                                                                                                                                                                                                                                                                                                                                                                                                                                                                                                                                                                                                                                                                                                                                                                                                                                                                                                                                   | BA 316                 | 01                     | 8309-712-75                  |
|        | 09621-204.00                          | 2x        | Steckerbuchse                               | D 103                                                                                                                                                                                                                                                                                                                                                                                                                                                                                                                                                                                                                                                                                               | 8309-201-055                                                                                                                                                                                                                                                                                                                                                                                                                                                                                                                                                                                                                                                                                                                                                                                                                                                                                                                                                                                                                                                                                                                                                                                                                                                                                                                                                                                                                                                                                                                                                                                                                                                                                                                                                                                                                                                                                                                                                                                                                                                                                                                   | BA 317                 | D 2                    | 8309-712-75                  |
|        | 59400-237.01                          |           | Schalterleiste 6-fach                       | D 104                                                                                                                                                                                                                                                                                                                                                                                                                                                                                                                                                                                                                                                                                               | 8309-215-021                                                                                                                                                                                                                                                                                                                                                                                                                                                                                                                                                                                                                                                                                                                                                                                                                                                                                                                                                                                                                                                                                                                                                                                                                                                                                                                                                                                                                                                                                                                                                                                                                                                                                                                                                                                                                                                                                                                                                                                                                                                                                                                   | 1 N 4001               | 03                     | 8309-712-75                  |
|        | 59405-744.00                          |           | Kontaktschieber 4-fach                      | D 105                                                                                                                                                                                                                                                                                                                                                                                                                                                                                                                                                                                                                                                                                               | 8309-215-021                                                                                                                                                                                                                                                                                                                                                                                                                                                                                                                                                                                                                                                                                                                                                                                                                                                                                                                                                                                                                                                                                                                                                                                                                                                                                                                                                                                                                                                                                                                                                                                                                                                                                                                                                                                                                                                                                                                                                                                                                                                                                                                   | 1 N 4001               |                        | 0,03*116*13                  |
|        | 50026-024.00                          |           | Schal terbuchse                             | D 105<br>D 107                                                                                                                                                                                                                                                                                                                                                                                                                                                                                                                                                                                                                                                                                      | 8309-201-055<br>8309-201-055                                                                                                                                                                                                                                                                                                                                                                                                                                                                                                                                                                                                                                                                                                                                                                                                                                                                                                                                                                                                                                                                                                                                                                                                                                                                                                                                                                                                                                                                                                                                                                                                                                                                                                                                                                                                                                                                                                                                                                                                                                                                                                   | BA 317<br>BA 317       | 6L 1                   | 8308-538-01                  |
|        | 50026-023-00                          |           | Schalterhebel                               | D 107<br>D 501                                                                                                                                                                                                                                                                                                                                                                                                                                                                                                                                                                                                                                                                                      | 8309-201-055                                                                                                                                                                                                                                                                                                                                                                                                                                                                                                                                                                                                                                                                                                                                                                                                                                                                                                                                                                                                                                                                                                                                                                                                                                                                                                                                                                                                                                                                                                                                                                                                                                                                                                                                                                                                                                                                                                                                                                                                                                                                                                                   | BA 317<br>BZX 83 C7/V5 | GL 2                   | 8308-528-00                  |
|        | 09619-830.00                          |           | Druckfeder                                  | D 502                                                                                                                                                                                                                                                                                                                                                                                                                                                                                                                                                                                                                                                                                               | 8309-201-104                                                                                                                                                                                                                                                                                                                                                                                                                                                                                                                                                                                                                                                                                                                                                                                                                                                                                                                                                                                                                                                                                                                                                                                                                                                                                                                                                                                                                                                                                                                                                                                                                                                                                                                                                                                                                                                                                                                                                                                                                                                                                                                   | BA 316                 |                        |                              |
| -      | 09621-113.02                          | 2x        |                                             | 0 502                                                                                                                                                                                                                                                                                                                                                                                                                                                                                                                                                                                                                                                                                               | 8309-201-055                                                                                                                                                                                                                                                                                                                                                                                                                                                                                                                                                                                                                                                                                                                                                                                                                                                                                                                                                                                                                                                                                                                                                                                                                                                                                                                                                                                                                                                                                                                                                                                                                                                                                                                                                                                                                                                                                                                                                                                                                                                                                                                   | BA 317                 |                        |                              |
| 3      | 09614-579.01                          |           | Stockerfassung 6-fach                       | 0 504                                                                                                                                                                                                                                                                                                                                                                                                                                                                                                                                                                                                                                                                                               | 8309-215-021                                                                                                                                                                                                                                                                                                                                                                                                                                                                                                                                                                                                                                                                                                                                                                                                                                                                                                                                                                                                                                                                                                                                                                                                                                                                                                                                                                                                                                                                                                                                                                                                                                                                                                                                                                                                                                                                                                                                                                                                                                                                                                                   | 1 N 4001               |                        |                              |
| 2      | 8312-001-512                          | 2x        | Relais V 23100                              | 0 505                                                                                                                                                                                                                                                                                                                                                                                                                                                                                                                                                                                                                                                                                               | 8309-215-021                                                                                                                                                                                                                                                                                                                                                                                                                                                                                                                                                                                                                                                                                                                                                                                                                                                                                                                                                                                                                                                                                                                                                                                                                                                                                                                                                                                                                                                                                                                                                                                                                                                                                                                                                                                                                                                                                                                                                                                                                                                                                                                   | 1 N 4001               | 100                    | 09626-873.                   |
|        | 59311-161.00                          |           | LS-BUCHSENPLATTE                            | D 506                                                                                                                                                                                                                                                                                                                                                                                                                                                                                                                                                                                                                                                                                               | 8309-201-055                                                                                                                                                                                                                                                                                                                                                                                                                                                                                                                                                                                                                                                                                                                                                                                                                                                                                                                                                                                                                                                                                                                                                                                                                                                                                                                                                                                                                                                                                                                                                                                                                                                                                                                                                                                                                                                                                                                                                                                                                                                                                                                   | BA 317                 | 101                    | 09623-060.                   |
| .1     | 09622-435.97                          | 2x        | Lautsprecherbuchse schw.                    | D 507                                                                                                                                                                                                                                                                                                                                                                                                                                                                                                                                                                                                                                                                                               | 8309-201-055                                                                                                                                                                                                                                                                                                                                                                                                                                                                                                                                                                                                                                                                                                                                                                                                                                                                                                                                                                                                                                                                                                                                                                                                                                                                                                                                                                                                                                                                                                                                                                                                                                                                                                                                                                                                                                                                                                                                                                                                                                                                                                                   | BA 317                 | 103                    | 09626-875.9                  |
| 1.2    | 09622-555.97<br>09238-157.21          | 2x<br>2x  | Lautsprecherbuchse grun<br>HF-Drossel       |                                                                                                                                                                                                                                                                                                                                                                                                                                                                                                                                                                                                                                                                                                     | and a state of the |                        | 105                    | 59500-064.0                  |
| 1      | 8140-525-610                          | 2x<br>2x  | Hr-Urossel<br>Ferrit-Drossel/22MH           | -0-                                                                                                                                                                                                                                                                                                                                                                                                                                                                                                                                                                                                                                                                                                 |                                                                                                                                                                                                                                                                                                                                                                                                                                                                                                                                                                                                                                                                                                                                                                                                                                                                                                                                                                                                                                                                                                                                                                                                                                                                                                                                                                                                                                                                                                                                                                                                                                                                                                                                                                                                                                                                                                                                                                                                                                                                                                                                |                        | 106                    | 09621-031.5                  |
|        |                                       | 68        |                                             | C 14                                                                                                                                                                                                                                                                                                                                                                                                                                                                                                                                                                                                                                                                                                | 8410-001-001                                                                                                                                                                                                                                                                                                                                                                                                                                                                                                                                                                                                                                                                                                                                                                                                                                                                                                                                                                                                                                                                                                                                                                                                                                                                                                                                                                                                                                                                                                                                                                                                                                                                                                                                                                                                                                                                                                                                                                                                                                                                                                                   | NV-RD 15000;#/35V      | 107                    | 09238-650.                   |
| 1      |                                       | 44        | rerritoeria                                 |                                                                                                                                                                                                                                                                                                                                                                                                                                                                                                                                                                                                                                                                                                     |                                                                                                                                                                                                                                                                                                                                                                                                                                                                                                                                                                                                                                                                                                                                                                                                                                                                                                                                                                                                                                                                                                                                                                                                                                                                                                                                                                                                                                                                                                                                                                                                                                                                                                                                                                                                                                                                                                                                                                                                                                                                                                                                |                        |                        |                              |
|        | 09647-022.97<br>09605-501.97          | 4x<br>2x  | Ferritperle<br>Glimmerscheibe               | C 15                                                                                                                                                                                                                                                                                                                                                                                                                                                                                                                                                                                                                                                                                                | 8410-001-001                                                                                                                                                                                                                                                                                                                                                                                                                                                                                                                                                                                                                                                                                                                                                                                                                                                                                                                                                                                                                                                                                                                                                                                                                                                                                                                                                                                                                                                                                                                                                                                                                                                                                                                                                                                                                                                                                                                                                                                                                                                                                                                   | NV-RD 15000µF/35V      | 108<br>110             | 09218-024.0                  |