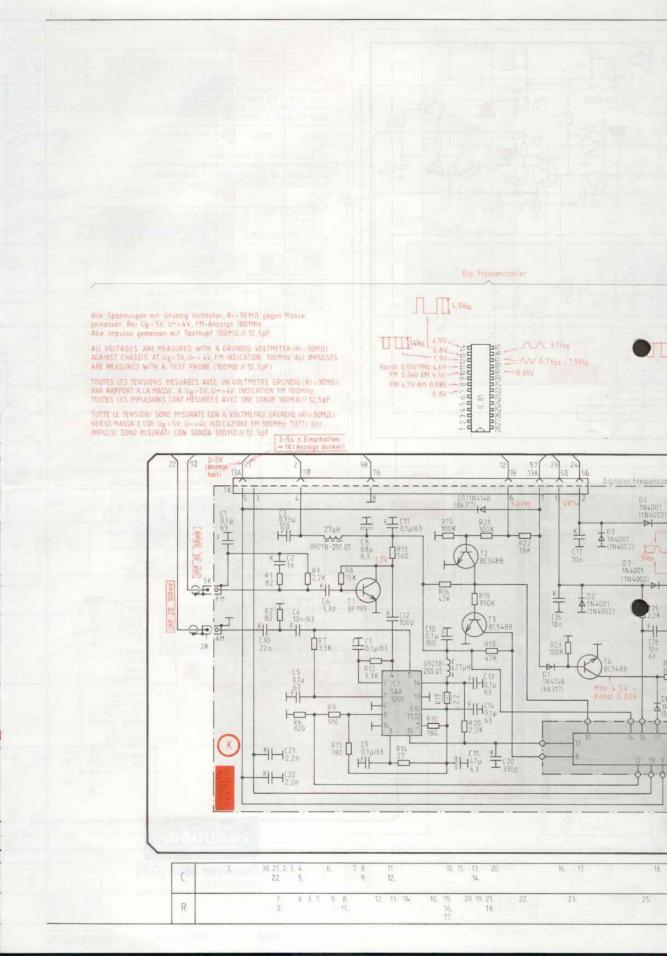

ERSATZTEILLISTE

List of Spare-Parts

| o. No. | Bestell-Nr/Part I<br>Réf/Nr. d'ordina | zioni     | Benennung                                   | No. No.                                                                                                                                                                                                                                                                                                                                                                                                                                                                                                                                                                                                                                                                                             | Réf./Nr. d'ordinazioni                                                                                                                                                                                                                                                                                                                                                                                                                                                                                                                                                                                                                                                                                                                                                                                                                                                                                                                                                                                                                                                                                                                                                                                                                                                                                                                                                                                                                                                                                                                                                                                                                                                                                                                                                                                                                                                                                                                                                                                                                                                                                                         | eensmining             | Pos. Fig.<br>No. No.   | Réf./Nr. d'ordir             |
|--------|---------------------------------------|-----------|---------------------------------------------|-----------------------------------------------------------------------------------------------------------------------------------------------------------------------------------------------------------------------------------------------------------------------------------------------------------------------------------------------------------------------------------------------------------------------------------------------------------------------------------------------------------------------------------------------------------------------------------------------------------------------------------------------------------------------------------------------------|--------------------------------------------------------------------------------------------------------------------------------------------------------------------------------------------------------------------------------------------------------------------------------------------------------------------------------------------------------------------------------------------------------------------------------------------------------------------------------------------------------------------------------------------------------------------------------------------------------------------------------------------------------------------------------------------------------------------------------------------------------------------------------------------------------------------------------------------------------------------------------------------------------------------------------------------------------------------------------------------------------------------------------------------------------------------------------------------------------------------------------------------------------------------------------------------------------------------------------------------------------------------------------------------------------------------------------------------------------------------------------------------------------------------------------------------------------------------------------------------------------------------------------------------------------------------------------------------------------------------------------------------------------------------------------------------------------------------------------------------------------------------------------------------------------------------------------------------------------------------------------------------------------------------------------------------------------------------------------------------------------------------------------------------------------------------------------------------------------------------------------|------------------------|------------------------|------------------------------|
|        |                                       |           | Gehäuse<br>(metallfinish)                   |                                                                                                                                                                                                                                                                                                                                                                                                                                                                                                                                                                                                                                                                                                     |                                                                                                                                                                                                                                                                                                                                                                                                                                                                                                                                                                                                                                                                                                                                                                                                                                                                                                                                                                                                                                                                                                                                                                                                                                                                                                                                                                                                                                                                                                                                                                                                                                                                                                                                                                                                                                                                                                                                                                                                                                                                                                                                |                        |                        | 8700-223-063                 |
|        | 55026-014.01                          |           | Gehäuns-Oberteil                            | IC 1                                                                                                                                                                                                                                                                                                                                                                                                                                                                                                                                                                                                                                                                                                | 8305-204-104                                                                                                                                                                                                                                                                                                                                                                                                                                                                                                                                                                                                                                                                                                                                                                                                                                                                                                                                                                                                                                                                                                                                                                                                                                                                                                                                                                                                                                                                                                                                                                                                                                                                                                                                                                                                                                                                                                                                                                                                                                                                                                                   | L 129 V/SGS            | R 2                    | 8705-227-277                 |
|        | 55026-016.02                          |           | Lüftungsgitter                              | -                                                                                                                                                                                                                                                                                                                                                                                                                                                                                                                                                                                                                                                                                                   |                                                                                                                                                                                                                                                                                                                                                                                                                                                                                                                                                                                                                                                                                                                                                                                                                                                                                                                                                                                                                                                                                                                                                                                                                                                                                                                                                                                                                                                                                                                                                                                                                                                                                                                                                                                                                                                                                                                                                                                                                                                                                                                                |                        | R 3                    | 8700-223-061                 |
|        | 55026-101.01                          |           | Rückwand kpl.                               | -Q-                                                                                                                                                                                                                                                                                                                                                                                                                                                                                                                                                                                                                                                                                                 |                                                                                                                                                                                                                                                                                                                                                                                                                                                                                                                                                                                                                                                                                                                                                                                                                                                                                                                                                                                                                                                                                                                                                                                                                                                                                                                                                                                                                                                                                                                                                                                                                                                                                                                                                                                                                                                                                                                                                                                                                                                                                                                                |                        | R 4<br>R 6             | 8700-223-063<br>8705-226-281 |
|        | 55035-065.01                          |           | Frontblende                                 | Ψ                                                                                                                                                                                                                                                                                                                                                                                                                                                                                                                                                                                                                                                                                                   |                                                                                                                                                                                                                                                                                                                                                                                                                                                                                                                                                                                                                                                                                                                                                                                                                                                                                                                                                                                                                                                                                                                                                                                                                                                                                                                                                                                                                                                                                                                                                                                                                                                                                                                                                                                                                                                                                                                                                                                                                                                                                                                                |                        | R S                    | 8705-211-241                 |
| 1      | 55023-042.00                          | 10x       | Führungseinsatz                             | 11                                                                                                                                                                                                                                                                                                                                                                                                                                                                                                                                                                                                                                                                                                  | 8302-210-018                                                                                                                                                                                                                                                                                                                                                                                                                                                                                                                                                                                                                                                                                                                                                                                                                                                                                                                                                                                                                                                                                                                                                                                                                                                                                                                                                                                                                                                                                                                                                                                                                                                                                                                                                                                                                                                                                                                                                                                                                                                                                                                   | BD 135-16              | R 11                   | 8705-211-231                 |
| 2      | 55023-040.01                          | 7x        | Kipphebelführung                            | T 2                                                                                                                                                                                                                                                                                                                                                                                                                                                                                                                                                                                                                                                                                                 | 8302-412-679                                                                                                                                                                                                                                                                                                                                                                                                                                                                                                                                                                                                                                                                                                                                                                                                                                                                                                                                                                                                                                                                                                                                                                                                                                                                                                                                                                                                                                                                                                                                                                                                                                                                                                                                                                                                                                                                                                                                                                                                                                                                                                                   | GD 679                 | R 139                  | 8700-223-047                 |
| 3      | 55023-041.00                          | 6x        | Tastenführung                               | 13                                                                                                                                                                                                                                                                                                                                                                                                                                                                                                                                                                                                                                                                                                  | 8302-202-543                                                                                                                                                                                                                                                                                                                                                                                                                                                                                                                                                                                                                                                                                                                                                                                                                                                                                                                                                                                                                                                                                                                                                                                                                                                                                                                                                                                                                                                                                                                                                                                                                                                                                                                                                                                                                                                                                                                                                                                                                                                                                                                   | 8C 548 B               | R 141                  | 8705-227-081                 |
|        |                                       |           |                                             | T 4                                                                                                                                                                                                                                                                                                                                                                                                                                                                                                                                                                                                                                                                                                 | 8302-202-543                                                                                                                                                                                                                                                                                                                                                                                                                                                                                                                                                                                                                                                                                                                                                                                                                                                                                                                                                                                                                                                                                                                                                                                                                                                                                                                                                                                                                                                                                                                                                                                                                                                                                                                                                                                                                                                                                                                                                                                                                                                                                                                   | 8C 548 8               | R 143                  | 8700-223-051                 |
|        |                                       |           | Gehäuse                                     | 15<br>16                                                                                                                                                                                                                                                                                                                                                                                                                                                                                                                                                                                                                                                                                            | 8302-202-543<br>8302-200-169                                                                                                                                                                                                                                                                                                                                                                                                                                                                                                                                                                                                                                                                                                                                                                                                                                                                                                                                                                                                                                                                                                                                                                                                                                                                                                                                                                                                                                                                                                                                                                                                                                                                                                                                                                                                                                                                                                                                                                                                                                                                                                   | BC 548 B<br>BC 338-25  | R 144                  | 8700-223-039                 |
|        |                                       |           | (metallfinish-braun)                        | 17                                                                                                                                                                                                                                                                                                                                                                                                                                                                                                                                                                                                                                                                                                  | 8302-200-169                                                                                                                                                                                                                                                                                                                                                                                                                                                                                                                                                                                                                                                                                                                                                                                                                                                                                                                                                                                                                                                                                                                                                                                                                                                                                                                                                                                                                                                                                                                                                                                                                                                                                                                                                                                                                                                                                                                                                                                                                                                                                                                   | 8C 338-25              | R 145                  | 8700-223-047                 |
|        | 55026-014.02                          |           | Gehäuse-Oberteil                            | T 8                                                                                                                                                                                                                                                                                                                                                                                                                                                                                                                                                                                                                                                                                                 | 8302-200-552                                                                                                                                                                                                                                                                                                                                                                                                                                                                                                                                                                                                                                                                                                                                                                                                                                                                                                                                                                                                                                                                                                                                                                                                                                                                                                                                                                                                                                                                                                                                                                                                                                                                                                                                                                                                                                                                                                                                                                                                                                                                                                                   | BC 550 B               | R 148                  | 8700-223-076                 |
|        | 55026-016.04                          |           | Lüftungsgitter                              | 19                                                                                                                                                                                                                                                                                                                                                                                                                                                                                                                                                                                                                                                                                                  | 8302-200-552                                                                                                                                                                                                                                                                                                                                                                                                                                                                                                                                                                                                                                                                                                                                                                                                                                                                                                                                                                                                                                                                                                                                                                                                                                                                                                                                                                                                                                                                                                                                                                                                                                                                                                                                                                                                                                                                                                                                                                                                                                                                                                                   | BC 550 B               | R 149                  | 8700-223-079                 |
|        | 55026-101.01                          |           | Rückwand kpl.                               |                                                                                                                                                                                                                                                                                                                                                                                                                                                                                                                                                                                                                                                                                                     | 8302-200-651                                                                                                                                                                                                                                                                                                                                                                                                                                                                                                                                                                                                                                                                                                                                                                                                                                                                                                                                                                                                                                                                                                                                                                                                                                                                                                                                                                                                                                                                                                                                                                                                                                                                                                                                                                                                                                                                                                                                                                                                                                                                                                                   | BC 651 S               | R 151                  | 8705-227-071                 |
|        | 55035-065.02                          |           | Frontblande                                 | T 101<br>T 102                                                                                                                                                                                                                                                                                                                                                                                                                                                                                                                                                                                                                                                                                      | 8302-200-551<br>8302-202-567                                                                                                                                                                                                                                                                                                                                                                                                                                                                                                                                                                                                                                                                                                                                                                                                                                                                                                                                                                                                                                                                                                                                                                                                                                                                                                                                                                                                                                                                                                                                                                                                                                                                                                                                                                                                                                                                                                                                                                                                                                                                                                   | BC 560 C               | R 153                  | 8700-223-040                 |
| 1      | 55023-042.00                          | 10x       | Führungseinsatz                             | T 102                                                                                                                                                                                                                                                                                                                                                                                                                                                                                                                                                                                                                                                                                               | 8302-202-507                                                                                                                                                                                                                                                                                                                                                                                                                                                                                                                                                                                                                                                                                                                                                                                                                                                                                                                                                                                                                                                                                                                                                                                                                                                                                                                                                                                                                                                                                                                                                                                                                                                                                                                                                                                                                                                                                                                                                                                                                                                                                                                   | BC 651 S               | R 159<br>R 161         | 8700-553                     |
| 2      | 55023-040.01                          | 7x        | Kipphebulführung                            | T 104                                                                                                                                                                                                                                                                                                                                                                                                                                                                                                                                                                                                                                                                                               | 8302-200-554                                                                                                                                                                                                                                                                                                                                                                                                                                                                                                                                                                                                                                                                                                                                                                                                                                                                                                                                                                                                                                                                                                                                                                                                                                                                                                                                                                                                                                                                                                                                                                                                                                                                                                                                                                                                                                                                                                                                                                                                                                                                                                                   | BC 550 C               |                        |                              |
| 3      | 55023-041.00                          | 6x        | Tastenfährung                               | T 105                                                                                                                                                                                                                                                                                                                                                                                                                                                                                                                                                                                                                                                                                               | 8302-200-562                                                                                                                                                                                                                                                                                                                                                                                                                                                                                                                                                                                                                                                                                                                                                                                                                                                                                                                                                                                                                                                                                                                                                                                                                                                                                                                                                                                                                                                                                                                                                                                                                                                                                                                                                                                                                                                                                                                                                                                                                                                                                                                   | BC 560 B               | R 162<br>R 163         | 8730-172-003                 |
|        |                                       |           |                                             | T 106                                                                                                                                                                                                                                                                                                                                                                                                                                                                                                                                                                                                                                                                                               | 8302-200-571                                                                                                                                                                                                                                                                                                                                                                                                                                                                                                                                                                                                                                                                                                                                                                                                                                                                                                                                                                                                                                                                                                                                                                                                                                                                                                                                                                                                                                                                                                                                                                                                                                                                                                                                                                                                                                                                                                                                                                                                                                                                                                                   | 8C 560 A               | R 164                  | 8730-172-00                  |
| Pag. 6 | sind beide Farban                     | sführe    | moen eleich:                                | T 107                                                                                                                                                                                                                                                                                                                                                                                                                                                                                                                                                                                                                                                                                               | 8302-200-562                                                                                                                                                                                                                                                                                                                                                                                                                                                                                                                                                                                                                                                                                                                                                                                                                                                                                                                                                                                                                                                                                                                                                                                                                                                                                                                                                                                                                                                                                                                                                                                                                                                                                                                                                                                                                                                                                                                                                                                                                                                                                                                   | BC 560 B               | R 539                  | 8700-223-047                 |
|        |                                       | and and a |                                             | T 108                                                                                                                                                                                                                                                                                                                                                                                                                                                                                                                                                                                                                                                                                               | 8302-400-105                                                                                                                                                                                                                                                                                                                                                                                                                                                                                                                                                                                                                                                                                                                                                                                                                                                                                                                                                                                                                                                                                                                                                                                                                                                                                                                                                                                                                                                                                                                                                                                                                                                                                                                                                                                                                                                                                                                                                                                                                                                                                                                   | GPSA 05                | R 541                  | 8705-227-081                 |
|        | 09670-932.01                          |           | Testenknopf,lang                            | T 109                                                                                                                                                                                                                                                                                                                                                                                                                                                                                                                                                                                                                                                                                               | 8302-400-105                                                                                                                                                                                                                                                                                                                                                                                                                                                                                                                                                                                                                                                                                                                                                                                                                                                                                                                                                                                                                                                                                                                                                                                                                                                                                                                                                                                                                                                                                                                                                                                                                                                                                                                                                                                                                                                                                                                                                                                                                                                                                                                   | GPSA 05                | R 543                  | 8700-223-05                  |
|        | 09670-933.01                          | 9x        | Testenknopf, kurz                           | T 111                                                                                                                                                                                                                                                                                                                                                                                                                                                                                                                                                                                                                                                                                               | 8302-210-018                                                                                                                                                                                                                                                                                                                                                                                                                                                                                                                                                                                                                                                                                                                                                                                                                                                                                                                                                                                                                                                                                                                                                                                                                                                                                                                                                                                                                                                                                                                                                                                                                                                                                                                                                                                                                                                                                                                                                                                                                                                                                                                   | 90 135-16              | R 544                  | 8700-223-039                 |
|        | 09670-931.01                          | бx        | Knopf                                       | T 112                                                                                                                                                                                                                                                                                                                                                                                                                                                                                                                                                                                                                                                                                               | 8302-202-543                                                                                                                                                                                                                                                                                                                                                                                                                                                                                                                                                                                                                                                                                                                                                                                                                                                                                                                                                                                                                                                                                                                                                                                                                                                                                                                                                                                                                                                                                                                                                                                                                                                                                                                                                                                                                                                                                                                                                                                                                                                                                                                   | BC 548 B               | R 545                  | 8700-223-047                 |
|        | 09670-940.01                          |           | Drehknopf a. Achse                          | I 113                                                                                                                                                                                                                                                                                                                                                                                                                                                                                                                                                                                                                                                                                               | 8302-200-176                                                                                                                                                                                                                                                                                                                                                                                                                                                                                                                                                                                                                                                                                                                                                                                                                                                                                                                                                                                                                                                                                                                                                                                                                                                                                                                                                                                                                                                                                                                                                                                                                                                                                                                                                                                                                                                                                                                                                                                                                                                                                                                   | BC 328-40              | R 548                  | 8700-223-076                 |
|        | 09670-929.01                          |           | Drahknopf, graß                             | T 114                                                                                                                                                                                                                                                                                                                                                                                                                                                                                                                                                                                                                                                                                               | 8302-700-440                                                                                                                                                                                                                                                                                                                                                                                                                                                                                                                                                                                                                                                                                                                                                                                                                                                                                                                                                                                                                                                                                                                                                                                                                                                                                                                                                                                                                                                                                                                                                                                                                                                                                                                                                                                                                                                                                                                                                                                                                                                                                                                   | GP 140                 | R 549                  | 8700-223-075                 |
|        | 09670-930.01                          | 4x        | Drehknopf, klein                            | T 115                                                                                                                                                                                                                                                                                                                                                                                                                                                                                                                                                                                                                                                                                               | 8302-700-445                                                                                                                                                                                                                                                                                                                                                                                                                                                                                                                                                                                                                                                                                                                                                                                                                                                                                                                                                                                                                                                                                                                                                                                                                                                                                                                                                                                                                                                                                                                                                                                                                                                                                                                                                                                                                                                                                                                                                                                                                                                                                                                   | GP 145                 | R 551                  | 8705-227-07                  |
|        | 09616-943.01                          | 7x        | Kipphebelknopf                              | T 501                                                                                                                                                                                                                                                                                                                                                                                                                                                                                                                                                                                                                                                                                               | 8302-200-651                                                                                                                                                                                                                                                                                                                                                                                                                                                                                                                                                                                                                                                                                                                                                                                                                                                                                                                                                                                                                                                                                                                                                                                                                                                                                                                                                                                                                                                                                                                                                                                                                                                                                                                                                                                                                                                                                                                                                                                                                                                                                                                   | BC 651 S               | R 553                  | 8700-223-040                 |
|        | 55023-034.01<br>55023-035.00          | 4x<br>4x  | Fu8<br>Fu8ainsatz                           | T 502                                                                                                                                                                                                                                                                                                                                                                                                                                                                                                                                                                                                                                                                                               | 8302-202-567                                                                                                                                                                                                                                                                                                                                                                                                                                                                                                                                                                                                                                                                                                                                                                                                                                                                                                                                                                                                                                                                                                                                                                                                                                                                                                                                                                                                                                                                                                                                                                                                                                                                                                                                                                                                                                                                                                                                                                                                                                                                                                                   | BC 560 C               | R 559                  | 8700-223-053                 |
|        | 59023-035-00                          | 48        | Abstimnschlüssel                            | T 503                                                                                                                                                                                                                                                                                                                                                                                                                                                                                                                                                                                                                                                                                               | 8302-200-651                                                                                                                                                                                                                                                                                                                                                                                                                                                                                                                                                                                                                                                                                                                                                                                                                                                                                                                                                                                                                                                                                                                                                                                                                                                                                                                                                                                                                                                                                                                                                                                                                                                                                                                                                                                                                                                                                                                                                                                                                                                                                                                   | BC 651 S               | R 561                  | 8700-223-055                 |
|        | 01560-580.00                          |           | UXX-Möbelantenne                            | T 504                                                                                                                                                                                                                                                                                                                                                                                                                                                                                                                                                                                                                                                                                               | 8302-200-554                                                                                                                                                                                                                                                                                                                                                                                                                                                                                                                                                                                                                                                                                                                                                                                                                                                                                                                                                                                                                                                                                                                                                                                                                                                                                                                                                                                                                                                                                                                                                                                                                                                                                                                                                                                                                                                                                                                                                                                                                                                                                                                   | BC 550 C               | R 562                  | 8730-172-003                 |
|        | 0100-200.00                           |           | Aus-Understandig                            | T 505                                                                                                                                                                                                                                                                                                                                                                                                                                                                                                                                                                                                                                                                                               | 8302-200-562                                                                                                                                                                                                                                                                                                                                                                                                                                                                                                                                                                                                                                                                                                                                                                                                                                                                                                                                                                                                                                                                                                                                                                                                                                                                                                                                                                                                                                                                                                                                                                                                                                                                                                                                                                                                                                                                                                                                                                                                                                                                                                                   | BC 560 B               | R 563                  | 8730-172-003                 |
|        |                                       |           | and the second second                       | T 506                                                                                                                                                                                                                                                                                                                                                                                                                                                                                                                                                                                                                                                                                               | 8302-200-571                                                                                                                                                                                                                                                                                                                                                                                                                                                                                                                                                                                                                                                                                                                                                                                                                                                                                                                                                                                                                                                                                                                                                                                                                                                                                                                                                                                                                                                                                                                                                                                                                                                                                                                                                                                                                                                                                                                                                                                                                                                                                                                   | BC 560 A               | R 564                  | 8705-379-00                  |
|        |                                       |           | Chassis<br>(50030-501.01/02)                | T 507<br>T 508                                                                                                                                                                                                                                                                                                                                                                                                                                                                                                                                                                                                                                                                                      | 8302-200-562<br>8302-400-105                                                                                                                                                                                                                                                                                                                                                                                                                                                                                                                                                                                                                                                                                                                                                                                                                                                                                                                                                                                                                                                                                                                                                                                                                                                                                                                                                                                                                                                                                                                                                                                                                                                                                                                                                                                                                                                                                                                                                                                                                                                                                                   | BC 560 B<br>GPSA 05    |                        |                              |
|        |                                       |           |                                             | I 508<br>I 509                                                                                                                                                                                                                                                                                                                                                                                                                                                                                                                                                                                                                                                                                      | 8302-400-105                                                                                                                                                                                                                                                                                                                                                                                                                                                                                                                                                                                                                                                                                                                                                                                                                                                                                                                                                                                                                                                                                                                                                                                                                                                                                                                                                                                                                                                                                                                                                                                                                                                                                                                                                                                                                                                                                                                                                                                                                                                                                                                   | GPSA 05                |                        |                              |
|        | 50030-085.01                          |           | Flutlichtskala                              | I 509                                                                                                                                                                                                                                                                                                                                                                                                                                                                                                                                                                                                                                                                                               | 8302-210-018                                                                                                                                                                                                                                                                                                                                                                                                                                                                                                                                                                                                                                                                                                                                                                                                                                                                                                                                                                                                                                                                                                                                                                                                                                                                                                                                                                                                                                                                                                                                                                                                                                                                                                                                                                                                                                                                                                                                                                                                                                                                                                                   | BD 135-16              |                        |                              |
|        | 09622-079.00                          | 2x        | Steckfassung kpl.                           | I 512                                                                                                                                                                                                                                                                                                                                                                                                                                                                                                                                                                                                                                                                                               | 8302-202-543                                                                                                                                                                                                                                                                                                                                                                                                                                                                                                                                                                                                                                                                                                                                                                                                                                                                                                                                                                                                                                                                                                                                                                                                                                                                                                                                                                                                                                                                                                                                                                                                                                                                                                                                                                                                                                                                                                                                                                                                                                                                                                                   | BC 548 B               | R 147                  | 8790-009-03                  |
|        | 8316-454-002                          | 2x        | Anzeigelaspe 12-15V/1W                      | I 513                                                                                                                                                                                                                                                                                                                                                                                                                                                                                                                                                                                                                                                                                               | 8302-200-176                                                                                                                                                                                                                                                                                                                                                                                                                                                                                                                                                                                                                                                                                                                                                                                                                                                                                                                                                                                                                                                                                                                                                                                                                                                                                                                                                                                                                                                                                                                                                                                                                                                                                                                                                                                                                                                                                                                                                                                                                                                                                                                   | BC 328-40              | R 547                  | 8790-009+03                  |
|        | 50028-021,00                          |           | Schubstange                                 | T 514                                                                                                                                                                                                                                                                                                                                                                                                                                                                                                                                                                                                                                                                                               | 8302-700-440                                                                                                                                                                                                                                                                                                                                                                                                                                                                                                                                                                                                                                                                                                                                                                                                                                                                                                                                                                                                                                                                                                                                                                                                                                                                                                                                                                                                                                                                                                                                                                                                                                                                                                                                                                                                                                                                                                                                                                                                                                                                                                                   | GP 140                 |                        |                              |
|        | 50028-022.00<br>50028-037.00          |           | Unlenkhebel<br>Kipphebelbuchse              | T 515                                                                                                                                                                                                                                                                                                                                                                                                                                                                                                                                                                                                                                                                                               | 8302-700-445                                                                                                                                                                                                                                                                                                                                                                                                                                                                                                                                                                                                                                                                                                                                                                                                                                                                                                                                                                                                                                                                                                                                                                                                                                                                                                                                                                                                                                                                                                                                                                                                                                                                                                                                                                                                                                                                                                                                                                                                                                                                                                                   | GP 145                 | _                      |                              |
|        | 8138-005-015                          |           | Skalenseil/ca. 11 cm lang                   |                                                                                                                                                                                                                                                                                                                                                                                                                                                                                                                                                                                                                                                                                                     |                                                                                                                                                                                                                                                                                                                                                                                                                                                                                                                                                                                                                                                                                                                                                                                                                                                                                                                                                                                                                                                                                                                                                                                                                                                                                                                                                                                                                                                                                                                                                                                                                                                                                                                                                                                                                                                                                                                                                                                                                                                                                                                                |                        | -12-                   |                              |
|        | 09612-844.00                          |           | Antriebsrad                                 | -10-                                                                                                                                                                                                                                                                                                                                                                                                                                                                                                                                                                                                                                                                                                |                                                                                                                                                                                                                                                                                                                                                                                                                                                                                                                                                                                                                                                                                                                                                                                                                                                                                                                                                                                                                                                                                                                                                                                                                                                                                                                                                                                                                                                                                                                                                                                                                                                                                                                                                                                                                                                                                                                                                                                                                                                                                                                                |                        | R 111/511              | 59703-167.9                  |
|        | 09619-852.00                          |           | Drehfeder                                   | and the second se |                                                                                                                                                                                                                                                                                                                                                                                                                                                                                                                                                                                                                                                                                                                                                                                                                                                                                                                                                                                                                                                                                                                                                                                                                                                                                                                                                                                                                                                                                                                                                                                                                                                                                                                                                                                                                                                                                                                                                                                                                                                                                                                                |                        | R 111/511<br>R 113/513 | 59703-167.9                  |
|        | 09619-833.00                          |           | Ringfeder                                   | D 1                                                                                                                                                                                                                                                                                                                                                                                                                                                                                                                                                                                                                                                                                                 | 8309-703-020                                                                                                                                                                                                                                                                                                                                                                                                                                                                                                                                                                                                                                                                                                                                                                                                                                                                                                                                                                                                                                                                                                                                                                                                                                                                                                                                                                                                                                                                                                                                                                                                                                                                                                                                                                                                                                                                                                                                                                                                                                                                                                                   | ZPY 16                 | R 113/513<br>R 114/514 | 59703-109.9                  |
|        | 50026-017.00                          |           | Massefeder                                  | D 2                                                                                                                                                                                                                                                                                                                                                                                                                                                                                                                                                                                                                                                                                                 | 8309-215-062                                                                                                                                                                                                                                                                                                                                                                                                                                                                                                                                                                                                                                                                                                                                                                                                                                                                                                                                                                                                                                                                                                                                                                                                                                                                                                                                                                                                                                                                                                                                                                                                                                                                                                                                                                                                                                                                                                                                                                                                                                                                                                                   | 1 N 5341 B             | R 127/527              | 5970                         |
|        | 50028-024.00                          |           | Laufbüchse                                  | D 3<br>D 4                                                                                                                                                                                                                                                                                                                                                                                                                                                                                                                                                                                                                                                                                          | 8309-201-042<br>8309-713-101                                                                                                                                                                                                                                                                                                                                                                                                                                                                                                                                                                                                                                                                                                                                                                                                                                                                                                                                                                                                                                                                                                                                                                                                                                                                                                                                                                                                                                                                                                                                                                                                                                                                                                                                                                                                                                                                                                                                                                                                                                                                                                   | BA 318<br>MZD 56       |                        |                              |
|        | 50028-030.00                          |           | Schwungrad                                  | DS                                                                                                                                                                                                                                                                                                                                                                                                                                                                                                                                                                                                                                                                                                  | 8309-215-021                                                                                                                                                                                                                                                                                                                                                                                                                                                                                                                                                                                                                                                                                                                                                                                                                                                                                                                                                                                                                                                                                                                                                                                                                                                                                                                                                                                                                                                                                                                                                                                                                                                                                                                                                                                                                                                                                                                                                                                                                                                                                                                   | 1 N 4001               |                        |                              |
|        | 8138-007-021                          |           | Antriebsschnur TE 50 P Schw.                | 05                                                                                                                                                                                                                                                                                                                                                                                                                                                                                                                                                                                                                                                                                                  | 8309-215-021                                                                                                                                                                                                                                                                                                                                                                                                                                                                                                                                                                                                                                                                                                                                                                                                                                                                                                                                                                                                                                                                                                                                                                                                                                                                                                                                                                                                                                                                                                                                                                                                                                                                                                                                                                                                                                                                                                                                                                                                                                                                                                                   | 1 N 4001               |                        |                              |
|        | 09622-738.03                          |           | Schiebeschalter                             | 07                                                                                                                                                                                                                                                                                                                                                                                                                                                                                                                                                                                                                                                                                                  | 8309-201-055                                                                                                                                                                                                                                                                                                                                                                                                                                                                                                                                                                                                                                                                                                                                                                                                                                                                                                                                                                                                                                                                                                                                                                                                                                                                                                                                                                                                                                                                                                                                                                                                                                                                                                                                                                                                                                                                                                                                                                                                                                                                                                                   | BA 317                 |                        |                              |
|        | 09612-335.01                          | 42        | Seilrolle                                   | DS                                                                                                                                                                                                                                                                                                                                                                                                                                                                                                                                                                                                                                                                                                  | 8309-215-041                                                                                                                                                                                                                                                                                                                                                                                                                                                                                                                                                                                                                                                                                                                                                                                                                                                                                                                                                                                                                                                                                                                                                                                                                                                                                                                                                                                                                                                                                                                                                                                                                                                                                                                                                                                                                                                                                                                                                                                                                                                                                                                   | 1 N 4151               | 90                     | 09622-961.0                  |
|        | 33010-213.00                          | 4x        | Scheibe                                     | 09                                                                                                                                                                                                                                                                                                                                                                                                                                                                                                                                                                                                                                                                                                  | 8309-215-041                                                                                                                                                                                                                                                                                                                                                                                                                                                                                                                                                                                                                                                                                                                                                                                                                                                                                                                                                                                                                                                                                                                                                                                                                                                                                                                                                                                                                                                                                                                                                                                                                                                                                                                                                                                                                                                                                                                                                                                                                                                                                                                   | 1 N 4151               | 91                     | 09619-125.9                  |
|        | 09666-613.00                          |           | Netzkabel-Zugentlastung<br>Netzleitung kpl. | D 10                                                                                                                                                                                                                                                                                                                                                                                                                                                                                                                                                                                                                                                                                                | 8309-201-042                                                                                                                                                                                                                                                                                                                                                                                                                                                                                                                                                                                                                                                                                                                                                                                                                                                                                                                                                                                                                                                                                                                                                                                                                                                                                                                                                                                                                                                                                                                                                                                                                                                                                                                                                                                                                                                                                                                                                                                                                                                                                                                   | BA 318                 | 93                     | 09067-002.0                  |
|        | 59701-028.02                          |           | Abstimmregler                               | D 11                                                                                                                                                                                                                                                                                                                                                                                                                                                                                                                                                                                                                                                                                                | 8309-707-110                                                                                                                                                                                                                                                                                                                                                                                                                                                                                                                                                                                                                                                                                                                                                                                                                                                                                                                                                                                                                                                                                                                                                                                                                                                                                                                                                                                                                                                                                                                                                                                                                                                                                                                                                                                                                                                                                                                                                                                                                                                                                                                   | ZPD 6,8                | 95                     | 59311-168.0                  |
|        | ALLO - DEDIGE                         |           |                                             | 0 12                                                                                                                                                                                                                                                                                                                                                                                                                                                                                                                                                                                                                                                                                                | 8309-707-110                                                                                                                                                                                                                                                                                                                                                                                                                                                                                                                                                                                                                                                                                                                                                                                                                                                                                                                                                                                                                                                                                                                                                                                                                                                                                                                                                                                                                                                                                                                                                                                                                                                                                                                                                                                                                                                                                                                                                                                                                                                                                                                   | ZP0 6,8                | 95.1                   | 09621-113.0                  |
|        |                                       |           | NF-PLATTE                                   |                                                                                                                                                                                                                                                                                                                                                                                                                                                                                                                                                                                                                                                                                                     |                                                                                                                                                                                                                                                                                                                                                                                                                                                                                                                                                                                                                                                                                                                                                                                                                                                                                                                                                                                                                                                                                                                                                                                                                                                                                                                                                                                                                                                                                                                                                                                                                                                                                                                                                                                                                                                                                                                                                                                                                                                                                                                                |                        |                        |                              |
|        |                                       |           | (59311-167.00)                              | -1-                                                                                                                                                                                                                                                                                                                                                                                                                                                                                                                                                                                                                                                                                                 |                                                                                                                                                                                                                                                                                                                                                                                                                                                                                                                                                                                                                                                                                                                                                                                                                                                                                                                                                                                                                                                                                                                                                                                                                                                                                                                                                                                                                                                                                                                                                                                                                                                                                                                                                                                                                                                                                                                                                                                                                                                                                                                                |                        | -14-                   |                              |
|        | 09623-135.00                          |           | Thermoschalter                              | D 101                                                                                                                                                                                                                                                                                                                                                                                                                                                                                                                                                                                                                                                                                               | 8309-650-003                                                                                                                                                                                                                                                                                                                                                                                                                                                                                                                                                                                                                                                                                                                                                                                                                                                                                                                                                                                                                                                                                                                                                                                                                                                                                                                                                                                                                                                                                                                                                                                                                                                                                                                                                                                                                                                                                                                                                                                                                                                                                                                   | BZX 83 C7/V5           | 0.4                    | 8300 949 98                  |
|        | 09614-322.00                          |           | Steckerfassung                              | D 102                                                                                                                                                                                                                                                                                                                                                                                                                                                                                                                                                                                                                                                                                               | 8309-201-104                                                                                                                                                                                                                                                                                                                                                                                                                                                                                                                                                                                                                                                                                                                                                                                                                                                                                                                                                                                                                                                                                                                                                                                                                                                                                                                                                                                                                                                                                                                                                                                                                                                                                                                                                                                                                                                                                                                                                                                                                                                                                                                   | BA 316                 | 01                     | 8309-712-75                  |
|        | 09621-204.00                          | 2x        | Steckerbuchse                               | D 103                                                                                                                                                                                                                                                                                                                                                                                                                                                                                                                                                                                                                                                                                               | 8309-201-055                                                                                                                                                                                                                                                                                                                                                                                                                                                                                                                                                                                                                                                                                                                                                                                                                                                                                                                                                                                                                                                                                                                                                                                                                                                                                                                                                                                                                                                                                                                                                                                                                                                                                                                                                                                                                                                                                                                                                                                                                                                                                                                   | BA 317                 | D 2                    | 8309-712-75                  |
|        | 59400-237.01                          |           | Schalterleiste 6-fach                       | D 104                                                                                                                                                                                                                                                                                                                                                                                                                                                                                                                                                                                                                                                                                               | 8309-215-021                                                                                                                                                                                                                                                                                                                                                                                                                                                                                                                                                                                                                                                                                                                                                                                                                                                                                                                                                                                                                                                                                                                                                                                                                                                                                                                                                                                                                                                                                                                                                                                                                                                                                                                                                                                                                                                                                                                                                                                                                                                                                                                   | 1 N 4001               | 03                     | 8309-712-75                  |
|        | 59405-744.00                          |           | Kontaktschieber 4-fach                      | D 105                                                                                                                                                                                                                                                                                                                                                                                                                                                                                                                                                                                                                                                                                               | 8309-215-021                                                                                                                                                                                                                                                                                                                                                                                                                                                                                                                                                                                                                                                                                                                                                                                                                                                                                                                                                                                                                                                                                                                                                                                                                                                                                                                                                                                                                                                                                                                                                                                                                                                                                                                                                                                                                                                                                                                                                                                                                                                                                                                   | 1 N 4001               |                        | 0,03*116*13                  |
|        | 50026-024.00                          |           | Schal terbuchse                             | D 105<br>D 107                                                                                                                                                                                                                                                                                                                                                                                                                                                                                                                                                                                                                                                                                      | 8309-201-055<br>8309-201-055                                                                                                                                                                                                                                                                                                                                                                                                                                                                                                                                                                                                                                                                                                                                                                                                                                                                                                                                                                                                                                                                                                                                                                                                                                                                                                                                                                                                                                                                                                                                                                                                                                                                                                                                                                                                                                                                                                                                                                                                                                                                                                   | BA 317<br>BA 317       | 6L 1                   | 8308-538-01                  |
|        | 50026-023-00                          |           | Schalterhebel                               | D 107<br>D 501                                                                                                                                                                                                                                                                                                                                                                                                                                                                                                                                                                                                                                                                                      | 8309-201-055                                                                                                                                                                                                                                                                                                                                                                                                                                                                                                                                                                                                                                                                                                                                                                                                                                                                                                                                                                                                                                                                                                                                                                                                                                                                                                                                                                                                                                                                                                                                                                                                                                                                                                                                                                                                                                                                                                                                                                                                                                                                                                                   | BA 317<br>BZX 83 C7/V5 | GL 2                   | 8308-528-00                  |
|        | 09619-830.00                          |           | Druckfeder                                  | D 502                                                                                                                                                                                                                                                                                                                                                                                                                                                                                                                                                                                                                                                                                               | 8309-201-104                                                                                                                                                                                                                                                                                                                                                                                                                                                                                                                                                                                                                                                                                                                                                                                                                                                                                                                                                                                                                                                                                                                                                                                                                                                                                                                                                                                                                                                                                                                                                                                                                                                                                                                                                                                                                                                                                                                                                                                                                                                                                                                   | BA 316                 |                        |                              |
| -      | 09621-113.02                          | 2x        |                                             | 0 502                                                                                                                                                                                                                                                                                                                                                                                                                                                                                                                                                                                                                                                                                               | 8309-201-055                                                                                                                                                                                                                                                                                                                                                                                                                                                                                                                                                                                                                                                                                                                                                                                                                                                                                                                                                                                                                                                                                                                                                                                                                                                                                                                                                                                                                                                                                                                                                                                                                                                                                                                                                                                                                                                                                                                                                                                                                                                                                                                   | BA 317                 |                        |                              |
| 3      | 09614-579.01                          |           | Stockerfassung 6-fach                       | 0 504                                                                                                                                                                                                                                                                                                                                                                                                                                                                                                                                                                                                                                                                                               | 8309-215-021                                                                                                                                                                                                                                                                                                                                                                                                                                                                                                                                                                                                                                                                                                                                                                                                                                                                                                                                                                                                                                                                                                                                                                                                                                                                                                                                                                                                                                                                                                                                                                                                                                                                                                                                                                                                                                                                                                                                                                                                                                                                                                                   | 1 N 4001               |                        |                              |
| 2      | 8312-001-512                          | 2x        | Relais V 23100                              | 0 505                                                                                                                                                                                                                                                                                                                                                                                                                                                                                                                                                                                                                                                                                               | 8309-215-021                                                                                                                                                                                                                                                                                                                                                                                                                                                                                                                                                                                                                                                                                                                                                                                                                                                                                                                                                                                                                                                                                                                                                                                                                                                                                                                                                                                                                                                                                                                                                                                                                                                                                                                                                                                                                                                                                                                                                                                                                                                                                                                   | 1 N 4001               | 100                    | 09626-873.                   |
|        | 59311-161.00                          |           | LS-BUCHSENPLATTE                            | D 506                                                                                                                                                                                                                                                                                                                                                                                                                                                                                                                                                                                                                                                                                               | 8309-201-055                                                                                                                                                                                                                                                                                                                                                                                                                                                                                                                                                                                                                                                                                                                                                                                                                                                                                                                                                                                                                                                                                                                                                                                                                                                                                                                                                                                                                                                                                                                                                                                                                                                                                                                                                                                                                                                                                                                                                                                                                                                                                                                   | BA 317                 | 101                    | 09623-060.                   |
| .1     | 09622-435.97                          | 2x        | Lautsprecherbuchse schw.                    | D 507                                                                                                                                                                                                                                                                                                                                                                                                                                                                                                                                                                                                                                                                                               | 8309-201-055                                                                                                                                                                                                                                                                                                                                                                                                                                                                                                                                                                                                                                                                                                                                                                                                                                                                                                                                                                                                                                                                                                                                                                                                                                                                                                                                                                                                                                                                                                                                                                                                                                                                                                                                                                                                                                                                                                                                                                                                                                                                                                                   | BA 317                 | 103                    | 09626-875.9                  |
| 1.2    | 09622-555.97<br>09238-157.21          | 2x<br>2x  | Lautsprecherbuchse grun<br>HF-Drossel       |                                                                                                                                                                                                                                                                                                                                                                                                                                                                                                                                                                                                                                                                                                     | and a state of the |                        | 105                    | 59500-064.0                  |
| 1      | 8140-525-610                          | 2x<br>2x  | Hr-Urossel<br>Ferrit-Drossel/22MH           | -0-                                                                                                                                                                                                                                                                                                                                                                                                                                                                                                                                                                                                                                                                                                 |                                                                                                                                                                                                                                                                                                                                                                                                                                                                                                                                                                                                                                                                                                                                                                                                                                                                                                                                                                                                                                                                                                                                                                                                                                                                                                                                                                                                                                                                                                                                                                                                                                                                                                                                                                                                                                                                                                                                                                                                                                                                                                                                |                        | 106                    | 09621-031.5                  |
|        |                                       | 68        |                                             | C 14                                                                                                                                                                                                                                                                                                                                                                                                                                                                                                                                                                                                                                                                                                | 8410-001-001                                                                                                                                                                                                                                                                                                                                                                                                                                                                                                                                                                                                                                                                                                                                                                                                                                                                                                                                                                                                                                                                                                                                                                                                                                                                                                                                                                                                                                                                                                                                                                                                                                                                                                                                                                                                                                                                                                                                                                                                                                                                                                                   | NV-RD 15000;#/35V      | 107                    | 09238-650.                   |
| 1      |                                       | 44        | rerritoeria                                 |                                                                                                                                                                                                                                                                                                                                                                                                                                                                                                                                                                                                                                                                                                     |                                                                                                                                                                                                                                                                                                                                                                                                                                                                                                                                                                                                                                                                                                                                                                                                                                                                                                                                                                                                                                                                                                                                                                                                                                                                                                                                                                                                                                                                                                                                                                                                                                                                                                                                                                                                                                                                                                                                                                                                                                                                                                                                |                        |                        |                              |
|        | 09647-022.97<br>09605-501.97          | 4x<br>2x  | Ferritperle<br>Glimmerscheibe               | C 15                                                                                                                                                                                                                                                                                                                                                                                                                                                                                                                                                                                                                                                                                                | 8410-001-001                                                                                                                                                                                                                                                                                                                                                                                                                                                                                                                                                                                                                                                                                                                                                                                                                                                                                                                                                                                                                                                                                                                                                                                                                                                                                                                                                                                                                                                                                                                                                                                                                                                                                                                                                                                                                                                                                                                                                                                                                                                                                                                   | NV-RD 15000µF/35V      | 108<br>110             | 09218-024.0                  |