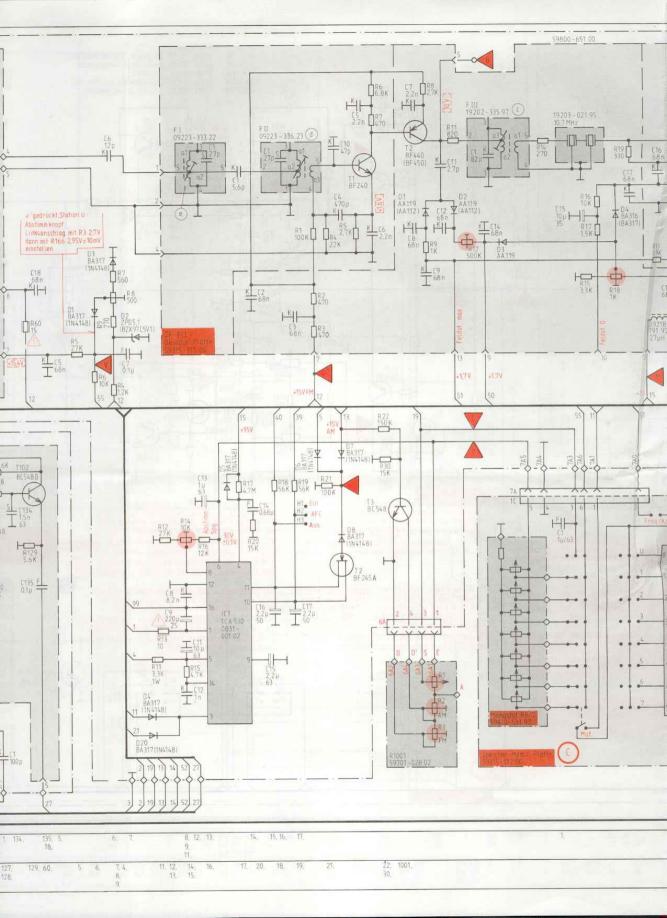

| MOW 0617/2209/10%                       |
| R 197                   |             | 8705-227-253                                  | MON 0411/1500/10%                       |
|                         |             | 8705-227-253                                  | HOW 0411/1502/102                       |
| 8 100                   |             |                                               | THE WEIT LOUI TUN                       |
| R 198                   |             |                                               | MON 0617/2200/104                       |
| R 198<br>R 199<br>R 201 |             | 8705-269-257<br>8705-269-257                  | MON 0617/2200/10%<br>MON 0617/2200/10%  |







22534

120979/RDN

55035-942.00









118, 122, 125

316

331,





|                            | 19, |            |    |    |                 | 21, 23, 26, 27, 31, 32<br>22, 24, 28, 31<br>25, 29,                      |
|----------------------------|-----|------------|----|----|-----------------|--------------------------------------------------------------------------|
| 1, 4, 7,<br>2, 5,<br>3, 6, | 23, | 1, 40, 50, | 6. | 5, | 4,24, 3, 2, 25, | 26, 27, 28, 32, 35, 38, 42,<br>29, 33, 36, 39, 43<br>31, 34, 37, 41, 44, |



| 31, 32, 34,<br>33,                               | 35,<br>36,   | 37, 38, 41<br>39, 42 | 43, 46,<br>44,<br>45,                                  | 47, 49,<br>48,                            | 53.<br>54.<br>55. | *                                 | 56,<br>57, | 58.59,62.<br>61.                                      |  |
|-------------