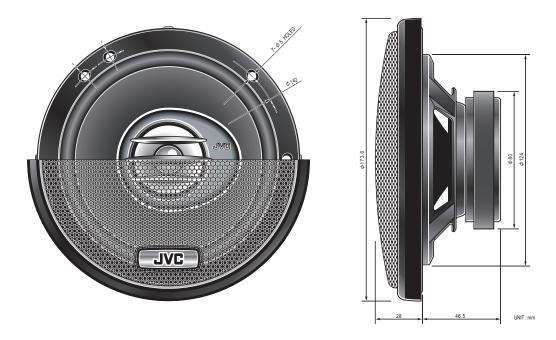

## **CS-V623**

Service maintenance does not apply to this product.

Area Suffix U ----- Other Areas

#### SPECIFICATION

| Туре                    | 16 cm (6-1/2") 2-Way Coaxial Speaker, Door/Rear mounting |
|-------------------------|----------------------------------------------------------|
| Power Handling Capacity | 150 watts (MAX. MUSIC POWER)                             |
| Impedance               | 4 Ω                                                      |
| Magnet Mass             | 228 g (8 oz)                                             |
| Mass                    | 0.85 kg (1.9 lbs)                                        |