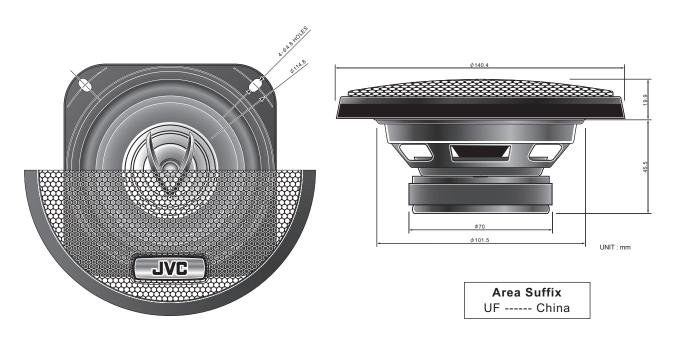

#### **SPECIFICATION**

| Туре                    | 10cm (4") 2-Way Coaxial Speaker, Door/Rear mounting |
|-------------------------|-----------------------------------------------------|
| Power Handling Capacity | 100 watts (MAX. MUSIC POWER)                        |
| Impedance               | $4\Omega$                                           |
| Magnet Mass             | 153 g (5.4 oz)                                      |
| Mass                    | 0.54 kg (1.2 lbs)                                   |