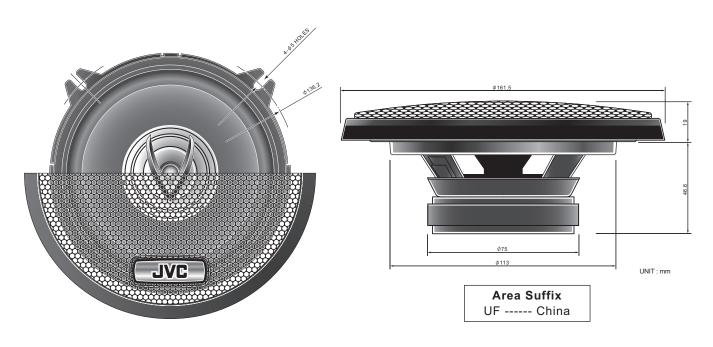

#### **SPECIFICATION**

| Туре                    | 13cm (5-1/4") 2-Way Coaxial Speaker, Door/Rear mounting |
|-------------------------|---------------------------------------------------------|
| Power Handling Capacity | 140 watts (MAX. MUSIC POWER)                            |
| Impedance               | $4~\Omega$                                              |
| Magnet Mass             | 182 g (6.4 oz)                                          |
| Mass                    | 0.67 kg (1.5 lbs)                                       |