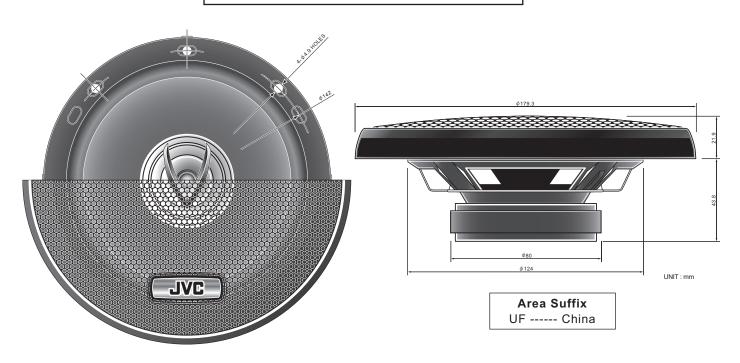

#### **SPECIFICATION**

| Туре                    | 16 cm (6-1/2") 2-Way Coaxial Speaker, Door/Rear mounting |
|-------------------------|----------------------------------------------------------|
| Power Handling Capacity | 150 watts (MAX. MUSIC POWER)                             |
| Impedance               | 4 Ω                                                      |
| Magnet Mass             | 228 g (8 oz)                                             |
| Mass                    | 0.82 kg (1.9 lbs)                                        |