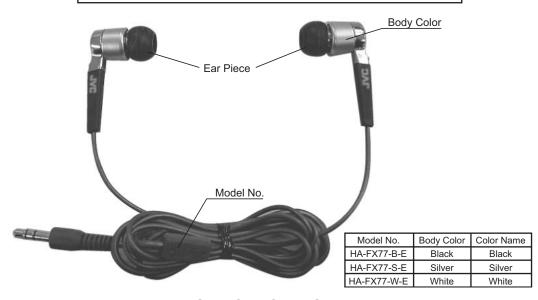

## HA-FX77-B/S/W-E

The "Product Exchange System" is applicable to this product. For limited spare parts, refer to the parts list.

### **SPECIFICATION**

| Туре                 | Moving coil                                                                             |  |
|----------------------|-----------------------------------------------------------------------------------------|--|
| Frequency response   | 5Hz - 25,000Hz                                                                          |  |
| Nominal impedance    | 14 ohms                                                                                 |  |
| Sensitivity          | 95dB/1mW                                                                                |  |
| Max.input capability | nput capability 200mW                                                                   |  |
| Cord length          | 0.8m (2.6ft) with 3.5mm dia. stereo miniplug                                            |  |
| Mass                 | 4g (0.14oz) without cord<br>10g (0.35oz) with cord                                      |  |
| Accessory            | essory Extension code(0.7m) L type stereo miniplug,Ear piece:3pairs(small,medium,large) |  |