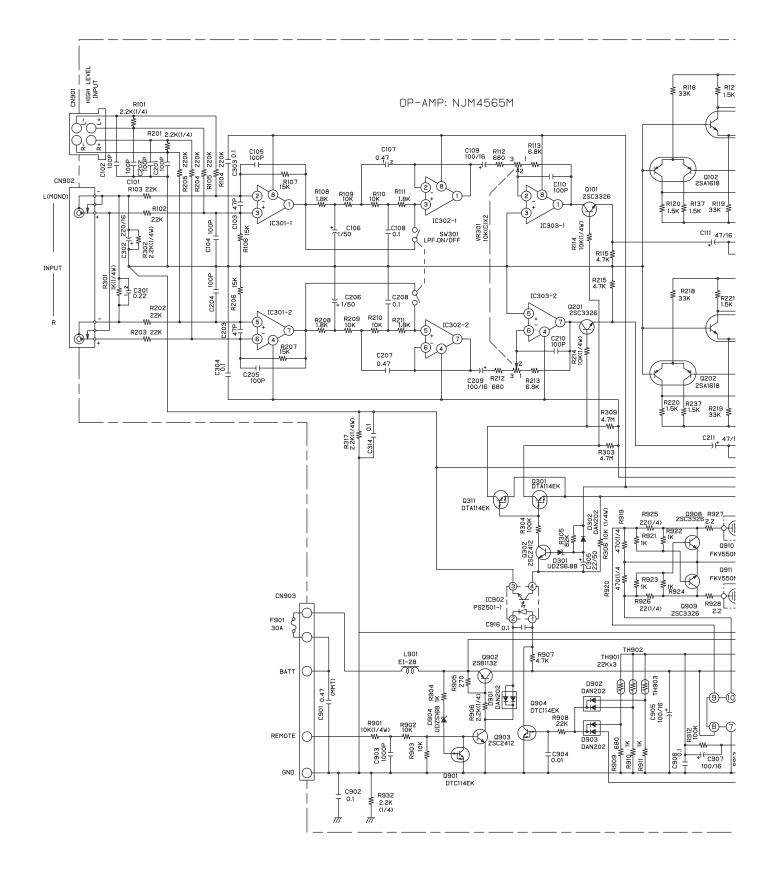

# JVC SCHEMATIC DIAGRAMS POWER AMPLIFIER



CD-ROM No.SML200503

Area suffix

J ----- Northern America E ----- Southern Europe U ------ Other Areas





#### Contents

| Block diagram              | 2-1 |
|----------------------------|-----|
| Standard schematic diagram | 2-3 |
| Printed circuit board      | 2-5 |

## Safety precaution

A CAUTION Burrs formed during molding may be left over on some parts of the chassis. Therefore, pay attention to such burrs in the case of preforming repair of this system.

#### < MEMO >

## **Block diagram**





### Standard schematic diagram





## **Printed circuit board**

Main board



#### < MEMO >