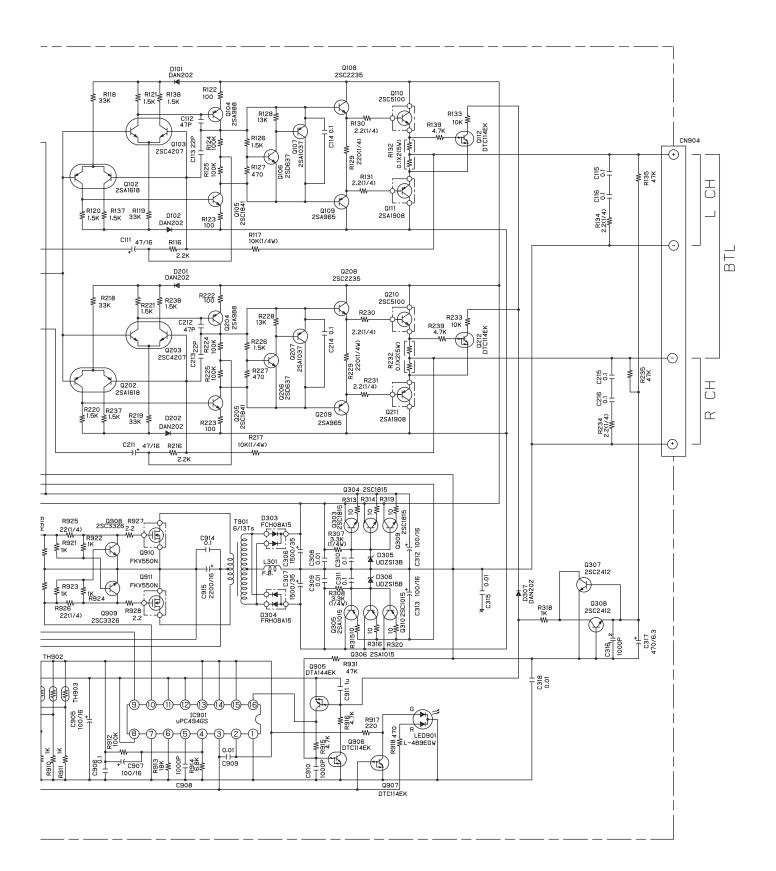

# JVC SCHEMATIC DIAGRAMS POWER AMPLIFIER



CD-ROM No.SML200503

Area suffix

J ----- Northern America E ----- Southern Europe U ------ Other Areas





#### Contents

| Block diagram              | 2-1 |
|----------------------------|-----|
| Standard schematic diagram | 2-3 |
| Printed circuit board      | 2-5 |

## Safety precaution

A CAUTION Burrs formed during molding may be left over on some parts of the chassis. Therefore, pay attention to such burrs in the case of preforming repair of this system.

#### < MEMO >

## **Block diagram**





### Standard schematic diagram





## **Printed circuit board**

Main board



#### < MEMO >