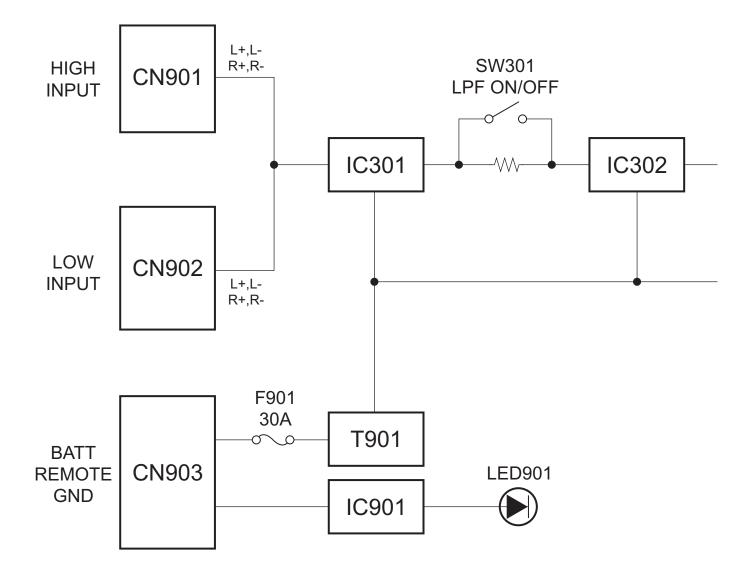

# JVC SCHEMATIC DIAGRAMS POWER AMPLIFIER



CD-ROM No.SML200503

Area suffix

J ----- Northern America E ----- Southern Europe U ------ Other Areas





#### Contents

| Block diagram              | 2-1 |
|----------------------------|-----|
| Standard schematic diagram | 2-3 |
| Printed circuit board      | 2-5 |

## Safety precaution

A CAUTION Burrs formed during molding may be left over on some parts of the chassis. Therefore, pay attention to such burrs in the case of preforming repair of this system.

#### < MEMO >

## **Block diagram**





### Standard schematic diagram





## **Printed circuit board**

Main board



#### < MEMO >