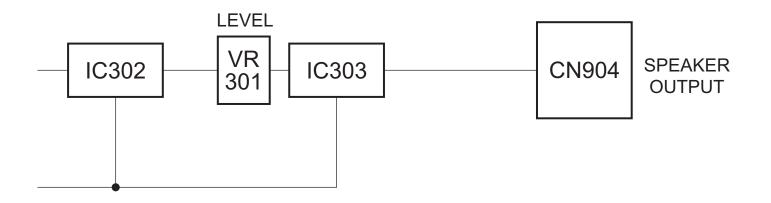

# JVC SCHEMATIC DIAGRAMS POWER AMPLIFIER



CD-ROM No.SML200503

Area suffix

J ----- Northern America E ----- Southern Europe U ------ Other Areas





#### Contents

| Block diagram              | 2-1 |
|----------------------------|-----|
| Standard schematic diagram | 2-3 |
| Printed circuit board      | 2-5 |

## Safety precaution

A CAUTION Burrs formed during molding may be left over on some parts of the chassis. Therefore, pay attention to such burrs in the case of preforming repair of this system.

#### < MEMO >

## **Block diagram**





### Standard schematic diagram





## **Printed circuit board**

Main board



#### < MEMO >