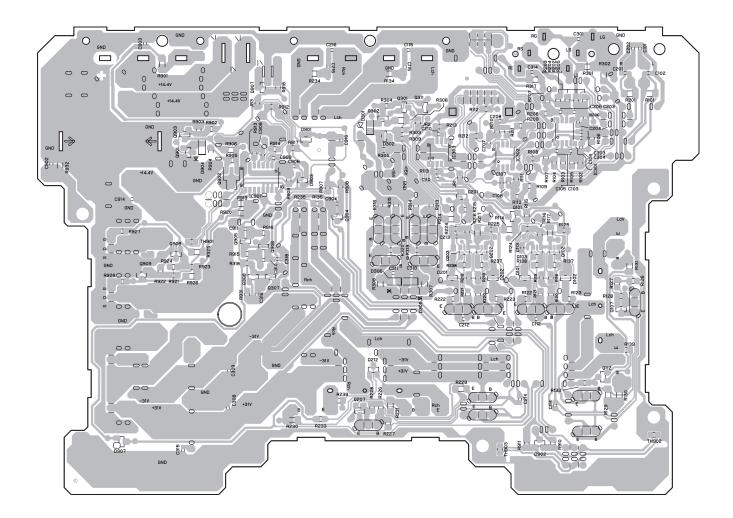

# JVC SCHEMATIC DIAGRAMS POWER AMPLIFIER



CD-ROM No.SML200503

Area suffix

J ----- Northern America E ----- Southern Europe U ------ Other Areas





#### Contents

| Block diagram              | 2-1 |
|----------------------------|-----|
| Standard schematic diagram | 2-3 |
| Printed circuit board      | 2-5 |

## Safety precaution

A CAUTION Burrs formed during molding may be left over on some parts of the chassis. Therefore, pay attention to such burrs in the case of preforming repair of this system.

#### < MEMO >

## **Block diagram**





### Standard schematic diagram





## **Printed circuit board**

Main board



#### < MEMO >