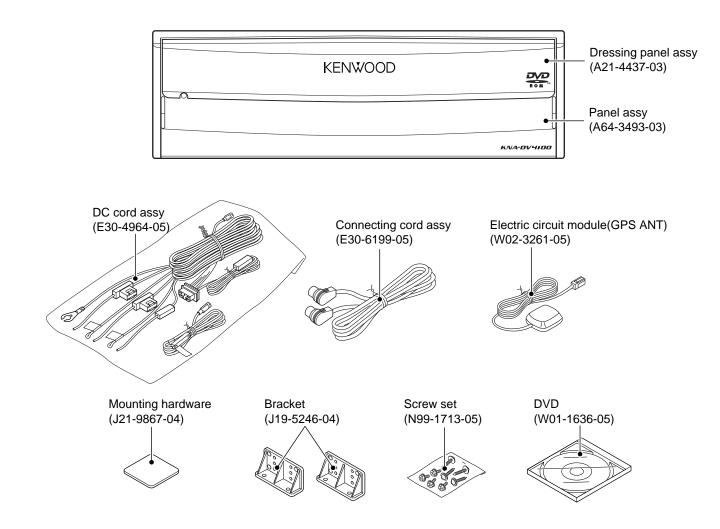

## PARTS LIST

| *New Parts             |     |                |                     |
|------------------------|-----|----------------|---------------------|
| Ref. No.               | New | Parts No.      | Description         |
| KNA-DV4100             |     |                |                     |
| 201                    |     | A01-2821-02    | METALLIC CABINET    |
| 204                    | *   | A21-4437-03    | DRESSING PANEL ASSY |
| PA1                    | *   | A64-3493-03    | PANEL ASSY          |
| -                      | *   | B54-4444-00    | INSTALLATION MANUAL |
| -                      | *   | B64-2891-00    | INSTRUCTION MANUAL  |
| -                      | *   | H54-3231-03    | ITEM CARTON CASE    |
| 232                    | *   | W01-1636-05    | DVD                 |
| VME1                   |     | X92-4750-00    | DVD MECHANISM ASSY  |
| DVD UNIT (X37-1020-03) |     |                |                     |
| IC7                    |     | DF2328VTE256Q7 | MICROPROCESSOR IC   |