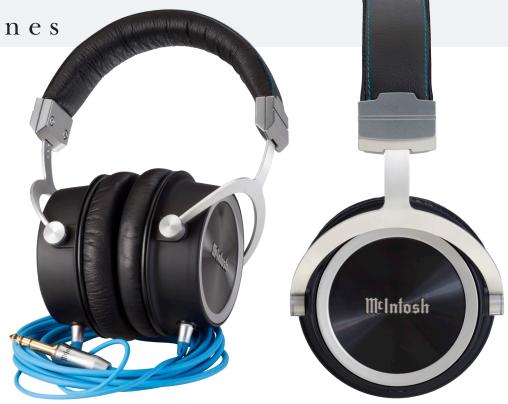

- superior sound characteristics as McIntosh speakers so you can intimately enjoy your music with the classic McIntosh sound.
- The smooth, full bodied, non-fatiguing response is easy to listen to and allows you to hear new facets of your favorite songs.
- The closed headphone design isolates outside noise and distractions to foster a fully immersive personal listening experience.
- The ear pads and headband are a premium, natural, soft leather for luxurious comfort.
- Lightweight design and minimal pressure used to secure them on your head permit long, relaxing listening sessions.
- The McIntosh designed headphone driver is engineered to work with any current or legacy McIntosh headphone amplifier.

Intimate McIntosh Sound

headphones

### **Headband and Ear Pads:**

Leather

### **Detachable Cables Included:**

One 1 meter with 3.5mm stereo connector One 3 meter with 6.3mm stereo connector Both cables have gold plated custom designed connectors