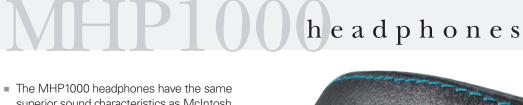

- superior sound characteristics as McIntosh speakers so you can intimately enjoy your music with the classic McIntosh sound.
- The smooth, full bodied, non-fatiguing response is easy to listen to and allows you to hear new facets of your favorite songs.
- The closed headphone design isolates outside noise and distractions to foster a fully immersive personal listening experience.
- The ear pads and headband are a premium, natural, soft leather for luxurious comfort.
- Lightweight design and minimal pressure used to secure them on your head permit long, relaxing listening sessions.
- The McIntosh designed headphone driver is engineered to work with any current or legacy McIntosh headphone amplifier.

Intimate McIntosh Sound

headphones

### **Headband and Ear Pads:**

Leather