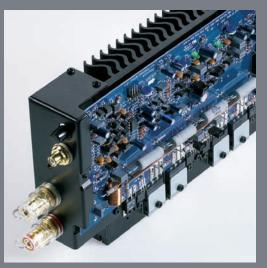

#### CHANNEL POWER AMPLIFIER.

Utmost power to

propel your speakers,

and your enjoyment,

As a Masters Series owner, NAD Build-Artistry<sup>TM</sup> has the power to uplift your entertainment pleasure. Think of it as brilliant engineering - but to an exponential power.

That's hardly a surprise considering its one-of-a-kind construction.

Exclusive components like 'Holmgren' power transformers, unique distortion cancellation circuitry and a chassis design

boasting thick steel panels are all works of art. They're superiority personified.