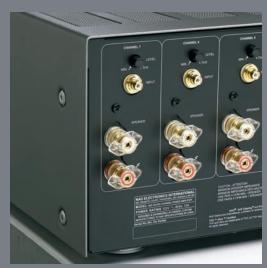

Your speaker connections are optimized with unique custom binding posts. You benefit with special gold-plated conductors and clear acrylic twist wings for installation ease and a tight corrosion-free connection.

Generous ventilation for your system. Powerful microprocessors and power regulators are held within their optimum temperature range for peak performance and long term reliability.

Studio grade audio and video performance. Premium parts, extensive shielding, and advanced circuitry provide it. You enjoy precise decoding for an improved music and movie experience.