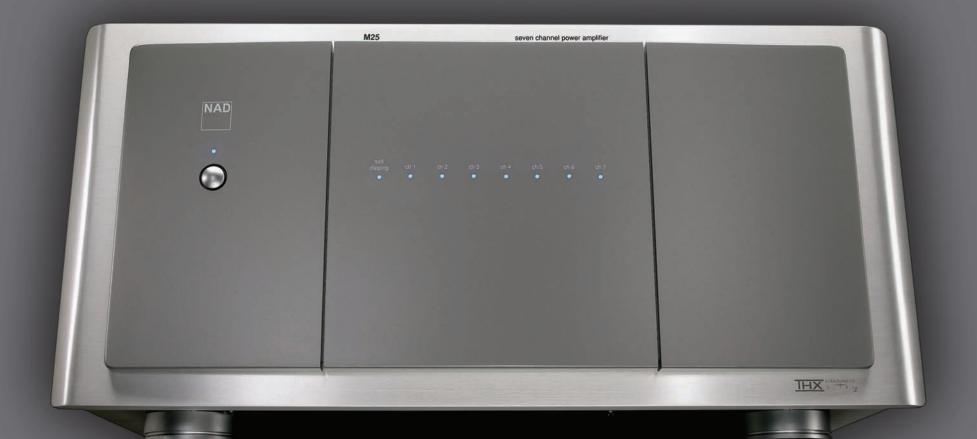

#### CHANNEL POWER AMPLIFIER.

Utmost power to

propel your speakers,

and your enjoyment,

As a Masters Series owner, NAD Build-Artistry<sup>TM</sup> has the power to uplift your entertainment pleasure. Think of it as brilliant engineering - but to an exponential power.

Each of the M25's seven channels is contained in a 'monoblock' gain module. So you benefit with the lowest distortion and widest channel separation. Effortless power adds emotional impact to your films.