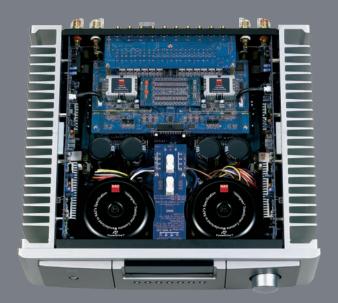

Here you see the hardware that gives the Masters Series its exceptional brio – to use a musical expression. Evolved internal construction, free-reign engineering – that's how to raise the bar on performance. That's your gain.

An NAD first. "Holmgren" custom-made transformers use special steel cores and winding techniques for excellent mains regulation and dynamic performance.

The remote with brains and beauty. Control your Home Theatre with an ergonomic form that melts into your hand. Soft illumination guides your finger to the correct key – even in theatrical lighting conditions.

Each of the M25's seven channels is contained in a 'monoblock' gain module. So you benefit with the lowest distortion and widest channel separation. Effortless power adds emotional impact to your films.

NAD's proprietary multi-stage discreet volume control circuit provides precise volume settings in 0.5dB increments with ultra high signal-to-noise ratio. Special NAD Class A gain modules provide tremendous dynamic headroom and nearly immeasurable distortion.