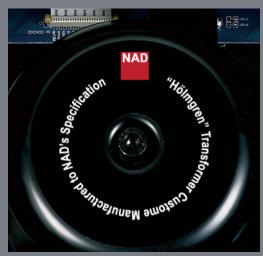

An NAD first. "Holmgren" custom-made transformers use special steel cores and winding techniques for excellent mains regulation and dynamic performance.

The remote with brains and beauty. Control your Home Theatre with an ergonomic form that melts into your hand. Soft illumination guides your finger to the correct key – even in theatrical lighting conditions.