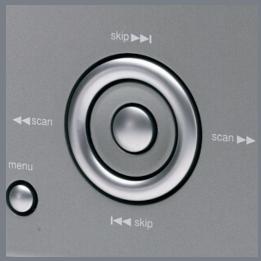

While the Masters Series is in the vanguard of electronic sophistication its operation isn't unnecessarily complicated. You're not baffled by a chaotic arrangement of buttons, lights, dials, and switches. These are music and

Here you are rewarded with who rave about it. intelligent design.

> NAD epitomizes operational symplicity and an obvious dedication to architectural elegance. Everything is intuitive, functional and uncluttered - an absolute pleasure to use.