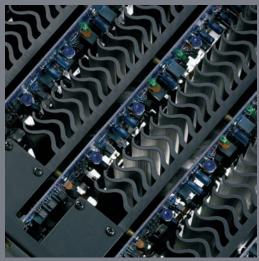

# r enjoyment takes a sharp, upward turn.

Unique NAD engineering. A 'wave form' heat sink fits 34% more cooling capacity into the same area as traditional designs. Greater thermal efficiency is aided by whisper fans that shut off during quiet passages.