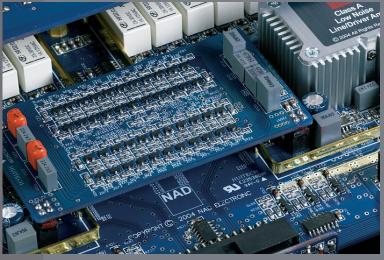

Each of the M25's seven channels is contained in a 'monoblock' gain module. So you benefit with the lowest distortion and widest channel separation. Effortless power adds emotional impact to your films.

NAD's proprietary multi-stage discreet volume control circuit provides precise volume settings in 0.5dB increments with ultra high signal-to-noise ratio. Special NAD Class A gain modules provide tremendous dynamic headroom and nearly immeasurable distortion.