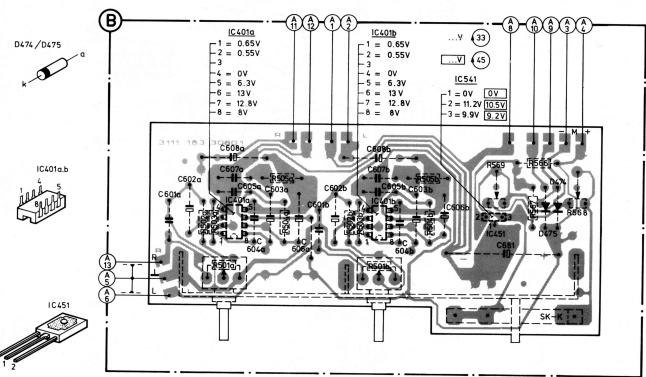

## Service Manual

| MISC | SK-L I          | C401a     |                | M458.IC401b.I           | F462       | T468.IC451,S4 | 26a.SK-K.D4 | 75.474.S42 | P6h      |
|------|-----------------|-----------|----------------|-------------------------|------------|---------------|-------------|------------|----------|
| С    | 601a.602a.608a. | 607a.605a | .604a.603a.606 | 5a. 601b.602b.608b.607b |            |               |             |            | -        |
| R    | 502a.503        | Ba.501a.  | 505a.504a.     | 502b.503b.501b.         | 505b.504b. | 569           | 567.566     | 568        |          |
|      |                 |           |                |                         |            |               | 1 11        |            | 18158D12 |

Fig. 1