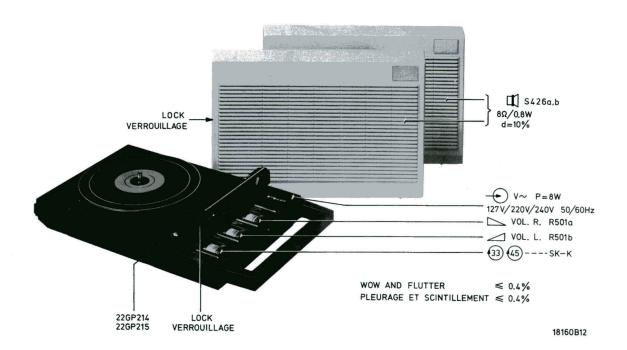

## Service Manual









| MISC | SK-L I          | C401a     |                | M458.IC401b.I           | F462       | T468.IC451,S4 | 26a.SK-K.D4 | 75.474.S42 | P6h      |
|------|-----------------|-----------|----------------|-------------------------|------------|---------------|-------------|------------|----------|
| С    | 601a.602a.608a. | 607a.605a | .604a.603a.606 | 5a. 601b.602b.608b.607b |            |               |             |            | -        |
| R    | 502a.503        | Ba.501a.  | 505a.504a.     | 502b.503b.501b.         | 505b.504b. | 569           | 567.566     | 568        |          |
|      |                 |           |                |                         |            |               | 1 11        |            | 18158D12 |

Fig. 1



## REPAIR HINTS UNLOCK TURNTABLE