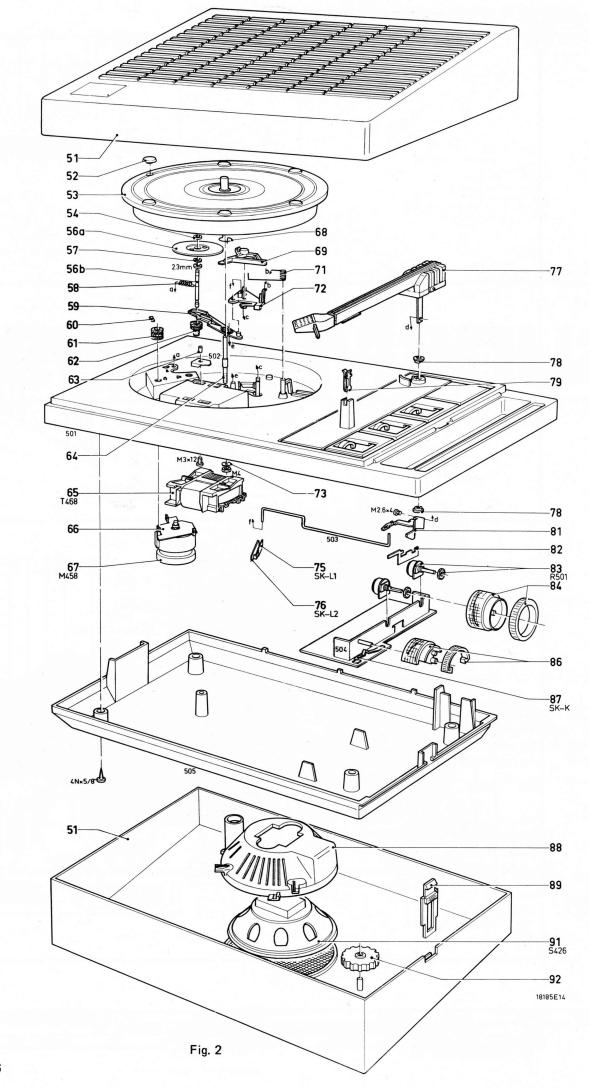

## LIST OF MECHANICAL PARTS (Fig. 2)

| 51E - versions<br>51L - versions<br>52<br>53<br>54                                    | 4822 444 20225<br>4822 444 20226<br>4822 462 71089<br>4822 528 10371<br>4822 532 50827                                                                                           | 66<br>66+67 (M458)<br>68<br>69<br>71                                            | 4822 402 60398<br>4822 361 20173<br>4822 492 40724<br>4822 402 60584<br>4822 492 51156                                                                                           |
|---------------------------------------------------------------------------------------|----------------------------------------------------------------------------------------------------------------------------------------------------------------------------------|---------------------------------------------------------------------------------|----------------------------------------------------------------------------------------------------------------------------------------------------------------------------------|
| 54-56-57<br>+ring 2.3 mm<br>57<br>58<br>59<br>60<br>61<br>62<br>63<br>64<br>65 (T468) | 4822 535 60033<br>4822 532 50296<br>4822 492 31401<br>4822 402 30099<br>4822 460 20078<br>4822 325 80123<br>4822 325 80184<br>4822 532 60626<br>4822 535 91053<br>4822 146 20587 | 72<br>73<br>75 (SK-L1)<br>76 (SK-L2)<br>77<br>78<br>79<br>81<br>82<br>83 (R501) | 4822 402 30098<br>4822 530 80187<br>4822 290 20226<br>4822 290 20225<br>4822 251 70173<br>4822 532 50834<br>4822 492 61335<br>4822 402 60582<br>4822 492 40723<br>4822 100 30014 |
|                                                                                       |                                                                                                                                                                                  |                                                                                 |                                                                                                                                                                                  |

| 84             | 4822 413 40872 |
|----------------|----------------|
| 86             | 4822 413 40873 |
| 87 (SK-K)      | 4822 492 40721 |
| 88E - versions | 4822 444 20227 |
| 88L - versions | 4822 444 20228 |
| 89             | 4822 417 50139 |
| 91 (S426)      | 4822 240 40084 |
| 92             | 4822 532 60624 |
|                |                |