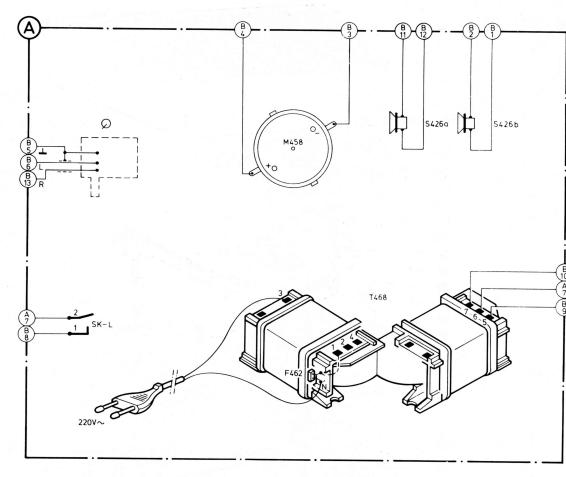

## Service Manual

| MISC | SK-L I          | C401a     |                | M458.IC401b.I           | F462       | T468.IC451,S4 | 26a.SK-K.D4 | 75.474.S42 | P6h      |
|------|-----------------|-----------|----------------|-------------------------|------------|---------------|-------------|------------|----------|
| С    | 601a.602a.608a. | 607a.605a | .604a.603a.606 | 5a. 601b.602b.608b.607b |            |               |             |            | -        |
| R    | 502a.503        | Ba.501a.  | 505a.504a.     | 502b.503b.501b.         | 505b.504b. | 569           | 567.566     | 568        |          |
|      |                 |           |                |                         |            |               | 1 11        |            | 18158D12 |

Fig. 1