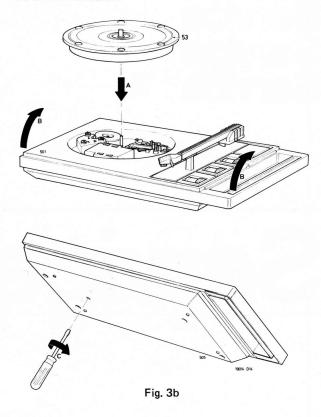

| C401a     |                | M458.IC401b.I           | F462       | T468.IC451,S4 | 26a.SK-K.D4 | 75.474.S42 | P6h      |
|------|-----------------|-----------|----------------|-------------------------|------------|---------------|-------------|------------|----------|
| С    | 601a.602a.608a. | 607a.605a | .604a.603a.606 | 5a. 601b.602b.608b.607b |            |               |             |            | -        |
| R    | 502a.503        | Ba.501a.  | 505a.504a.     | 502b.503b.501b.         | 505b.504b. | 569           | 567.566     | 568        |          |
|      |                 |           |                |                         |            |               | 1 11        |            | 18158D12 |

Fig. 1



## REPAIR HINTS UNLOCK TURNTABLE



## **LOCK TURNTABLE**



## LIST OF MECHANICAL PARTS (Fig. 2)

| 51E - versions<br>51L - versions<br>52<br>53<br>54                                    | 4822 444 20225<br>4822 444 20226<br>4822 462 71089<br>4822 528 10371<br>4822 532 50827                                                                                           | 66<br>66+67 (M458)<br>68<br>69<br>71                                            | 4822 402 60398<br>4822 361 20173<br>4822 492 40724<br>4822 402 60584<br>4822 492 51156                                                                                           |
|---------------------------------------------------------------------------------------|---------------------------------------------------------------------------------------------------------------------------------------------