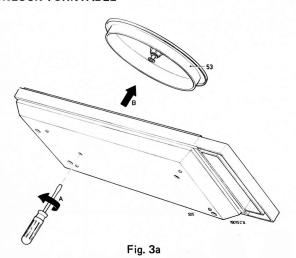

| MISC | SK-L I          | C401a     |                | M458.IC401b.I           | F462       | T468.IC451,S4 | 26a.SK-K.D4 | 75.474.S42 | P6h      |
|------|-----------------|-----------|----------------|-------------------------|------------|---------------|-------------|------------|----------|
| С    | 601a.602a.608a. | 607a.605a | .604a.603a.606 | 5a. 601b.602b.608b.607b |            |               |             |            | -        |
| R    | 502a.503        | Ba.501a.  | 505a.504a.     | 502b.503b.501b.         | 505b.504b. | 569           | 567.566     | 568        |          |
|      |                 |           |                |                         |            |               | 1 11        |            | 18158D12 |

Fig. 1



## REPAIR HINTS UNLOCK TURNTABLE



## **LOCK TURNTABLE**



## LIST OF MECHANICAL PARTS (Fig. 2)

| 51E - versions<br>51L - versions<br>52<br>53<br>54                                    | 4822 444 20225<br>4822 444 20226<br>4822 462 71089<br>4822 528 10371<br>4822 532 50827                                                                                           | 66<br>66+67 (M458)<br>68<br>69<br>71                                            | 4822 402 60398<br>4822 361 20173<br>4822 492 40724<br>4822 402 60584<br>4822 492 51156                                                                                           |
|---------------------------------------------------------------------------------------|--------------------------------------------------------------------------------------------------------------------