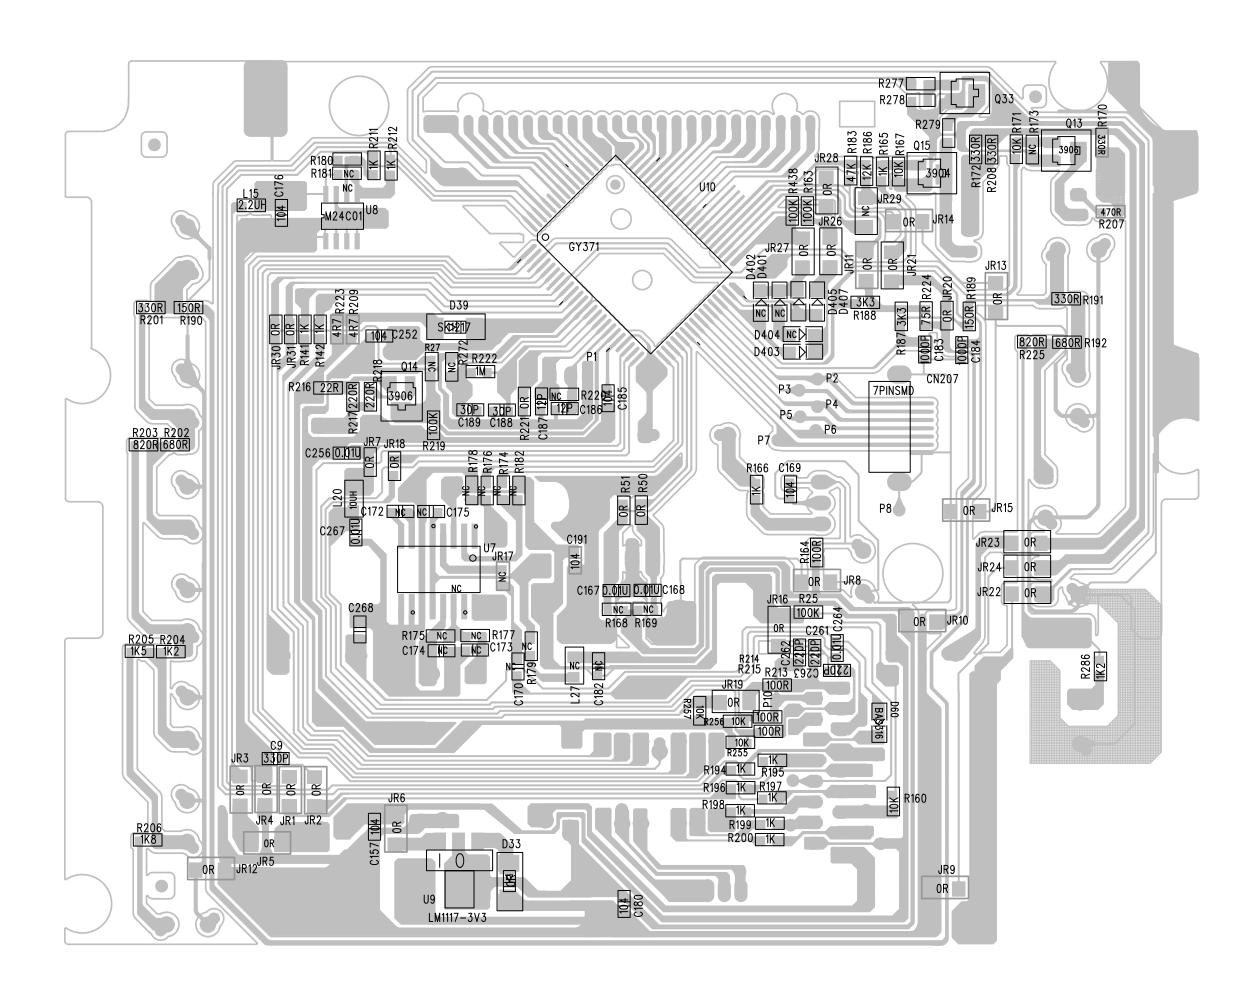

ce Service



# Service Manual











## **CONTENTS**

Block diagram Wiring diagram

Circuit diagram - Main Board CD MP3 Board MCU Board

PCB Layout diagram - MainBoard CD MP3 Board MCU Board

Set Exploded view diagram

Service parts list

© Copyright 2007 Philips Consumer Electronics B.V. Eindhoven, The Netherlands All rights reserved. No part of this publication may be reproduced, stored in a retrieval system or transmitted, in any form or by any means, electronic, mechanical, photocopying, or otherwise without the prior permission of Philips.

Published by LX 0720 Service Audio Subject to modification

CLASS 1 LASER PRODUCT

(B) 3141 785 31900







### **WIRING DIAGRAM**



## CIRCUIT DIAGRAM - MAIN BOARD AF & AMP PART











#### **CIRCUIT DIAGRAM - CD MP3 BOARD**













### **SET EXPLODED VIEW DIAGRAM**



## Service parts list

| 10 | 996510000915 | CASS DECK CS-21SC-820DTS       |
|----|--------------|--------------------------------|
| 11 | 99400005398  | CD MECHANISM DA11B3VF          |
| 12 | 996500040377 | AC CORD CUL APP 6FT            |
| 13 | 996510000911 | CD DAMPER-BLACK                |
| 14 | 996510000912 | CD DAMPER-GREY                 |
| 15 | 996510004594 | IPOD DOCKING PART "MCM196D/37" |
| 16 | 996510001932 | IPOD HOLDER -20GB BLK          |
| 17 | 996510001933 | IPOD HOLDER -30GB VIDEO 6G BLK |
| 18 | 996510001934 | IPOD HOLDER -30GB PHOTO 7G BLK |
| 19 | 996510001935 | IPOD HOLDER -40GB 7G BLK       |
| 20 | 996510001936 | IPOD HOLDER -60GB 6G BLK       |
| 21 | 996510001937 | IPOD HOLDER -60GB VIDEO 6G BLK |
| 22 | 996510001938 | I