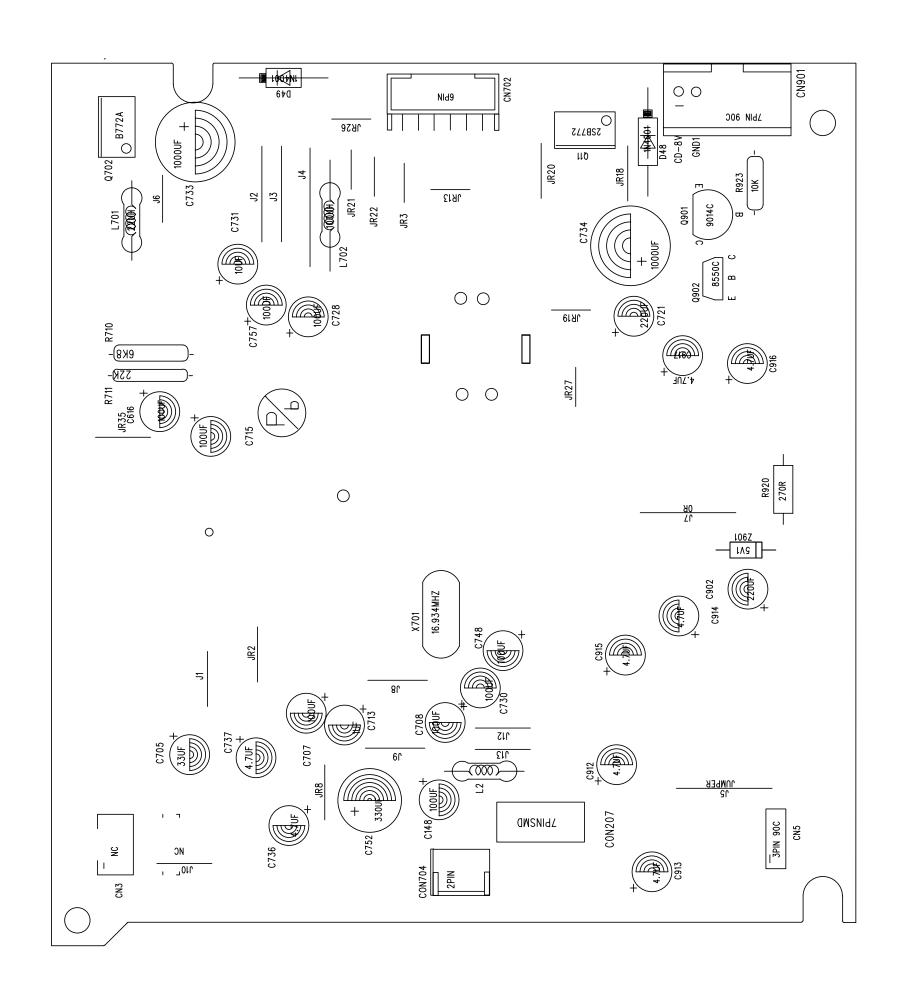

ce Service Service



# Service Manual











## **CONTENTS**

Block diagram Wiring diagram

Circuit diagram - Main Board CD MP3 Board MCU Board

PCB Layout diagram - MainBoard CD MP3 Board MCU Board

Set Exploded view diagram

Service parts list

© Copyright 2007 Philips Consumer Electronics B.V. Eindhoven, The Netherlands All rights reserved. No part of this publication may be reproduced, stored in a retrieval system or transmitted, in any form or by any means, electronic, mechanical, photocopying, or otherwise without the prior permission of Philips.

Published by LX 0720 Service Audio Subject to modification

CLASS 1 LASER PRODUCT

(B) 3141 785 31900







### **WIRING DIAGRAM**



## CIRCUIT DIAGRAM - MAIN BOARD AF & AMP PART











#### **CIRCUIT DIAGRAM - CD MP3 BOARD**













### **SET EXPLODED VIEW DIAGRAM**



## Service parts list

| 10 | 996510000915 | CASS DECK CS-21SC-820DTS       |
|----|--------------|--------------------------------|
| 11 | 99400005398  | CD MECHANISM DA11B3VF          |
| 12 | 996500040377 | AC CORD CUL APP 6FT            |
| 13 | 996510000911 | CD DAMPER-BLACK                |
| 14 | 996510000912 | CD DAMPER-GREY                 |
| 15 | 996510004594 | IPOD DOCKING PART "MCM196D/37" |
| 16 | 996510001932 | IPOD HOLDER -20GB BLK          |
| 17 | 996510001933 | IPOD HOLDER -30GB VIDEO 6G BLK |
| 18 | 996510001934 | IPOD HOLDER -30GB PHOTO 7G BLK |
| 19 | 996510001935 | IPOD HOLDER -40GB 7G BLK       |
| 20 | 996510001936 | IPOD HOLDER -60GB 6G BLK       |
| 21 | 996510001937 | IPOD HOLDER -60GB VIDEO 6G BLK |
| 22 | 99651000