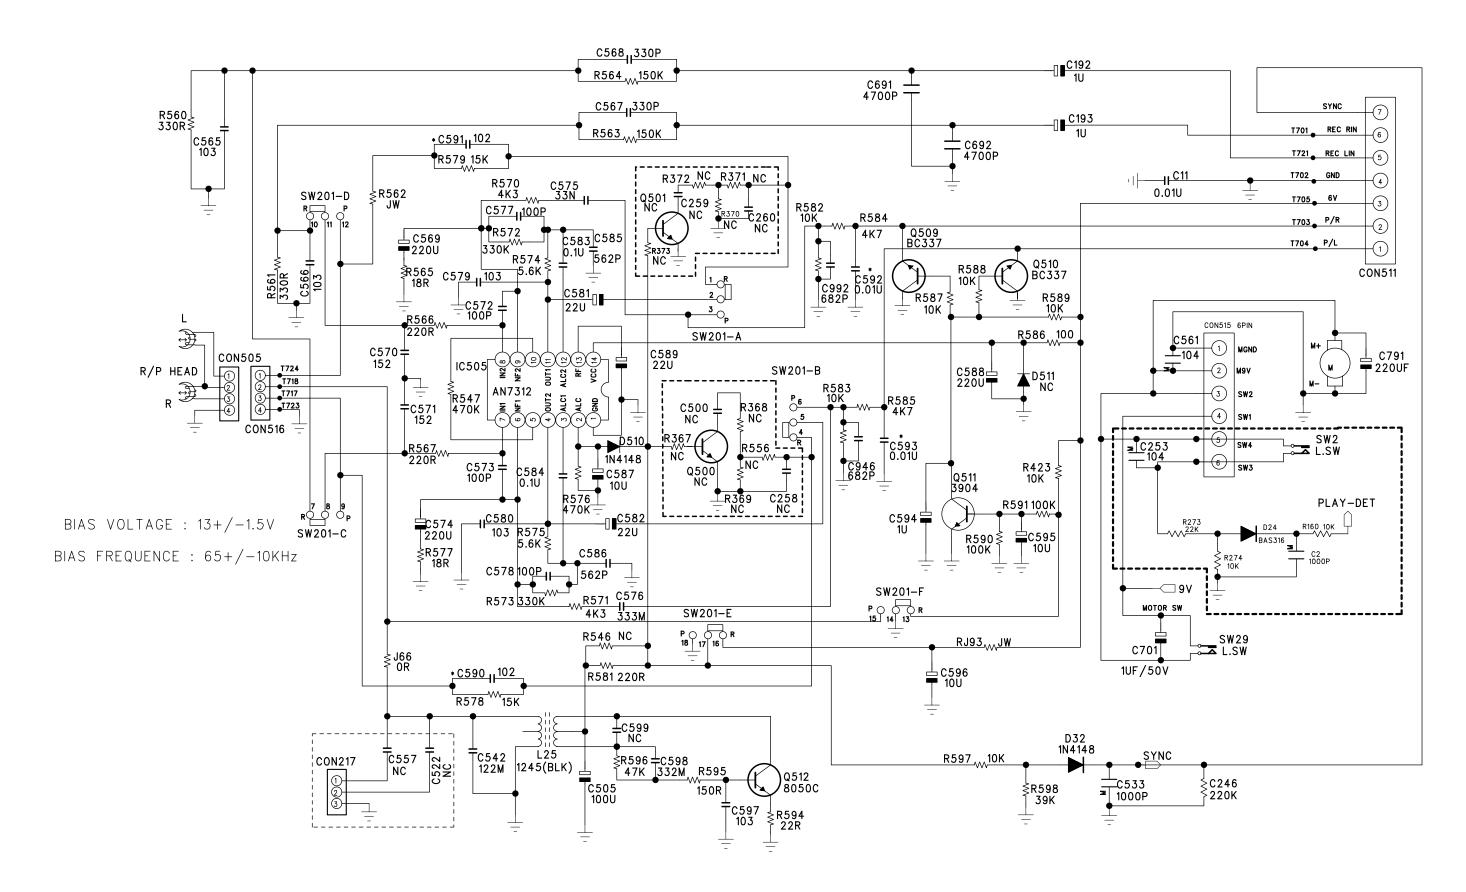

# Service Service Service



# Service Manual











## **CONTENTS**

Block diagram Wiring diagram

Circuit diagram - Main Board CD MP3 Board MCU Board

PCB Layout diagram - MainBoard CD MP3 Board MCU Board

Set Exploded view diagram

Service parts list

© Copyright 2007 Philips Consumer Electronics B.V. Eindhoven, The Netherlands All rights reserved. No part of this publication may be reproduced, stored in a retrieval system or transmitted, in any form or by any means, electronic, mechanical, photocopying, or otherwise without the prior permission of Philips.

Published by LX 0720 Service Audio Subject to modification

CLASS 1 LASER PRODUCT

(B) 3141 785 31900







### **WIRING DIAGRAM**



## CIRCUIT DIAGRAM - MAIN BOARD AF & AMP PART











#### **CIRCUIT DIAGRAM - CD MP3 BOARD**













### **SET EXPLODED VIEW DIAGRAM**



## Service parts list

| 10 | 996510000915 | CASS DECK CS-21SC-820DTS       |
|----|--------------|--------------------------------|
| 11 | 99400005398  | CD MECHANISM DA11B3VF          |
| 12 | 996500040377 | AC CORD CUL APP 6FT            |
| 13 | 996510000911 | CD DAMPER-BLACK                |
| 14 | 996510000912 | CD DAMPER-GREY                 |
| 15 | 996510004594 | IPOD DOCKING PART "MCM196D/37" |
| 16 | 996510001932 | IPOD HOLDER -20GB BLK          |
| 17 | 996510001933 | IPOD HOLDER -30GB VIDEO 6G BLK |
| 18 | 996510001934 | IPOD HOLDER -30GB PHOTO 7G BLK |
| 19 | 996510001935 | IPOD HOLDER -40GB 7G BLK       |
| 20 | 996510001936 | IPOD HOLDER -60GB 6G BLK       |
| 21 | 996510001937 |