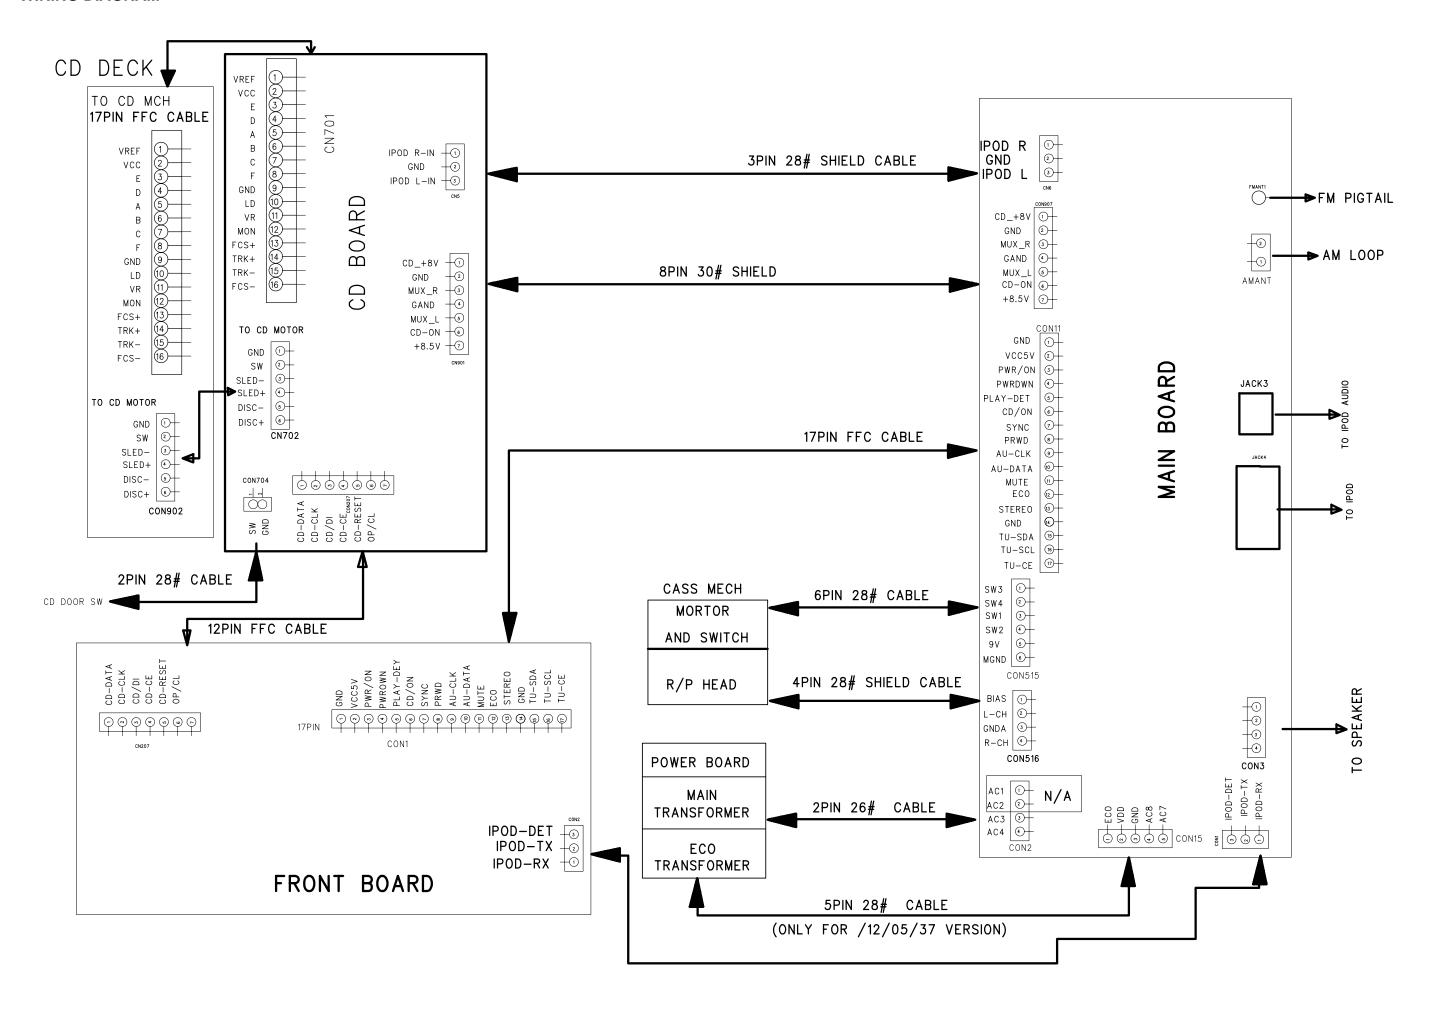

# Service Service Service



# Service Manual











## **CONTENTS**

Block diagram Wiring diagram

Circuit diagram - Main Board CD MP3 Board MCU Board

PCB Layout diagram - MainBoard CD MP3 Board MCU Board

Set Exploded view diagram

Service parts list

© Copyright 2007 Philips Consumer Electronics B.V. Eindhoven, The Netherlands All rights reserved. No part of this publication may be reproduced, stored in a retrieval system or transmitted, in any form or by any means, electronic, mechanical, photocopying, or otherwise without the prior permission of Philips.

Published by LX 0720 Service Audio Subject to modification

CLASS 1 LASER PRODUCT

(B) 3141 785 31900







### **WIRING DIAGRAM**



## CIRCUIT DIAGRAM - MAIN BOARD AF & AMP PART











#### **CIRCUIT DIAGRAM - CD MP3 BOARD**













### **SET EXPLODED VIEW DIAGRAM**



## Service parts list

| 10 | 996510000915 | CASS DECK CS-21SC-820DTS       |
|----|--------------|--------------------------------|
| 11 | 99400005398  | CD MECHANISM DA11B3VF          |
| 12 | 996500040377 | AC CORD CUL APP 6FT            |
| 13 | 996510000911 | CD DAMPER-BLACK                |
| 14 | 996510000912 | CD DAMPER-GREY                 |
| 15 | 996510004594 | IPOD DOCKING PART "MCM196D/37" |
| 16 | 996510001932 | IPOD HOLDER -20GB BLK          |
| 17 | 996510001933 | IPOD HOLDER -30GB VIDEO 6G BLK |
| 18 | 996510001934 | IPOD HOLDER -30GB PHOTO 7G BLK |
| 19 | 996510001935 | IPOD HOLDER -40GB 7G BLK       |
| 20 | 996510001936 | I