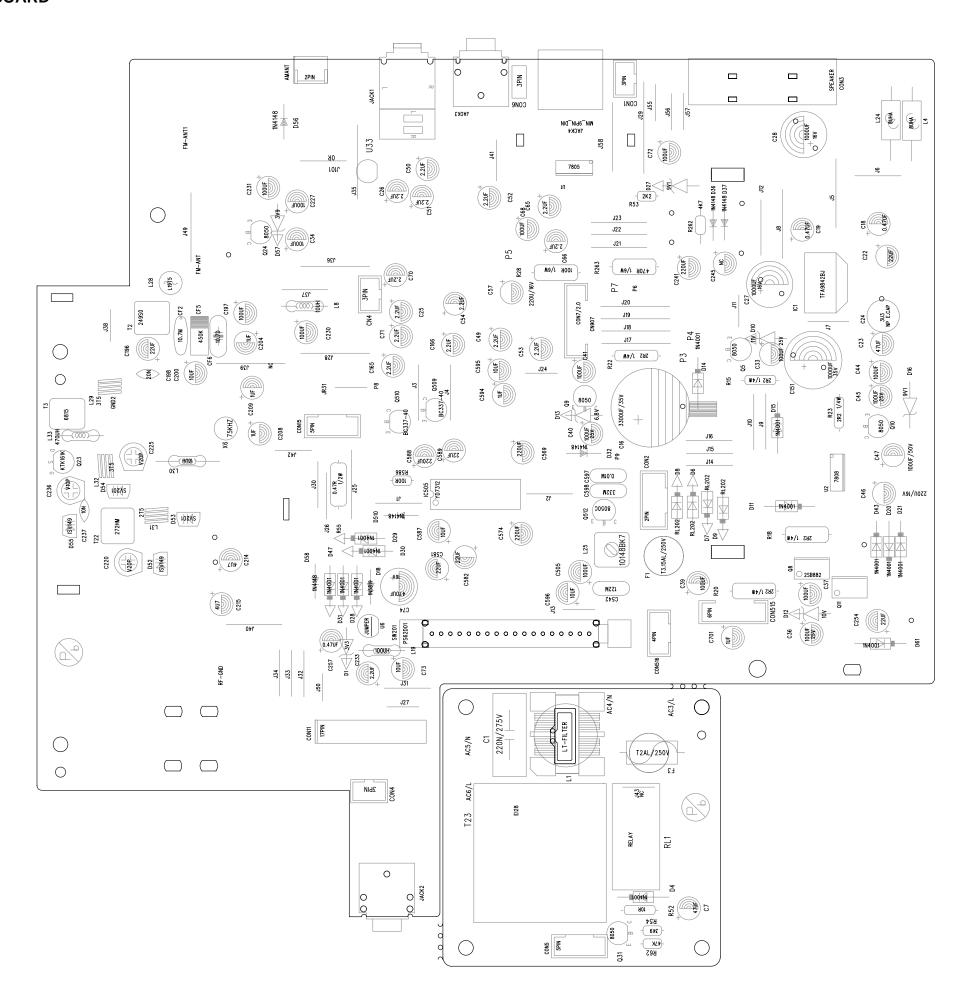

# Service Service Service



# Service Manual











## **CONTENTS**

Block diagram Wiring diagram

Circuit diagram - Main Board CD MP3 Board MCU Board

PCB Layout diagram - MainBoard CD MP3 Board MCU Board

Set Exploded view diagram

Service parts list

© Copyright 2007 Philips Consumer Electronics B.V. Eindhoven, The Netherlands All rights reserved. No part of this publication may be reproduced, stored in a retrieval system or transmitted, in any form or by any means, electronic, mechanical, photocopying, or otherwise without the prior permission of Philips.

Published by LX 0720 Service Audio Subject to modification

CLASS 1 LASER PRODUCT

(B) 3141 785 31900







### **WIRING DIAGRAM**



## CIRCUIT DIAGRAM - MAIN BOARD AF & AMP PART











#### **CIRCUIT DIAGRAM - CD MP3 BOARD**













### **SET EXPLODED VIEW DIAGRAM**



## Service parts list

| 10 | 996510000915 | CASS DECK CS-21SC-820DTS       |
|----|--------------|--------------------------------|
| 11 | 99400005398  | CD MECHANISM DA11B3VF          |
| 12 | 996500040377 | AC CORD CUL APP 6FT            |
| 13 | 996510000911 | CD DAMPER-BLACK                |
| 14 | 996510000912 | CD DAMPER-GREY                 |
| 15 | 996510004594 | IPOD DOCKING PART "MCM196D/37" |
| 16 | 996510001932 | IPOD HOLDER -20GB BLK          |
| 17 | 996510001933 | IPOD HOLDER -30GB VIDEO 6G BLK |
| 18 | 996510001934 | IPOD HOLDER -30GB PHOTO 7G BLK |
| 19 | 996510001935 | IPOD HOLDER -40GB 7G BLK       |
| 20 | 996510001936 | IPOD HOLDER -60GB 6G BLK       |
| 21 | 996510001937 | I