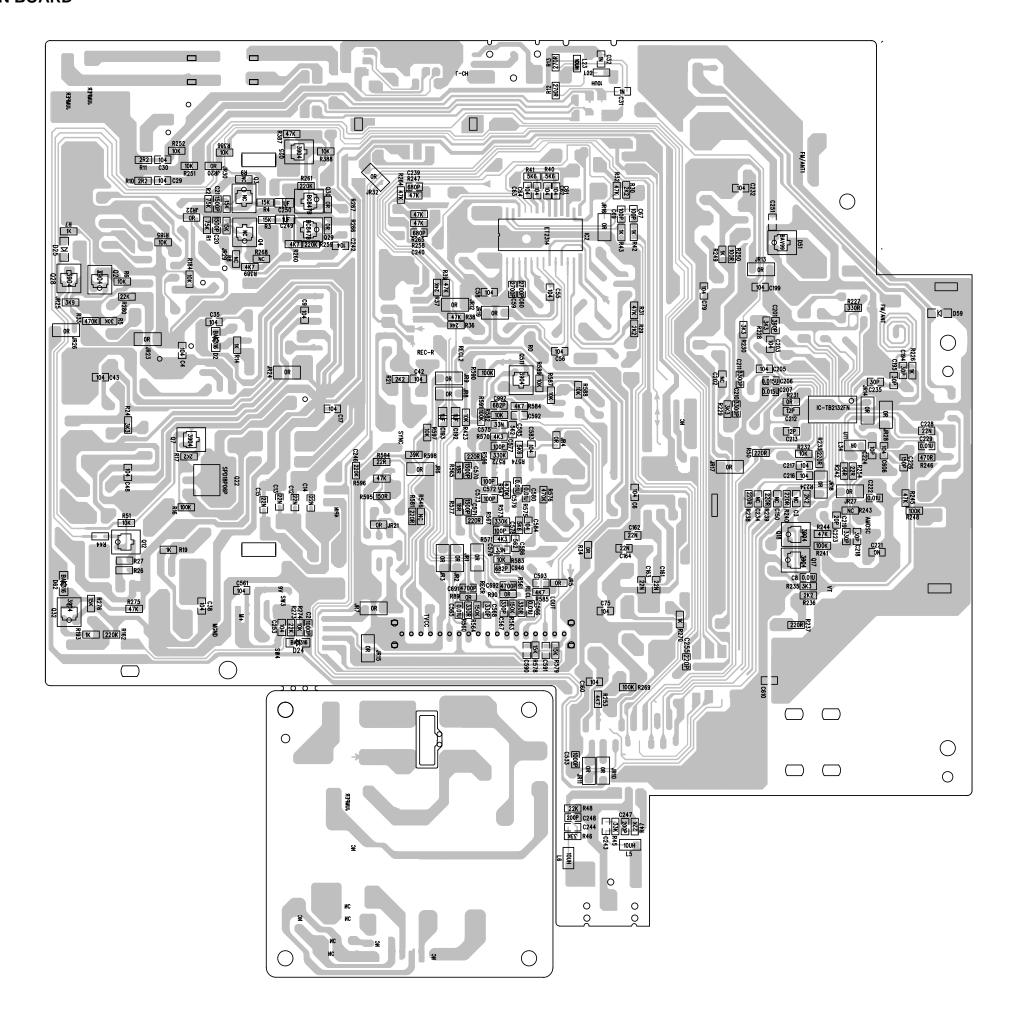

# Service Service Service



# Service Manual











## **CONTENTS**

Block diagram Wiring diagram

Circuit diagram - Main Board CD MP3 Board MCU Board

PCB Layout diagram - MainBoard CD MP3 Board MCU Board

Set Exploded view diagram

Service parts list

© Copyright 2007 Philips Consumer Electronics B.V. Eindhoven, The Netherlands All rights reserved. No part of this publication may be reproduced, stored in a retrieval system or transmitted, in any form or by any means, electronic, mechanical, photocopying, or otherwise without the prior permission of Philips.

Published by LX 0720 Service Audio Subject to modification

CLASS 1 LASER PRODUCT

(B) 3141 785 31900







### **WIRING DIAGRAM**



## CIRCUIT DIAGRAM - MAIN BOARD AF & AMP PART











#### **CIRCUIT DIAGRAM - CD MP3 BOARD**













### **SET EXPLODED VIEW DIAGRAM**



## Service parts list

| 10 | 996510000915 | CASS DECK CS-21SC-820DTS       |
|----|--------------|--------------------------------|
| 11 | 99400005398  | CD MECHANISM DA11B3VF          |
| 12 | 996500040377 | AC CORD CUL APP 6FT            |
| 13 | 996510000911 | CD DAMPER-BLACK                |
| 14 | 996510000912 | CD DAMPER-GREY                 |
| 15 | 996510004594 | IPOD DOCKING PART "MCM196D/37" |
| 16 | 996510001932 | IPOD HOLDER -20GB BLK          |
| 17 | 996510001933 | IPOD HOLDER -30GB VIDEO 6G BLK |
| 18 | 996510001934 | IPOD HOLDER -30GB PHOTO 7G BLK |
| 19 | 996510001935 | IPOD HOLDER -40GB 7G BLK       |
| 20 | 996510001936 | IPOD HOLDER -60GB 6G BLK       |
| 21 | 996510001937 | IPO