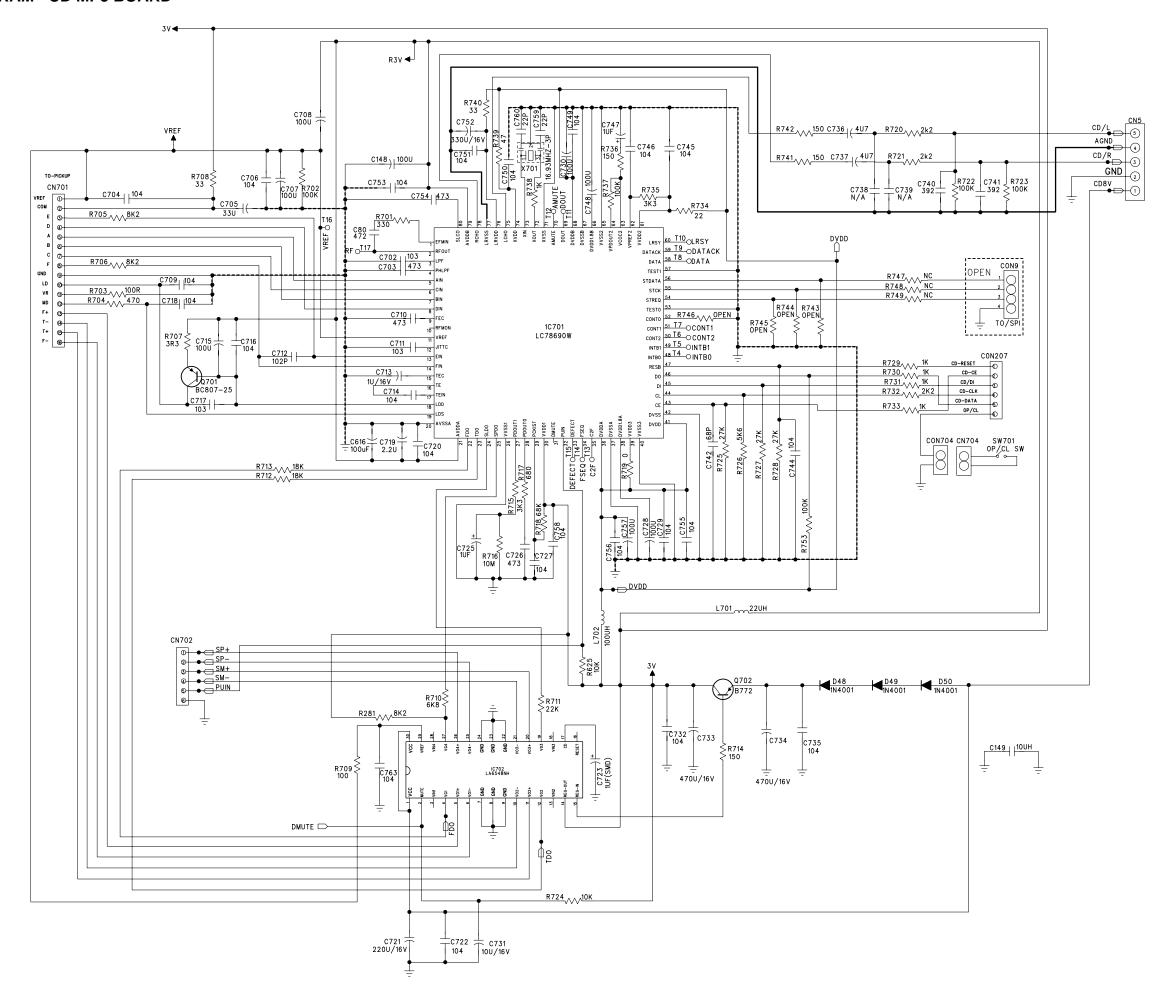

vice Service Service



# Service Manual











## **CONTENTS**

Block diagram Wiring diagram

Circuit diagram - Main Board CD MP3 Board MCU Board

PCB Layout diagram - MainBoard CD MP3 Board MCU Board

Set Exploded view diagram

Service parts list

© Copyright 2007 Philips Consumer Electronics B.V. Eindhoven, The Netherlands All rights reserved. No part of this publication may be reproduced, stored in a retrieval system or transmitted, in any form or by any means, electronic, mechanical, photocopying, or otherwise without the prior permission of Philips.

Published by LX 0720 Service Audio Subject to modification

CLASS 1 LASER PRODUCT

(B) 3141 785 31900







### **WIRING DIAGRAM**



## CIRCUIT DIAGRAM - MAIN BOARD AF & AMP PART











#### **CIRCUIT DIAGRAM - CD MP3 BOARD**













### **SET EXPLODED VIEW DIAGRAM**



## Service parts list

| 10 | 996510000915 | CASS DECK CS-21SC-820DTS       |
|----|--------------|--------------------------------|
| 11 | 99400005398  | CD MECHANISM DA11B3VF          |
| 12 | 996500040377 | AC CORD CUL APP 6FT            |
| 13 | 996510000911 | CD DAMPER-BLACK                |
| 14 | 996510000912 | CD DAMPER-GREY                 |
| 15 | 996510004594 | IPOD DOCKING PART "MCM196D/37" |
| 16 | 996510001932 | IPOD HOLDER -20GB BLK          |
| 17 | 996510001933 | IPOD HOLDER -30GB VIDEO 6G BLK |
| 18 | 996510001934 | IPOD HOLDER -30GB PHOTO 7G BLK |
| 19 | 996510001935 | IPOD HOLDER -40GB 7G BLK       |
| 20 | 996510001936 | IPOD HOLDER -60GB 6G BLK       |
| 21 | 996510001937 | IPOD HOLDER -60GB VIDEO 6G BLK |
| 22 | 996510