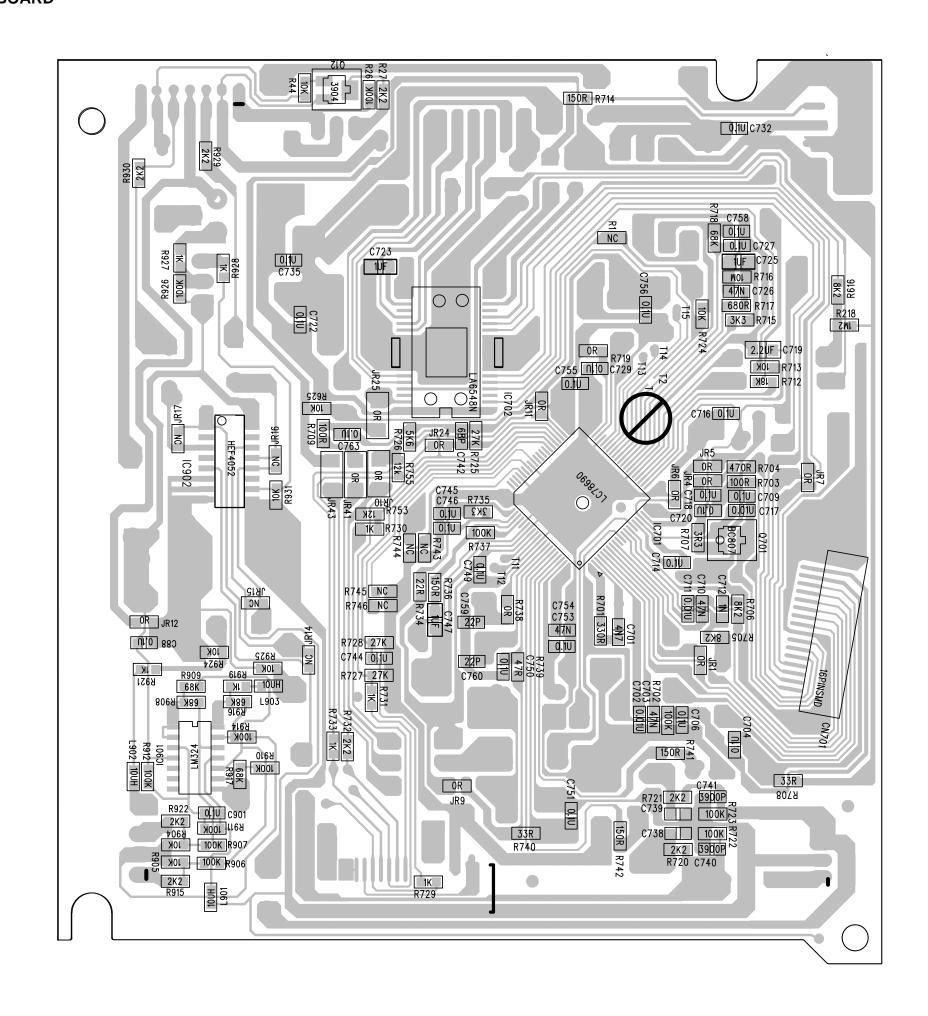

Service Service



# Service Manual











## **CONTENTS**

Block diagram Wiring diagram

Circuit diagram - Main Board CD MP3 Board MCU Board

PCB Layout diagram - MainBoard CD MP3 Board MCU Board

Set Exploded view diagram

Service parts list

© Copyright 2007 Philips Consumer Electronics B.V. Eindhoven, The Netherlands All rights reserved. No part of this publication may be reproduced, stored in a retrieval system or transmitted, in any form or by any means, electronic, mechanical, photocopying, or otherwise without the prior permission of Philips.

Published by LX 0720 Service Audio Subject to modification

CLASS 1 LASER PRODUCT

(B) 3141 785 31900







### **WIRING DIAGRAM**



## CIRCUIT DIAGRAM - MAIN BOARD AF & AMP PART











#### **CIRCUIT DIAGRAM - CD MP3 BOARD**













### **SET EXPLODED VIEW DIAGRAM**



## Service parts list

| 10 | 996510000915 | CASS DECK CS-21SC-820DTS       |
|----|--------------|--------------------------------|
| 11 | 99400005398  | CD MECHANISM DA11B3VF          |
| 12 | 996500040377 | AC CORD CUL APP 6FT            |
| 13 | 996510000911 | CD DAMPER-BLACK                |
| 14 | 996510000912 | CD DAMPER-GREY                 |
| 15 | 996510004594 | IPOD DOCKING PART "MCM196D/37" |
| 16 | 996510001932 | IPOD HOLDER -20GB BLK          |
| 17 | 996510001933 | IPOD HOLDER -30GB VIDEO 6G BLK |
| 18 | 996510001934 | IPOD HOLDER -30GB PHOTO 7G BLK |
| 19 | 996510001935 | IPOD HOLDER -40GB 7G BLK       |
| 20 | 996510001936 | IPOD HOLDER -60GB 6G BLK       |
| 21 | 996510001937 | IPOD HOLDER -60GB VIDEO 6G BLK |
| 22 | 9965100019