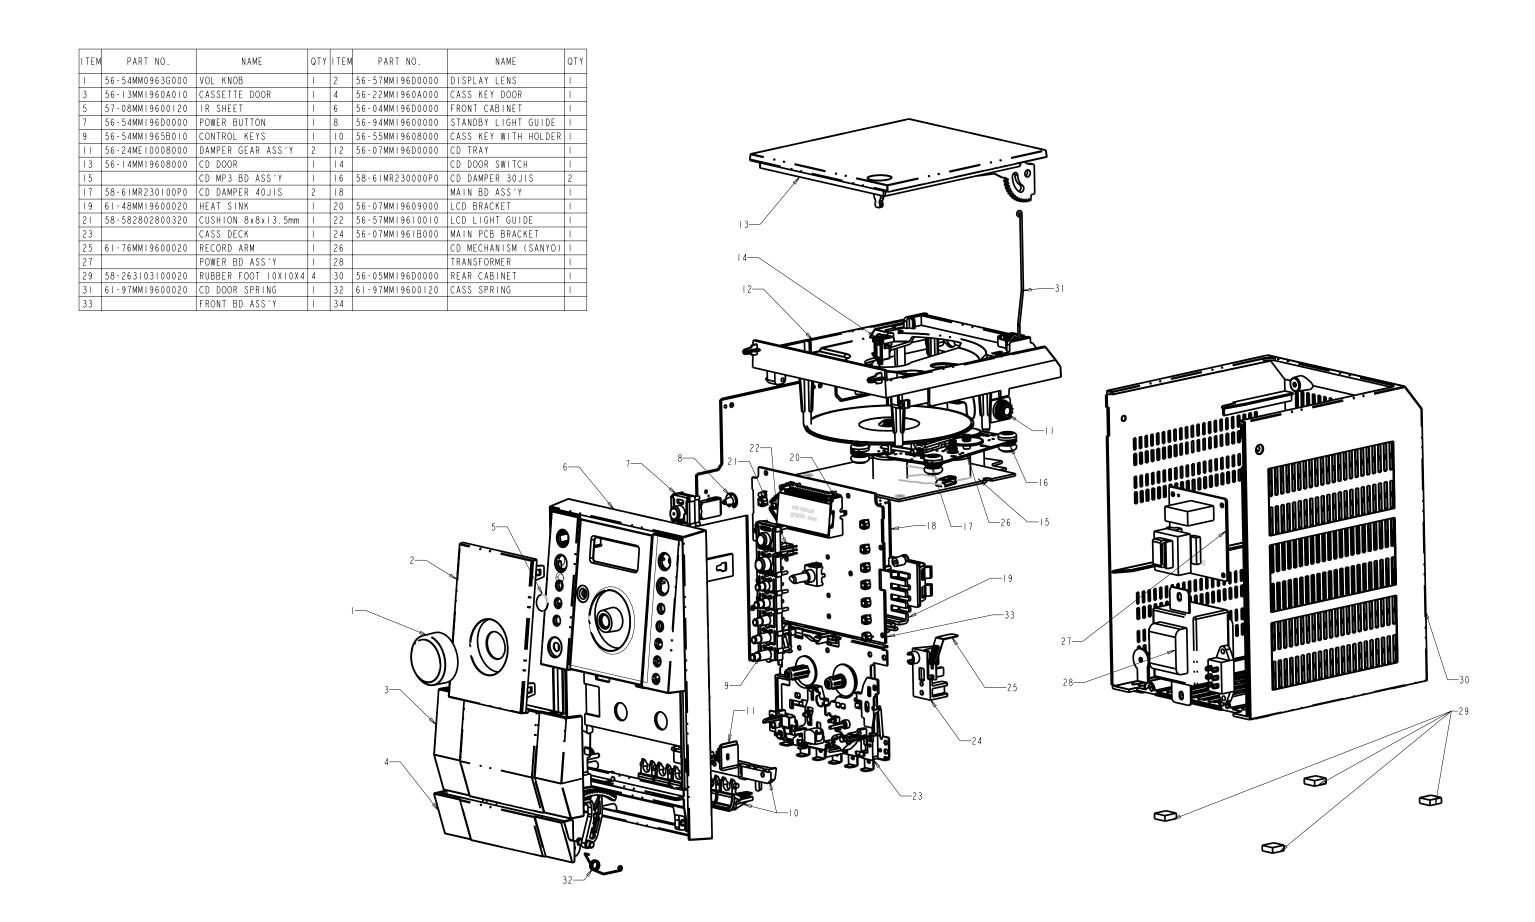

### **SET EXPLODED VIEW DIAGRAM**

## Service parts list

| 10 | 996510000915 | CASS DECK CS-21SC-820DTS       |
|----|--------------|--------------------------------|
| 11 | 99400005398  | CD MECHANISM DA11B3VF          |
| 12 | 996500040377 | AC CORD CUL APP 6FT            |
| 13 | 996510000911 | CD DAMPER-BLACK                |
| 14 | 996510000912 | CD DAMPER-GREY                 |
| 15 | 996510004594 | IPOD DOCKING PART "MCM196D/37" |
| 16 | 996510001932 | IPOD HOLDER -20GB BLK          |
| 17 | 996510001933 | IPOD HOLDER -30GB VIDEO 6G BLK |
| 18 | 996510001934 | IPOD HOLDER -30GB PHOTO 7G BLK |
| 19 | 996510001935 | IPOD HOLDER -40GB 7G BLK       |
| 20 | 996510001936 | IPOD HOLDER -60GB 6G BLK       |
| 21 | 996510001937 | IPOD HOLDER -60GB VIDEO 6G BLK |
| 22 | 996510001938 | IPOD HOLDER -NANO 7G BLK       |
| 23 | 996510001939 | IPOD HOLDER -MINI 6G BLK       |
| 24 | 996510004595 | DOCKING LOCK 1g(ABS) BLK       |
| 2  | 996510004587 | PCBA-MAIN "MCM196D/37"         |
| 3  | 996510004588 | PCBA-POWER "MCM196D/37"        |
| 4  | 996510004589 | PCBA-MCU "MCM196D/37"          |
| 5  | 996510004590 | PCBA-CD MP3 "MCM196D/37"       |
| 6  | 996510004591 | REMOTE CONTROL                 |
| 7  | 996510004592 | SPK BOX PART (L+R)"MCM196D/37" |
| 8  | 994000001192 | AM LOOP ANTENNA LAN-031        |
| 9  | 996510004593 | TRANSFORMER EI48 120V T08405B  |