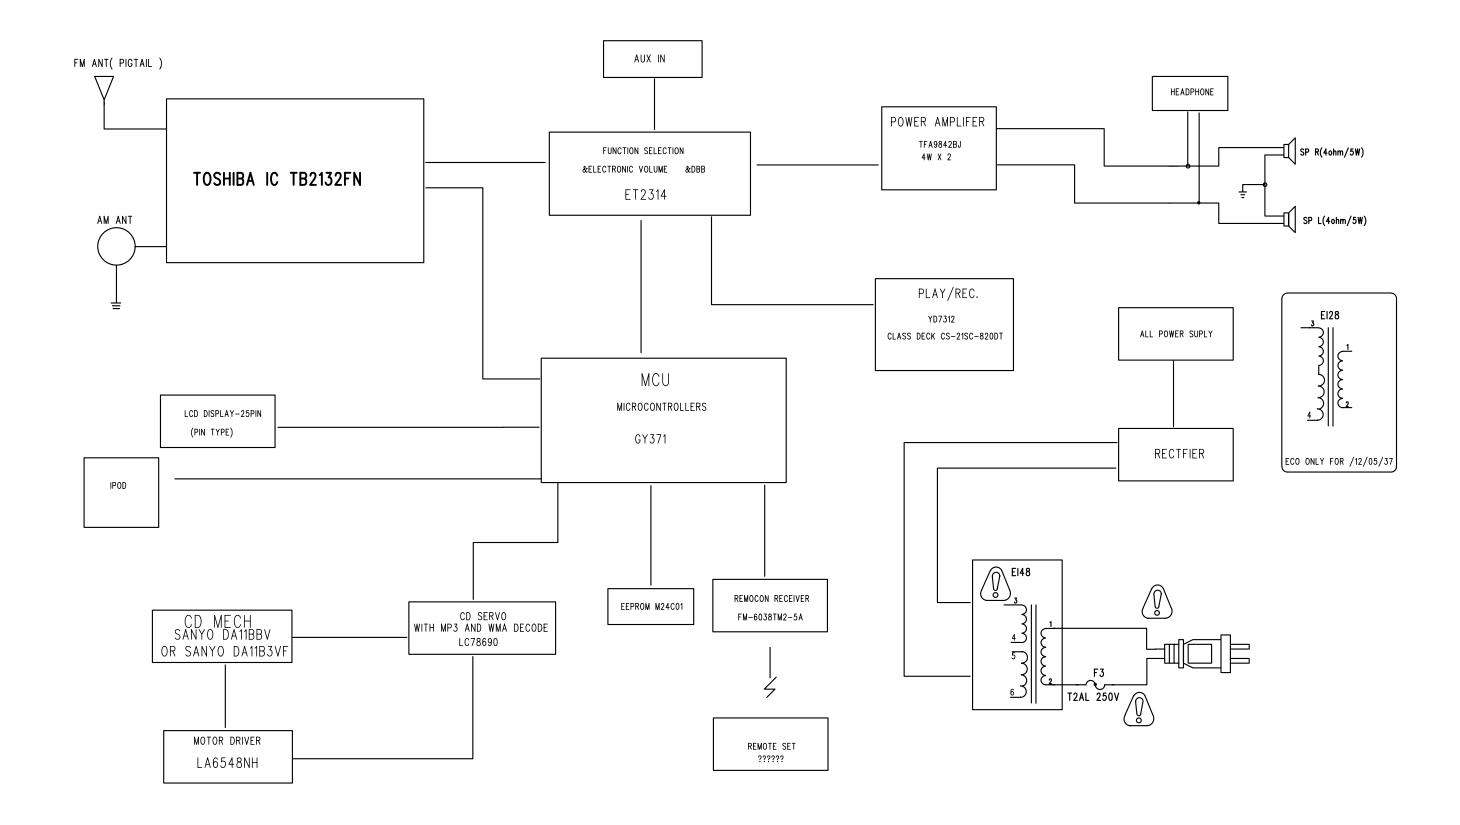

# Service Service Service



# Service Manual











## **CONTENTS**

Block diagram Wiring diagram

Circuit diagram - Main Board CD MP3 Board MCU Board

PCB Layout diagram - MainBoard CD MP3 Board MCU Board

Set Exploded view diagram

Service parts list

© Copyright 2007 Philips Consumer Electronics B.V. Eindhoven, The Netherlands All rights reserved. No part of this publication may be reproduced, stored in a retrieval system or transmitted, in any form or by any means, electronic, mechanical, photocopying, or otherwise without the prior permission of Philips.

Published by LX 0720 Service Audio Subject to modification

CLASS 1 LASER PRODUCT

(B) 3141 785 31900







### **WIRING DIAGRAM**



## CIRCUIT DIAGRAM - MAIN BOARD AF & AMP PART











#### **CIRCUIT DIAGRAM - CD MP3 BOARD**













### **SET EXPLODED VIEW DIAGRAM**



## Service parts list

| 10 | 996510000915 | CASS DECK CS-21SC-820DTS       |
|----|--------------|--------------------------------|
| 11 | 99400005398  | CD MECHANISM DA11B3VF          |
| 12 | 996500040377 | AC CORD CUL APP 6FT            |
| 13 | 996510000911 | CD DAMPER-BLACK                |
| 14 | 996510000912 | CD DAMPER-GREY                 |
| 15 | 996510004594 | IPOD DOCKING PART "MCM196D/37" |
| 16 | 996510001932 | IPOD HOLDER -20GB BLK          |
| 17 | 996510001933 | IPOD HOLDER -30GB VIDEO 6G BLK |
| 18 | 996510001934 | IPOD HOLDER -30GB PHOTO 7G BLK |
| 19 | 996510001935 | IPOD HOLDER -40GB 7G BLK