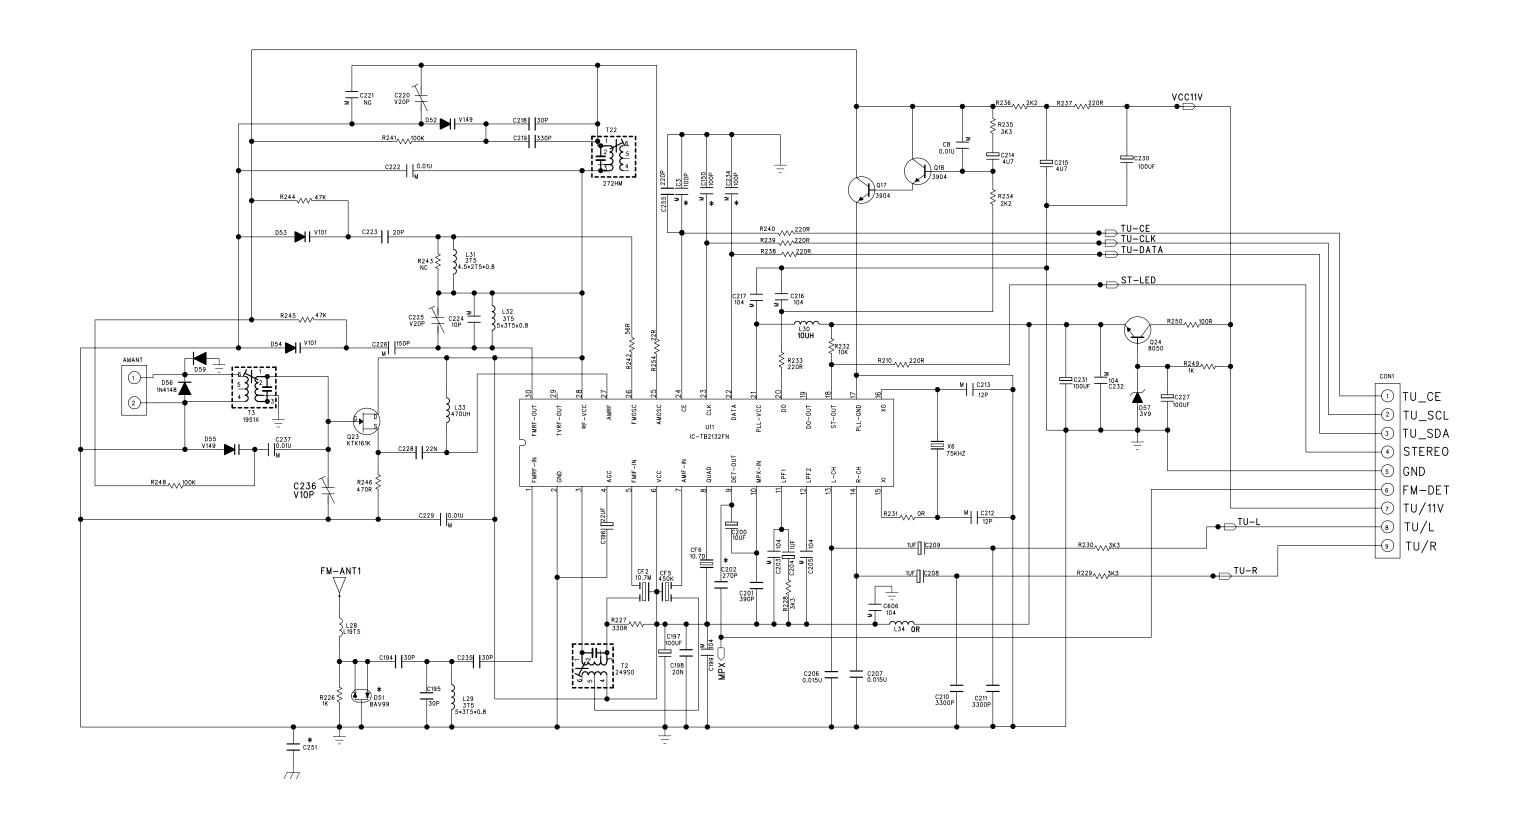

# Service Service Service



# Service Manual











## **CONTENTS**

Block diagram Wiring diagram

Circuit diagram - Main Board CD MP3 Board MCU Board

PCB Layout diagram - MainBoard CD MP3 Board MCU Board

Set Exploded view diagram

Service parts list

© Copyright 2007 Philips Consumer Electronics B.V. Eindhoven, The Netherlands All rights reserved. No part of this publication may be reproduced, stored in a retrieval system or transmitted, in any form or by any means, electronic, mechanical, photocopying, or otherwise without the prior permission of Philips.

Published by LX 0720 Service Audio Subject to modification

CLASS 1 LASER PRODUCT

(B) 3141 785 31900







### **WIRING DIAGRAM**



## CIRCUIT DIAGRAM - MAIN BOARD AF & AMP PART











#### **CIRCUIT DIAGRAM - CD MP3 BOARD**













### **SET EXPLODED VIEW DIAGRAM**



## Service parts list

| 10 | 996510000915 | CASS DECK CS-21SC-820DTS       |
|----|--------------|--------------------------------|
| 11 | 99400005398  | CD MECHANISM DA11B3VF          |
| 12 | 996500040377 | AC CORD CUL APP 6FT            |
| 13 | 996510000911 | CD DAMPER-BLACK                |
| 14 | 996510000912 | CD DAMPER-GREY                 |
| 15 | 996510004594 | IPOD DOCKING PART "MCM196D/37" |
| 16 | 996510001932 | IPOD HOLDER -20GB BLK          |
| 17 | 996510001933 | IPOD HOLDER -30GB VIDEO 6G BLK |
| 18 | 996510001934 | IPOD HOLDER -30GB PHOTO 7G BLK |
| 19 | 996510001935 | IPOD HOLDER -40GB 7G BLK       |
| 20 | 996510001936 | IPOD HOLDER -60GB 6G BLK       |
| 21 | 996510001937