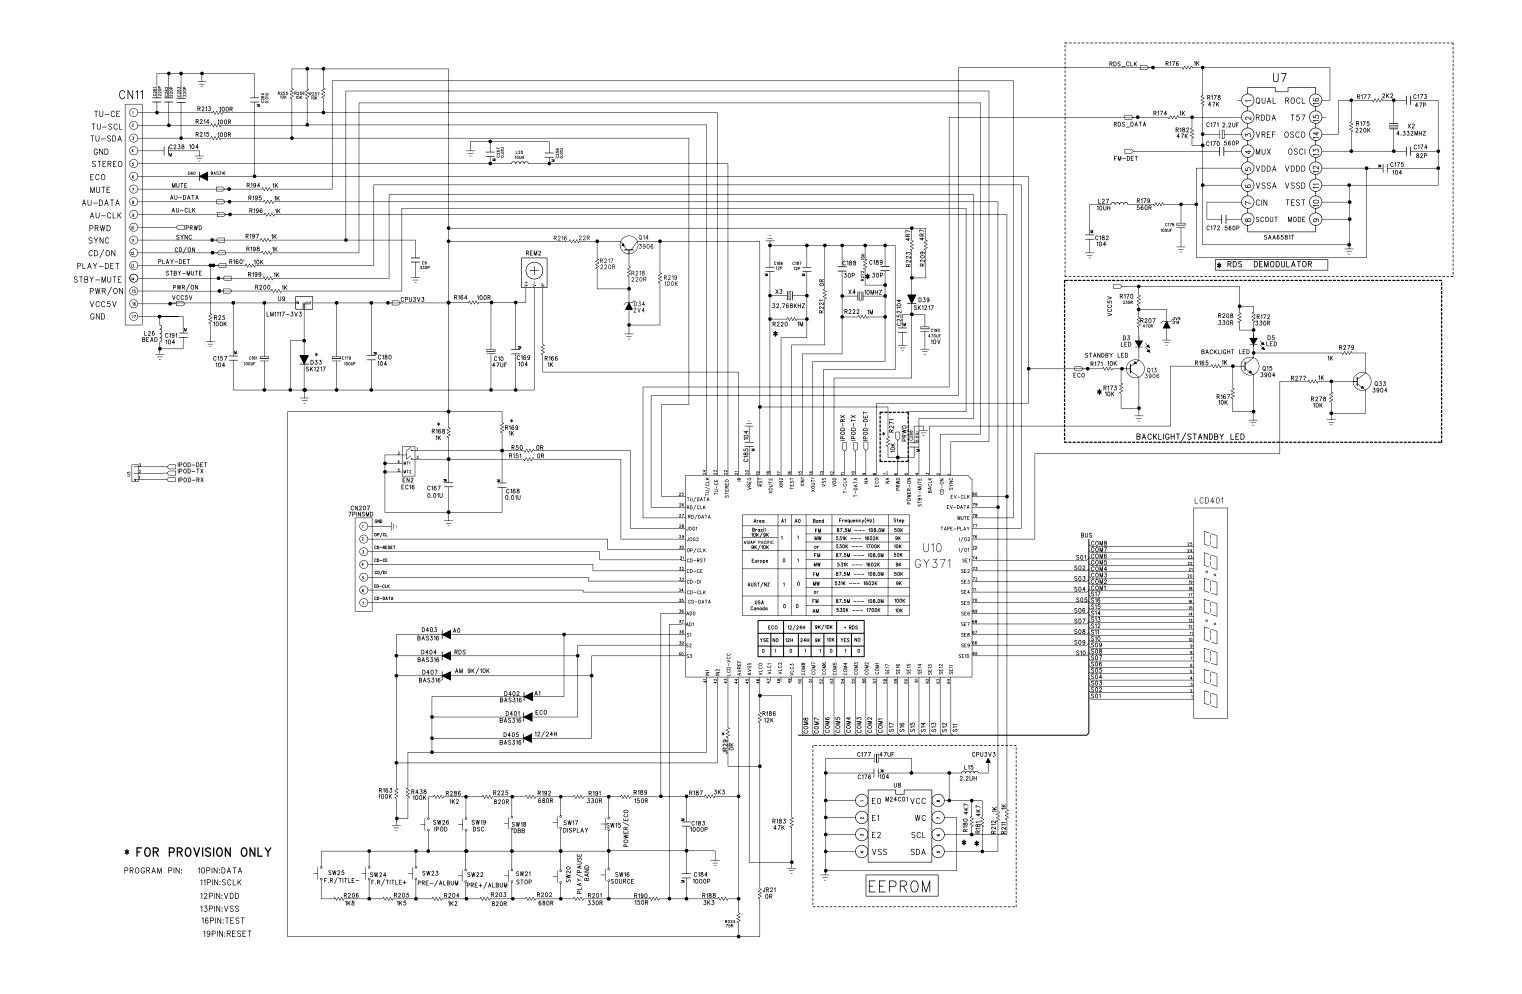

ervice Service



# Service Manual











## **CONTENTS**

Block diagram Wiring diagram

Circuit diagram - Main Board CD MP3 Board MCU Board

PCB Layout diagram - MainBoard CD MP3 Board MCU Board

Set Exploded view diagram

Service parts list

© Copyright 2007 Philips Consumer Electronics B.V. Eindhoven, The Netherlands All rights reserved. No part of this publication may be reproduced, stored in a retrieval system or transmitted, in any form or by any means, electronic, mechanical, photocopying, or otherwise without the prior permission of Philips.

Published by LX 0720 Service Audio Subject to modification

CLASS 1 LASER PRODUCT

(B) 3141 785 31900







### **WIRING DIAGRAM**



## CIRCUIT DIAGRAM - MAIN BOARD AF & AMP PART











#### **CIRCUIT DIAGRAM - CD MP3 BOARD**













### **SET EXPLODED VIEW DIAGRAM**



## Service parts list

| 10 | 996510000915 | CASS DECK CS-21SC-820DTS       |
|----|--------------|--------------------------------|
| 11 | 99400005398  | CD MECHANISM DA11B3VF          |
| 12 | 996500040377 | AC CORD CUL APP 6FT            |
| 13 | 996510000911 | CD DAMPER-BLACK                |
| 14 | 996510000912 | CD DAMPER-GREY                 |
| 15 | 996510004594 | IPOD DOCKING PART "MCM196D/37" |
| 16 | 996510001932 | IPOD HOLDER -20GB BLK          |
| 17 | 996510001933 | IPOD HOLDER -30GB VIDEO 6G BLK |
| 18 | 996510001934 | IPOD HOLDER -30GB PHOTO 7G BLK |
| 19 | 996510001935 | IPOD HOLDER -40GB 7G BLK       |
| 20 | 996510001936 | IPOD HOLDER -60GB 6G BLK       |
| 21 | 996510001937 | IPOD HOLDER -60GB VIDEO 6G BLK |
| 22 | 996510001938