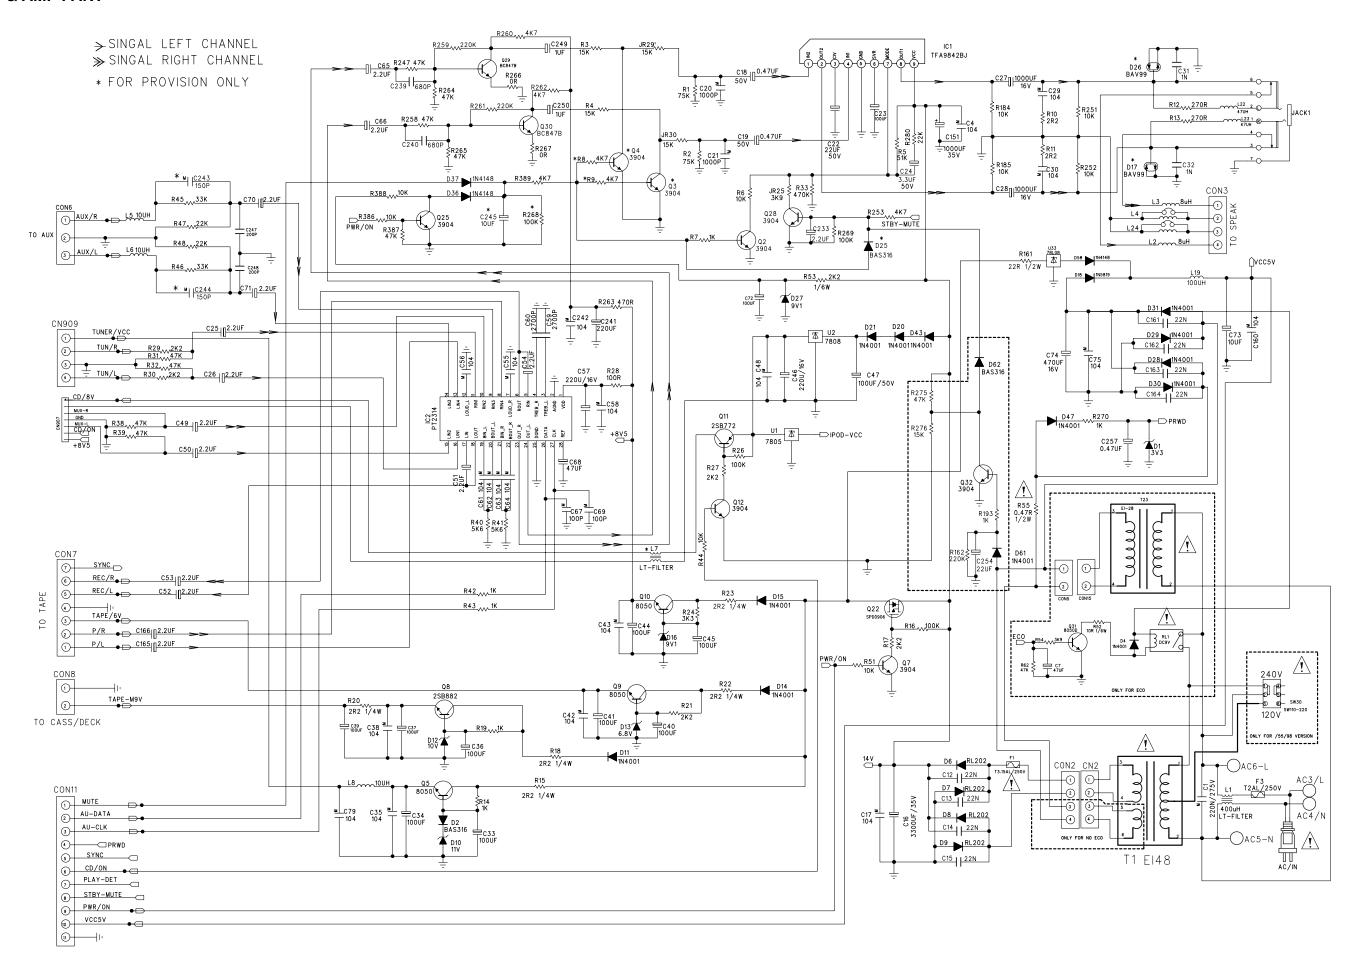

# Service Service Service



# Service Manual











## **CONTENTS**

Block diagram Wiring diagram

Circuit diagram - Main Board CD MP3 Board MCU Board

PCB Layout diagram - MainBoard CD MP3 Board MCU Board

Set Exploded view diagram

Service parts list

© Copyright 2007 Philips Consumer Electronics B.V. Eindhoven, The Netherlands All rights reserved. No part of this publication may be reproduced, stored in a retrieval system or transmitted, in any form or by any means, electronic, mechanical, photocopying, or otherwise without the prior permission of Philips.

Published by LX 0720 Service Audio Subject to modification

CLASS 1 LASER PRODUCT

(B) 3141 785 31900







### **WIRING DIAGRAM**



## CIRCUIT DIAGRAM - MAIN BOARD AF & AMP PART











#### **CIRCUIT DIAGRAM - CD MP3 BOARD**













### **SET EXPLODED VIEW DIAGRAM**



## Service parts list

| 10 | 996510000915 | CASS DECK CS-21SC-820DTS       |
|----|--------------|--------------------------------|
| 11 | 99400005398  | CD MECHANISM DA11B3VF          |
| 12 | 996500040377 | AC CORD CUL APP 6FT            |
| 13 | 996510000911 | CD DAMPER-BLACK                |
| 14 | 996510000912 | CD DAMPER-GREY                 |
| 15 | 996510004594 | IPOD DOCKING PART "MCM196D/37" |
| 16 | 996510001932 | IPOD HOLDER -20GB BLK          |
| 17 | 996510001933 | IPOD HOLDER -30GB VIDEO 6G BLK |
| 18 | 996510001934 | IPOD HOLDER -30GB PHOTO 7G BLK |
| 19 | 996510001935 | IPOD HOLDER -40GB 7G BLK       |
| 20 | 996510001936 | IPOD HOLDER -60GB 6G BLK       |
| 21 | 9965100019