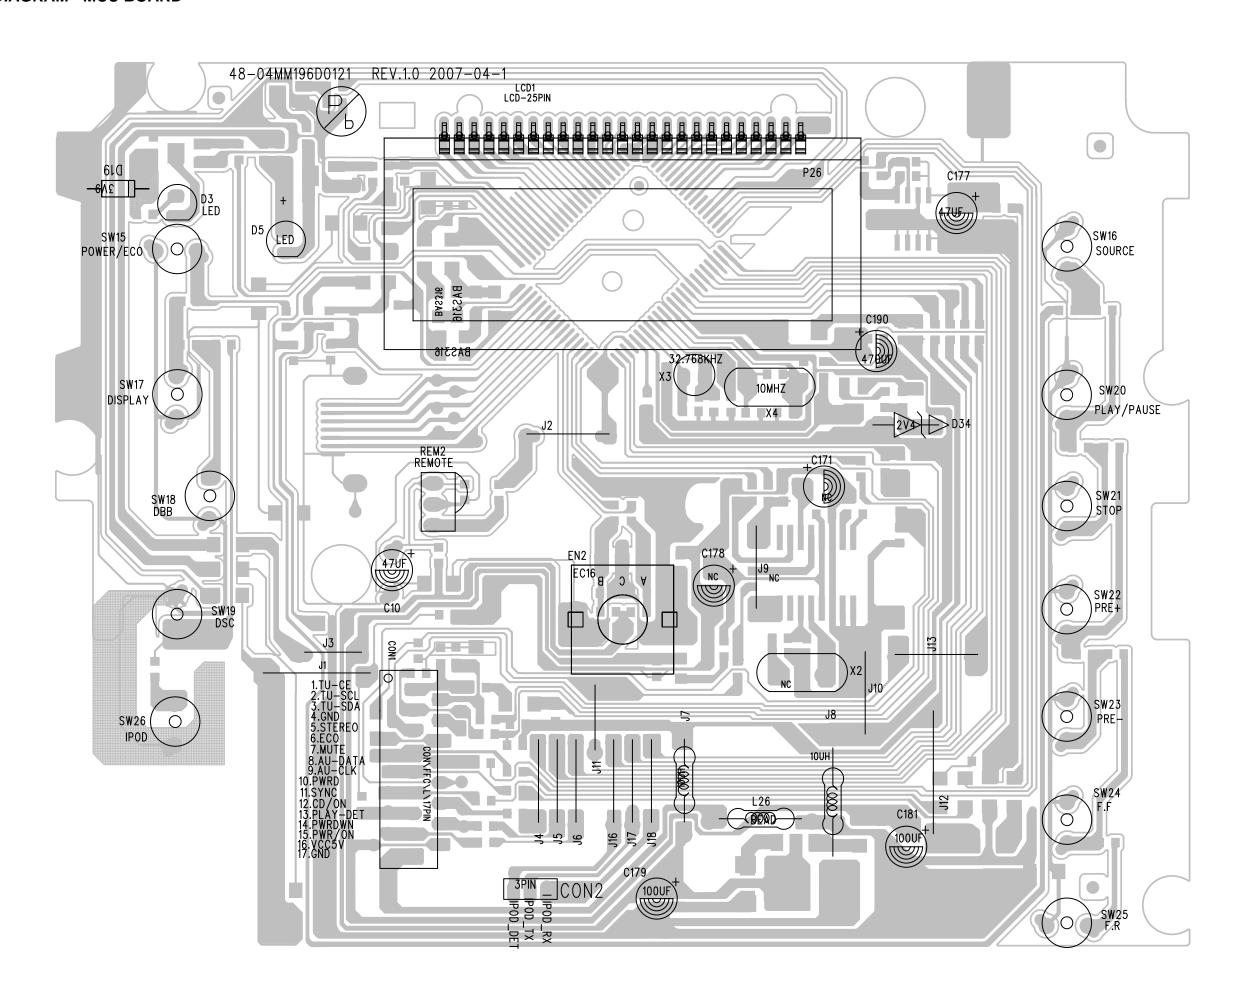

vice Service



# Service Manual











## **CONTENTS**

Block diagram Wiring diagram

Circuit diagram - Main Board CD MP3 Board MCU Board

PCB Layout diagram - MainBoard CD MP3 Board MCU Board

Set Exploded view diagram

Service parts list

© Copyright 2007 Philips Consumer Electronics B.V. Eindhoven, The Netherlands All rights reserved. No part of this publication may be reproduced, stored in a retrieval system or transmitted, in any form or by any means, electronic, mechanical, photocopying, or otherwise without the prior permission of Philips.

Published by LX 0720 Service Audio Subject to modification

CLASS 1 LASER PRODUCT

(B) 3141 785 31900







### **WIRING DIAGRAM**



## CIRCUIT DIAGRAM - MAIN BOARD AF & AMP PART











#### **CIRCUIT DIAGRAM - CD MP3 BOARD**













### **SET EXPLODED VIEW DIAGRAM**



## Service parts list

| 10 | 996510000915 | CASS DECK CS-21SC-820DTS       |
|----|--------------|--------------------------------|
| 11 | 99400005398  | CD MECHANISM DA11B3VF          |
| 12 | 996500040377 | AC CORD CUL APP 6FT            |
| 13 | 996510000911 | CD DAMPER-BLACK                |
| 14 | 996510000912 | CD DAMPER-GREY                 |
| 15 | 996510004594 | IPOD DOCKING PART "MCM196D/37" |
| 16 | 996510001932 | IPOD HOLDER -20GB BLK          |
| 17 | 996510001933 | IPOD HOLDER -30GB VIDEO 6G BLK |
| 18 | 996510001934 | IPOD HOLDER -30GB PHOTO 7G BLK |
| 19 | 996510001935 | IPOD HOLDER -40GB 7G BLK       |
| 20 | 996510001936 | IPOD HOLDER -60GB 6G BLK       |
| 21 | 996510001937 | IPOD HOLDER -60GB VIDEO 6G BLK |
| 22 | 996510001938 |