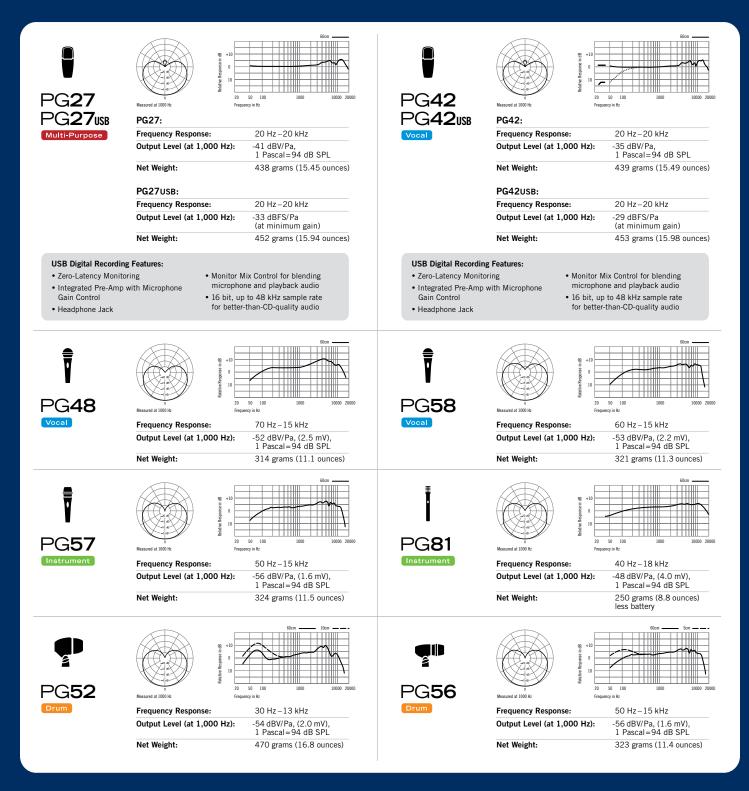

#### Side-Address Cardioid Condenser Microphone

Equipped with a largediaphragm capsule, the PG27 maintains a flat frequency response for natural reproduction of instruments and vocals.

Multi-Purpose

Side-Address Cardioid Condenser Microphone

#### Vocal

Side-Address Cardioid Condenser Microphone

Specially tuned for detailed reproduction of lead vocals and instrument applications, the PG42 includes a switchable -15dB pad and high pass filter for increased flexibility.

#### Vocal

Side-Address Cardioid Condenser Microphone

The PG42USB is designed to deliver the lead vocal and instrument reproduction of the PG42, enhanced with digital output, control and flexibility. Simply connect to a computer for convenient digital recording.

### °G**48**

Vocal

**Cardioid Dynamic** Microphone

A professional-quality microphone optimized for spoken word and karaoke performance applications.

Vocal

**Cardioid Dynamic** Microphone

A rugged, professional-quality microphone that delivers excellent sound for lead and backup vocal performance applications.

Instrument

**Cardioid Dynamic Microphone** 

A highly versatile, professionalquality microphone specifically designed for a wide variety of amplified and acoustic instrument applications.

#### Instrument

**Cardioid Condenser** Microphone

Equipped with a flat frequency response that delivers clear reproduction when used in sensitive acoustic instrument applications.

70Hz – 15kHz

60Hz - 15kHz

### **DRUMS** Dynamic, true-to-life sound for any drumming style.

Drum

Cardioid Dynamic Microphone

Delivers rich sound for low-frequency instrument applications, and features an integrated swivel base for ease of placement.

### PG**56**

Drum

Cardioid Dynamic Microphone

Optimized for the high SPLs of close-miking snare and tom drums, with a compact design, integrated swivel base and included A50D Drum Mount.