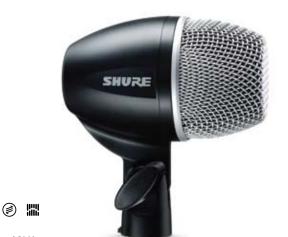

### **DRUMS** Dynamic, true-to-life sound for any drumming style.

Drum

Cardioid Dynamic Microphone

Delivers rich sound for low-frequency instrument applications, and features an integrated swivel base for ease of placement.

30Hz – 13kHz

 $\omega$ 