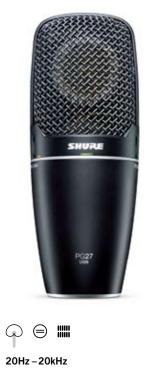

#### Side-Address Cardioid Condenser Microphone

Equipped with a largediaphragm capsule, the PG27 maintains a flat frequency response for natural reproduction of instruments and vocals.

Multi-Purpose

Side-Address Cardioid Condenser Microphone

(↓) (=) |||| 20Hz - 20kHz