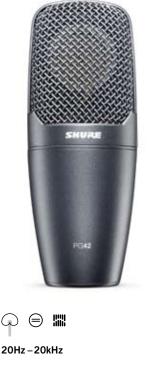

#### Vocal

Side-Address Cardioid Condenser Microphone

Specially tuned for detailed reproduction of lead vocals and instrument applications, the PG42 includes a switchable -15dB pad and high pass filter for increased flexibility.