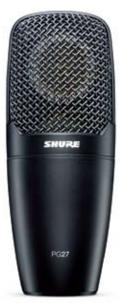

#### Side-Address Cardioid Condenser Microphone

Equipped with a largediaphragm capsule, the PG27 maintains a flat frequency response for natural reproduction of instruments and vocals.

Multi-Purpose

Side-Address Cardioid Condenser Microphone