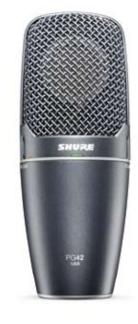

#### Vocal

Side-Address Cardioid Condenser Microphone

Specially tuned for detailed reproduction of lead vocals and instrument applications, the PG42 includes a switchable -15dB pad and high pass filter for increased flexibility.