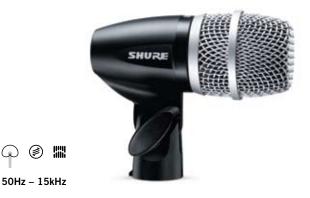

### PG**56**

Drum

Cardioid Dynamic Microphone

Optimized for the high SPLs of close-miking snare and tom drums, with a compact design, integrated swivel base and included A50D Drum Mount.

50Hz – 15kHz