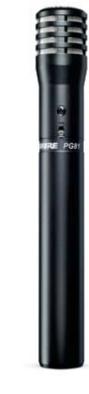

### °G**81**

#### Instrument

**Cardioid Condenser** Microphone

Equipped with a flat frequency response that delivers clear reproduction when used in sensitive acoustic instrument applications.

70Hz – 15kHz

60Hz - 15kHz