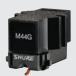

White**label** 

| M44-7-F     |  |
|-------------|--|
| Turntablist |  |

| M <b>44-7</b> |
|---------------|
| Turntablist   |

| M <b>44G</b> |
|--------------|
| Club/Party   |

M35X House/Techno

| CCSEC         |
|---------------|
| SC <b>35C</b> |
| Standard      |
| Stalluaru     |

|                 | Turritubrist                                                         | Turritabilat | Turritubilot | Olub/I alty                | Tiouse/Teetino                     | Standard                                     |
|-----------------|----------------------------------------------------------------------|--------------|--------------|----------------------------|------------------------------------|----------------------------------------------|
|                 | Mix/Spin                                                             | Scratch      | Scratch      | Scratch/Mix/Spin           | Mix/Spin                           | Scratch/Mix/Spin                             |
| SKIP RESISTANCE | High                                                                 | Ultra high   | Ultra high   | Very high                  | High                               | Very high                                    |
| OUTPUT          | High                                                                 | Ultra high   | Ultra high   | Very high                  | High                               | High                                         |
| RECORD WEAR     | Very low                                                             | Ultra low    | Ultra low    | Ultra low                  | Very low                           | Low                                          |
| SOUND EMPHASIS  | Spherical<br>Solid drop bass<br>with flat mids and<br>accented highs | Big bass     | Big bass     | Detailed highs<br>and lows | Extreme clarity and deep drop bass | Clarity throughout<br>the frequency<br>range |