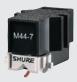

White**label** 

| M44-7-F     |  |
|-------------|--|
| Turntablist |  |

| M <b>44-7</b> |
|---------------|
| Turntablist   |

| M <b>44G</b> |
|--------------|
| Club/Party   |

M35X House/Techno

| CCSEC         |
|---------------|
| SC <b>35C</b> |
| Standard      |
| Stalluaru     |

|                 | Turritubrist                                                         | Turritabilat | Turritubilot | Olub/I alty                | Tiouse/Teetino                     | Standard                                     |
|-----------------|----------------------------------------------------------------------|--------------|--------------|----------------------------|------------------------------------|----------------------------------------------|
|                 | Mix/Spin                                                             | Scratch      | Scratch      | Scratch/Mix/Spin           | Mix/Spin                           | Scratch/Mix/Spin                             |
| SKIP RESISTANCE | High                                                                 | Ultra high   | Ultra high   | Very high                  | High                               | Very high                                    |
| OUTPUT          | High                                                                 | Ultra high   | Ultra high   | Very high                  | High                               | High                                         |
| RECORD WEAR     | Very low                                                             | Ultra low    | Ultra low    | Ultra low                  | Very low                           | Low                                          |
| SOUND EMPHASIS  | Spherical<br>Solid drop bass<br>with flat mids and<br>accented highs | Big bass     | Big bass     | Detailed highs<br>and lows | Extreme clarity and deep drop bass | Clarity throughout<br>the frequency<br>range |