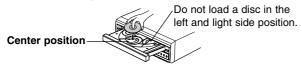

ER.
- 6 Press SETUP to exit the menu.

#### If you forget your 4-digit password

If you forget your password, to clear the current password, follow the procedure below.

- 1 Press SETUP to display the setup menu.
- 2 Use the Number buttons to enter the 6-digit number "210499."
  - The 4-digit password is cleared.
- 3 Enter a new code as shown above to the left (Rating).

### Operation with DVD, Video CD and Audio CD

### Playing a DVD, Video CD and Audio CD

# Playback Setup DVD VCD2.0 VCD1.1 CD

- Turn on the TV and select the video input source corresponding to the DVD player.
- Audio system: Turn on the audio system and select the input source connected to the DVD player.

### Press OPEN/CLOSE to open the disc tray.

# 2 Load your disc in the center position, with the label facing up.



When a double-sided DVD is inserted, make sure the side you want to play is facing up.

 Discs can be loaded one at a time by pressing DISC SKIP to rotate the carousel.

### Press OPEN/CLOSE to close the tray.

READING appears on the TV screen, and playback starts automatically. If playback does not start, press PLAY.

In some cases, the disc menu may appear instead.

### If a disc menu screen is displayed

The menu screen may be displayed first after loading a DVD or Video CD that contains a menu.

#### DVD

Use the ◀ ► ▲ ▼ buttons to select the title/chapter and additional selections you want, then press ENTER to start playback.

Press TOP MENU or MENU to return to the disc menu screen.

### VCD2.0

 Use the number buttons to select the track you want to view.

Press RETURN to return t