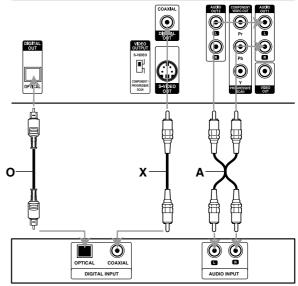

best sound quality. For this you need a multi-channel Audio/Video receiver that supports one or more of the audio formats supported by your DVD Player (MPEG 2, Dolby Digital and DTS). Check the receiver manual and the logos on the front of the receiver.

### **Notes**

- If the audio format of the digital output does not match the capabilities of your receiver, the receiver will produce a strong, distorted sound or no sound at all.
- Six Channel Digital Surround Sound can only be obtained if your receiver is equipped with a Digital Multi-channel surround sound decoder.
- To confirm the audio format of the current DVD selection display, press AUDIO.
- Repeated pressing of the AUDIO button may allow you to select between various audio formats available on the disc.

### Rear of DVD player



**Amplifier (Receiver)** 

### Note Note

This player does not perform internal (2 channel) decoding of a DTS sound track. To enjoy DTS multi channel surround, you must connect this player to a DTS compatible receiver via one of this player's digital audio outputs.

### **Before Operation**

### **General Explanation**

This manual gives basic instructions for operating the DVD Player. Some DVDs require specific operation or allow only limited operation during playback. When this occurs, the symbol ⊘ appears on the TV screen, indicating that the operation is not permitted by the DVD Player or is not available on the disc.

### **On-Screen Display**

General playback status can be displayed on the TV screen. Some items can be changed on the menu.

### On-screen display operation

Press GU