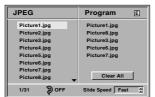

s) for a particular disc in the player memory.

Program can contain 60 tracks/files.

### Insert a disc and close the tray.

The MP3/JPEG choice menu appears on the TV screen.



### Press ▲/▼ to select the MP3 or JPEG then press ENTER.

The MP3 or JPEG menu appears on the TV screen. Press RETURN to move to the previous menu (MP3/JPEG choice menu).

Press PROGRAM in the stop mode or during playback (MP3 only) to enter the Program Edit mode.

The E mark will appear to the right of the word Program on the right side of the menu screen.

### Note

Press PROGRAM to exit the Program Edit mode; the E mark will disappear.

Press ▲/▼ to select a track/file then press ENTER to place the selected track/file on the Program list.

Repeat step 4 to place additional tracks/files on the Program list.





MP3 menu

JPEG menu

Press ▶.

The programmed track/file you selected last is highlighted on the program list.

### Press ▲/▼ to select the track/file you want to start playing.

Press TOP MENU to move to the next page. Press MENU to move to the previous page.

### Press ENTER or PLAY to start.

Playback begins in the order in which you programmed the tracks/files and "PROG." appears in the display window. Playback stops after playing the last programmed track/file on the program list.

### **√** Note

The programmed tracks/files are cleared when the power is turned off or the disc is removed.

### Repeat Programmed Tracks/All/Off MP3

- 1 To repeat the track currently playing, press REPEAT. The Repeat Track icon appears on the menu screen.
- 2 To repeat all tracks on the program list, p