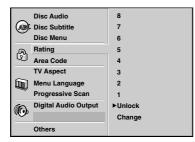

# **Table of Contents**

| Introduction                                                                                                                                                                                                                                                                                                                                                                                                                                                                                                                                                                                                                                                                                                                                                                                                                                                                                                                                                                              | Programmed Playback with Video CD                                                                      |
|-------------------------------------------------------------------------------------------------------------------------------------------------------------------------------------------------------------------------------------------------------------------------------------------------------------------------------------------------------------------------------------------------------------------------------------------------------------------------------------------------------------------------------------------------------------------------------------------------------------------------------------------------------------------------------------------------------------------------------------------------------------------------------------------------------------------------------------------------------------------------------------------------------------------------------------------------------------------------------------------|--------------------------------------------------------------------------------------------------------|
| Safety Precautions                                                                                                                                                                                                                                                                                                                                                                                                                                                                                                                                                                                                                                                                                                                                                                                                                                                                                                                                                                        | and Audio CD                                                                                           |
| IMPORTANT SAFETY INSTRUCTIONS                                                                                                                                                                                                                                                                                                                                                                                                                                                                                                                                                                                                                                                                                                                                                                                                                                                                                                                                                             | Programmed Playback with Video CD                                                                      |
| Table of Contents                                                                                                                                                                                                                                                                                                                                                                                                                                                                                                                                                                                                                                                                                                                                                                                                                                                                                                                                                                         | and Audio CD                                                                                           |
| Before Use                                                                                                                                                                                                                                                                                                                                                                                                                                                                                                                                                                                                                                                                                                                                                                                                                                                                                                                                                                                | <ul><li>Repeat Programmed Tracks/All 20</li></ul>                                                      |
| Playable Discs5                                                                                                                                                                                                                                                                                                                                                                                                                                                                                                                                                                                                                                                                                                                                                                                                                                                                                                                                                                           | ● Erasing a Track from Program List20                                                                  |
| Precautions 6                                                                                                                                                                                                                                                                                                                                                                                                                                                                                                                                                                                                                                                                                                                                                                                                                                                                                                                                                                             | • Erasing the Complete Program List 20                                                                 |
| Notes on Discs 6                                                                                                                                                                                                                                                                                                                                                                                                                                                                                                                                                                                                                                                                                                                                                                                                                                                                                                                                                                          | Operation with MP3 Disc21                                                                              |
| About Symbols 6                                                                                                                                                                                                                                                                                                                                                                                                                                                                                                                                                                                                                                                                                                                                                                                                                                                                                                                                                                           | Playing an MP3 Disc                                                                                    |
| Front Panel and Display Window                                                                                                                                                                                                                                                                                                                                                                                                                                                                                                                                                                                                                                                                                                                                                                                                                                                                                                                                                            | ● Pause                                                                                                |
|                                                                                                                                                                                                                                                                                                                                                                                                                                                                                                                                                                                                                                                                                                                                                                                                                                                                                                                                                                                           | <ul> <li>Moving to another Track</li></ul>                                                             |
| Remote Control                                                                                                                                                                                                                                                                                                                                                                                                                                                                                                                                                                                                                                                                                                                                                                                                                                                                                                                                                                            | • Repeat Track/All/Off21                                                                               |
| near Fallet9                                                                                                                                                                                                                                                                                                                                                                                                                                                                                                                                                                                                                                                                                                                                                                                                                                                                                                                                                                              | Notes on MP3 Discs                                                                                     |
| Duamanation                                                                                                                                                                                                                                                                                                                                                                                                                                                                                                                                                                                                                                                                                                                                                                                                                                                                                                                                                                               | Operation with JPEG Disc22                                                                             |
| Preparation                                                                                                                                                                                                                                                                                                                                                                                                                                                                                                                                                                                                                                                                                                                                                                                                                                                                                                                                                                               | Viewing a JPEG disc                                                                                    |
| Connections                                                                                                                                                                                                                                                                                                                                                                                                                                                                                                                                                                                                                                                                                                                                                                                                                                                                                                                                                                               | <ul><li>Moving to another File</li></ul>                                                               |
| Connecting to a TV10                                                                                                                                                                                                                                                                                                                                                                                                                                                                                                                                                                                                                                                                                                                                                                                                                                                                                                                                                                      | <ul> <li>Repeat All/Off</li></ul>                                                                      |
| Connecting to Optional Equipment                                                                                                                                                                                                                                                                                                                                                                                                                                                                                                                                                                                                                                                                                                                                                                                                                                                                                                                                                          | Programmed Playback with MP3 or JPEG Disc23                                                            |
| Before Operation                                                                                                                                                                                                                                                                                                                                                                                                                                                                                                                                                                                                                                                                                                                                                                                                                                                                                                                                                                          | Programmed Playback with MP3 or JPEG Disc . 23                                                         |
| General Explanation                                                                                                                                                                                                                                                                                                                                                                                                                                                                                                                                                                                                                                                                                                                                                                                                                                                                                                                                                                       | <ul><li>Repeat Programmed Tracks/All/Off 23</li></ul>                                                  |
| On-Screen Display12                                                                                                                                                                                                                                                                                                                                                                                                                                                                                                                                                                                                                                                                                                                                                                                                                                                                                                                                                                       | • Repeat Programmed All/Off 23                                                                         |
| Initial Settings                                                                                                                                                                                                                                                                                                                                                                                                                                                                                                                                                                                                                                                                                                                                                                                                                                                                                                                                                                          | • Erasing a Track/File from Program List 23                                                            |
| <ul><li>Initial Settings General Operation 13</li></ul>                                                                                                                                                                                                                                                                                                                                                                                                                                                                                                                                                                                                                                                                                                                                                                                                                                                                                                                                   | • Erasing the Complete Program List 23                                                                 |
| <ul><li>Language</li></ul>                                                                                                                                                                                                                                                                                                                                                                                                                                                                                                                                                                                                                                                                                                                                                                                                                                                                                                                                                                | Additional Information                                                                                 |
| • Picture                                                                                                                                                                                                                                                                                                                                                                                                                                                                                                                                                                                                                                                                                                                                                                                                                                                                                                                                                                                 | Last Condition Memory 24                                                                               |
| • Sound                                                                                                                                                                                                                                                                                                                                                                                                                                                                                                                                                                                                                                                                                                                                                                                                                                                                                                                                                                                   | Screen Saver24                                                                                         |
| • Others14                                                                                                                                                                                                                                                                                                                                                                                                                                                                                                                                                                                                                                                                                                                                                                                                                                                                                                                                                                                | Video Mode Setting                                                                                     |
| Parental Control                                                                                                                                                                                                                                                                                                                                                                                                                                                                                                                                                                                                                                                                                                                                                                                                                                                                                                                                                                          |                                                                                                        |
|                                                                                                                                                                                                                                                                                                                                                                                                                                                                                                                                                                                                                                                                                                                                                                                                                                                                                                                                                                                           | Reference                                                                                              |
|                                                                                                                                                                                                                                                                                                                                                                                                                                                                                                                                                                                                                                                                                                                                                                                                                                                                                                                                                                                           |                                                                                                        |
| Operation                                                                                                                                                                                                                                                                                                                                                                                                                                                                                                                                                                                                                                                                                                                                                                                                                                                                                                                                                                                 | Troubleshooting                                                                                        |
| •                                                                                                                                                                                                                                                                                                                                                                                                                                                                                                                                                                                                                                                                                                                                                                                                                                                                                                                                                                                         |                                                                                                        |
| Operation with DVD, Video CD and Audio CD. 16-19                                                                                                                                                                                                                                                                                                                                                                                                                                                                                                                                                                                                                                                                                                                                                                                                                                                                                                                                          | Troubleshooting25                                                                                      |
| Operation with DVD, Video CD and Audio CD. 16-19 Playing a DVD, Video CD and Audio CD 16                                                                                                                                                                                                                                                                                                                                                                                                                                                                                                                                                                                                                                                                                                                                                                                                                                                                                                  | Troubleshooting                                                                                        |
| Operation with DVD, Video CD and Audio CD. 16-19 Playing a DVD, Video CD and Audio CD 16 • Exchanging discs during playback 16                                                                                                                                                                                                                                                                                                                                                                                                                                                                                                                                                                                                                                                                                                                                                                                                                                                            | Troubleshooting         25           Language Code List         26           Area Code List         27 |
| Operation with DVD, Video CD and Audio CD. 16-19 Playing a DVD, Video CD and Audio CD 16 • Exchanging discs during playback                                                                                                                                                                                                                                                                                                                                                                                                                                                                                                                                                                                                                                                                                                                                                                                                                                                               | Troubleshooting         25           Language Code List         26           Area Code List         27 |
| Operation with DVD, Video CD and Audio CD. 16-19 Playing a DVD, Video CD and Audio CD 16 • Exchanging discs during playback 16                                                                                                                                                                                                                                                                                                                                                                                                                                                                                                                                                                                                                                                                                                                                                                                                                                                            | Troubleshooting                                                                                        |
| Operation with DVD, Video CD and Audio CD. 16-19 Playing a DVD, Video CD and Audio CD 16 • Exchanging discs during playback                                                                                                                                                                                                                                                                                                                                                                                                                                                                                                                                                                                                                                                                                                                                                                                                                                                               | Troubleshooting25Language Code List26Area Code List27Specifications28                                  |
| Operation with DVD, Video CD and Audio CD. 16-19 Playing a DVD, Video CD and Audio CD 16 • Exchanging discs during playback 16 • Skipping discs                                                                                                                                                                                                                                                                                                                                                                                                                                                                                                                                                                                                                                                                                                                                                                                                                                           | Troubleshooting                                                                                        |
| Operation with DVD, Video CD and Audio CD. 16-19 Playing a DVD, Video CD and Audio CD                                                                                                                                                                                                                                                                                                                                                                                                                                                                                                                                                                                                                                                                                                                                                                                                                                                                                                     | Troubleshooting                                                                                        |
| Operation with DVD, Video CD and Audio CD. 16-19 Playing a DVD, Video CD and Audio CD                                                                                                                                                                                                                                                                                                                                                                                                                                                                                                                                                                                                                                                                                                                                                                                                                                                                                                     | Troubleshooting                                                                                        |
| Operation with DVD, Video CD and Audio CD. 16-19 Playing a DVD, Video CD and Audio CD                                                                                                                                                                                                                                                                                                                                                                                                                                                                                                                                                                                                                                                                                                                                                                                                                                                                                                     | Troubleshooting                                                                                        |
| Operation with DVD, Video CD and Audio CD. 16-19 Playing a DVD, Video CD and Audio CD                                                                                                                                                                                                                                                                                                                                                                                                                                                                                                                                                                                                                                                                                                                                                                                                                                                                                                     | Troubleshooting                                                                                        |
| Operation with DVD, Video CD and Audio CD. 16-19 Playing a DVD, Video CD and Audio CD                                                                                                                                                                                                                                                                                                                                                                                                                                                                                                                                                                                                                                                                                                                                                                                                                                                                                                     | Troubleshooting                                                                                        |
| Operation with DVD, Video CD and Audio CD. 16-19 Playing a DVD, Video CD and Audio CD                                                                                                                                                                                                                                                                                                                                                                                                                                                                                                                                                                                                                                                                                                                                                                                                                                                                                                     | Troubleshooting                                                                                        |
| Operation with DVD, Video CD and Audio CD. 16-19 Playing a DVD, Video CD and Audio CD                                                                                                                                                                                                                                                                                                                                                                                                                                                                                                                                                                                                                                                                                                                                                                                                                                                                                                     | Troubleshooting                                                                                        |
| Operation with DVD, Video CD and Audio CD. 16-19 Playing a DVD, Video CD and Audio CD                                                                                                                                                                                                                                                                                                                                                                                                                                                                                                                                                                                                                                                                                                                                                                                                                                                                                                     | Troubleshooting                                                                                        |
| Operation with DVD, Video CD and Audio CD. 16-19           Playing a DVD, Video CD and Audio CD         16           • Exchanging discs during playback         16           • Skipping discs         16           • Exchanging the disc and starting playback         16           General Features         17           • Moving to another TITLE         17           • Moving to another CHAPTER/TRACK         17           • Still Picture and Frame-by-Frame Playback         17           • Pause         17           • Slow Motion         17           • Random         17           • Repeat         18           • Repeat A-B         18           • Time Search         18           • Selecting the sound enhancement         18                                                                                                                                                                                                                                            | Troubleshooting                                                                                        |
| Operation with DVD, Video CD and Audio CD. 16-19           Playing a DVD, Video CD and Audio CD         16           • Exchanging discs during playback         16           • Skipping discs         16           • Exchanging the disc and starting playback         16           General Features         17           • Moving to another TITLE         17           • Moving to another CHAPTER/TRACK         17           • Still Picture and Frame-by-Frame Playback         17           • Pause         17           • Slow Motion         17           • Search         17           • Random         17           • Repeat         18           • Repeat A-B         18           • Time Search         18           • Selecting the sound enhancement         18           • Zoom         18                                                                                                                                                                                  | Troubleshooting                                                                                        |
| Operation with DVD, Video CD and Audio CD. 16-19           Playing a DVD, Video CD and Audio CD         16           • Exchanging discs during playback         16           • Skipping discs         16           • Exchanging the disc and starting playback         16           General Features         17           • Moving to another TITLE         17           • Moving to another CHAPTER/TRACK         17           • Still Picture and Frame-by-Frame Playback         17           • Pause         17           • Slow Motion         17           • Search         17           • Random         17           • Repeat         18           • Repeat A-B         18           • Time Search         18           • Selecting the sound enhancement         18           • Marker Search         19                                                                                                                                                                         | Troubleshooting                                                                                        |
| Operation with DVD, Video CD and Audio CD. 16-19           Playing a DVD, Video CD and Audio CD         16           • Exchanging discs during playback         16           • Skipping discs         16           • Exchanging the disc and starting playback         16           • Exchanging the disc and starting playback         16           General Features         17           • Moving to another TITLE         17           • Moving to another CHAPTER/TRACK         17           • Still Picture and Frame-by-Frame Playback         17           • Pause         17           • Slow Motion         17           • Search         17           • Random         17           • Repeat         18           • Time Search         18           • Selecting the sound enhancement         18           • Zoom         18           • Marker Search         19           Special DVD Features         19                                                                    | Troubleshooting                                                                                        |
| Operation with DVD, Video CD and Audio CD. 16-19           Playing a DVD, Video CD and Audio CD         16           • Exchanging discs during playback         16           • Skipping discs         16           • Exchanging the disc and starting playback         16           • Exchanging the disc and starting playback         16           General Features         17           • Moving to another TITLE         17           • Moving to another CHAPTER/TRACK         17           • Still Picture and Frame-by-Frame Playback         17           • Pause         17           • Slow Motion         17           • Search         17           • Random         17           • Repeat         18           • Time Search         18           • Selecting the sound enhancement         18           • Zoom         18           • Marker Search         19           Special DVD Features         19           • Title Menu         19                                  | Troubleshooting                                                                                        |
| Operation with DVD, Video CD and Audio CD. 16-19           Playing a DVD, Video CD and Audio CD         16           • Exchanging discs during playback         16           • Skipping discs         16           • Exchanging the disc and starting playback         16           • Exchanging the disc and starting playback         16           General Features         17           • Moving to another TITLE         17           • Moving to another CHAPTER/TRACK         17           • Still Picture and Frame-by-Frame Playback         17           • Pause         17           • Slow Motion         17           • Search         17           • Random         17           • Repeat         18           • Time Search         18           • Selecting the sound enhancement         18           • Zoom         18           • Marker Search         19           Special DVD Features         19           • Title Menu         19           • Disc Menu         19 | Troubleshooting                                                                                        |
| Operation with DVD, Video CD and Audio CD. 16-19           Playing a DVD, Video CD and Audio CD. 16         16           • Exchanging discs during playback. 16         16           • Skipping discs                                                                                                                                                                                                                                                                                                                                                                                                                                                                                                                                                                                                                                                                                                                                                                                     | Troubleshooting                                                                                        |
| Operation with DVD, Video CD and Audio CD. 16-19           Playing a DVD, Video CD and Audio CD. 16         16           • Exchanging discs during playback. 16         16           • Skipping discs                                                                                                                                                                                                                                                                                                                                                                                                                                                                                                                                                                                                                                                                                                                                                                                     | Troubleshooting                                                                                        |
| Operation with DVD, Video CD and Audio CD. 16-19           Playing a DVD, Video CD and Audio CD. 16         16           • Exchanging discs during playback. 16         16           • Skipping discs                                                                                                                                                                                                                                                                                                                                                                                                                                                                                                                                                                                                                                                                                                                                                                                     | Troubleshooting                                                                                        |
| Operation with DVD, Video CD and Audio CD. 16-19           Playing a DVD, Video CD and Audio CD. 16         16           • Exchanging discs during playback. 16         16           • Skipping discs                                                                                                                                                                                                                                                                                                                                                                                                                                                                                                                                                                                                                                                                                                                                                                                     | Troubleshooting                                                                                        |