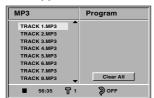

#### **Grounding or Polarization**

Do not defeat the safety purpose of the polarized plug has two blades with one wider than the other. A grounding-type plug has two blades and a third grounding prong. The wide blade or the prong are provided for your safety. If the provided plug does not fit into your outlet, consult an electrician for replacement of the obsolete outlet.