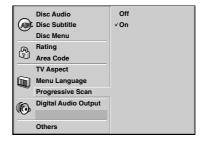

# **Table of Contents**

| Introduction                                                                                                                                                                                                                                                                                                                                                                                                                                                                                                                                                                                                                                                                                                                                                                                                                                                                                                                                                                              | Programmed Playback with Video CD                                                                      |
|-------------------------------------------------------------------------------------------------------------------------------------------------------------------------------------------------------------------------------------------------------------------------------------------------------------------------------------------------------------------------------------------------------------------------------------------------------------------------------------------------------------------------------------------------------------------------------------------------------------------------------------------------------------------------------------------------------------------------------------------------------------------------------------------------------------------------------------------------------------------------------------------------------------------------------------------------------------------------------------------|--------------------------------------------------------------------------------------------------------|
| Safety Precautions                                                                                                                                                                                                                                                                                                                                                                                                                                                                                                                                                                                                                                                                                                                                                                                                                                                                                                                                                                        | and Audio CD                                                                                           |
| IMPORTANT SAFETY INSTRUCTIONS                                                                                                                                                                                                                                                                                                                                                                                                                                                                                                                                                                                                                                                                                                                                                                                                                                                                                                                                                             | Programmed Playback with Video CD                                                                      |
| Table of Contents                                                                                                                                                                                                                                                                                                                                                                                                                                                                                                                                                                                                                                                                                                                                                                                                                                                                                                                                                                         | and Audio CD                                                                                           |
| Before Use                                                                                                                                                                                                                                                                                                                                                                                                                                                                                                                                                                                                                                                                                                                                                                                                                                                                                                                                                                                | <ul><li>Repeat Programmed Tracks/All 20</li></ul>                                                      |
| Playable Discs5                                                                                                                                                                                                                                                                                                                                                                                                                                                                                                                                                                                                                                                                                                                                                                                                                                                                                                                                                                           | ● Erasing a Track from Program List20                                                                  |
| Precautions 6                                                                                                                                                                                                                                                                                                                                                                                                                                                                                                                                                                                                                                                                                                                                                                                                                                                                                                                                                                             | • Erasing the Complete Program List 20                                                                 |
| Notes on Discs 6                                                                                                                                                                                                                                                                                                                                                                                                                                                                                                                                                                                                                                                                                                                                                                                                                                                                                                                                                                          | Operation with MP3 Disc21                                                                              |
| About Symbols 6                                                                                                                                                                                                                                                                                                                                                                                                                                                                                                                                                                                                                                                                                                                                                                                                                                                                                                                                                                           | Playing an MP3 Disc                                                                                    |
| Front Panel and Display Window                                                                                                                                                                                                                                                                                                                                                                                                                                                                                                                                                                                                                                                                                                                                                                                                                                                                                                                                                            | ● Pause                                                                                                |
|                                                                                                                                                                                                                                                                                                                                                                                                                                                                                                                                                                                                                                                                                                                                                                                                                                                                                                                                                                                           | <ul> <li>Moving to another Track</li></ul>                                                             |
| Remote Control                                                                                                                                                                                                                                                                                                                                                                                                                                                                                                                                                                                                                                                                                                                                                                                                                                                                                                                                                                            | • Repeat Track/All/Off21                                                                               |
| near Fallet9                                                                                                                                                                                                                                                                                                                                                                                                                                                                                                                                                                                                                                                                                                                                                                                                                                                                                                                                                                              | Notes on MP3 Discs                                                                                     |
| Duamanation                                                                                                                                                                                                                                                                                                                                                                                                                                                                                                                                                                                                                                                                                                                                                                                                                                                                                                                                                                               | Operation with JPEG Disc22                                                                             |
| Preparation                                                                                                                                                                                                                                                                                                                                                                                                                                                                                                                                                                                                                                                                                                                                                                                                                                                                                                                                                                               | Viewing a JPEG disc                                                                                    |
| Connections                                                                                                                                                                                                                                                                                                                                                                                                                                                                                                                                                                                                                                                                                                                                                                                                                                                                                                                                                                               | <ul><li>Moving to another File</li></ul>                                                               |
| Connecting to a TV10                                                                                                                                                                                                                                                                                                                                                                                                                                                                                                                                                                                                                                                                                                                                                                                                                                                                                                                                                                      | <ul> <li>Repeat All/Off</li></ul>                                                                      |
| Connecting to Optional Equipment                                                                                                                                                                                                                                                                                                                                                                                                                                                                                                                                                                                                                                                                                                                                                                                                                                                                                                                                                          | Programmed Playback with MP3 or JPEG Disc23                                                            |
| Before Operation                                                                                                                                                                                                                                                                                                                                                                                                                                                                                                                                                                                                                                                                                                                                                                                                                                                                                                                                                                          | Programmed Playback with MP3 or JPEG Disc . 23                                                         |
| General Explanation                                                                                                                                                                                                                                                                                                                                                                                                                                                                                                                                                                                                                                                                                                                                                                                                                                                                                                                                                                       | <ul><li>Repeat Programmed Tracks/All/Off 23</li></ul>                                                  |
| On-Screen Display12                                                                                                                                                                                                                                                                                                                                                                                                                                                                                                                                                                                                                                                                                                                                                                                                                                                                                                                                                                       | • Repeat Programmed All/Off 23                                                                         |
| Initial Settings                                                                                                                                                                                                                                                                                                                                                                                                                                                                                                                                                                                                                                                                                                                                                                                                                                                                                                                                                                          | • Erasing a Track/File from Program List 23                                                            |
| <ul><li>Initial Settings General Operation 13</li></ul>                                                                                                                                                                                                                                                                                                                                                                                                                                                                                                                                                                                                                                                                                                                                                                                                                                                                                                                                   | • Erasing the Complete Program List 23                                                                 |
| <ul><li>Language</li></ul>                                                                                                                                                                                                                                                                                                                                                                                                                                                                                                                                                                                                                                                                                                                                                                                                                                                                                                                                                                | Additional Information                                                                                 |
| • Picture                                                                                                                                                                                                                                                                                                                                                                                                                                                                                                                                                                                                                                                                                                                                                                                                                                                                                                                                                                                 | Last Condition Memory 24                                                                               |
| • Sound                                                                                                                                                                                                                                                                                                                                                                                                                                                                                                                                                                                                                                                                                                                                                                                                                                                                                                                                                                                   | Screen Saver24                                                                                         |
| • Others14                                                                                                                                                                                                                                                                                                                                                                                                                                                                                                                                                                                                                                                                                                                                                                                                                                                                                                                                                                                | Video Mode Setting                                                                                     |
| Parental Control                                                                                                                                                                                                                                                                                                                                                                                                                                                                                                                                                                                                                                                                                                                                                                                                                                                                                                                                                                          |                                                                                                        |
|                                                                                                                                                                                                                                                                                                                                                                                                                                                                                                                                                                                                                                                                                                                                                                                                                                                                                                                                                                                           | Reference                                                                                              |
|                                                                                                                                                                                                                                                                                                                                                                                                                                                                                                                                                                                                                                                                                                                                                                                                                                                                                                                                                                                           |                                                                                                        |
| Operation                                                                                                                                                                                                                                                                                                                                                                                                                                                                                                                                                                                                                                                                                                                                                                                                                                                                                                                                                                                 | Troubleshooting                                                                                        |
| •                                                                                                                                                                                                                                                                                                                                                                                                                                                                                                                                                                                                                                                                                                                                                                                                                                                                                                                                                                                         |                                                                                                        |
| Operation with DVD, Video CD and Audio CD. 16-19                                                                                                                                                                                                                                                                                                                                                                                                                                                                                                                                                                                                                                                                                                                                                                                                                                                                                                                                          | Troubleshooting25                                                                                      |
| Operation with DVD, Video CD and Audio CD. 16-19 Playing a DVD, Video CD and Audio CD 16                                                                                                                                                                                                                                                                                                                                                                                                                                                                                                                                                                                                                                                                                                                                                                                                                                                                                                  | Troubleshooting                                                                                        |
| Operation with DVD, Video CD and Audio CD. 16-19 Playing a DVD, Video CD and Audio CD 16 • Exchanging discs during playback 16                                                                                                                                                                                                                                                                                                                                                                                                                                                                                                                                                                                                                                                                                                                                                                                                                                                            | Troubleshooting         25           Language Code List         26           Area Code List         27 |
| Operation with DVD, Video CD and Audio CD. 16-19 Playing a DVD, Video CD and Audio CD 16 • Exchanging discs during playback                                                                                                                                                                                                                                                                                                                                                                                                                                                                                                                                                                                                                                                                                                                                                                                                                                                               | Troubleshooting         25           Language Code List         26           Area Code List         27 |
| Operation with DVD, Video CD and Audio CD. 16-19 Playing a DVD, Video CD and Audio CD 16 • Exchanging discs during playback 16                                                                                                                                                                                                                                                                                                                                                                                                                                                                                                                                                                                                                                                                                                                                                                                                                                                            | Troubleshooting                                                                                        |
| Operation with DVD, Video CD and Audio CD. 16-19 Playing a DVD, Video CD and Audio CD 16 • Exchanging discs during playback                                                                                                                                                                                                                                                                                                                                                                                                                                                                                                                                                                                                                                                                                                                                                                                                                                                               | Troubleshooting25Language Code List26Area Code List27Specifications28                                  |
| Operation with DVD, Video CD and Audio CD. 16-19 Playing a DVD, Video CD and Audio CD 16 • Exchanging discs during playback 16 • Skipping discs                                                                                                                                                                                                                                                                                                                                                                                                                                                                                                                                                                                                                                                                                                                                                                                                                                           | Troubleshooting                                                                                        |
| Operation with DVD, Video CD and Audio CD. 16-19 Playing a DVD, Video CD and Audio CD                                                                                                                                                                                                                                                                                                                                                                                                                                                                                                                                                                                                                                                                                                                                                                                                                                                                                                     | Troubleshooting                                                                                        |
| Operation with DVD, Video CD and Audio CD. 16-19 Playing a DVD, Video CD and Audio CD                                                                                                                                                                                                                                                                                                                                                                                                                                                                                                                                                                                                                                                                                                                                                                                                                                                                                                     | Troubleshooting                                                                                        |
| Operation with DVD, Video CD and Audio CD. 16-19 Playing a DVD, Video CD and Audio CD                                                                                                                                                                                                                                                                                                                                                                                                                                                                                                                                                                                                                                                                                                                                                                                                                                                                                                     | Troubleshooting                                                                                        |
| Operation with DVD, Video CD and Audio CD. 16-19 Playing a DVD, Video CD and Audio CD                                                                                                                                                                                                                                                                                                                                                                                                                                                                                                                                                                                                                                                                                                                                                                                                                                                                                                     | Troubleshooting                                                                                        |
| Operation with DVD, Video CD and Audio CD. 16-19 Playing a DVD, Video CD and Audio CD                                                                                                                                                                                                                                                                                                                                                                                                                                                                                                                                                                                                                                                                                                                                                                                                                                                                                                     | Troubleshooting                                                                                        |
| Operation with DVD, Video CD and Audio CD. 16-19 Playing a DVD, Video CD and Audio CD                                                                                                                                                                                                                                                                                                                                                                                                                                                                                                                                                                                                                                                                                                                                                                                                                                                                                                     | Troubleshooting                                                                                        |
| Operation with DVD, Video CD and Audio CD. 16-19 Playing a DVD, Video CD and Audio CD                                                                                                                                                                                                                                                                                                                                                                                                                                                                                                                                                                                                                                                                                                                                                                                                                                                                                                     | Troubleshooting                                                                                        |
| Operation with DVD, Video CD and Audio CD. 16-19 Playing a DVD, Video CD and Audio CD                                                                                                                                                                                                                                                                                                                                                                                                                                                                                                                                                                                                                                                                                                                                                                                                                                                                                                     | Troubleshooting                                                                                        |
| Operation with DVD, Video CD and Audio CD. 16-19           Playing a DVD, Video CD and Audio CD         16           • Exchanging discs during playback         16           • Skipping discs         16           • Exchanging the disc and starting playback         16           General Features         17           • Moving to another TITLE         17           • Moving to another CHAPTER/TRACK         17           • Still Picture and Frame-by-Frame Playback         17           • Pause         17           • Slow Motion         17           • Random         17           • Repeat         18           • Repeat A-B         18           • Time Search         18           • Selecting the sound enhancement         18                                                                                                                                                                                                                                            | Troubleshooting                                                                                        |
| Operation with DVD, Video CD and Audio CD. 16-19           Playing a DVD, Video CD and Audio CD         16           • Exchanging discs during playback         16           • Skipping discs         16           • Exchanging the disc and starting playback         16           General Features         17           • Moving to another TITLE         17           • Moving to another CHAPTER/TRACK         17           • Still Picture and Frame-by-Frame Playback         17           • Pause         17           • Slow Motion         17           • Search         17           • Random         17           • Repeat         18           • Repeat A-B         18           • Time Search         18           • Selecting the sound enhancement         18           • Zoom         18                                                                                                                                                                                  | Troubleshooting                                                                                        |
| Operation with DVD, Video CD and Audio CD. 16-19           Playing a DVD, Video CD and Audio CD         16           • Exchanging discs during playback         16           • Skipping discs         16           • Exchanging the disc and starting playback         16           General Features         17           • Moving to another TITLE         17           • Moving to another CHAPTER/TRACK         17           • Still Picture and Frame-by-Frame Playback         17           • Pause         17           • Slow Motion         17           • Search         17           • Random         17           • Repeat         18           • Repeat A-B         18           • Time Search         18           • Selecting the sound enhancement         18           • Marker Search         19                                                                                                                                                                         | Troubleshooting                                                                                        |
| Operation with DVD, Video CD and Audio CD. 16-19           Playing a DVD, Video CD and Audio CD         16           • Exchanging discs during playback         16           • Skipping discs         16           • Exchanging the disc and starting playback         16           • Exchanging the disc and starting playback         16           General Features         17           • Moving to another TITLE         17           • Moving to another CHAPTER/TRACK         17           • Still Picture and Frame-by-Frame Playback         17           • Pause         17           • Slow Motion         17           • Search         17           • Random         17           • Repeat         18           • Time Search         18           • Selecting the sound enhancement         18           • Zoom         18           • Marker Search         19           Special DVD Features         19                                                                    | Troubleshooting                                                                                        |
| Operation with DVD, Video CD and Audio CD. 16-19           Playing a DVD, Video CD and Audio CD         16           • Exchanging discs during playback         16           • Skipping discs         16           • Exchanging the disc and starting playback         16           • Exchanging the disc and starting playback         16           General Features         17           • Moving to another TITLE         17           • Moving to another CHAPTER/TRACK         17           • Still Picture and Frame-by-Frame Playback         17           • Pause         17           • Slow Motion         17           • Search         17           • Random         17           • Repeat         18           • Time Search         18           • Selecting the sound enhancement         18           • Zoom         18           • Marker Search         19           Special DVD Features         19           • Title Menu         19                                  | Troubleshooting                                                                                        |
| Operation with DVD, Video CD and Audio CD. 16-19           Playing a DVD, Video CD and Audio CD         16           • Exchanging discs during playback         16           • Skipping discs         16           • Exchanging the disc and starting playback         16           • Exchanging the disc and starting playback         16           General Features         17           • Moving to another TITLE         17           • Moving to another CHAPTER/TRACK         17           • Still Picture and Frame-by-Frame Playback         17           • Pause         17           • Slow Motion         17           • Search         17           • Random         17           • Repeat         18           • Time Search         18           • Selecting the sound enhancement         18           • Zoom         18           • Marker Search         19           Special DVD Features         19           • Title Menu         19           • Disc Menu         19 | Troubleshooting                                                                                        |
| Operation with DVD, Video CD and Audio CD. 16-19           Playing a DVD, Video CD and Audio CD. 16         16           • Exchanging discs during playback. 16         16           • Skipping discs                                                                                                                                                                                                                                                                                                                                                                                                                                                                                                                                                                                                                                                                                                                                                                                     | Troubleshooting                                                                                        |
| Operation with DVD, Video CD and Audio CD. 16-19           Playing a DVD, Video CD and Audio CD. 16         16           • Exchanging discs during playback. 16         16           • Skipping discs                                                                                                                                                                                                                                                                                                                                                                                                                                                                                                                                                                                                                                                                                                                                                                                     | Troubleshooting                                                                                        |
| Operation with DVD, Video CD and Audio CD. 16-19           Playing a DVD, Video CD and Audio CD. 16         16           • Exchanging discs during playback. 16         16           • Skipping discs                                                                                                                                                                                                                                                                                                                                                                                                                                                                                                                                                                                                                                                                                                                                                                                     | Troubleshooting                                                                                        |
| Operation with DVD, Video CD and Audio CD. 16-19           Playing a DVD, Video CD and Audio CD. 16         16           • Exchanging discs during playback. 16         16           • Skipping discs                                                                                                                                                                                                                                                                                                                                                                                                                                                                                                                                                                                                                                                                                                                                                                                     | Troubleshooting                                                                                        |