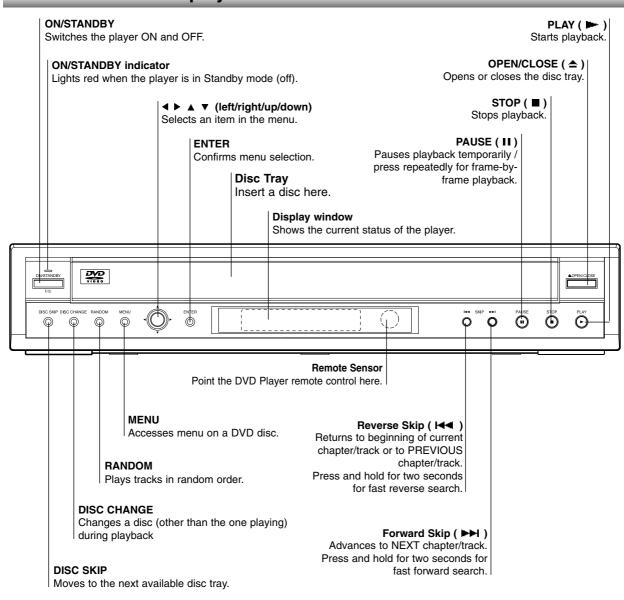

#### 17. Disc Tray

Keep your fingers well clear of the disc tray as it is closing. It can cause personal injury.