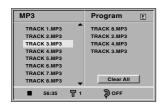

les) for a particular disc in the player memory.

Program can contain 60 tracks/files.

### Insert a disc and close the tray.

The MP3/JPEG choice menu appears on the TV screen.



### Press ▲/▼ to select the MP3 or JPEG then press ENTER.

The MP3 or JPEG menu appears on the TV screen. Press RETURN to move to the previous menu (MP3/JPEG choice menu).

Press PROGRAM in the stop mode or during playback (MP3 only) to enter the Program Edit mode.

The E mark will appear to the right of the word Program on the right side of the menu screen.

### Note

Press PROGRAM to exit the Program Edit mode; the E mark will disappear.

Press ▲/▼ to select a track/file then press ENTER to place the selected track/file on the Program list.

Repeat step 4 to place additional tracks/files on the Program list.





MP3 menu

JPEG menu

Press ▶.

The programmed track/file you selected last is highlighted on the program list.

### Press ▲/▼ to select the track/file you want to start playing.

Press TOP MENU to move to the next page. Press MENU to move to the previous page.

### Press ENTER or PLAY to start.

Playback begins in the order in which you programmed the tracks/files and "PROG." appears in the display window. Playback stops after playing the last programmed track/file on the program list.

### **√** Note

The programmed tracks/files are cleared when the power is turned off or the disc is removed.

### Repeat Programmed Tracks/All/Off MP3

- 1 To repeat the track currently playing, press REPEAT. The Repeat Track icon appears on the menu screen.
- 2 To repeat all tracks on the program list,