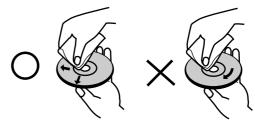

### Cleaning discs

Fingerprints and dust on the disc can cause poor picture quality and sound distortion. Before playing, clean the disc with a clean cloth. Wipe the disc from the center out.

Do not use strong solvents such as alcohol, benzine, thinner, commercially available cleaners, or anti-static spray intended for older vinyl records.