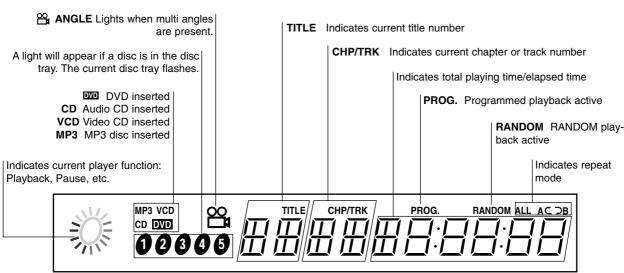

#### Title (DVD only)

The main film content or accompanying feature content or additional feature content, or music album.

Each title is assigned a title reference number enabling you to locate it easily.

### Chapter (DVD only)

Sections of a picture or a musical piece that are smaller than titles.

A title is composed of one or several chapters. Each chapter is assigned a chapter number, enabling you to locate the chapter you want. Chapter numbers may not be recorded on all discs.

### Track (Video CD and audio CD only)

Sections of a picture or a musical piece on a video CD or an audio CD. Each track is assigned a track number, enabling you to locate the track you want.