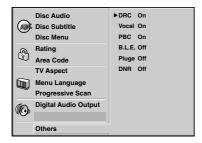

# **Table of Contents**

| Introduction                                                                                                                                                                                                                                                                                                                                                                                                                                                                                                                                                                                                                                                                                                                                                                                                                                                                                                                                                                              | Programmed Playback with Video CD                                                                      |
|-------------------------------------------------------------------------------------------------------------------------------------------------------------------------------------------------------------------------------------------------------------------------------------------------------------------------------------------------------------------------------------------------------------------------------------------------------------------------------------------------------------------------------------------------------------------------------------------------------------------------------------------------------------------------------------------------------------------------------------------------------------------------------------------------------------------------------------------------------------------------------------------------------------------------------------------------------------------------------------------|--------------------------------------------------------------------------------------------------------|
| Safety Precautions                                                                                                                                                                                                                                                                                                                                                                                                                                                                                                                                                                                                                                                                                                                                                                                                                                                                                                                                                                        | and Audio CD                                                                                           |
| IMPORTANT SAFETY INSTRUCTIONS                                                                                                                                                                                                                                                                                                                                                                                                                                                                                                                                                                                                                                                                                                                                                                                                                                                                                                                                                             | Programmed Playback with Video CD                                                                      |
| Table of Contents                                                                                                                                                                                                                                                                                                                                                                                                                                                                                                                                                                                                                                                                                                                                                                                                                                                                                                                                                                         | and Audio CD                                                                                           |
| Before Use                                                                                                                                                                                                                                                                                                                                                                                                                                                                                                                                                                                                                                                                                                                                                                                                                                                                                                                                                                                | <ul><li>Repeat Programmed Tracks/All 20</li></ul>                                                      |
| Playable Discs5                                                                                                                                                                                                                                                                                                                                                                                                                                                                                                                                                                                                                                                                                                                                                                                                                                                                                                                                                                           | ● Erasing a Track from Program List20                                                                  |
| Precautions 6                                                                                                                                                                                                                                                                                                                                                                                                                                                                                                                                                                                                                                                                                                                                                                                                                                                                                                                                                                             | • Erasing the Complete Program List 20                                                                 |
| Notes on Discs 6                                                                                                                                                                                                                                                                                                                                                                                                                                                                                                                                                                                                                                                                                                                                                                                                                                                                                                                                                                          | Operation with MP3 Disc21                                                                              |
| About Symbols 6                                                                                                                                                                                                                                                                                                                                                                                                                                                                                                                                                                                                                                                                                                                                                                                                                                                                                                                                                                           | Playing an MP3 Disc                                                                                    |
| Front Panel and Display Window                                                                                                                                                                                                                                                                                                                                                                                                                                                                                                                                                                                                                                                                                                                                                                                                                                                                                                                                                            | ● Pause                                                                                                |
|                                                                                                                                                                                                                                                                                                                                                                                                                                                                                                                                                                                                                                                                                                                                                                                                                                                                                                                                                                                           | <ul> <li>Moving to another Track</li></ul>                                                             |
| Remote Control                                                                                                                                                                                                                                                                                                                                                                                                                                                                                                                                                                                                                                                                                                                                                                                                                                                                                                                                                                            | • Repeat Track/All/Off21                                                                               |
| near Fallet9                                                                                                                                                                                                                                                                                                                                                                                                                                                                                                                                                                                                                                                                                                                                                                                                                                                                                                                                                                              | Notes on MP3 Discs                                                                                     |
| Duamanation                                                                                                                                                                                                                                                                                                                                                                                                                                                                                                                                                                                                                                                                                                                                                                                                                                                                                                                                                                               | Operation with JPEG Disc22                                                                             |
| Preparation                                                                                                                                                                                                                                                                                                                                                                                                                                                                                                                                                                                                                                                                                                                                                                                                                                                                                                                                                                               | Viewing a JPEG disc                                                                                    |
| Connections                                                                                                                                                                                                                                                                                                                                                                                                                                                                                                                                                                                                                                                                                                                                                                                                                                                                                                                                                                               | <ul><li>Moving to another File</li></ul>                                                               |
| Connecting to a TV10                                                                                                                                                                                                                                                                                                                                                                                                                                                                                                                                                                                                                                                                                                                                                                                                                                                                                                                                                                      | <ul> <li>Repeat All/Off</li></ul>                                                                      |
| Connecting to Optional Equipment                                                                                                                                                                                                                                                                                                                                                                                                                                                                                                                                                                                                                                                                                                                                                                                                                                                                                                                                                          | Programmed Playback with MP3 or JPEG Disc23                                                            |
| Before Operation                                                                                                                                                                                                                                                                                                                                                                                                                                                                                                                                                                                                                                                                                                                                                                                                                                                                                                                                                                          | Programmed Playback with MP3 or JPEG Disc . 23                                                         |
| General Explanation                                                                                                                                                                                                                                                                                                                                                                                                                                                                                                                                                                                                                                                                                                                                                                                                                                                                                                                                                                       | <ul><li>Repeat Programmed Tracks/All/Off 23</li></ul>                                                  |
| On-Screen Display12                                                                                                                                                                                                                                                                                                                                                                                                                                                                                                                                                                                                                                                                                                                                                                                                                                                                                                                                                                       | • Repeat Programmed All/Off 23                                                                         |
| Initial Settings                                                                                                                                                                                                                                                                                                                                                                                                                                                                                                                                                                                                                                                                                                                                                                                                                                                                                                                                                                          | • Erasing a Track/File from Program List 23                                                            |
| <ul><li>Initial Settings General Operation 13</li></ul>                                                                                                                                                                                                                                                                                                                                                                                                                                                                                                                                                                                                                                                                                                                                                                                                                                                                                                                                   | • Erasing the Complete Program List 23                                                                 |
| <ul><li>Language</li></ul>                                                                                                                                                                                                                                                                                                                                                                                                                                                                                                                                                                                                                                                                                                                                                                                                                                                                                                                                                                | Additional Information                                                                                 |
| • Picture                                                                                                                                                                                                                                                                                                                                                                                                                                                                                                                                                                                                                                                                                                                                                                                                                                                                                                                                                                                 | Last Condition Memory 24                                                                               |
| • Sound                                                                                                                                                                                                                                                                                                                                                                                                                                                                                                                                                                                                                                                                                                                                                                                                                                                                                                                                                                                   | Screen Saver24                                                                                         |
| • Others14                                                                                                                                                                                                                                                                                                                                                                                                                                                                                                                                                                                                                                                                                                                                                                                                                                                                                                                                                                                | Video Mode Setting                                                                                     |
| Parental Control                                                                                                                                                                                                                                                                                                                                                                                                                                                                                                                                                                                                                                                                                                                                                                                                                                                                                                                                                                          |                                                                                                        |
|                                                                                                                                                                                                                                                                                                                                                                                                                                                                                                                                                                                                                                                                                                                                                                                                                                                                                                                                                                                           | Reference                                                                                              |
|                                                                                                                                                                                                                                                                                                                                                                                                                                                                                                                                                                                                                                                                                                                                                                                                                                                                                                                                                                                           |                                                                                                        |
| Operation                                                                                                                                                                                                                                                                                                                                                                                                                                                                                                                                                                                                                                                                                                                                                                                                                                                                                                                                                                                 | Troubleshooting                                                                                        |
| •                                                                                                                                                                                                                                                                                                                                                                                                                                                                                                                                                                                                                                                                                                                                                                                                                                                                                                                                                                                         |                                                                                                        |
| Operation with DVD, Video CD and Audio CD. 16-19                                                                                                                                                                                                                                                                                                                                                                                                                                                                                                                                                                                                                                                                                                                                                                                                                                                                                                                                          | Troubleshooting25                                                                                      |
| Operation with DVD, Video CD and Audio CD. 16-19 Playing a DVD, Video CD and Audio CD 16                                                                                                                                                                                                                                                                                                                                                                                                                                                                                                                                                                                                                                                                                                                                                                                                                                                                                                  | Troubleshooting                                                                                        |
| Operation with DVD, Video CD and Audio CD. 16-19 Playing a DVD, Video CD and Audio CD 16 • Exchanging discs during playback 16                                                                                                                                                                                                                                                                                                                                                                                                                                                                                                                                                                                                                                                                                                                                                                                                                                                            | Troubleshooting         25           Language Code List         26           Area Code List         27 |
| Operation with DVD, Video CD and Audio CD. 16-19 Playing a DVD, Video CD and Audio CD 16 • Exchanging discs during playback                                                                                                                                                                                                                                                                                                                                                                                                                                                                                                                                                                                                                                                                                                                                                                                                                                                               | Troubleshooting         25           Language Code List         26           Area Code List         27 |
| Operation with DVD, Video CD and Audio CD. 16-19 Playing a DVD, Video CD and Audio CD 16 • Exchanging discs during playback 16                                                                                                                                                                                                                                                                                                                                                                                                                                                                                                                                                                                                                                                                                                                                                                                                                                                            | Troubleshooting                                                                                        |
| Operation with DVD, Video CD and Audio CD. 16-19 Playing a DVD, Video CD and Audio CD 16 • Exchanging discs during playback                                                                                                                                                                                                                                                                                                                                                                                                                                                                                                                                                                                                                                                                                                                                                                                                                                                               | Troubleshooting25Language Code List26Area Code List27Specifications28                                  |
| Operation with DVD, Video CD and Audio CD. 16-19 Playing a DVD, Video CD and Audio CD 16 • Exchanging discs during playback 16 • Skipping discs                                                                                                                                                                                                                                                                                                                                                                                                                                                                                                                                                                                                                                                                                                                                                                                                                                           | Troubleshooting                                                                                        |
| Operation with DVD, Video CD and Audio CD. 16-19 Playing a DVD, Video CD and Audio CD                                                                                                                                                                                                                                                                                                                                                                                                                                                                                                                                                                                                                                                                                                                                                                                                                                                                                                     | Troubleshooting                                                                                        |
| Operation with DVD, Video CD and Audio CD. 16-19 Playing a DVD, Video CD and Audio CD                                                                                                                                                                                                                                                                                                                                                                                                                                                                                                                                                                                                                                                                                                                                                                                                                                                                                                     | Troubleshooting                                                                                        |
| Operation with DVD, Video CD and Audio CD. 16-19 Playing a DVD, Video CD and Audio CD                                                                                                                                                                                                                                                                                                                                                                                                                                                                                                                                                                                                                                                                                                                                                                                                                                                                                                     | Troubleshooting                                                                                        |
| Operation with DVD, Video CD and Audio CD. 16-19 Playing a DVD, Video CD and Audio CD                                                                                                                                                                                                                                                                                                                                                                                                                                                                                                                                                                                                                                                                                                                                                                                                                                                                                                     | Troubleshooting                                                                                        |
| Operation with DVD, Video CD and Audio CD. 16-19 Playing a DVD, Video CD and Audio CD                                                                                                                                                                                                                                                                                                                                                                                                                                                                                                                                                                                                                                                                                                                                                                                                                                                                                                     | Troubleshooting                                                                                        |
| Operation with DVD, Video CD and Audio CD. 16-19 Playing a DVD, Video CD and Audio CD                                                                                                                                                                                                                                                                                                                                                                                                                                                                                                                                                                                                                                                                                                                                                                                                                                                                                                     | Troubleshooting                                                                                        |
| Operation with DVD, Video CD and Audio CD. 16-19 Playing a DVD, Video CD and Audio CD                                                                                                                                                                                                                                                                                                                                                                                                                                                                                                                                                                                                                                                                                                                                                                                                                                                                                                     | Troubleshooting                                                                                        |
| Operation with DVD, Video CD and Audio CD. 16-19 Playing a DVD, Video CD and Audio CD                                                                                                                                                                                                                                                                                                                                                                                                                                                                                                                                                                                                                                                                                                                                                                                                                                                                                                     | Troubleshooting                                                                                        |
| Operation with DVD, Video CD and Audio CD. 16-19           Playing a DVD, Video CD and Audio CD         16           • Exchanging discs during playback         16           • Skipping discs         16           • Exchanging the disc and starting playback         16           General Features         17           • Moving to another TITLE         17           • Moving to another CHAPTER/TRACK         17           • Still Picture and Frame-by-Frame Playback         17           • Pause         17           • Slow Motion         17           • Random         17           • Repeat         18           • Repeat A-B         18           • Time Search         18           • Selecting the sound enhancement         18                                                                                                                                                                                                                                            | Troubleshooting                                                                                        |
| Operation with DVD, Video CD and Audio CD. 16-19           Playing a DVD, Video CD and Audio CD         16           • Exchanging discs during playback         16           • Skipping discs         16           • Exchanging the disc and starting playback         16           General Features         17           • Moving to another TITLE         17           • Moving to another CHAPTER/TRACK         17           • Still Picture and Frame-by-Frame Playback         17           • Pause         17           • Slow Motion         17           • Search         17           • Random         17           • Repeat         18           • Repeat A-B         18           • Time Search         18           • Selecting the sound enhancement         18           • Zoom         18                                                                                                                                                                                  | Troubleshooting                                                                                        |
| Operation with DVD, Video CD and Audio CD. 16-19           Playing a DVD, Video CD and Audio CD         16           • Exchanging discs during playback         16           • Skipping discs         16           • Exchanging the disc and starting playback         16           General Features         17           • Moving to another TITLE         17           • Moving to another CHAPTER/TRACK         17           • Still Picture and Frame-by-Frame Playback         17           • Pause         17           • Slow Motion         17           • Search         17           • Random         17           • Repeat         18           • Repeat A-B         18           • Time Search         18           • Selecting the sound enhancement         18           • Marker Search         19                                                                                                                                                                         | Troubleshooting                                                                                        |
| Operation with DVD, Video CD and Audio CD. 16-19           Playing a DVD, Video CD and Audio CD         16           • Exchanging discs during playback         16           • Skipping discs         16           • Exchanging the disc and starting playback         16           • Exchanging the disc and starting playback         16           General Features         17           • Moving to another TITLE         17           • Moving to another CHAPTER/TRACK         17           • Still Picture and Frame-by-Frame Playback         17           • Pause         17           • Slow Motion         17           • Search         17           • Random         17           • Repeat         18           • Time Search         18           • Selecting the sound enhancement         18           • Zoom         18           • Marker Search         19           Special DVD Features         19                                                                    | Troubleshooting                                                                                        |
| Operation with DVD, Video CD and Audio CD. 16-19           Playing a DVD, Video CD and Audio CD         16           • Exchanging discs during playback         16           • Skipping discs         16           • Exchanging the disc and starting playback         16           • Exchanging the disc and starting playback         16           General Features         17           • Moving to another TITLE         17           • Moving to another CHAPTER/TRACK         17           • Still Picture and Frame-by-Frame Playback         17           • Pause         17           • Slow Motion         17           • Search         17           • Random         17           • Repeat         18           • Time Search         18           • Selecting the sound enhancement         18           • Zoom         18           • Marker Search         19           Special DVD Features         19           • Title Menu         19                                  | Troubleshooting                                                                                        |
| Operation with DVD, Video CD and Audio CD. 16-19           Playing a DVD, Video CD and Audio CD         16           • Exchanging discs during playback         16           • Skipping discs         16           • Exchanging the disc and starting playback         16           • Exchanging the disc and starting playback         16           General Features         17           • Moving to another TITLE         17           • Moving to another CHAPTER/TRACK         17           • Still Picture and Frame-by-Frame Playback         17           • Pause         17           • Slow Motion         17           • Search         17           • Random         17           • Repeat         18           • Time Search         18           • Selecting the sound enhancement         18           • Zoom         18           • Marker Search         19           Special DVD Features         19           • Title Menu         19           • Disc Menu         19 | Troubleshooting                                                                                        |
| Operation with DVD, Video CD and Audio CD. 16-19           Playing a DVD, Video CD and Audio CD. 16         16           • Exchanging discs during playback. 16         16           • Skipping discs                                                                                                                                                                                                                                                                                                                                                                                                                                                                                                                                                                                                                                                                                                                                                                                     | Troubleshooting                                                                                        |
| Operation with DVD, Video CD and Audio CD. 16-19           Playing a DVD, Video CD and Audio CD. 16         16           • Exchanging discs during playback. 16         16           • Skipping discs                                                                                                                                                                                                                                                                                                                                                                                                                                                                                                                                                                                                                                                                                                                                                                                     | Troubleshooting                                                                                        |
| Operation with DVD, Video CD and Audio CD. 16-19           Playing a DVD, Video CD and Audio CD. 16         16           • Exchanging discs during playback. 16         16           • Skipping discs                                                                                                                                                                                                                                                                                                                                                                                                                                                                                                                                                                                                                                                                                                                                                                                     | Troubleshooting                                                                                        |
| Operation with DVD, Video CD and Audio CD. 16-19           Playing a DVD, Video CD and Audio CD. 16         16           • Exchanging discs during playback. 16         16           • Skipping discs                                                                                                                                                                                                                                                                                                                                                                                                                                                                                                                                                                                                                                                                                                                                                                                     | Troubleshooting                                                                                        |