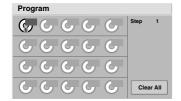

#### **Grounding or Polarization**

Do not defeat the safety purpose of the polarized plug has two blades with one wider than the other. A grounding-type plug has two blades and a third grounding prong. The wide blade or the prong are provided for your safety. If the provided plug does not fit into your outlet, consult an electrician for replacement of the obsolete outlet.