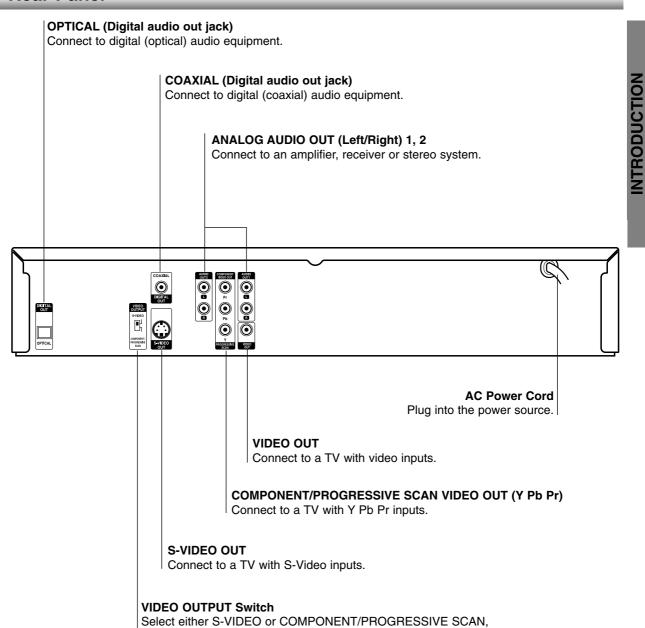

# **Table of Contents**

| Introduction                                                                                                                                                                                                                                                                                                                                                                                                                                                                                                                                                                                                                                                                                                                                                                                                                                                                                                                                                                              | Programmed Playback with Video CD                                                                      |
|-------------------------------------------------------------------------------------------------------------------------------------------------------------------------------------------------------------------------------------------------------------------------------------------------------------------------------------------------------------------------------------------------------------------------------------------------------------------------------------------------------------------------------------------------------------------------------------------------------------------------------------------------------------------------------------------------------------------------------------------------------------------------------------------------------------------------------------------------------------------------------------------------------------------------------------------------------------------------------------------|--------------------------------------------------------------------------------------------------------|
| Safety Precautions                                                                                                                                                                                                                                                                                                                                                                                                                                                                                                                                                                                                                                                                                                                                                                                                                                                                                                                                                                        | and Audio CD                                                                                           |
| IMPORTANT SAFETY INSTRUCTIONS                                                                                                                                                                                                                                                                                                                                                                                                                                                                                                                                                                                                                                                                                                                                                                                                                                                                                                                                                             | Programmed Playback with Video CD                                                                      |
| Table of Contents                                                                                                                                                                                                                                                                                                                                                                                                                                                                                                                                                                                                                                                                                                                                                                                                                                                                                                                                                                         | and Audio CD                                                                                           |
| Before Use                                                                                                                                                                                                                                                                                                                                                                                                                                                                                                                                                                                                                                                                                                                                                                                                                                                                                                                                                                                | <ul><li>Repeat Programmed Tracks/All 20</li></ul>                                                      |
| Playable Discs5                                                                                                                                                                                                                                                                                                                                                                                                                                                                                                                                                                                                                                                                                                                                                                                                                                                                                                                                                                           | ● Erasing a Track from Program List20                                                                  |
| Precautions 6                                                                                                                                                                                                                                                                                                                                                                                                                                                                                                                                                                                                                                                                                                                                                                                                                                                                                                                                                                             | • Erasing the Complete Program List 20                                                                 |
| Notes on Discs 6                                                                                                                                                                                                                                                                                                                                                                                                                                                                                                                                                                                                                                                                                                                                                                                                                                                                                                                                                                          | Operation with MP3 Disc21                                                                              |
| About Symbols 6                                                                                                                                                                                                                                                                                                                                                                                                                                                                                                                                                                                                                                                                                                                                                                                                                                                                                                                                                                           | Playing an MP3 Disc                                                                                    |
| Front Panel and Display Window                                                                                                                                                                                                                                                                                                                                                                                                                                                                                                                                                                                                                                                                                                                                                                                                                                                                                                                                                            | ● Pause                                                                                                |
|                                                                                                                                                                                                                                                                                                                                                                                                                                                                                                                                                                                                                                                                                                                                                                                                                                                                                                                                                                                           | <ul> <li>Moving to another Track</li></ul>                                                             |
| Remote Control                                                                                                                                                                                                                                                                                                                                                                                                                                                                                                                                                                                                                                                                                                                                                                                                                                                                                                                                                                            | • Repeat Track/All/Off21                                                                               |
| near Fallet9                                                                                                                                                                                                                                                                                                                                                                                                                                                                                                                                                                                                                                                                                                                                                                                                                                                                                                                                                                              | Notes on MP3 Discs                                                                                     |
| Duamanation                                                                                                                                                                                                                                                                                                                                                                                                                                                                                                                                                                                                                                                                                                                                                                                                                                                                                                                                                                               | Operation with JPEG Disc22                                                                             |
| Preparation                                                                                                                                                                                                                                                                                                                                                                                                                                                                                                                                                                                                                                                                                                                                                                                                                                                                                                                                                                               | Viewing a JPEG disc                                                                                    |
| Connections                                                                                                                                                                                                                                                                                                                                                                                                                                                                                                                                                                                                                                                                                                                                                                                                                                                                                                                                                                               | <ul><li>Moving to another File</li></ul>                                                               |
| Connecting to a TV10                                                                                                                                                                                                                                                                                                                                                                                                                                                                                                                                                                                                                                                                                                                                                                                                                                                                                                                                                                      | <ul> <li>Repeat All/Off</li></ul>                                                                      |
| Connecting to Optional Equipment                                                                                                                                                                                                                                                                                                                                                                                                                                                                                                                                                                                                                                                                                                                                                                                                                                                                                                                                                          | Programmed Playback with MP3 or JPEG Disc23                                                            |
| Before Operation                                                                                                                                                                                                                                                                                                                                                                                                                                                                                                                                                                                                                                                                                                                                                                                                                                                                                                                                                                          | Programmed Playback with MP3 or JPEG Disc . 23                                                         |
| General Explanation                                                                                                                                                                                                                                                                                                                                                                                                                                                                                                                                                                                                                                                                                                                                                                                                                                                                                                                                                                       | <ul><li>Repeat Programmed Tracks/All/Off 23</li></ul>                                                  |
| On-Screen Display12                                                                                                                                                                                                                                                                                                                                                                                                                                                                                                                                                                                                                                                                                                                                                                                                                                                                                                                                                                       | • Repeat Programmed All/Off 23                                                                         |
| Initial Settings                                                                                                                                                                                                                                                                                                                                                                                                                                                                                                                                                                                                                                                                                                                                                                                                                                                                                                                                                                          | • Erasing a Track/File from Program List 23                                                            |
| <ul><li>Initial Settings General Operation 13</li></ul>                                                                                                                                                                                                                                                                                                                                                                                                                                                                                                                                                                                                                                                                                                                                                                                                                                                                                                                                   | • Erasing the Complete Program List 23                                                                 |
| <ul><li>Language</li></ul>                                                                                                                                                                                                                                                                                                                                                                                                                                                                                                                                                                                                                                                                                                                                                                                                                                                                                                                                                                | Additional Information                                                                                 |
| • Picture                                                                                                                                                                                                                                                                                                                                                                                                                                                                                                                                                                                                                                                                                                                                                                                                                                                                                                                                                                                 | Last Condition Memory 24                                                                               |
| • Sound                                                                                                                                                                                                                                                                                                                                                                                                                                                                                                                                                                                                                                                                                                                                                                                                                                                                                                                                                                                   | Screen Saver24                                                                                         |
| • Others14                                                                                                                                                                                                                                                                                                                                                                                                                                                                                                                                                                                                                                                                                                                                                                                                                                                                                                                                                                                | Video Mode Setting                                                                                     |
| Parental Control                                                                                                                                                                                                                                                                                                                                                                                                                                                                                                                                                                                                                                                                                                                                                                                                                                                                                                                                                                          |                                                                                                        |
|                                                                                                                                                                                                                                                                                                                                                                                                                                                                                                                                                                                                                                                                                                                                                                                                                                                                                                                                                                                           | Reference                                                                                              |
|                                                                                                                                                                                                                                                                                                                                                                                                                                                                                                                                                                                                                                                                                                                                                                                                                                                                                                                                                                                           |                                                                                                        |
| Operation                                                                                                                                                                                                                                                                                                                                                                                                                                                                                                                                                                                                                                                                                                                                                                                                                                                                                                                                                                                 | Troubleshooting                                                                                        |
| •                                                                                                                                                                                                                                                                                                                                                                                                                                                                                                                                                                                                                                                                                                                                                                                                                                                                                                                                                                                         |                                                                                                        |
| Operation with DVD, Video CD and Audio CD. 16-19                                                                                                                                                                                                                                                                                                                                                                                                                                                                                                                                                                                                                                                                                                                                                                                                                                                                                                                                          | Troubleshooting25                                                                                      |
| Operation with DVD, Video CD and Audio CD. 16-19 Playing a DVD, Video CD and Audio CD 16                                                                                                                                                                                                                                                                                                                                                                                                                                                                                                                                                                                                                                                                                                                                                                                                                                                                                                  | Troubleshooting                                                                                        |
| Operation with DVD, Video CD and Audio CD. 16-19 Playing a DVD, Video CD and Audio CD 16 • Exchanging discs during playback 16                                                                                                                                                                                                                                                                                                                                                                                                                                                                                                                                                                                                                                                                                                                                                                                                                                                            | Troubleshooting         25           Language Code List         26           Area Code List         27 |
| Operation with DVD, Video CD and Audio CD. 16-19 Playing a DVD, Video CD and Audio CD 16 • Exchanging discs during playback                                                                                                                                                                                                                                                                                                                                                                                                                                                                                                                                                                                                                                                                                                                                                                                                                                                               | Troubleshooting         25           Language Code List         26           Area Code List         27 |
| Operation with DVD, Video CD and Audio CD. 16-19 Playing a DVD, Video CD and Audio CD 16 • Exchanging discs during playback 16                                                                                                                                                                                                                                                                                                                                                                                                                                                                                                                                                                                                                                                                                                                                                                                                                                                            | Troubleshooting                                                                                        |
| Operation with DVD, Video CD and Audio CD. 16-19 Playing a DVD, Video CD and Audio CD 16 • Exchanging discs during playback                                                                                                                                                                                                                                                                                                                                                                                                                                                                                                                                                                                                                                                                                                                                                                                                                                                               | Troubleshooting25Language Code List26Area Code List27Specifications28                                  |
| Operation with DVD, Video CD and Audio CD. 16-19 Playing a DVD, Video CD and Audio CD 16 • Exchanging discs during playback 16 • Skipping discs                                                                                                                                                                                                                                                                                                                                                                                                                                                                                                                                                                                                                                                                                                                                                                                                                                           | Troubleshooting                                                                                        |
| Operation with DVD, Video CD and Audio CD. 16-19 Playing a DVD, Video CD and Audio CD                                                                                                                                                                                                                                                                                                                                                                                                                                                                                                                                                                                                                                                                                                                                                                                                                                                                                                     | Troubleshooting                                                                                        |
| Operation with DVD, Video CD and Audio CD. 16-19 Playing a DVD, Video CD and Audio CD                                                                                                                                                                                                                                                                                                                                                                                                                                                                                                                                                                                                                                                                                                                                                                                                                                                                                                     | Troubleshooting                                                                                        |
| Operation with DVD, Video CD and Audio CD. 16-19 Playing a DVD, Video CD and Audio CD                                                                                                                                                                                                                                                                                                                                                                                                                                                                                                                                                                                                                                                                                                                                                                                                                                                                                                     | Troubleshooting                                                                                        |
| Operation with DVD, Video CD and Audio CD. 16-19 Playing a DVD, Video CD and Audio CD                                                                                                                                                                                                                                                                                                                                                                                                                                                                                                                                                                                                                                                                                                                                                                                                                                                                                                     | Troubleshooting                                                                                        |
| Operation with DVD, Video CD and Audio CD. 16-19 Playing a DVD, Video CD and Audio CD                                                                                                                                                                                                                                                                                                                                                                                                                                                                                                                                                                                                                                                                                                                                                                                                                                                                                                     | Troubleshooting                                                                                        |
| Operation with DVD, Video CD and Audio CD. 16-19 Playing a DVD, Video CD and Audio CD                                                                                                                                                                                                                                                                                                                                                                                                                                                                                                                                                                                                                                                                                                                                                                                                                                                                                                     | Troubleshooting                                                                                        |
| Operation with DVD, Video CD and Audio CD. 16-19 Playing a DVD, Video CD and Audio CD                                                                                                                                                                                                                                                                                                                                                                                                                                                                                                                                                                                                                                                                                                                                                                                                                                                                                                     | Troubleshooting                                                                                        |
| Operation with DVD, Video CD and Audio CD. 16-19 Playing a DVD, Video CD and Audio CD                                                                                                                                                                                                                                                                                                                                                                                                                                                                                                                                                                                                                                                                                                                                                                                                                                                                                                     | Troubleshooting                                                                                        |
| Operation with DVD, Video CD and Audio CD. 16-19           Playing a DVD, Video CD and Audio CD         16           • Exchanging discs during playback         16           • Skipping discs         16           • Exchanging the disc and starting playback         16           General Features         17           • Moving to another TITLE         17           • Moving to another CHAPTER/TRACK         17           • Still Picture and Frame-by-Frame Playback         17           • Pause         17           • Slow Motion         17           • Random         17           • Repeat         18           • Repeat A-B         18           • Time Search         18           • Selecting the sound enhancement         18                                                                                                                                                                                                                                            | Troubleshooting                                                                                        |
| Operation with DVD, Video CD and Audio CD. 16-19           Playing a DVD, Video CD and Audio CD         16           • Exchanging discs during playback         16           • Skipping discs         16           • Exchanging the disc and starting playback         16           General Features         17           • Moving to another TITLE         17           • Moving to another CHAPTER/TRACK         17           • Still Picture and Frame-by-Frame Playback         17           • Pause         17           • Slow Motion         17           • Search         17           • Random         17           • Repeat         18           • Repeat A-B         18           • Time Search         18           • Selecting the sound enhancement         18           • Zoom         18                                                                                                                                                                                  | Troubleshooting                                                                                        |
| Operation with DVD, Video CD and Audio CD. 16-19           Playing a DVD, Video CD and Audio CD         16           • Exchanging discs during playback         16           • Skipping discs         16           • Exchanging the disc and starting playback         16           General Features         17           • Moving to another TITLE         17           • Moving to another CHAPTER/TRACK         17           • Still Picture and Frame-by-Frame Playback         17           • Pause         17           • Slow Motion         17           • Search         17           • Random         17           • Repeat         18           • Repeat A-B         18           • Time Search         18           • Selecting the sound enhancement         18           • Marker Search         19                                                                                                                                                                         | Troubleshooting                                                                                        |
| Operation with DVD, Video CD and Audio CD. 16-19           Playing a DVD, Video CD and Audio CD         16           • Exchanging discs during playback         16           • Skipping discs         16           • Exchanging the disc and starting playback         16           • Exchanging the disc and starting playback         16           General Features         17           • Moving to another TITLE         17           • Moving to another CHAPTER/TRACK         17           • Still Picture and Frame-by-Frame Playback         17           • Pause         17           • Slow Motion         17           • Search         17           • Random         17           • Repeat         18           • Time Search         18           • Selecting the sound enhancement         18           • Zoom         18           • Marker Search         19           Special DVD Features         19                                                                    | Troubleshooting                                                                                        |
| Operation with DVD, Video CD and Audio CD. 16-19           Playing a DVD, Video CD and Audio CD         16           • Exchanging discs during playback         16           • Skipping discs         16           • Exchanging the disc and starting playback         16           • Exchanging the disc and starting playback         16           General Features         17           • Moving to another TITLE         17           • Moving to another CHAPTER/TRACK         17           • Still Picture and Frame-by-Frame Playback         17           • Pause         17           • Slow Motion         17           • Search         17           • Random         17           • Repeat         18           • Time Search         18           • Selecting the sound enhancement         18           • Zoom         18           • Marker Search         19           Special DVD Features         19           • Title Menu         19                                  | Troubleshooting                                                                                        |
| Operation with DVD, Video CD and Audio CD. 16-19           Playing a DVD, Video CD and Audio CD         16           • Exchanging discs during playback         16           • Skipping discs         16           • Exchanging the disc and starting playback         16           • Exchanging the disc and starting playback         16           General Features         17           • Moving to another TITLE         17           • Moving to another CHAPTER/TRACK         17           • Still Picture and Frame-by-Frame Playback         17           • Pause         17           • Slow Motion         17           • Search         17           • Random         17           • Repeat         18           • Time Search         18           • Selecting the sound enhancement         18           • Zoom         18           • Marker Search         19           Special DVD Features         19           • Title Menu         19           • Disc Menu         19 | Troubleshooting                                                                                        |
| Operation with DVD, Video CD and Audio CD. 16-19           Playing a DVD, Video CD and Audio CD. 16         16           • Exchanging discs during playback. 16         16           • Skipping discs                                                                                                                                                                                                                                                                                                                                                                                                                                                                                                                                                                                                                                                                                                                                                                                     | Troubleshooting                                                                                        |
| Operation with DVD, Video CD and Audio CD. 16-19           Playing a DVD, Video CD and Audio CD. 16         16           • Exchanging discs during playback. 16         16           • Skipping discs                                                                                                                                                                                                                                                                                                                                                                                                                                                                                                                                                                                                                                                                                                                                                                                     | Troubleshooting                                                                                        |
| Operation with DVD, Video CD and Audio CD. 16-19           Playing a DVD, Video CD and Audio CD. 16         16           • Exchanging discs during playback. 16         16           • Skipping discs                                                                                                                                                                                                                                                                                                                                                                                                                                                                                                                                                                                                                                                                                                                                                                                     | Troubleshooting                                                                                        |
| Operation with DVD, Video CD and Audio CD. 16-19           Playing a DVD, Video CD and Audio CD. 16         16           • Exchanging discs during playback. 16         16           • Skipping discs                                                                                                                                                                                                                                                                                                                                                                                                                                                                                                                                                                                                                                                                                                                                                                                     | Troubleshooting                                                                                        |