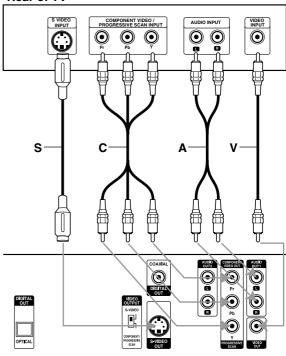

or "digital ready" television, you may take advantage of the DVD Player's progressive scan output for the highest video resolution possible.
- If your TV does not accept the Progressive Scan format, the picture will appear scrambled if you select Progressive Scan output from the DVD Player.
- Connect the COMPONENT VIDEO OUT/ PROGRESSIVE SCAN jacks on the DVD Player to the corresponding in jacks on the TV using an optional Y Pb Pr cable (C).
- 2 Connect the Left and Right AUDIO OUT jacks of the DVD Player to the audio left/right in jacks on the TV (A) using the supplied audio cables.

### **Notes**

- Set the Progressive to "On" from the setup menu, see page 13.
- Progressive scan does not function simultaneously with the analog video connections (yellow VIDEO OUT jack).

#### Rear of TV



Rear of DVD player

### **Note**

If the TV has an S-video input, connect the DVD player with the S-video cable. When using an S-video cable, do not connect the yellow video cable.

### **Connections (Cont'd)**

### **Connecting to Optional Equipment**

# Connecting to an amplifier equipped with two channel analog stereo or Dolby Surround

Connect the Left and Right AUDIO OUT jacks on the DVD Player to the audio left and right in jacks on your amplifier, receiver or stereo system, using the supplied audio cables (A).

Connecting to an amplifier equipped with two channel digital stereo (PCM) or to an Audio/Video receiver equipped with a multi-channel decoder (Dolby Digital<sup>TM</sup>, MPEG 2 or DTS)

Connect one of the DVD Player's DIGITAL AUDIO OUT jacks (OPTICAL O or COAXIAL X) to the