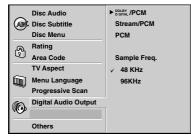

# **Table of Contents**

| Introduction                                                                                                                                                                                                                                                                                                                                                                                                                                                                                                                                                                                                                                                                                                                                                                                                                                                                                                                                                                              | Programmed Playback with Video CD                                                                      |
|-------------------------------------------------------------------------------------------------------------------------------------------------------------------------------------------------------------------------------------------------------------------------------------------------------------------------------------------------------------------------------------------------------------------------------------------------------------------------------------------------------------------------------------------------------------------------------------------------------------------------------------------------------------------------------------------------------------------------------------------------------------------------------------------------------------------------------------------------------------------------------------------------------------------------------------------------------------------------------------------|--------------------------------------------------------------------------------------------------------|
| Safety Precautions                                                                                                                                                                                                                                                                                                                                                                                                                                                                                                                                                                                                                                                                                                                                                                                                                                                                                                                                                                        | and Audio CD                                                                                           |
| IMPORTANT SAFETY INSTRUCTIONS                                                                                                                                                                                                                                                                                                                                                                                                                                                                                                                                                                                                                                                                                                                                                                                                                                                                                                                                                             | Programmed Playback with Video CD                                                                      |
| Table of Contents                                                                                                                                                                                                                                                                                                                                                                                                                                                                                                                                                                                                                                                                                                                                                                                                                                                                                                                                                                         | and Audio CD                                                                                           |
| Before Use                                                                                                                                                                                                                                                                                                                                                                                                                                                                                                                                                                                                                                                                                                                                                                                                                                                                                                                                                                                | <ul><li>Repeat Programmed Tracks/All 20</li></ul>                                                      |
| Playable Discs5                                                                                                                                                                                                                                                                                                                                                                                                                                                                                                                                                                                                                                                                                                                                                                                                                                                                                                                                                                           | ● Erasing a Track from Program List20                                                                  |
| Precautions 6                                                                                                                                                                                                                                                                                                                                                                                                                                                                                                                                                                                                                                                                                                                                                                                                                                                                                                                                                                             | • Erasing the Complete Program List 20                                                                 |
| Notes on Discs 6                                                                                                                                                                                                                                                                                                                                                                                                                                                                                                                                                                                                                                                                                                                                                                                                                                                                                                                                                                          | Operation with MP3 Disc21                                                                              |
| About Symbols 6                                                                                                                                                                                                                                                                                                                                                                                                                                                                                                                                                                                                                                                                                                                                                                                                                                                                                                                                                                           | Playing an MP3 Disc                                                                                    |
| Front Panel and Display Window                                                                                                                                                                                                                                                                                                                                                                                                                                                                                                                                                                                                                                                                                                                                                                                                                                                                                                                                                            | ● Pause                                                                                                |
|                                                                                                                                                                                                                                                                                                                                                                                                                                                                                                                                                                                                                                                                                                                                                                                                                                                                                                                                                                                           | <ul> <li>Moving to another Track</li></ul>                                                             |
| Remote Control                                                                                                                                                                                                                                                                                                                                                                                                                                                                                                                                                                                                                                                                                                                                                                                                                                                                                                                                                                            | • Repeat Track/All/Off21                                                                               |
| near Fallet9                                                                                                                                                                                                                                                                                                                                                                                                                                                                                                                                                                                                                                                                                                                                                                                                                                                                                                                                                                              | Notes on MP3 Discs                                                                                     |
| Duamanation                                                                                                                                                                                                                                                                                                                                                                                                                                                                                                                                                                                                                                                                                                                                                                                                                                                                                                                                                                               | Operation with JPEG Disc22                                                                             |
| Preparation                                                                                                                                                                                                                                                                                                                                                                                                                                                                                                                                                                                                                                                                                                                                                                                                                                                                                                                                                                               | Viewing a JPEG disc                                                                                    |
| Connections                                                                                                                                                                                                                                                                                                                                                                                                                                                                                                                                                                                                                                                                                                                                                                                                                                                                                                                                                                               | <ul><li>Moving to another File</li></ul>                                                               |
| Connecting to a TV10                                                                                                                                                                                                                                                                                                                                                                                                                                                                                                                                                                                                                                                                                                                                                                                                                                                                                                                                                                      | <ul> <li>Repeat All/Off</li></ul>                                                                      |
| Connecting to Optional Equipment                                                                                                                                                                                                                                                                                                                                                                                                                                                                                                                                                                                                                                                                                                                                                                                                                                                                                                                                                          | Programmed Playback with MP3 or JPEG Disc23                                                            |
| Before Operation                                                                                                                                                                                                                                                                                                                                                                                                                                                                                                                                                                                                                                                                                                                                                                                                                                                                                                                                                                          | Programmed Playback with MP3 or JPEG Disc . 23                                                         |
| General Explanation                                                                                                                                                                                                                                                                                                                                                                                                                                                                                                                                                                                                                                                                                                                                                                                                                                                                                                                                                                       | <ul><li>Repeat Programmed Tracks/All/Off 23</li></ul>                                                  |
| On-Screen Display12                                                                                                                                                                                                                                                                                                                                                                                                                                                                                                                                                                                                                                                                                                                                                                                                                                                                                                                                                                       | • Repeat Programmed All/Off 23                                                                         |
| Initial Settings                                                                                                                                                                                                                                                                                                                                                                                                                                                                                                                                                                                                                                                                                                                                                                                                                                                                                                                                                                          | • Erasing a Track/File from Program List 23                                                            |
| <ul><li>Initial Settings General Operation 13</li></ul>                                                                                                                                                                                                                                                                                                                                                                                                                                                                                                                                                                                                                                                                                                                                                                                                                                                                                                                                   | • Erasing the Complete Program List 23                                                                 |
| <ul><li>Language</li></ul>                                                                                                                                                                                                                                                                                                                                                                                                                                                                                                                                                                                                                                                                                                                                                                                                                                                                                                                                                                | Additional Information                                                                                 |
| • Picture                                                                                                                                                                                                                                                                                                                                                                                                                                                                                                                                                                                                                                                                                                                                                                                                                                                                                                                                                                                 | Last Condition Memory 24                                                                               |
| • Sound                                                                                                                                                                                                                                                                                                                                                                                                                                                                                                                                                                                                                                                                                                                                                                                                                                                                                                                                                                                   | Screen Saver24                                                                                         |
| • Others14                                                                                                                                                                                                                                                                                                                                                                                                                                                                                                                                                                                                                                                                                                                                                                                                                                                                                                                                                                                | Video Mode Setting                                                                                     |
| Parental Control                                                                                                                                                                                                                                                                                                                                                                                                                                                                                                                                                                                                                                                                                                                                                                                                                                                                                                                                                                          |                                                                                                        |
|                                                                                                                                                                                                                                                                                                                                                                                                                                                                                                                                                                                                                                                                                                                                                                                                                                                                                                                                                                                           | Reference                                                                                              |
|                                                                                                                                                                                                                                                                                                                                                                                                                                                                                                                                                                                                                                                                                                                                                                                                                                                                                                                                                                                           |                                                                                                        |
| Operation                                                                                                                                                                                                                                                                                                                                                                                                                                                                                                                                                                                                                                                                                                                                                                                                                                                                                                                                                                                 | Troubleshooting                                                                                        |
| •                                                                                                                                                                                                                                                                                                                                                                                                                                                                                                                                                                                                                                                                                                                                                                                                                                                                                                                                                                                         |                                                                                                        |
| Operation with DVD, Video CD and Audio CD. 16-19                                                                                                                                                                                                                                                                                                                                                                                                                                                                                                                                                                                                                                                                                                                                                                                                                                                                                                                                          | Troubleshooting25                                                                                      |
| Operation with DVD, Video CD and Audio CD. 16-19 Playing a DVD, Video CD and Audio CD 16                                                                                                                                                                                                                                                                                                                                                                                                                                                                                                                                                                                                                                                                                                                                                                                                                                                                                                  | Troubleshooting                                                                                        |
| Operation with DVD, Video CD and Audio CD. 16-19 Playing a DVD, Video CD and Audio CD 16 • Exchanging discs during playback 16                                                                                                                                                                                                                                                                                                                                                                                                                                                                                                                                                                                                                                                                                                                                                                                                                                                            | Troubleshooting         25           Language Code List         26           Area Code List         27 |
| Operation with DVD, Video CD and Audio CD. 16-19 Playing a DVD, Video CD and Audio CD 16 • Exchanging discs during playback                                                                                                                                                                                                                                                                                                                                                                                                                                                                                                                                                                                                                                                                                                                                                                                                                                                               | Troubleshooting         25           Language Code List         26           Area Code List         27 |
| Operation with DVD, Video CD and Audio CD. 16-19 Playing a DVD, Video CD and Audio CD 16 • Exchanging discs during playback 16                                                                                                                                                                                                                                                                                                                                                                                                                                                                                                                                                                                                                                                                                                                                                                                                                                                            | Troubleshooting                                                                                        |
| Operation with DVD, Video CD and Audio CD. 16-19 Playing a DVD, Video CD and Audio CD 16 • Exchanging discs during playback                                                                                                                                                                                                                                                                                                                                                                                                                                                                                                                                                                                                                                                                                                                                                                                                                                                               | Troubleshooting25Language Code List26Area Code List27Specifications28                                  |
| Operation with DVD, Video CD and Audio CD. 16-19 Playing a DVD, Video CD and Audio CD 16 • Exchanging discs during playback 16 • Skipping discs                                                                                                                                                                                                                                                                                                                                                                                                                                                                                                                                                                                                                                                                                                                                                                                                                                           | Troubleshooting                                                                                        |
| Operation with DVD, Video CD and Audio CD. 16-19 Playing a DVD, Video CD and Audio CD                                                                                                                                                                                                                                                                                                                                                                                                                                                                                                                                                                                                                                                                                                                                                                                                                                                                                                     | Troubleshooting                                                                                        |
| Operation with DVD, Video CD and Audio CD. 16-19 Playing a DVD, Video CD and Audio CD                                                                                                                                                                                                                                                                                                                                                                                                                                                                                                                                                                                                                                                                                                                                                                                                                                                                                                     | Troubleshooting                                                                                        |
| Operation with DVD, Video CD and Audio CD. 16-19 Playing a DVD, Video CD and Audio CD                                                                                                                                                                                                                                                                                                                                                                                                                                                                                                                                                                                                                                                                                                                                                                                                                                                                                                     | Troubleshooting                                                                                        |
| Operation with DVD, Video CD and Audio CD. 16-19 Playing a DVD, Video CD and Audio CD                                                                                                                                                                                                                                                                                                                                                                                                                                                                                                                                                                                                                                                                                                                                                                                                                                                                                                     | Troubleshooting                                                                                        |
| Operation with DVD, Video CD and Audio CD. 16-19 Playing a DVD, Video CD and Audio CD                                                                                                                                                                                                                                                                                                                                                                                                                                                                                                                                                                                                                                                                                                                                                                                                                                                                                                     | Troubleshooting                                                                                        |
| Operation with DVD, Video CD and Audio CD. 16-19 Playing a DVD, Video CD and Audio CD                                                                                                                                                                                                                                                                                                                                                                                                                                                                                                                                                                                                                                                                                                                                                                                                                                                                                                     | Troubleshooting                                                                                        |
| Operation with DVD, Video CD and Audio CD. 16-19 Playing a DVD, Video CD and Audio CD                                                                                                                                                                                                                                                                                                                                                                                                                                                                                                                                                                                                                                                                                                                                                                                                                                                                                                     | Troubleshooting                                                                                        |
| Operation with DVD, Video CD and Audio CD. 16-19 Playing a DVD, Video CD and Audio CD                                                                                                                                                                                                                                                                                                                                                                                                                                                                                                                                                                                                                                                                                                                                                                                                                                                                                                     | Troubleshooting                                                                                        |
| Operation with DVD, Video CD and Audio CD. 16-19           Playing a DVD, Video CD and Audio CD         16           • Exchanging discs during playback         16           • Skipping discs         16           • Exchanging the disc and starting playback         16           General Features         17           • Moving to another TITLE         17           • Moving to another CHAPTER/TRACK         17           • Still Picture and Frame-by-Frame Playback         17           • Pause         17           • Slow Motion         17           • Random         17           • Repeat         18           • Repeat A-B         18           • Time Search         18           • Selecting the sound enhancement         18                                                                                                                                                                                                                                            | Troubleshooting                                                                                        |
| Operation with DVD, Video CD and Audio CD. 16-19           Playing a DVD, Video CD and Audio CD         16           • Exchanging discs during playback         16           • Skipping discs         16           • Exchanging the disc and starting playback         16           General Features         17           • Moving to another TITLE         17           • Moving to another CHAPTER/TRACK         17           • Still Picture and Frame-by-Frame Playback         17           • Pause         17           • Slow Motion         17           • Search         17           • Random         17           • Repeat         18           • Repeat A-B         18           • Time Search         18           • Selecting the sound enhancement         18           • Zoom         18                                                                                                                                                                                  | Troubleshooting                                                                                        |
| Operation with DVD, Video CD and Audio CD. 16-19           Playing a DVD, Video CD and Audio CD         16           • Exchanging discs during playback         16           • Skipping discs         16           • Exchanging the disc and starting playback         16           General Features         17           • Moving to another TITLE         17           • Moving to another CHAPTER/TRACK         17           • Still Picture and Frame-by-Frame Playback         17           • Pause         17           • Slow Motion         17           • Search         17           • Random         17           • Repeat         18           • Repeat A-B         18           • Time Search         18           • Selecting the sound enhancement         18           • Marker Search         19                                                                                                                                                                         | Troubleshooting                                                                                        |
| Operation with DVD, Video CD and Audio CD. 16-19           Playing a DVD, Video CD and Audio CD         16           • Exchanging discs during playback         16           • Skipping discs         16           • Exchanging the disc and starting playback         16           • Exchanging the disc and starting playback         16           General Features         17           • Moving to another TITLE         17           • Moving to another CHAPTER/TRACK         17           • Still Picture and Frame-by-Frame Playback         17           • Pause         17           • Slow Motion         17           • Search         17           • Random         17           • Repeat         18           • Time Search         18           • Selecting the sound enhancement         18           • Zoom         18           • Marker Search         19           Special DVD Features         19                                                                    | Troubleshooting                                                                                        |
| Operation with DVD, Video CD and Audio CD. 16-19           Playing a DVD, Video CD and Audio CD         16           • Exchanging discs during playback         16           • Skipping discs         16           • Exchanging the disc and starting playback         16           • Exchanging the disc and starting playback         16           General Features         17           • Moving to another TITLE         17           • Moving to another CHAPTER/TRACK         17           • Still Picture and Frame-by-Frame Playback         17           • Pause         17           • Slow Motion         17           • Search         17           • Random         17           • Repeat         18           • Time Search         18           • Selecting the sound enhancement         18           • Zoom         18           • Marker Search         19           Special DVD Features         19           • Title Menu         19                                  | Troubleshooting                                                                                        |
| Operation with DVD, Video CD and Audio CD. 16-19           Playing a DVD, Video CD and Audio CD         16           • Exchanging discs during playback         16           • Skipping discs         16           • Exchanging the disc and starting playback         16           • Exchanging the disc and starting playback         16           General Features         17           • Moving to another TITLE         17           • Moving to another CHAPTER/TRACK         17           • Still Picture and Frame-by-Frame Playback         17           • Pause         17           • Slow Motion         17           • Search         17           • Random         17           • Repeat         18           • Time Search         18           • Selecting the sound enhancement         18           • Zoom         18           • Marker Search         19           Special DVD Features         19           • Title Menu         19           • Disc Menu         19 | Troubleshooting                                                                                        |
| Operation with DVD, Video CD and Audio CD. 16-19           Playing a DVD, Video CD and Audio CD. 16         16           • Exchanging discs during playback. 16         16           • Skipping discs                                                                                                                                                                                                                                                                                                                                                                                                                                                                                                                                                                                                                                                                                                                                                                                     | Troubleshooting                                                                                        |
| Operation with DVD, Video CD and Audio CD. 16-19           Playing a DVD, Video CD and Audio CD. 16         16           • Exchanging discs during playback. 16         16           • Skipping discs                                                                                                                                                                                                                                                                                                                                                                                                                                                                                                                                                                                                                                                                                                                                                                                     | Troubleshooting                                                                                        |
| Operation with DVD, Video CD and Audio CD. 16-19           Playing a DVD, Video CD and Audio CD. 16         16           • Exchanging discs during playback. 16         16           • Skipping discs                                                                                                                                                                                                                                                                                                                                                                                                                                                                                                                                                                                                                                                                                                                                                                                     | Troubleshooting                                                                                        |
| Operation with DVD, Video CD and Audio CD. 16-19           Playing a DVD, Video CD and Audio CD. 16         16           • Exchanging discs during playback. 16         16           • Skipping discs                                                                                                                                                                                                                                                                                                                                                                                                                                                                                                                                                                                                                                                                                                                                                                                     | Troubleshooting                                                                                        |