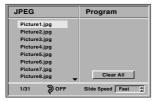

e sure the resolution of the JPEG files is less than 2 mega pixels (2M).

### **Notes**

- Depending upon the size and number of the JPEG files, it could take a long time for the DVD player to read the disc's contents. If you don't see an onscreen display after several minutes, some of the files are too big — reduce the resolution of the JPEG files to less than 2 mega pixels and burn another disc.
- Total number of files on the disc should be less than 200.
- Some disc may be incompatible due to different recording format or condition of disc.

### Insert a disc and close the tray. The MP3/JPEG choice menu appears on the TV screen.



# Press ▲/▼ to select the JPEG then press ENTER.

The JPEG menu appears on the TV screen. Press RETURN to move to the previous menu (MP3/JPEG choice menu).



JPEG menu

# If you want to view a particular file, press ▲/▼ to highlight a file and press ENTER or PLAY.

Viewing the file proceeding starts. During viewing a file, press GUI DISPLAY or RETURN to move to the previous menu (JPEG menu).

Press TOP MENU to move to the next page. Press MENU to move to the previous page.

### T Tip

There are three viewing Slide Speed options: Fast, Normal, and Slow. Press ◄/► to highlight the Slide Speed then press ▲/▼ to select the option you want to use, and press ENTER.



### Moving to another File

 Press SKIP I→ or I→ once during viewing to advance to the next file or to the previous file.

### Repeat All/Off

- **1** To repeat all files on a disc, press REPEAT when JPEG menu appears.
  - The Repeat All icon appears on the menu screen.
- 2 Press PLAY